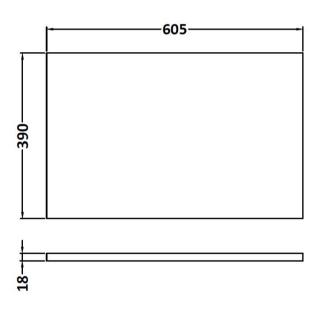

| <b>Product Dimensions</b>                                                                                                                                                                                                                   |      |                                                                                                                                                                                                                                                |         |
|---------------------------------------------------------------------------------------------------------------------------------------------------------------------------------------------------------------------------------------------|------|------------------------------------------------------------------------------------------------------------------------------------------------------------------------------------------------------------------------------------------------|---------|
| Height (mm):                                                                                                                                                                                                                                |      | 18                                                                                                                                                                                                                                             |         |
| Width (mm):                                                                                                                                                                                                                                 |      | 605                                                                                                                                                                                                                                            |         |
| Depth (mm):                                                                                                                                                                                                                                 |      | 390                                                                                                                                                                                                                                            |         |
| Nett Weight (kg):                                                                                                                                                                                                                           |      | 2.5                                                                                                                                                                                                                                            |         |
| Packaging Dimensions                                                                                                                                                                                                                        |      |                                                                                                                                                                                                                                                |         |
| Height (mm):                                                                                                                                                                                                                                |      | 25                                                                                                                                                                                                                                             |         |
| Width (mm):                                                                                                                                                                                                                                 |      | 625                                                                                                                                                                                                                                            |         |
| Depth (mm):                                                                                                                                                                                                                                 |      | 410                                                                                                                                                                                                                                            |         |
| Gross Weight (kg):                                                                                                                                                                                                                          |      | 3                                                                                                                                                                                                                                              |         |
| Packaging Data                                                                                                                                                                                                                              |      |                                                                                                                                                                                                                                                |         |
| Box Colour:                                                                                                                                                                                                                                 |      | Brown Cardboard E                                                                                                                                                                                                                              | Вох     |
| Box Qty:                                                                                                                                                                                                                                    |      | 1                                                                                                                                                                                                                                              |         |
| Label Size:                                                                                                                                                                                                                                 |      | 140 x 20                                                                                                                                                                                                                                       |         |
| Label Colour:                                                                                                                                                                                                                               |      | White Label                                                                                                                                                                                                                                    |         |
| Label Qty:                                                                                                                                                                                                                                  |      | 2                                                                                                                                                                                                                                              |         |
| <b>Outer Box Dimensions (If A</b>                                                                                                                                                                                                           | ppli | cable)                                                                                                                                                                                                                                         |         |
| Height (mm):                                                                                                                                                                                                                                |      |                                                                                                                                                                                                                                                |         |
| Width (mm):                                                                                                                                                                                                                                 |      |                                                                                                                                                                                                                                                |         |
| Depth (mm):                                                                                                                                                                                                                                 |      |                                                                                                                                                                                                                                                |         |
| Gross Weight (kg):                                                                                                                                                                                                                          |      |                                                                                                                                                                                                                                                |         |
| Barcode:                                                                                                                                                                                                                                    |      | 5056211848158                                                                                                                                                                                                                                  |         |
| <b>Product Details</b>                                                                                                                                                                                                                      |      |                                                                                                                                                                                                                                                |         |
| Country of Origin:                                                                                                                                                                                                                          |      | China                                                                                                                                                                                                                                          |         |
| Fitting Instruction:                                                                                                                                                                                                                        |      | No                                                                                                                                                                                                                                             |         |
| Certification: F                                                                                                                                                                                                                            | SC:  | Yes                                                                                                                                                                                                                                            | CE: N/A |
| Colour:                                                                                                                                                                                                                                     |      | Gloss Grey Mist                                                                                                                                                                                                                                |         |
| Construction Method:                                                                                                                                                                                                                        |      |                                                                                                                                                                                                                                                |         |
| Comparation mountains.                                                                                                                                                                                                                      |      | Not Applicable                                                                                                                                                                                                                                 |         |
| Construction Type:                                                                                                                                                                                                                          |      |                                                                                                                                                                                                                                                |         |
|                                                                                                                                                                                                                                             |      | Not Applicable                                                                                                                                                                                                                                 |         |
| Construction Type:                                                                                                                                                                                                                          |      | Not Applicable<br>Flat-Pack                                                                                                                                                                                                                    |         |
| Construction Type:<br>Cabinet Finish:                                                                                                                                                                                                       |      | Not Applicable<br>Flat-Pack<br>Not Applicable                                                                                                                                                                                                  |         |
| Construction Type: Cabinet Finish: Fascia Finish:                                                                                                                                                                                           |      | Not Applicable<br>Flat-Pack<br>Not Applicable                                                                                                                                                                                                  |         |
| Construction Type: Cabinet Finish: Fascia Finish: Cabinet Thickness (mm):                                                                                                                                                                   |      | Not Applicable<br>Flat-Pack<br>Not Applicable<br>MFC Painted Gloss                                                                                                                                                                             |         |
| Construction Type: Cabinet Finish: Fascia Finish: Cabinet Thickness (mm): Fascia Thickness (mm): Drawer Included: Drawer Type:                                                                                                              |      | Not Applicable<br>Flat-Pack<br>Not Applicable<br>MFC Painted Gloss                                                                                                                                                                             |         |
| Construction Type: Cabinet Finish: Fascia Finish: Cabinet Thickness (mm): Fascia Thickness (mm): Drawer Included: Drawer Type: No of Shelves:                                                                                               |      | Not Applicable<br>Flat-Pack<br>Not Applicable<br>MFC Painted Gloss<br>18<br>Not Applicable<br>Not Applicable<br>Not Applicable                                                                                                                 |         |
| Construction Type: Cabinet Finish: Fascia Finish: Cabinet Thickness (mm): Fascia Thickness (mm): Drawer Included: Drawer Type: No of Shelves: Hinge Type:                                                                                   |      | Not Applicable Flat-Pack Not Applicable MFC Painted Gloss  18 Not Applicable Not Applicable Not Applicable Not Applicable Not Applicable                                                                                                       |         |
| Construction Type: Cabinet Finish: Fascia Finish: Cabinet Thickness (mm): Fascia Thickness (mm): Drawer Included: Drawer Type: No of Shelves: Hinge Type: Hinge Included:                                                                   |      | Not Applicable Flat-Pack Not Applicable MFC Painted Gloss  18 Not Applicable                                                                         |         |
| Construction Type: Cabinet Finish: Fascia Finish: Cabinet Thickness (mm): Fascia Thickness (mm): Drawer Included: Drawer Type: No of Shelves: Hinge Type: Hinge Included: Adjustable Legs:                                                  |      | Not Applicable Flat-Pack Not Applicable MFC Painted Gloss  18 Not Applicable                                                          |         |
| Construction Type: Cabinet Finish: Fascia Finish: Cabinet Thickness (mm): Fascia Thickness (mm): Drawer Included: Drawer Type: No of Shelves: Hinge Type: Hinge Included: Adjustable Legs: Fixings Included:                                |      | Not Applicable Flat-Pack Not Applicable MFC Painted Gloss  18 Not Applicable Yes                                                      |         |
| Construction Type: Cabinet Finish: Fascia Finish: Cabinet Thickness (mm): Fascia Thickness (mm): Drawer Included: Drawer Type: No of Shelves: Hinge Type: Hinge Included: Adjustable Legs: Fixings Included: Handle Style:                  |      | Not Applicable Flat-Pack Not Applicable MFC Painted Gloss  18 Not Applicable             |         |
| Construction Type: Cabinet Finish: Fascia Finish: Cabinet Thickness (mm): Fascia Thickness (mm): Drawer Included: Drawer Type: No of Shelves: Hinge Type: Hinge Included: Adjustable Legs: Fixings Included: Handle Style: Handle Included: |      | Not Applicable Flat-Pack Not Applicable MFC Painted Gloss  18 Not Applicable Not Applicable Not Applicable Not Applicable Not Applicable Not Applicable Ves Not Applicable Yes Not Applicable Not Applicable Yes Not Applicable Not Applicable |         |
| Construction Type: Cabinet Finish: Fascia Finish: Cabinet Thickness (mm): Fascia Thickness (mm): Drawer Included: Drawer Type: No of Shelves: Hinge Type: Hinge Included: Adjustable Legs: Fixings Included: Handle Style:                  |      | Not Applicable Flat-Pack Not Applicable MFC Painted Gloss  18 Not Applicable             |         |