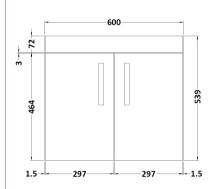

## **Packaging Details**

Barcode: 5056211848479

Sales Code: MOE453 Description: 600 Wall Hung 2-Door Basin Unit

| Product Dimensions         |       |                     |            |  |
|----------------------------|-------|---------------------|------------|--|
|                            |       | 540                 |            |  |
| Height (mm): Width (mm):   |       | 600                 |            |  |
|                            |       | 383                 |            |  |
| Depth (mm):                |       | 12.5                |            |  |
| Nett Weight (kg):          |       | 12.5                |            |  |
| Packaging Dimensions       |       |                     |            |  |
| Height (mm):               |       | 405                 |            |  |
| Width (mm):                |       | 620                 |            |  |
| Depth (mm):                |       | 560                 |            |  |
| Gross Weight (kg):         |       | 13                  |            |  |
| Packaging Data             |       |                     |            |  |
| Box Colour:                |       | Brown Cardboard B   | Вох        |  |
| Box Qty:                   |       | 1                   |            |  |
| Label Size:                |       | 100 x 50            |            |  |
| Label Colour:              |       | White Label         |            |  |
| Label Qty:                 |       | 2                   |            |  |
| Outer Box Dimensions (If A | Appli | icable)             |            |  |
| Height (mm):               |       |                     |            |  |
| Width (mm):                |       |                     |            |  |
| Depth (mm):                |       |                     |            |  |
| Gross Weight (kg):         |       |                     |            |  |
| Barcode:                   |       | 5056211847960       |            |  |
| Product Details            |       |                     |            |  |
| Country of Origin:         |       | China               |            |  |
| Fitting Instruction:       |       | No                  |            |  |
| Certification:             | FSC:  | Yes                 | CE: N/A    |  |
| Colour:                    |       | Gloss Grey Mist     |            |  |
| Construction Method:       |       | Cam & Wood Dowe     | l          |  |
| Construction Type:         |       | Rigid               |            |  |
| Cabinet Finish:            |       | MFC Painted Gloss   |            |  |
| Fascia Finish:             |       | Mdf Painted Gloss   |            |  |
| Cabinet Thickness (mm):    |       | 16                  |            |  |
| Fascia Thickness (mm):     |       | 18                  |            |  |
| Drawer Included:           |       | No                  |            |  |
| Drawer Type:               |       | Not Applicable      |            |  |
| No of Shelves:             |       | 0                   |            |  |
| Hinge Type:                |       | 95 Degree Clip-On S | Soft Close |  |
| Hinge Included:            |       | Yes, Supplied       |            |  |
| Adjustable Legs:           |       | No, Not Required    |            |  |
| Fixings Included:          |       | Yes                 |            |  |
| Handle Style:              |       | Contemporary        |            |  |
| Handle Included:           |       | Yes, Supplied       |            |  |
|                            |       |                     |            |  |
| Waste Shroud:              |       | No                  |            |  |