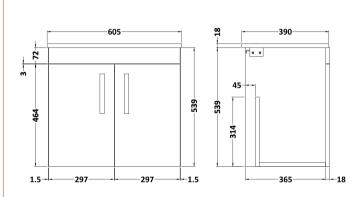

| <b>Product Dimensions</b>                                                                                                                                                                                                                   |      |                                                                                                                                                                                                                                                |         |
|---------------------------------------------------------------------------------------------------------------------------------------------------------------------------------------------------------------------------------------------|------|------------------------------------------------------------------------------------------------------------------------------------------------------------------------------------------------------------------------------------------------|---------|
| Height (mm):                                                                                                                                                                                                                                |      | 18                                                                                                                                                                                                                                             |         |
| Width (mm):                                                                                                                                                                                                                                 |      | 605                                                                                                                                                                                                                                            |         |
| Depth (mm):                                                                                                                                                                                                                                 |      | 390                                                                                                                                                                                                                                            |         |
| Nett Weight (kg):                                                                                                                                                                                                                           |      | 2.5                                                                                                                                                                                                                                            |         |
| Packaging Dimensions                                                                                                                                                                                                                        |      |                                                                                                                                                                                                                                                |         |
| Height (mm):                                                                                                                                                                                                                                |      | 25                                                                                                                                                                                                                                             |         |
| Width (mm):                                                                                                                                                                                                                                 |      | 625                                                                                                                                                                                                                                            |         |
| Depth (mm):                                                                                                                                                                                                                                 |      | 410                                                                                                                                                                                                                                            |         |
| Gross Weight (kg):                                                                                                                                                                                                                          |      | 3                                                                                                                                                                                                                                              |         |
| Packaging Data                                                                                                                                                                                                                              |      |                                                                                                                                                                                                                                                |         |
| Box Colour:                                                                                                                                                                                                                                 |      | Brown Cardboard E                                                                                                                                                                                                                              | Вох     |
| Box Qty:                                                                                                                                                                                                                                    |      | 1                                                                                                                                                                                                                                              |         |
| Label Size:                                                                                                                                                                                                                                 |      | 140 x 20                                                                                                                                                                                                                                       |         |
| Label Colour:                                                                                                                                                                                                                               |      | White Label                                                                                                                                                                                                                                    |         |
| Label Qty:                                                                                                                                                                                                                                  |      | 2                                                                                                                                                                                                                                              |         |
| <b>Outer Box Dimensions (If A</b>                                                                                                                                                                                                           | ppli | cable)                                                                                                                                                                                                                                         |         |
| Height (mm):                                                                                                                                                                                                                                |      |                                                                                                                                                                                                                                                |         |
| Width (mm):                                                                                                                                                                                                                                 |      |                                                                                                                                                                                                                                                |         |
| Depth (mm):                                                                                                                                                                                                                                 |      |                                                                                                                                                                                                                                                |         |
| Gross Weight (kg):                                                                                                                                                                                                                          |      |                                                                                                                                                                                                                                                |         |
| Barcode:                                                                                                                                                                                                                                    |      | 5056211848158                                                                                                                                                                                                                                  |         |
| <b>Product Details</b>                                                                                                                                                                                                                      |      |                                                                                                                                                                                                                                                |         |
| Country of Origin:                                                                                                                                                                                                                          |      | China                                                                                                                                                                                                                                          |         |
| Fitting Instruction:                                                                                                                                                                                                                        |      | No                                                                                                                                                                                                                                             |         |
| Certification: F                                                                                                                                                                                                                            | SC:  | Yes                                                                                                                                                                                                                                            | CE: N/A |
| Colour:                                                                                                                                                                                                                                     |      | Gloss Grey Mist                                                                                                                                                                                                                                |         |
| Construction Method:                                                                                                                                                                                                                        |      |                                                                                                                                                                                                                                                |         |
| Comparation mountains.                                                                                                                                                                                                                      |      | Not Applicable                                                                                                                                                                                                                                 |         |
| Construction Type:                                                                                                                                                                                                                          |      |                                                                                                                                                                                                                                                |         |
|                                                                                                                                                                                                                                             |      | Not Applicable                                                                                                                                                                                                                                 |         |
| Construction Type:                                                                                                                                                                                                                          |      | Not Applicable<br>Flat-Pack                                                                                                                                                                                                                    |         |
| Construction Type:<br>Cabinet Finish:                                                                                                                                                                                                       |      | Not Applicable<br>Flat-Pack<br>Not Applicable                                                                                                                                                                                                  |         |
| Construction Type: Cabinet Finish: Fascia Finish:                                                                                                                                                                                           |      | Not Applicable<br>Flat-Pack<br>Not Applicable                                                                                                                                                                                                  |         |
| Construction Type: Cabinet Finish: Fascia Finish: Cabinet Thickness (mm):                                                                                                                                                                   |      | Not Applicable<br>Flat-Pack<br>Not Applicable<br>MFC Painted Gloss                                                                                                                                                                             |         |
| Construction Type: Cabinet Finish: Fascia Finish: Cabinet Thickness (mm): Fascia Thickness (mm): Drawer Included: Drawer Type:                                                                                                              |      | Not Applicable<br>Flat-Pack<br>Not Applicable<br>MFC Painted Gloss                                                                                                                                                                             |         |
| Construction Type: Cabinet Finish: Fascia Finish: Cabinet Thickness (mm): Fascia Thickness (mm): Drawer Included: Drawer Type: No of Shelves:                                                                                               |      | Not Applicable<br>Flat-Pack<br>Not Applicable<br>MFC Painted Gloss<br>18<br>Not Applicable<br>Not Applicable<br>Not Applicable                                                                                                                 |         |
| Construction Type: Cabinet Finish: Fascia Finish: Cabinet Thickness (mm): Fascia Thickness (mm): Drawer Included: Drawer Type: No of Shelves: Hinge Type:                                                                                   |      | Not Applicable Flat-Pack Not Applicable MFC Painted Gloss  18 Not Applicable Not Applicable Not Applicable Not Applicable Not Applicable                                                                                                       |         |
| Construction Type: Cabinet Finish: Fascia Finish: Cabinet Thickness (mm): Fascia Thickness (mm): Drawer Included: Drawer Type: No of Shelves: Hinge Type: Hinge Included:                                                                   |      | Not Applicable Flat-Pack Not Applicable MFC Painted Gloss  18 Not Applicable                                                                         |         |
| Construction Type: Cabinet Finish: Fascia Finish: Cabinet Thickness (mm): Fascia Thickness (mm): Drawer Included: Drawer Type: No of Shelves: Hinge Type: Hinge Included: Adjustable Legs:                                                  |      | Not Applicable Flat-Pack Not Applicable MFC Painted Gloss  18 Not Applicable                                                          |         |
| Construction Type: Cabinet Finish: Fascia Finish: Cabinet Thickness (mm): Fascia Thickness (mm): Drawer Included: Drawer Type: No of Shelves: Hinge Type: Hinge Included: Adjustable Legs: Fixings Included:                                |      | Not Applicable Flat-Pack Not Applicable MFC Painted Gloss  18 Not Applicable Yes                                                      |         |
| Construction Type: Cabinet Finish: Fascia Finish: Cabinet Thickness (mm): Fascia Thickness (mm): Drawer Included: Drawer Type: No of Shelves: Hinge Type: Hinge Included: Adjustable Legs: Fixings Included: Handle Style:                  |      | Not Applicable Flat-Pack Not Applicable MFC Painted Gloss  18 Not Applicable             |         |
| Construction Type: Cabinet Finish: Fascia Finish: Cabinet Thickness (mm): Fascia Thickness (mm): Drawer Included: Drawer Type: No of Shelves: Hinge Type: Hinge Included: Adjustable Legs: Fixings Included: Handle Style: Handle Included: |      | Not Applicable Flat-Pack Not Applicable MFC Painted Gloss  18 Not Applicable Not Applicable Not Applicable Not Applicable Not Applicable Not Applicable Ves Not Applicable Yes Not Applicable Not Applicable Yes Not Applicable Not Applicable |         |
| Construction Type: Cabinet Finish: Fascia Finish: Cabinet Thickness (mm): Fascia Thickness (mm): Drawer Included: Drawer Type: No of Shelves: Hinge Type: Hinge Included: Adjustable Legs: Fixings Included: Handle Style:                  |      | Not Applicable Flat-Pack Not Applicable MFC Painted Gloss  18 Not Applicable             |         |