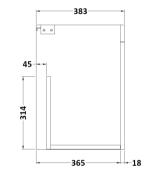

## **Packaging Details**

Barcode: 5056211848479

Sales Code: MOE453 Description: 600 Wall Hung 2-Door Basin Unit

| Product Dimensions         |       |                     |            |  |
|----------------------------|-------|---------------------|------------|--|
|                            |       | 540                 |            |  |
| Height (mm): Width (mm):   |       | 600                 |            |  |
|                            |       | 383                 |            |  |
| Depth (mm):                |       | 12.5                |            |  |
| Nett Weight (kg):          |       | 12.5                |            |  |
| Packaging Dimensions       |       |                     |            |  |
| Height (mm):               |       | 405                 |            |  |
| Width (mm):                |       | 620                 |            |  |
| Depth (mm):                |       | 560                 |            |  |
| Gross Weight (kg):         |       | 13                  |            |  |
| Packaging Data             |       |                     |            |  |
| Box Colour:                |       | Brown Cardboard B   | Вох        |  |
| Box Qty:                   |       | 1                   |            |  |
| Label Size:                |       | 100 x 50            |            |  |
| Label Colour:              |       | White Label         |            |  |
| Label Qty:                 |       | 2                   |            |  |
| Outer Box Dimensions (If A | Appli | icable)             |            |  |
| Height (mm):               |       |                     |            |  |
| Width (mm):                |       |                     |            |  |
| Depth (mm):                |       |                     |            |  |
| Gross Weight (kg):         |       |                     |            |  |
| Barcode:                   |       | 5056211847960       |            |  |
| Product Details            |       |                     |            |  |
| Country of Origin:         |       | China               |            |  |
| Fitting Instruction:       |       | No                  |            |  |
| Certification:             | FSC:  | Yes                 | CE: N/A    |  |
| Colour:                    |       | Gloss Grey Mist     |            |  |
| Construction Method:       |       | Cam & Wood Dowe     | l          |  |
| Construction Type:         |       | Rigid               |            |  |
| Cabinet Finish:            |       | MFC Painted Gloss   |            |  |
| Fascia Finish:             |       | Mdf Painted Gloss   |            |  |
| Cabinet Thickness (mm):    |       | 16                  |            |  |
| Fascia Thickness (mm):     |       | 18                  |            |  |
| Drawer Included:           |       | No                  |            |  |
| Drawer Type:               |       | Not Applicable      |            |  |
| No of Shelves:             |       | 0                   |            |  |
| Hinge Type:                |       | 95 Degree Clip-On S | Soft Close |  |
| Hinge Included:            |       | Yes, Supplied       |            |  |
| Adjustable Legs:           |       | No, Not Required    |            |  |
| Fixings Included:          |       | Yes                 |            |  |
| Handle Style:              |       | Contemporary        |            |  |
| Handle Included:           |       | Yes, Supplied       |            |  |
|                            |       |                     |            |  |
| Waste Shroud:              |       | No                  |            |  |