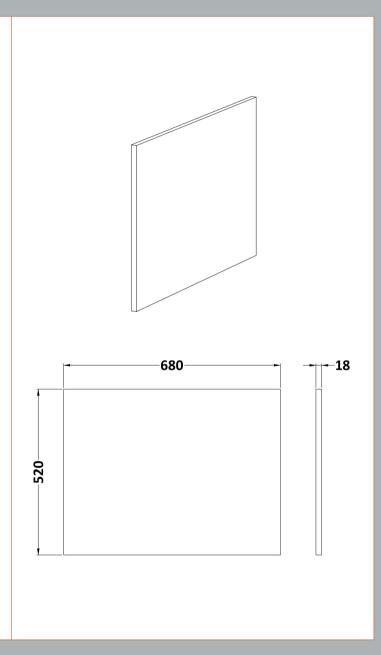

Sales Code: MPC631 Description: Square Shower Bath End Panel

| <b>Product Dimensions</b>            |                        |
|--------------------------------------|------------------------|
| Height (mm):                         | 520                    |
| Width (mm):                          | 680                    |
| Depth (mm):                          | 18                     |
| Nett Weight (kg):                    | 8.5                    |
| Packaging Dimensions                 |                        |
| Height (mm):                         | 30                     |
| Width (mm):                          | 540                    |
| Depth (mm):                          | 700                    |
| Gross Weight (kg):                   | 8.5                    |
| Packaging Data                       |                        |
| Box Colour:                          | Brown Cardboard Box    |
| Box Qty:                             | 1                      |
| Label Size:                          | 100 x 50               |
| Label Colour:                        | White Label            |
| Label Qty:                           | 1                      |
| <b>Outer Box Dimensions (If Appl</b> | icable)                |
| Height (mm):                         |                        |
| Width (mm):                          |                        |
| Depth (mm):                          |                        |
| Gross Weight (kg):                   |                        |
| Barcode:                             | 5055275881521          |
| Product Details                      |                        |
| Country of Origin:                   | United Kingdom         |
| Fitting Instruction:                 | No                     |
| CE Certification:                    | N/A                    |
| FSC Certified Materials:             | Yes                    |
| Colour:                              | Natural Oak            |
| Construction Method:                 | Cam & Wood Dowel       |
| Construction Type:                   | Flat-Pack              |
| Cabinet Finish:                      | Not Applicable         |
| Fascia Finish:                       | MFC Textured Woodgrain |
| Cabinet Thickness (mm):              |                        |
| Fascia Thickness (mm):               | 18                     |
| Drawer Included:                     | Not Applicable         |
| Drawer Type:                         | Not Applicable         |
| No of Shelves:                       | Not Applicable         |
| Hinge Type:                          | Not Applicable         |
| Hinge Included:                      | Not Applicable         |
| Adjustable Legs:                     | Not Applicable         |
| Fixings Included:                    | Yes                    |
| Handle Style:                        | Not Applicable         |
| Waste Shroud:                        | Not Applicable         |
| Handle Included:                     | Not Applicable         |
| Handle Type:                         | Not Applicable         |