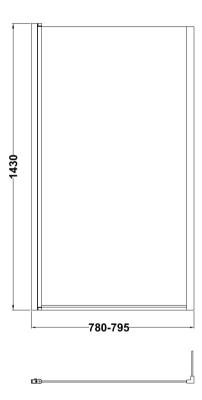

Sales Code: NSBS7 Description: Sq Shower Screen, Fixed Return (6)

| Product Dimensions       |                               |
|--------------------------|-------------------------------|
| Height (mm):             | 1430                          |
| Width (mm):              | 808                           |
| Depth (mm):              | 150                           |
| Nett Weight (kg):        | 18.7                          |
| Packaging Dimensions     |                               |
| Height (mm):             | 55                            |
| Width (mm):              | 840                           |
| Length (mm):             | 1460                          |
| Gross Weight (kg):       | 18.7                          |
| Packaging Data           |                               |
| Box Colour:              | Brown Cardboard Box - Printed |
| Box Qty:                 |                               |
| Label Size:              | Х                             |
| Label Colour:            | Not Applicable                |
| Label Qty:               |                               |
| Outer Box Dimensions (If | Applicable)                   |
| Height (mm):             |                               |
| Width (mm):              |                               |
| Depth (mm):              |                               |
| Length (mm):             |                               |
| Gross Weight (kg):       |                               |
| Barcode:                 | 5055275824962                 |
| Product Details          |                               |
| Country of Origin:       | China                         |
| Fitting Instruction:     | No                            |
| CE Approval:             | No                            |
| Profile Material:        | Aluminium                     |
| Profile Finish:          | Polished Chrome               |
| Adjustments (mm):        | 780mm - 795mm                 |
| Entry Width (mm):        |                               |
| Swing In Dim (mm):       | 777mm                         |
| Swing Out Dim (mm):      | 777mm                         |
| Radius (mm):             | Not Applicable                |
| Glass Thickness (mm):    | 6                             |
| Easy Fit:                | Not Applicable                |
| Easy Clean:              | No                            |
| Handle Style:            | Not Applicable                |
| Handle Material:         | Not Applicable                |
| Enclosure Design:        | Not Applicable                |
| Wheel Type:              | Not Applicable                |
| Support Bar Included:    | Support Bar Not Included      |
| Extras:                  | None                          |