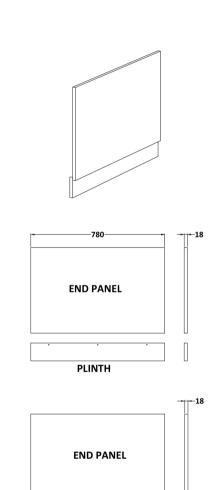

Sales Code: OFF972 Description: 800 Bath End Panel

PLINTH

| <b>Product Dimensions</b>       |                     |  |
|---------------------------------|---------------------|--|
| Height (mm):                    | 560                 |  |
| Width (mm):                     | 780                 |  |
| Depth (mm):                     | 36                  |  |
| Nett Weight (kg):               | 5.5                 |  |
| Packaging Dimensions            |                     |  |
| Height (mm):                    | 30                  |  |
| Width (mm):                     | 590                 |  |
| Depth (mm):                     | 760                 |  |
| Gross Weight (kg):              | 5.58                |  |
| Packaging Data                  |                     |  |
| Box Colour:                     | Brown Cardboard Box |  |
| Box Qty:                        | 1                   |  |
| Label Size:                     | 140 x 20            |  |
| Label Colour:                   | White Label         |  |
| Label Qty:                      | 2                   |  |
| <b>Outer Box Dimensions (If</b> | Applicable)         |  |
| Height (mm):                    |                     |  |
| Width (mm):                     |                     |  |
| Depth (mm):                     |                     |  |
| Gross Weight (kg):              |                     |  |
| Barcode:                        | 5056211816416       |  |
| <b>Product Details</b>          |                     |  |
| Country of Origin:              | China               |  |
| Fitting Instruction:            | No                  |  |
| CE Certification:               | N/A                 |  |
| FSC Certified Materials:        | Yes                 |  |
| Colour:                         | Gloss Grey          |  |
| Construction Method:            | Screws Only         |  |
| Construction Type:              | Flat-Pack           |  |
| Cabinet Finish:                 | Not Applicable      |  |
| Fascia Finish:                  | MFC Gloss           |  |
| Cabinet Thickness (mm):         |                     |  |
| Fascia Thickness (mm):          | 18                  |  |
| Drawer Included:                | Not Applicable      |  |
| Drawer Type:                    | Not Applicable      |  |
| No of Shelves:                  | Not Applicable      |  |
| Hinge Type:                     | Not Applicable      |  |
| Hinge Included:                 | Not Applicable      |  |
| Adjustable Legs:                | Not Applicable      |  |
| Fixings Included:               | Yes                 |  |
| Handle Style:                   | Not Applicable      |  |
| Waste Shroud:                   | Not Applicable      |  |
| Handle Included:                | Not Applicable      |  |
| Handle Type:                    | Not Applicable      |  |