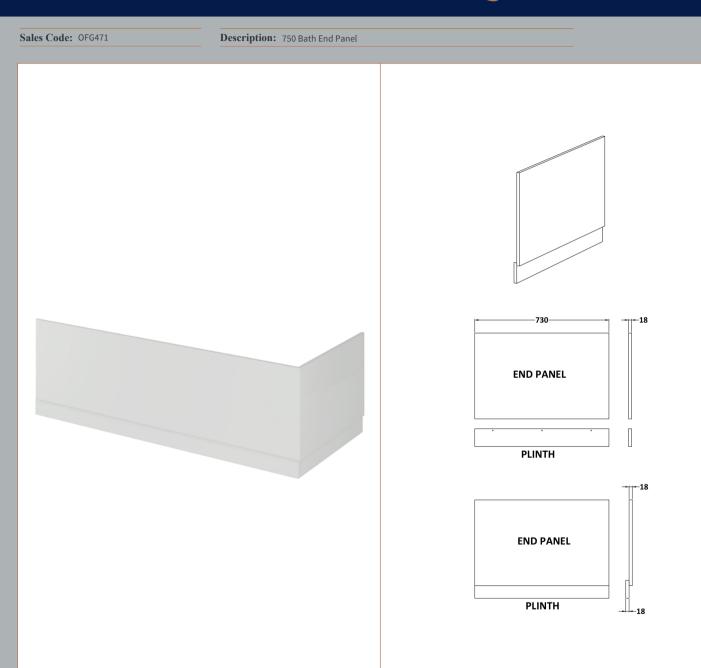

| <b>Product Dimensions</b>       |                     |  |
|---------------------------------|---------------------|--|
| Height (mm):                    | 560                 |  |
| Width (mm):                     | 730                 |  |
| Depth (mm):                     | 36                  |  |
| Nett Weight (kg):               | 8.6                 |  |
| Packaging Dimensions            |                     |  |
| Height (mm):                    | 760                 |  |
| Width (mm):                     | 590                 |  |
| Depth (mm):                     | 30                  |  |
| Gross Weight (kg):              | 8.9                 |  |
| Packaging Data                  |                     |  |
| Box Colour:                     | Brown Cardboard Box |  |
| Box Qty:                        | 1                   |  |
| Label Size:                     | 140 x 20            |  |
| Label Colour:                   | White Label         |  |
| Label Qty:                      | 2                   |  |
| <b>Outer Box Dimensions (If</b> | Applicable)         |  |
| Height (mm):                    |                     |  |
| Width (mm):                     |                     |  |
| Depth (mm):                     |                     |  |
| Gross Weight (kg):              |                     |  |
| Barcode:                        | 5056211848103       |  |
| <b>Product Details</b>          |                     |  |
| Country of Origin:              | China               |  |
| Fitting Instruction:            | No                  |  |
| CE Certification:               | N/A                 |  |
| FSC Certified Materials:        | Yes                 |  |
| Colour:                         | Gloss Grey Mist     |  |
| Construction Method:            | Screws Only         |  |
| Construction Type:              | Flat-Pack           |  |
| Cabinet Finish:                 | Not Applicable      |  |
| Fascia Finish:                  | MFC Gloss           |  |
| Cabinet Thickness (mm):         |                     |  |
| Fascia Thickness (mm):          | 18                  |  |
| Drawer Included:                | Not Applicable      |  |
| Drawer Type:                    | Not Applicable      |  |
| No of Shelves:                  | Not Applicable      |  |
| Hinge Type:                     | Not Applicable      |  |
| Hinge Included:                 | Not Applicable      |  |
| Adjustable Legs:                | Not Applicable      |  |
| Fixings Included:               | Yes                 |  |
| Handle Style:                   | Not Applicable      |  |
| Waste Shroud:                   | Not Applicable      |  |
| Handle Included:                | Not Applicable      |  |
| Handle Type:                    | Not Applicable      |  |
|                                 |                     |  |