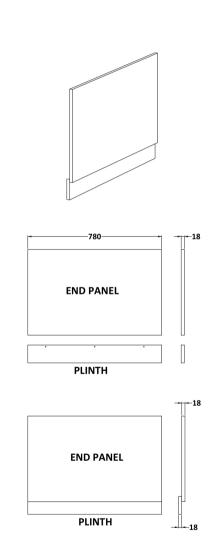

ROXOR

Sales Code: OFG472

**Description:** 800 Bath End Panel

| Height (mm):             | 560                 |  |
|--------------------------|---------------------|--|
| Width (mm):              | 780                 |  |
| Depth (mm):              | 36                  |  |
| Nett Weight (kg):        | 5.5                 |  |
|                          | 3.5                 |  |
| Packaging Dimensions     |                     |  |
| Height (mm):             | 30                  |  |
| Width (mm):              | 590                 |  |
| Depth (mm):              | 760                 |  |
| Gross Weight (kg):       | 5.58                |  |
| Packaging Data           |                     |  |
| Box Colour:              | Brown Cardboard Box |  |
| Box Qty:                 | 1                   |  |
| Label Size:              | 140 x 20            |  |
| Label Colour:            | White Label         |  |
| Label Qty:               | 2                   |  |
| Outer Box Dimensions (If | Applicable)         |  |
| Height (mm):             |                     |  |
| Width (mm):              |                     |  |
| Depth (mm):              |                     |  |
| Gross Weight (kg):       |                     |  |
| Barcode:                 | 5056211848110       |  |
| Product Details          |                     |  |
| Country of Origin:       | China               |  |
| Fitting Instruction:     | No                  |  |
| CE Certification:        | N/A                 |  |
| FSC Certified Materials: | Yes                 |  |
| Colour:                  | Gloss Grey Mist     |  |
| Construction Method:     | Screws Only         |  |
| Construction Type:       | Flat-Pack           |  |
| Cabinet Finish:          | Not Applicable      |  |
| Fascia Finish:           | MFC Gloss           |  |
| Cabinet Thickness (mm):  |                     |  |
| Fascia Thickness (mm):   | 18                  |  |
| Drawer Included:         | Not Applicable      |  |
| Drawer Type:             | Not Applicable      |  |
| No of Shelves:           | Not Applicable      |  |
| Hinge Type:              | Not Applicable      |  |
| Hinge Included:          | Not Applicable      |  |
| Adjustable Legs:         | Not Applicable      |  |
| Fixings Included:        | Yes                 |  |
| Handle Style:            | Not Applicable      |  |
| Waste Shroud:            | Not Applicable      |  |
| Handle Included:         | Not Applicable      |  |
| Handle Type:             | Not Applicable      |  |