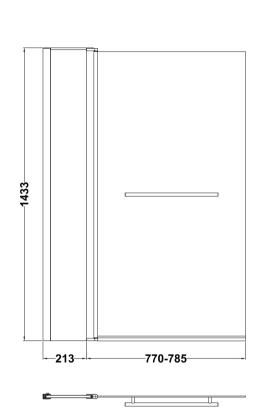

Sales Code: NSSQR2 Description: Square Double Bath Screen, Rail (6)

| Product Dimensions         |                               |
|----------------------------|-------------------------------|
| Height (mm):               | 1435                          |
| Width (mm):                | 1005                          |
| Depth (mm):                | 38                            |
| Nett Weight (kg):          | 24.2                          |
| Packaging Dimensions       |                               |
| Height (mm):               | 45                            |
| Width (mm):                | 1065                          |
| Length (mm):               | 1460                          |
| Gross Weight (kg):         | 24.2                          |
| Packaging Data             |                               |
| Box Colour:                | Brown Cardboard Box - Printed |
| Box Qty:                   | 1                             |
| Label Size:                | 140 x 30                      |
| Label Colour:              | Not Applicable                |
| Label Qty:                 | 0                             |
| Outer Box Dimensions (If A | Applicable)                   |
| Height (mm):               | **                            |
| Width (mm):                |                               |
| Depth (mm):                |                               |
| Length (mm):               |                               |
| Gross Weight (kg):         |                               |
| Barcode:                   | 5055369001385                 |
| Product Details            |                               |
| Country of Origin:         | China                         |
| Fitting Instruction:       | No                            |
| CE Approval:               | Yes                           |
| Profile Material:          | Aluminium                     |
| Profile Finish:            | Polished Chrome               |
| Adjustments (mm):          | 983mm - 998mm                 |
| Entry Width (mm):          | N/A                           |
| Swing In Dim (mm):         | 700mm                         |
| Swing Out Dim (mm):        | 700mm                         |
| Radius (mm):               | Not Applicable                |
| Glass Thickness (mm):      | 6                             |
| Easy Fit:                  | No                            |
| Easy Clean:                | No                            |
| Handle Style:              | Not Applicable                |
| Handle Material:           | Not Applicable                |
| Enclosure Design:          | Frameless                     |
| Wheel Type:                | Not Applicable                |
| Support Bar Included:      | Support Bar Not Included      |
| Extras:                    | Towel Rail                    |