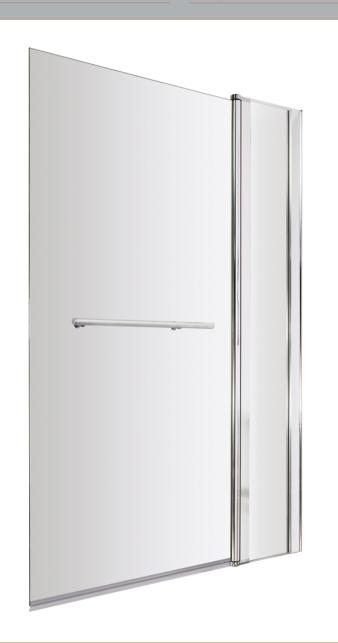

Sales Code: NSSQR2 Description: Square Double Bath Screen, Rail (6)

| Product Dimensions         |                               |
|----------------------------|-------------------------------|
| Height (mm):               | 1435                          |
| Width (mm):                | 1005                          |
| Depth (mm):                | 38                            |
| Nett Weight (kg):          | 24.2                          |
| Packaging Dimensions       |                               |
| Height (mm):               | 45                            |
| Width (mm):                | 1065                          |
| Length (mm):               | 1460                          |
| Gross Weight (kg):         | 24.2                          |
| Packaging Data             |                               |
| Box Colour:                | Brown Cardboard Box - Printed |
| Box Qty:                   | 1                             |
| Label Size:                | 140 x 30                      |
| Label Colour:              | Not Applicable                |
| Label Qty:                 | 0                             |
| Outer Box Dimensions (If A | Applicable)                   |
| Height (mm):               | **                            |
| Width (mm):                |                               |
| Depth (mm):                |                               |
| Length (mm):               |                               |
| Gross Weight (kg):         |                               |
| Barcode:                   | 5055369001385                 |
| Product Details            |                               |
| Country of Origin:         | China                         |
| Fitting Instruction:       | No                            |
| CE Approval:               | Yes                           |
| Profile Material:          | Aluminium                     |
| Profile Finish:            | Polished Chrome               |
| Adjustments (mm):          | 983mm - 998mm                 |
| Entry Width (mm):          | N/A                           |
| Swing In Dim (mm):         | 700mm                         |
| Swing Out Dim (mm):        | 700mm                         |
| Radius (mm):               | Not Applicable                |
| Glass Thickness (mm):      | 6                             |
| Easy Fit:                  | No                            |
| Easy Clean:                | No                            |
| Handle Style:              | Not Applicable                |
| Handle Material:           | Not Applicable                |
| Enclosure Design:          | Frameless                     |
| Wheel Type:                | Not Applicable                |
| Support Bar Included:      | Support Bar Not Included      |
| Extras:                    | Towel Rail                    |