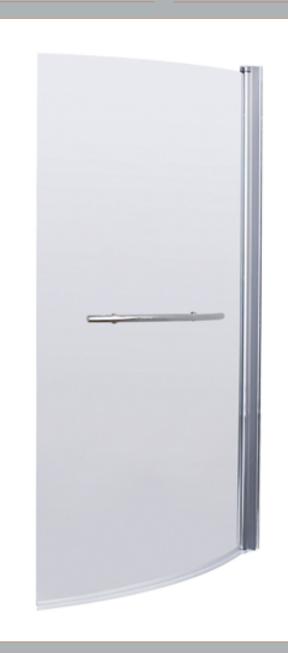

Sales Code: NBBSR1 Description: B Bath Screen, Rail (6)

| <b>Product Dimensions</b>       |                               |
|---------------------------------|-------------------------------|
| Height (mm):                    | 1435                          |
| Width (mm):                     | 870                           |
| Depth (mm):                     | 38                            |
| Nett Weight (kg):               | 20.2                          |
| Packaging Dimensions            |                               |
| Height (mm):                    | 60                            |
| Width (mm):                     | 930                           |
| Length (mm):                    | 1460                          |
| Gross Weight (kg):              | 20.9                          |
| Packaging Data                  |                               |
| Box Colour:                     | Brown Cardboard Box - Printed |
| Box Qty:                        | 1                             |
| Label Size:                     | 140 x 30                      |
| Label Colour:                   | Not Applicable                |
| Label Qty:                      | 0                             |
| <b>Outer Box Dimensions (If</b> | Applicable)                   |
| Height (mm):                    |                               |
| Width (mm):                     |                               |
| Depth (mm):                     |                               |
| Length (mm):                    |                               |
| Gross Weight (kg):              |                               |
| Barcode:                        | 5055369001033                 |
| <b>Product Details</b>          |                               |
| Country of Origin:              | China                         |
| Fitting Instruction:            | No                            |
| CE Approval:                    | Yes                           |
| Profile Material:               | Aluminium                     |
| Profile Finish:                 | Polished Chrome               |
| Adjustments (mm):               | 835mm-850mm                   |
| Entry Width (mm):               | N/A                           |
| Swing In Dim (mm):              | 780mm                         |
| Swing Out Dim (mm):             | 780mm                         |
| Radius (mm):                    | 1099 mm                       |
| Glass Thickness (mm):           | 6                             |
| Easy Fit:                       | No                            |
| Easy Clean:                     | No                            |
| Handle Style:                   | Not Applicable                |
| Handle Material:                | Not Applicable                |
| Enclosure Design:               | Frameless                     |
| Wheel Type:                     | Not Applicable                |
| Support Bar Included:           | Support Bar Not Included      |
| Extras:                         | Towel Rail                    |