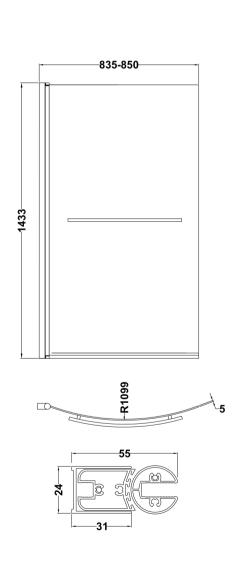

Sales Code: NBBSR1 Description: B Bath Screen, Rail (6)

| <b>Product Dimensions</b>       |                               |
|---------------------------------|-------------------------------|
| Height (mm):                    | 1435                          |
| Width (mm):                     | 870                           |
| Depth (mm):                     | 38                            |
| Nett Weight (kg):               | 20.2                          |
| Packaging Dimensions            |                               |
| Height (mm):                    | 60                            |
| Width (mm):                     | 930                           |
| Length (mm):                    | 1460                          |
| Gross Weight (kg):              | 20.9                          |
| Packaging Data                  |                               |
| Box Colour:                     | Brown Cardboard Box - Printed |
| Box Qty:                        | 1                             |
| Label Size:                     | 140 x 30                      |
| Label Colour:                   | Not Applicable                |
| Label Qty:                      | 0                             |
| <b>Outer Box Dimensions (If</b> | Applicable)                   |
| Height (mm):                    |                               |
| Width (mm):                     |                               |
| Depth (mm):                     |                               |
| Length (mm):                    |                               |
| Gross Weight (kg):              |                               |
| Barcode:                        | 5055369001033                 |
| <b>Product Details</b>          |                               |
| Country of Origin:              | China                         |
| Fitting Instruction:            | No                            |
| CE Approval:                    | Yes                           |
| Profile Material:               | Aluminium                     |
| Profile Finish:                 | Polished Chrome               |
| Adjustments (mm):               | 835mm-850mm                   |
| Entry Width (mm):               | N/A                           |
| Swing In Dim (mm):              | 780mm                         |
| Swing Out Dim (mm):             | 780mm                         |
| Radius (mm):                    | 1099 mm                       |
| Glass Thickness (mm):           | 6                             |
| Easy Fit:                       | No                            |
| Easy Clean:                     | No                            |
| Handle Style:                   | Not Applicable                |
| Handle Material:                | Not Applicable                |
| Enclosure Design:               | Frameless                     |
| Wheel Type:                     | Not Applicable                |
| Support Bar Included:           | Support Bar Not Included      |
| Extras:                         | Towel Rail                    |