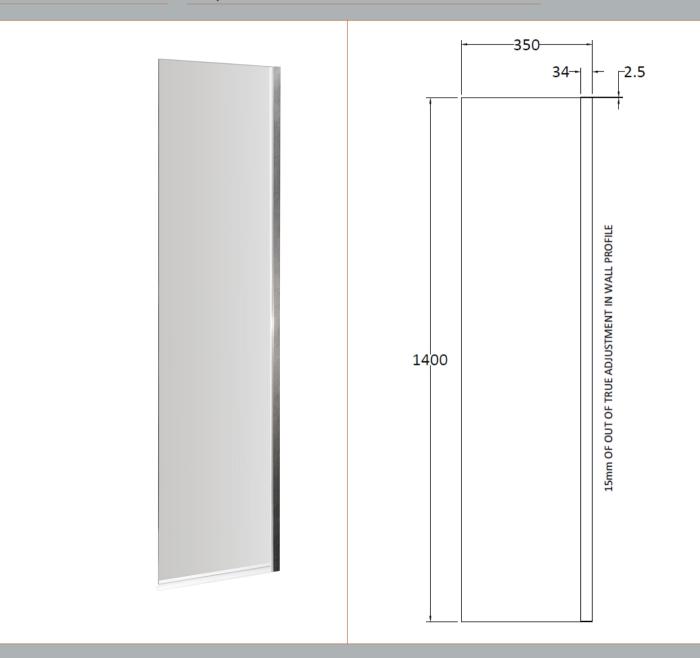

## ENCLOSURES

Sales Code: NSSF1

Description: 350 X 1400mm Fixed Bath Screen

| Product Dimensions       |                               |
|--------------------------|-------------------------------|
| Height (mm):             | 1400                          |
| Width (mm):              | 350                           |
| Depth (mm):              | 26                            |
| Nett Weight (kg):        | 9.6                           |
| Packaging Dimensions     |                               |
| Height (mm):             | 1440                          |
| Width (mm):              | 390                           |
| Length (mm):             | 50                            |
| Gross Weight (kg):       | 9.6                           |
| Packaging Data           |                               |
| Box Colour:              | Brown Cardboard Box - Printed |
| Box Qty:                 | 1                             |
| Label Size:              | X                             |
| Label Colour:            | Not Applicable                |
| Label Qty:               |                               |
| Outer Box Dimensions (If | f Applicable)                 |
| Height (mm):             |                               |
| Width (mm):              |                               |
| Depth (mm):              |                               |
| Length (mm):             |                               |
| Gross Weight (kg):       |                               |
| Barcode:                 | 5055275897720                 |
| Product Details          |                               |
| Country of Origin:       | China                         |
| Fitting Instruction:     | No                            |
| CE Approval:             | Yes                           |
| Profile Material:        | Aluminium                     |
| Profile Finish:          | Polished Chrome               |
| Adjustments (mm):        | 15mm                          |
| Entry Width (mm):        | N/A                           |
| Swing In Dim (mm):       | N/A                           |
| Swing Out Dim (mm):      | N/A                           |
| Radius (mm):             | Not Applicable                |
| Glass Thickness (mm):    | 6                             |
| Easy Fit:                | No                            |
| Easy Clean:              | No                            |
| Handle Style:            | Not Applicable                |
| Handle Material:         | Not Applicable                |
| Enclosure Design:        | Frameless                     |
| Wheel Type:              | Not Applicable                |
| Support Bar Included:    | Support Bar Not Included      |
| Extras:                  | None                          |