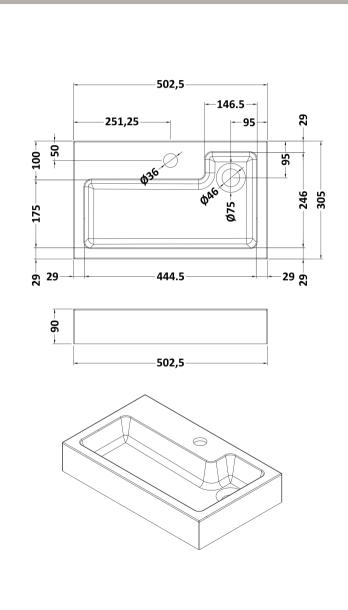

Sales Code: PMB021 Description: L Shaped Poly Marble Basin 503 X 305 Rw

| Product Dime                         | nsions                                                  |             |                                |  |  |
|--------------------------------------|---------------------------------------------------------|-------------|--------------------------------|--|--|
| Height (mm):                         |                                                         | 90          |                                |  |  |
| Width (mm):                          |                                                         | 503         |                                |  |  |
| Depth (mm):                          |                                                         | 305         |                                |  |  |
| Nett Weight (kg):                    |                                                         | 10.5        |                                |  |  |
| Packaging Din                        |                                                         |             |                                |  |  |
| Height (mm):                         |                                                         | 90          |                                |  |  |
| Width (mm):                          |                                                         | 525         |                                |  |  |
| Depth (mm):                          |                                                         | 380         |                                |  |  |
| Gross Weight (kg                     | <u>;):</u>                                              | 11          |                                |  |  |
| Packaging Dat                        | ta                                                      |             |                                |  |  |
| Box Colour:                          |                                                         | Brown Card  | board Box - Printed            |  |  |
| Box Qty:                             |                                                         | 1           |                                |  |  |
| Label Size:                          |                                                         | 100 x 50    |                                |  |  |
| Label Colour:                        |                                                         | White Label |                                |  |  |
| Label Qty:                           |                                                         | 2           |                                |  |  |
| Outer Box Dimensions (If Applicable) |                                                         |             |                                |  |  |
| Height (mm):                         |                                                         |             |                                |  |  |
| Width (mm):                          |                                                         |             |                                |  |  |
| Depth (mm):                          |                                                         |             |                                |  |  |
| Gross Weight (kg                     | g):                                                     |             |                                |  |  |
| Barcode:                             | !                                                       | 5056211875  | 857                            |  |  |
| <b>Product Detail</b>                | ls                                                      |             |                                |  |  |
| Country of Origin                    | n: (                                                    | China       |                                |  |  |
| Fitting Instruction                  | 1:                                                      | No          |                                |  |  |
| Certification:                       | CE: No V                                                | WRAS: N/A   | WRAS No: N/A                   |  |  |
| Product Material:                    |                                                         | Polymarble  |                                |  |  |
| Fixing Supplied:                     |                                                         | No          |                                |  |  |
|                                      |                                                         |             |                                |  |  |
| Pans/Bidets:                         | Trap Style: Not App                                     | olicable    | Includes Seat: Not Applicable  |  |  |
| Seats:                               | Seat Type: Not App                                      | licable     | Material: Not Applicable       |  |  |
|                                      | Function: Not Applicable Hinge Type: Not Applicable     |             |                                |  |  |
|                                      | Hinge Material: Not Applicable                          |             |                                |  |  |
|                                      |                                                         |             |                                |  |  |
| Cisterns:                            | Operating Type: Not Applicable Fittings: Not Applicable |             |                                |  |  |
|                                      | Lever Type: Not Applicable                              |             |                                |  |  |
|                                      | y y y                                                   |             |                                |  |  |
| Basins:                              | Tap Hole: One Taphole Template: Not Required            |             | Chain Stay Hole: No            |  |  |
|                                      |                                                         |             | Waste Type Req: Unslotted      |  |  |
|                                      | Overflow Inc: No                                        |             | Overflow Cover: Not Applicable |  |  |
|                                      | Inner Bowl Depth (mm): 70mm                             |             |                                |  |  |
|                                      | mier bowr beput (ii                                     | ). 10111111 |                                |  |  |