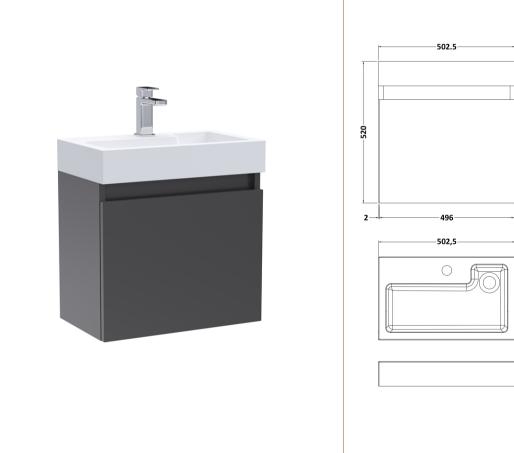

## ROXOR

Sales Code: MER018 Description: 500X300 Wh 1-Door Vanity & Basin

## **Packaging Details**

Barcode: 5056462601038

Sales Code: MOZ381 Description: 500X300 Wh 1-Door Unit

| Product Dimensions         |                      |  |  |
|----------------------------|----------------------|--|--|
|                            | 420                  |  |  |
| Height (mm):               | 430                  |  |  |
| Width (mm):                | 500                  |  |  |
| Depth (mm):                | 298                  |  |  |
| Nett Weight (kg):          | 13                   |  |  |
| Packaging Dimensions       |                      |  |  |
| Height (mm):               | 450                  |  |  |
| Width (mm):                | 520                  |  |  |
| Depth (mm):                | 320                  |  |  |
| Gross Weight (kg):         | 13.5                 |  |  |
| Packaging Data             |                      |  |  |
| Box Colour:                | Brown Cardboard Box  |  |  |
| Box Qty:                   | 1                    |  |  |
| Label Size:                | 50 x 100             |  |  |
| Label Colour:              | White Label          |  |  |
| Label Qty:                 | 2                    |  |  |
| Outer Box Dimensions (If A | Applicable)          |  |  |
| Height (mm):               | -FF                  |  |  |
| Width (mm):                |                      |  |  |
| Depth (mm):                |                      |  |  |
| Gross Weight (kg):         |                      |  |  |
| Barcode:                   | 5056211874768        |  |  |
| Product Details            | 0000222011100        |  |  |
| Country of Origin:         | China                |  |  |
| Fitting Instruction:       | No                   |  |  |
| CE Certification:          | N/A                  |  |  |
| FSC Certified Materials:   | Yes                  |  |  |
| Colour:                    | Gloss Grey           |  |  |
| Construction Method:       | Cam & Wood Dowel     |  |  |
| Construction Type:         | Rigid                |  |  |
| Cabinet Finish:            | MFC Gloss            |  |  |
| Fascia Finish:             | MFC Gloss            |  |  |
| Cabinet Thickness (mm):    | 18                   |  |  |
| Fascia Thickness (mm):     | 18                   |  |  |
| Drawer Included:           | No                   |  |  |
| Drawer Type:               | Not Applicable       |  |  |
| No of Shelves:             | 0                    |  |  |
| Hinge Type:                | 95 Degree Soft Close |  |  |
| Hinge Included:            | Yes                  |  |  |
| Adjustable Legs:           | No, Not Required     |  |  |
| Fixings Included:          | Yes                  |  |  |
| Handle Style:              | Not Applicable       |  |  |
| Waste Shroud:              | Not Applicable       |  |  |
| Handle Included:           | No, Not Required     |  |  |
| Handle Type:               | Not Applicable       |  |  |
|                            |                      |  |  |

Sales Code: PMB021 Description: L Shaped Poly Marble Basin 503 X 305 Rw

| Product Dime                         | nsions                                                  |             |                                |  |  |
|--------------------------------------|---------------------------------------------------------|-------------|--------------------------------|--|--|
| Height (mm):                         |                                                         | 90          |                                |  |  |
| Width (mm):                          |                                                         | 503         |                                |  |  |
| Depth (mm):                          |                                                         | 305         |                                |  |  |
| Nett Weight (kg):                    |                                                         | 10.5        |                                |  |  |
| Packaging Din                        |                                                         |             |                                |  |  |
| Height (mm):                         |                                                         | 90          |                                |  |  |
| Width (mm):                          |                                                         | 525         |                                |  |  |
| Depth (mm):                          |                                                         | 380         |                                |  |  |
| Gross Weight (kg                     | <u>;):</u>                                              | 11          |                                |  |  |
| Packaging Dat                        | ta                                                      |             |                                |  |  |
| Box Colour:                          |                                                         | Brown Card  | board Box - Printed            |  |  |
| Box Qty:                             |                                                         | 1           |                                |  |  |
| Label Size:                          |                                                         | 100 x 50    |                                |  |  |
| Label Colour:                        |                                                         | White Label |                                |  |  |
| Label Qty:                           |                                                         | 2           |                                |  |  |
| Outer Box Dimensions (If Applicable) |                                                         |             |                                |  |  |
| Height (mm):                         |                                                         |             |                                |  |  |
| Width (mm):                          |                                                         |             |                                |  |  |
| Depth (mm):                          |                                                         |             |                                |  |  |
| Gross Weight (kg                     | g):                                                     |             |                                |  |  |
| Barcode:                             | !                                                       | 5056211875  | 857                            |  |  |
| <b>Product Detail</b>                | ls                                                      |             |                                |  |  |
| Country of Origin                    | n: (                                                    | China       |                                |  |  |
| Fitting Instruction                  | 1:                                                      | No          |                                |  |  |
| Certification:                       | CE: No V                                                | WRAS: N/A   | WRAS No: N/A                   |  |  |
| Product Material:                    |                                                         | Polymarble  |                                |  |  |
| Fixing Supplied:                     |                                                         | No          |                                |  |  |
|                                      |                                                         |             |                                |  |  |
| Pans/Bidets:                         | Trap Style: Not App                                     | olicable    | Includes Seat: Not Applicable  |  |  |
| Seats:                               | Seat Type: Not App                                      | licable     | Material: Not Applicable       |  |  |
|                                      | Function: Not Applicable Hinge Type: Not Applicable     |             |                                |  |  |
|                                      | Hinge Material: Not Applicable                          |             |                                |  |  |
|                                      |                                                         |             |                                |  |  |
| Cisterns:                            | Operating Type: Not Applicable Fittings: Not Applicable |             |                                |  |  |
|                                      | Lever Type: Not Applicable                              |             |                                |  |  |
|                                      | y y y                                                   |             |                                |  |  |
| Basins:                              | Tap Hole: One Taphole Template: Not Required            |             | Chain Stay Hole: No            |  |  |
|                                      |                                                         |             | Waste Type Req: Unslotted      |  |  |
|                                      | Overflow Inc: No                                        |             | Overflow Cover: Not Applicable |  |  |
|                                      | Inner Bowl Depth (mm): 70mm                             |             |                                |  |  |
|                                      | mier bowr beput (ii                                     | ). 10111111 |                                |  |  |