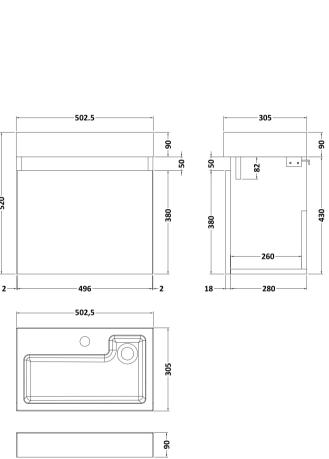

## **Packaging Details**

Barcode: 5056462601038

Sales Code: MOZ381 Description: 500X300 Wh 1-Door Unit

| Product Dimensions         |                      |  |  |
|----------------------------|----------------------|--|--|
|                            | 420                  |  |  |
| Height (mm):               | 430                  |  |  |
| Width (mm):                | 500                  |  |  |
| Depth (mm):                | 298                  |  |  |
| Nett Weight (kg):          | 13                   |  |  |
| Packaging Dimensions       |                      |  |  |
| Height (mm):               | 450                  |  |  |
| Width (mm):                | 520                  |  |  |
| Depth (mm):                | 320                  |  |  |
| Gross Weight (kg):         | 13.5                 |  |  |
| Packaging Data             |                      |  |  |
| Box Colour:                | Brown Cardboard Box  |  |  |
| Box Qty:                   | 1                    |  |  |
| Label Size:                | 50 x 100             |  |  |
| Label Colour:              | White Label          |  |  |
| Label Qty:                 | 2                    |  |  |
| Outer Box Dimensions (If A | Applicable)          |  |  |
| Height (mm):               | -FF                  |  |  |
| Width (mm):                |                      |  |  |
| Depth (mm):                |                      |  |  |
| Gross Weight (kg):         |                      |  |  |
| Barcode:                   | 5056211874768        |  |  |
| Product Details            | 0000222011100        |  |  |
| Country of Origin:         | China                |  |  |
| Fitting Instruction:       | No                   |  |  |
| CE Certification:          | N/A                  |  |  |
| FSC Certified Materials:   | Yes                  |  |  |
| Colour:                    | Gloss Grey           |  |  |
| Construction Method:       | Cam & Wood Dowel     |  |  |
| Construction Type:         | Rigid                |  |  |
| Cabinet Finish:            | MFC Gloss            |  |  |
| Fascia Finish:             | MFC Gloss            |  |  |
| Cabinet Thickness (mm):    | 18                   |  |  |
| Fascia Thickness (mm):     | 18                   |  |  |
| Drawer Included:           | No                   |  |  |
| Drawer Type:               | Not Applicable       |  |  |
| No of Shelves:             | 0                    |  |  |
| Hinge Type:                | 95 Degree Soft Close |  |  |
| Hinge Included:            | Yes                  |  |  |
| Adjustable Legs:           | No, Not Required     |  |  |
| Fixings Included:          | Yes                  |  |  |
| Handle Style:              | Not Applicable       |  |  |
| Waste Shroud:              | Not Applicable       |  |  |
| Handle Included:           | No, Not Required     |  |  |
| Handle Type:               | Not Applicable       |  |  |
|                            |                      |  |  |

Sales Code: PMB021 Description: L Shaped Poly Marble Basin 503 X 305 Rw

| Product Dime                         | nsions                                                  |             |                                |  |  |
|--------------------------------------|---------------------------------------------------------|-------------|--------------------------------|--|--|
| Height (mm):                         |                                                         | 90          |                                |  |  |
| Width (mm):                          |                                                         | 503         |                                |  |  |
| Depth (mm):                          |                                                         | 305         |                                |  |  |
| Nett Weight (kg):                    |                                                         | 10.5        |                                |  |  |
| Packaging Din                        |                                                         |             |                                |  |  |
| Height (mm):                         |                                                         | 90          |                                |  |  |
| Width (mm):                          |                                                         | 525         |                                |  |  |
| Depth (mm):                          |                                                         | 380         |                                |  |  |
| Gross Weight (kg                     | <u>;):</u>                                              | 11          |                                |  |  |
| Packaging Dat                        | ta                                                      |             |                                |  |  |
| Box Colour:                          |                                                         | Brown Card  | board Box - Printed            |  |  |
| Box Qty:                             |                                                         | 1           |                                |  |  |
| Label Size:                          |                                                         | 100 x 50    |                                |  |  |
| Label Colour:                        |                                                         | White Label |                                |  |  |
| Label Qty:                           |                                                         | 2           |                                |  |  |
| Outer Box Dimensions (If Applicable) |                                                         |             |                                |  |  |
| Height (mm):                         |                                                         |             |                                |  |  |
| Width (mm):                          |                                                         |             |                                |  |  |
| Depth (mm):                          |                                                         |             |                                |  |  |
| Gross Weight (kg                     | g):                                                     |             |                                |  |  |
| Barcode:                             | !                                                       | 5056211875  | 857                            |  |  |
| <b>Product Detail</b>                | ls                                                      |             |                                |  |  |
| Country of Origin                    | n: (                                                    | China       |                                |  |  |
| Fitting Instruction                  | 1:                                                      | No          |                                |  |  |
| Certification:                       | CE: No V                                                | WRAS: N/A   | WRAS No: N/A                   |  |  |
| Product Material:                    |                                                         | Polymarble  |                                |  |  |
| Fixing Supplied:                     |                                                         | No          |                                |  |  |
|                                      |                                                         |             |                                |  |  |
| Pans/Bidets:                         | Trap Style: Not App                                     | olicable    | Includes Seat: Not Applicable  |  |  |
| Seats:                               | Seat Type: Not App                                      | licable     | Material: Not Applicable       |  |  |
|                                      | Function: Not Applicable Hinge Type: Not Applicable     |             |                                |  |  |
|                                      | Hinge Material: Not Applicable                          |             |                                |  |  |
|                                      |                                                         |             |                                |  |  |
| Cisterns:                            | Operating Type: Not Applicable Fittings: Not Applicable |             |                                |  |  |
|                                      | Lever Type: Not Applicable                              |             |                                |  |  |
|                                      | y y y                                                   |             |                                |  |  |
| Basins:                              | Tap Hole: One Taphole Template: Not Required            |             | Chain Stay Hole: No            |  |  |
|                                      |                                                         |             | Waste Type Req: Unslotted      |  |  |
|                                      | Overflow Inc: No                                        |             | Overflow Cover: Not Applicable |  |  |
|                                      | Inner Bowl Depth (mm): 70mm                             |             |                                |  |  |
|                                      | mier bowr beput (ii                                     | ). 10111111 |                                |  |  |