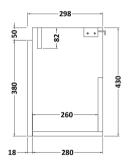

## **Packaging Details**

Barcode: 5056462601038

Sales Code: MOZ381 Description: 500X300 Wh 1-Door Unit

| Product Dimensions         |                      |  |  |
|----------------------------|----------------------|--|--|
|                            | 420                  |  |  |
| Height (mm):               | 430                  |  |  |
| Width (mm):                | 500                  |  |  |
| Depth (mm):                | 298                  |  |  |
| Nett Weight (kg):          | 13                   |  |  |
| Packaging Dimensions       |                      |  |  |
| Height (mm):               | 450                  |  |  |
| Width (mm):                | 520                  |  |  |
| Depth (mm):                | 320                  |  |  |
| Gross Weight (kg):         | 13.5                 |  |  |
| Packaging Data             |                      |  |  |
| Box Colour:                | Brown Cardboard Box  |  |  |
| Box Qty:                   | 1                    |  |  |
| Label Size:                | 50 x 100             |  |  |
| Label Colour:              | White Label          |  |  |
| Label Qty:                 | 2                    |  |  |
| Outer Box Dimensions (If A | Applicable)          |  |  |
| Height (mm):               | -FF                  |  |  |
| Width (mm):                |                      |  |  |
| Depth (mm):                |                      |  |  |
| Gross Weight (kg):         |                      |  |  |
| Barcode:                   | 5056211874768        |  |  |
| Product Details            | 0000222011100        |  |  |
| Country of Origin:         | China                |  |  |
| Fitting Instruction:       | No                   |  |  |
| CE Certification:          | N/A                  |  |  |
| FSC Certified Materials:   | Yes                  |  |  |
| Colour:                    | Gloss Grey           |  |  |
| Construction Method:       | Cam & Wood Dowel     |  |  |
| Construction Type:         | Rigid                |  |  |
| Cabinet Finish:            | MFC Gloss            |  |  |
| Fascia Finish:             | MFC Gloss            |  |  |
| Cabinet Thickness (mm):    | 18                   |  |  |
| Fascia Thickness (mm):     | 18                   |  |  |
| Drawer Included:           | No                   |  |  |
| Drawer Type:               | Not Applicable       |  |  |
| No of Shelves:             | 0                    |  |  |
| Hinge Type:                | 95 Degree Soft Close |  |  |
| Hinge Included:            | Yes                  |  |  |
| Adjustable Legs:           | No, Not Required     |  |  |
| Fixings Included:          | Yes                  |  |  |
| Handle Style:              | Not Applicable       |  |  |
| Waste Shroud:              | Not Applicable       |  |  |
| Handle Included:           | No, Not Required     |  |  |
| Handle Type:               | Not Applicable       |  |  |
|                            |                      |  |  |