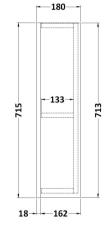

Sales Code: OFG419 Description: 800 Mirror 50/50 H-715 X W-800 X D-180

Handle Type:

| <b>Product Dimensions</b> |                              |
|---------------------------|------------------------------|
| Height (mm):              | 715                          |
| Width (mm):               | 800                          |
| Depth (mm):               | 180                          |
| Nett Weight (kg):         | 28                           |
| Packaging Dimensions      |                              |
| Height (mm):              | 735                          |
| Width (mm):               | 820                          |
| Depth (mm):               | 202                          |
| Gross Weight (kg):        | 28                           |
| Packaging Data            |                              |
| Box Colour:               | Brown Cardboard Box          |
| Box Qty:                  | 1                            |
| Label Size:               | 100 x 50                     |
| Label Colour:             | White Label                  |
| Label Qty:                | 2                            |
| Outer Box Dimensions (If  | Applicable)                  |
| Height (mm):              | **                           |
| Width (mm):               |                              |
| Depth (mm):               |                              |
| Gross Weight (kg):        |                              |
| Barcode:                  | 5056211848035                |
| <b>Product Details</b>    |                              |
| Country of Origin:        | China                        |
| Fitting Instruction:      | No                           |
| CE Certification:         | No                           |
| FSC Certified Materials:  | Yes                          |
| Colour:                   | Gloss Grey Mist              |
| Construction Method:      | Cam & Wood Dowel             |
| Construction Type:        | Rigid                        |
| Cabinet Finish:           | MFC Painted Gloss            |
| Fascia Finish:            | MFC Painted Gloss            |
| Cabinet Thickness (mm):   | 16                           |
| Fascia Thickness (mm):    | 18                           |
| Drawer Included:          | No                           |
| Drawer Type:              | Not Applicable               |
| No of Shelves:            | 1                            |
| Hinge Type:               | 95 Degree Clip-On Soft Close |
| Hinge Included:           | Yes                          |
| Adjustable Legs:          | No, Not Required             |
| Fixings Included:         | Yes                          |
| Handle Style:             | Not Applicable               |
| Waste Shroud:             | Not Applicable               |
| Handle Included:          | No                           |