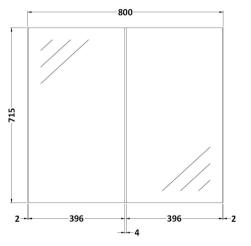

Sales Code: OFG419 Description: 800 Mirror 50/50 H-715 X W-800 X D-180

Handle Type:

| <b>Product Dimensions</b> |                              |
|---------------------------|------------------------------|
| Height (mm):              | 715                          |
| Width (mm):               | 800                          |
| Depth (mm):               | 180                          |
| Nett Weight (kg):         | 28                           |
| Packaging Dimensions      |                              |
| Height (mm):              | 735                          |
| Width (mm):               | 820                          |
| Depth (mm):               | 202                          |
| Gross Weight (kg):        | 28                           |
| Packaging Data            |                              |
| Box Colour:               | Brown Cardboard Box          |
| Box Qty:                  | 1                            |
| Label Size:               | 100 x 50                     |
| Label Colour:             | White Label                  |
| Label Qty:                | 2                            |
| Outer Box Dimensions (If  | Applicable)                  |
| Height (mm):              | **                           |
| Width (mm):               |                              |
| Depth (mm):               |                              |
| Gross Weight (kg):        |                              |
| Barcode:                  | 5056211848035                |
| <b>Product Details</b>    |                              |
| Country of Origin:        | China                        |
| Fitting Instruction:      | No                           |
| CE Certification:         | No                           |
| FSC Certified Materials:  | Yes                          |
| Colour:                   | Gloss Grey Mist              |
| Construction Method:      | Cam & Wood Dowel             |
| Construction Type:        | Rigid                        |
| Cabinet Finish:           | MFC Painted Gloss            |
| Fascia Finish:            | MFC Painted Gloss            |
| Cabinet Thickness (mm):   | 16                           |
| Fascia Thickness (mm):    | 18                           |
| Drawer Included:          | No                           |
| Drawer Type:              | Not Applicable               |
| No of Shelves:            | 1                            |
| Hinge Type:               | 95 Degree Clip-On Soft Close |
| Hinge Included:           | Yes                          |
| Adjustable Legs:          | No, Not Required             |
| Fixings Included:         | Yes                          |
| Handle Style:             | Not Applicable               |
| Waste Shroud:             | Not Applicable               |
| Handle Included:          | No                           |