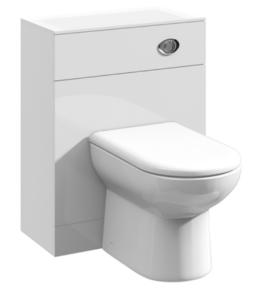

ROXOR

Sales Code: PRC144

| Product Dimensions         |                               |
|----------------------------|-------------------------------|
| Height (mm):               | 766                           |
| Width (mm):                | 600                           |
| Depth (mm):                | 330                           |
| Nett Weight (kg):          | 20.65                         |
| Packaging Dimensions       |                               |
| Height (mm):               | 355                           |
| Width (mm):                | 625                           |
| Depth (mm):                | 810                           |
| Gross Weight (kg):         | 20.65                         |
| Packaging Data             |                               |
| Box Colour:                | Brown Cardboard Box - Printed |
| Box Qty:                   | 1                             |
| Label Size:                | 100 x 50                      |
| Label Colour:              | Not Applicable                |
| Label Qty:                 | 0                             |
| Outer Box Dimensions (If A | Applicable)                   |
| Height (mm):               | ** /                          |
| Width (mm):                |                               |
| Depth (mm):                |                               |
| Gross Weight (kg):         |                               |
| Barcode:                   | 5055275830208                 |
| Product Details            |                               |
| Country of Origin:         | China                         |
| Fitting Instruction:       | No                            |
| CE Certification:          | N/A                           |
| FSC Certified Materials:   | Yes                           |
| Colour:                    | Gloss White                   |
| Construction Method:       | Cam & Wood Dowel              |
| Construction Type:         | Rigid                         |
| Cabinet Finish:            | MFC Painted Gloss             |
| Fascia Finish:             | Mdf Painted Gloss             |
| Cabinet Thickness (mm):    | 16                            |
| Fascia Thickness (mm):     | 18                            |
| Drawer Included:           | No                            |
| Drawer Type:               | Not Applicable                |
| No of Shelves:             | 0                             |
| Hinge Type:                | Not Applicable                |
| Hinge Included:            | No                            |
| Adjustable Legs:           | No                            |
| Fixings Included:          | No                            |
| Handle Style:              | Not Applicable                |
| Waste Shroud:              | No                            |
| Handle Included:           | No                            |
| Handle Type:               | Not Applicable                |