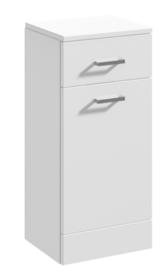

ROXOR

Sales Code: PRC154

| Product Dimensions         |                                |
|----------------------------|--------------------------------|
| Height (mm):               | 765                            |
| Width (mm):                | 330                            |
| Depth (mm):                | 350                            |
| Nett Weight (kg):          | 17.3                           |
| Packaging Dimensions       |                                |
| Height (mm):               | 355                            |
| Width (mm):                | 375                            |
| Depth (mm):                | 810                            |
| Gross Weight (kg):         | 17.3                           |
| Packaging Data             |                                |
| Box Colour:                | Brown Cardboard Box - Printed  |
| Box Qty:                   | 1                              |
| Label Size:                | 100 x 50                       |
| Label Colour:              | Not Applicable                 |
| Label Qty:                 | 0                              |
| Outer Box Dimensions (If A | (pplicable)                    |
| Height (mm):               |                                |
| Width (mm):                |                                |
| Depth (mm):                |                                |
| Gross Weight (kg):         |                                |
| Barcode:                   | 5055275830147                  |
| Product Details            |                                |
| Country of Origin:         | China                          |
| Fitting Instruction:       | No                             |
| CE Certification:          | N/A                            |
| FSC Certified Materials:   | Yes                            |
| Colour:                    | Gloss White                    |
| Construction Method:       | Cam & Wood Dowel               |
| Construction Type:         | Rigid                          |
| Cabinet Finish:            | MFC Painted Gloss              |
| Fascia Finish:             | Mdf Painted Gloss              |
| Cabinet Thickness (mm):    | 16                             |
| Fascia Thickness (mm):     | 18                             |
| Drawer Included:           | Yes                            |
| Drawer Type:               | 16mm MFC Non-Softclose         |
| No of Shelves:             | 0                              |
| Hinge Type:                | 95 Degree Unsprung Clip-On S/C |
| Hinge Included:            | Yes                            |
| Adjustable Legs:           | No                             |
| Fixings Included:          | No                             |
| Handle Style:              | Modern                         |
| Waste Shroud:              | No                             |
| Handle Included:           | Yes                            |
| Handle Type:               | D-Shape                        |