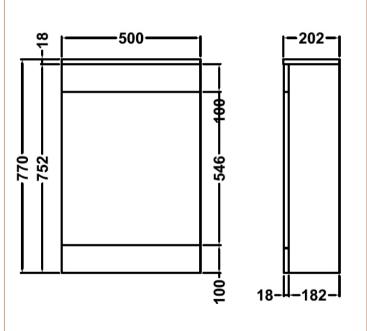

Sales Code: NVS142 Description: Gloss White 500 Wc Unit Inc Conc Cistern

| <b>Product Dimensions</b>  |                               |
|----------------------------|-------------------------------|
| Height (mm):               | 770                           |
| Width (mm):                | 500                           |
| Depth (mm):                | 202                           |
| Nett Weight (kg):          | 15.28                         |
| Packaging Dimensions       |                               |
| Height (mm):               | 230                           |
| Width (mm):                | 525                           |
| Depth (mm):                | 815                           |
| Gross Weight (kg):         | 15.28                         |
| Packaging Data             |                               |
| Box Colour:                | Brown Cardboard Box - Printed |
| Box Qty:                   | 1                             |
| Label Size:                | 100 x 50                      |
| Label Colour:              | Not Applicable                |
| Label Qty:                 | 0                             |
| Outer Box Dimensions (If A | Applicable)                   |
| Height (mm):               |                               |
| Width (mm):                |                               |
| Depth (mm):                |                               |
| Gross Weight (kg):         |                               |
| Barcode:                   | 5055369002580                 |
| Product Details            |                               |
| Country of Origin:         | China                         |
| Fitting Instruction:       | No                            |
| CE Certification:          | No                            |
| FSC Certified Materials:   | Yes                           |
| Colour:                    | Gloss White                   |
| Construction Method:       | Cam & Wood Dowel              |
| Construction Type:         | Rigid                         |
| Cabinet Finish:            | MFC Painted Gloss             |
| Fascia Finish:             | Mdf Painted Gloss             |
| Cabinet Thickness (mm):    | 16                            |
| Fascia Thickness (mm):     | 18                            |
| Drawer Included:           | No                            |
| Drawer Type:               | Not Applicable                |
| No of Shelves:             | 0                             |
| Hinge Type:                | Not Applicable                |
| Hinge Included:            | No                            |
| Adjustable Legs:           | No                            |
| Fixings Included:          | No                            |
| Handle Style:              | Not Applicable                |
| Waste Shroud:              | No                            |
| Handle Included:           | No                            |
| Handle Type:               | Not Applicable                |