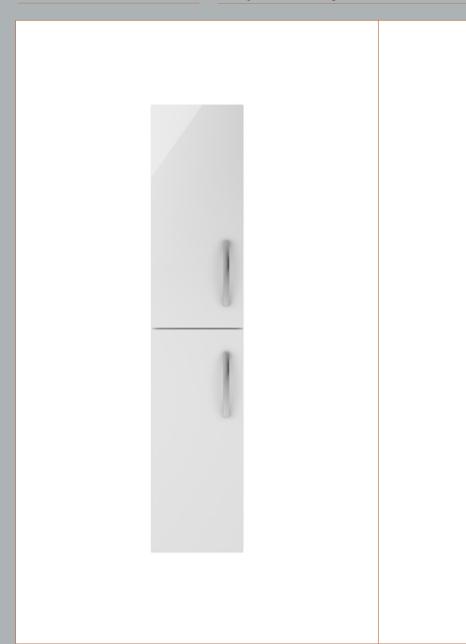

Sales Code: MOE162 Description: Tall Wall Hung Unit 2-Door

| Product Dimensions                    |                               |
|---------------------------------------|-------------------------------|
| Height (mm):                          | 1433                          |
| Width (mm):                           | 300                           |
| Depth (mm):                           | 253                           |
| Nett Weight (kg):                     | 20.5                          |
| Packaging Dimensions                  |                               |
| Height (mm):                          | 275                           |
| Width (mm):                           | 320                           |
| Depth (mm):                           | 1455                          |
| Gross Weight (kg):                    | 21                            |
| Packaging Data                        |                               |
| Box Colour:                           | Brown Cardboard Box - Printed |
| Box Oty:                              | 0                             |
| Label Size:                           | 0 x 0                         |
| Label Colour:                         | White Label                   |
| Label Oty:                            | 2                             |
|                                       |                               |
| Outer Box Dimensions (If A            | Аррисавіе)                    |
| Height (mm):                          |                               |
| Width (mm):                           |                               |
| Depth (mm):                           |                               |
| Gross Weight (kg): Barcode:           | 5055275880821                 |
|                                       | 5055275880821                 |
| Product Details                       |                               |
| Country of Origin:                    | China                         |
| Fitting Instruction:                  | No                            |
| CE Certification:                     | N/A                           |
| FSC Certified Materials:              | Yes                           |
| Colour:                               | Gloss White                   |
| Construction Method:                  | Cam & Wood Dowel              |
| Construction Type:                    | Rigid                         |
| Cabinet Finish:                       | MFC Painted Gloss             |
| Fascia Finish:                        | Mdf Painted Gloss             |
| Cabinet Thickness (mm):               | 16                            |
| Fascia Thickness (mm):                | 18<br>No                      |
| Drawer Included:                      | ***                           |
| Drawer Type:                          | Not Applicable 2              |
| No of Shelves:                        | 95 Degree Clip-On Soft Close  |
| Hinge Type:                           | Yes, Supplied                 |
| Hinge Included:                       |                               |
| Adjustable Legs:<br>Fixings Included: | No, Not Required Yes          |
|                                       |                               |
| Handle Style:<br>Waste Shroud:        | Contemporary  Not Applicable  |
| Waste Shroud: Handle Included:        | Not Applicable                |
|                                       | Yes, Supplied                 |
| Handle Type:                          | D-Shape                       |