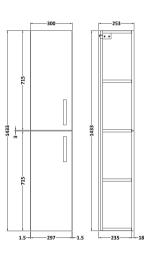

Sales Code: MOE162 Description: Tall Wall Hung Unit 2-Door

| Product Dimensions                    |                               |
|---------------------------------------|-------------------------------|
| Height (mm):                          | 1433                          |
| Width (mm):                           | 300                           |
| Depth (mm):                           | 253                           |
| Nett Weight (kg):                     | 20.5                          |
| Packaging Dimensions                  |                               |
| Height (mm):                          | 275                           |
| Width (mm):                           | 320                           |
| Depth (mm):                           | 1455                          |
| Gross Weight (kg):                    | 21                            |
| Packaging Data                        |                               |
| Box Colour:                           | Brown Cardboard Box - Printed |
| Box Oty:                              | 0                             |
| Label Size:                           | 0 x 0                         |
| Label Colour:                         | White Label                   |
| Label Oty:                            | 2                             |
|                                       |                               |
| Outer Box Dimensions (If A            | Аррисавіе)                    |
| Height (mm):                          |                               |
| Width (mm):                           |                               |
| Depth (mm):                           |                               |
| Gross Weight (kg): Barcode:           | 5055275880821                 |
|                                       | 5055275880821                 |
| Product Details                       |                               |
| Country of Origin:                    | China                         |
| Fitting Instruction:                  | No                            |
| CE Certification:                     | N/A                           |
| FSC Certified Materials:              | Yes                           |
| Colour:                               | Gloss White                   |
| Construction Method:                  | Cam & Wood Dowel              |
| Construction Type:                    | Rigid                         |
| Cabinet Finish:                       | MFC Painted Gloss             |
| Fascia Finish:                        | Mdf Painted Gloss             |
| Cabinet Thickness (mm):               | 16                            |
| Fascia Thickness (mm):                | 18<br>No                      |
| Drawer Included:                      | ***                           |
| Drawer Type:                          | Not Applicable 2              |
| No of Shelves:                        | 95 Degree Clip-On Soft Close  |
| Hinge Type:                           | Yes, Supplied                 |
| Hinge Included:                       |                               |
| Adjustable Legs:<br>Fixings Included: | No, Not Required Yes          |
|                                       |                               |
| Handle Style:<br>Waste Shroud:        | Contemporary  Not Applicable  |
| Waste Shroud: Handle Included:        | Not Applicable                |
|                                       | Yes, Supplied                 |
| Handle Type:                          | D-Shape                       |