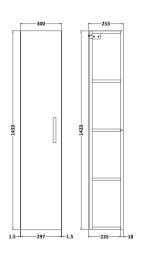

Sales Code: MOC361 Description: Tall Wall Hung Unit Single Door

| <b>Product Dimensions</b>    |                              |
|------------------------------|------------------------------|
| Height (mm):                 | 1433                         |
| Width (mm):                  | 300                          |
| Depth (mm):                  | 235                          |
| Nett Weight (kg):            | 20.5                         |
| Packaging Dimensions         |                              |
| Height (mm):                 | 1455                         |
| Width (mm):                  | 320                          |
| Depth (mm):                  | 275                          |
| Gross Weight (kg):           | 21                           |
| Packaging Data               |                              |
| Box Colour:                  | Brown Cardboard Box          |
| Box Qty:                     | 1                            |
| Label Size:                  | 100 x 50                     |
| Label Colour:                | White Label                  |
| Label Qty:                   | 2                            |
| Outer Box Dimensions (If App | olicable)                    |
| Height (mm):                 |                              |
| Width (mm):                  |                              |
| Depth (mm):                  |                              |
| Gross Weight (kg):           |                              |
| Barcode:                     | 5055275870075                |
| <b>Product Details</b>       |                              |
| Country of Origin:           | China                        |
| Fitting Instruction:         | No                           |
| CE Certification:            | N/A                          |
| FSC Certified Materials:     | Yes                          |
| Colour:                      | Gloss Grey                   |
| Construction Method:         | Cam & Wood Dowel             |
| Construction Type:           | Rigid                        |
| Cabinet Finish:              | MFC Painted Gloss            |
| Fascia Finish:               | Mdf Painted Gloss            |
| Cabinet Thickness (mm):      | 16                           |
| Fascia Thickness (mm):       | 18                           |
| Drawer Included:             | No                           |
| Drawer Type:                 | Not Applicable               |
| No of Shelves:               | 2                            |
| Hinge Type:                  | 95 Degree Clip-On Soft Close |
| Hinge Included:              | Yes, Supplied                |
| Adjustable Legs:             | No, Not Required             |
| Fixings Included:            | Yes                          |
| Handle Style:                | Contemporary                 |
| Waste Shroud:                | Not Applicable               |
| Handle Included:             | Yes, Supplied                |
| Handle Type:                 | Strap                        |