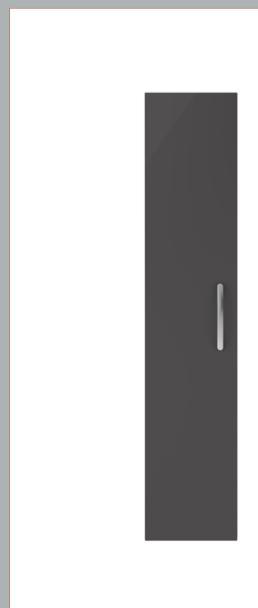

Sales Code: MOC361 Description: Tall Wall Hung Unit Single Door

| <b>Product Dimensions</b>    |                              |
|------------------------------|------------------------------|
| Height (mm):                 | 1433                         |
| Width (mm):                  | 300                          |
| Depth (mm):                  | 235                          |
| Nett Weight (kg):            | 20.5                         |
| Packaging Dimensions         |                              |
| Height (mm):                 | 1455                         |
| Width (mm):                  | 320                          |
| Depth (mm):                  | 275                          |
| Gross Weight (kg):           | 21                           |
| Packaging Data               |                              |
| Box Colour:                  | Brown Cardboard Box          |
| Box Qty:                     | 1                            |
| Label Size:                  | 100 x 50                     |
| Label Colour:                | White Label                  |
| Label Qty:                   | 2                            |
| Outer Box Dimensions (If App | olicable)                    |
| Height (mm):                 |                              |
| Width (mm):                  |                              |
| Depth (mm):                  |                              |
| Gross Weight (kg):           |                              |
| Barcode:                     | 5055275870075                |
| <b>Product Details</b>       |                              |
| Country of Origin:           | China                        |
| Fitting Instruction:         | No                           |
| CE Certification:            | N/A                          |
| FSC Certified Materials:     | Yes                          |
| Colour:                      | Gloss Grey                   |
| Construction Method:         | Cam & Wood Dowel             |
| Construction Type:           | Rigid                        |
| Cabinet Finish:              | MFC Painted Gloss            |
| Fascia Finish:               | Mdf Painted Gloss            |
| Cabinet Thickness (mm):      | 16                           |
| Fascia Thickness (mm):       | 18                           |
| Drawer Included:             | No                           |
| Drawer Type:                 | Not Applicable               |
| No of Shelves:               | 2                            |
| Hinge Type:                  | 95 Degree Clip-On Soft Close |
| Hinge Included:              | Yes, Supplied                |
| Adjustable Legs:             | No, Not Required             |
| Fixings Included:            | Yes                          |
| Handle Style:                | Contemporary                 |
| Waste Shroud:                | Not Applicable               |
| Handle Included:             | Yes, Supplied                |
| Handle Type:                 | Strap                        |