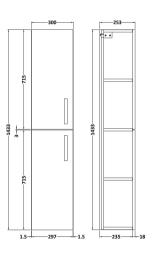

ROXOR

Sales Code: MOC362 Description: Tall Wall Hung Unit 2-Door

| Product Dimensions             |                              |
|--------------------------------|------------------------------|
| Height (mm):                   | 1433                         |
| Width (mm):                    | 300                          |
| Depth (mm):                    | 235                          |
| Nett Weight (kg):              | 20.5                         |
| Packaging Dimensions           | 2010                         |
|                                | 1455                         |
| Height (mm):                   | 320                          |
| Width (mm):                    | 275                          |
| Depth (mm): Gross Weight (kg): | 21                           |
| Gross Weight (kg):             | ZI                           |
| Packaging Data                 |                              |
| Box Colour:                    | Brown Cardboard Box          |
| Box Qty:                       | 1                            |
| Label Size:                    | 100 x 50                     |
| Label Colour:                  | White Label                  |
| Label Qty:                     | 2                            |
| Outer Box Dimensions (If       | Applicable)                  |
| Height (mm):                   |                              |
| Width (mm):                    |                              |
| Depth (mm):                    |                              |
| Gross Weight (kg):             |                              |
| Barcode:                       | 5055275870082                |
| <b>Product Details</b>         |                              |
| Country of Origin:             | China                        |
| Fitting Instruction:           | No                           |
| CE Certification:              | N/A                          |
| FSC Certified Materials:       | Yes                          |
| Colour:                        | Gloss Grey                   |
| Construction Method:           | Cam & Wood Dowel             |
| Construction Type:             | Rigid                        |
| Cabinet Finish:                | MFC Painted Gloss            |
| Fascia Finish:                 | Mdf Painted Gloss            |
| Cabinet Thickness (mm):        | 16                           |
| Fascia Thickness (mm):         | 18                           |
| Drawer Included:               | No                           |
| Drawer Type:                   | Not Applicable               |
| No of Shelves:                 | 2                            |
| Hinge Type:                    | 95 Degree Clip-On Soft Close |
| Hinge Included:                | Yes, Supplied                |
| Adjustable Legs:               | No, Not Required             |
| Fixings Included:              | Yes                          |
| Handle Style:                  | Contemporary                 |
| Waste Shroud:                  | Not Applicable               |
| Handle Included:               | Yes, Supplied                |
| Handle Type:                   | Strap                        |
|                                |                              |