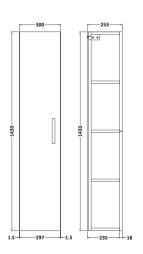

Sales Code: MOE461 Description: Tall Wall Hung Unit Single Door

| Product Dimensions                   |                              |
|--------------------------------------|------------------------------|
| Height (mm):                         | 1433                         |
| Width (mm):                          | 300                          |
| Depth (mm):                          | 235                          |
| Nett Weight (kg):                    | 20.5                         |
| Packaging Dimensions                 |                              |
| Height (mm):                         | 1455                         |
| Width (mm):                          | 320                          |
| Depth (mm):                          | 275                          |
| Gross Weight (kg):                   | 21                           |
| Packaging Data                       |                              |
| Box Colour:                          | Brown Cardboard Box          |
| Box Qty:                             | 1                            |
| Label Size:                          | 100 x 50                     |
| Label Colour:                        | White Label                  |
| Label Qty:                           | 2                            |
| Outer Box Dimensions (If Applicable) |                              |
| Height (mm):                         |                              |
| Width (mm):                          |                              |
| Depth (mm):                          |                              |
| Gross Weight (kg):                   |                              |
| Barcode:                             | 5056211848059                |
| <b>Product Details</b>               |                              |
| Country of Origin:                   | China                        |
| Fitting Instruction:                 | No                           |
| CE Certification:                    | N/A                          |
| FSC Certified Materials:             | Yes                          |
| Colour:                              | Gloss Grey Mist              |
| Construction Method:                 | Cam & Wood Dowel             |
| Construction Type:                   | Rigid                        |
| Cabinet Finish:                      | MFC Painted Gloss            |
| Fascia Finish:                       | Mdf Painted Gloss            |
| Cabinet Thickness (mm):              | 16                           |
| Fascia Thickness (mm):               | 18                           |
| Drawer Included:                     | No                           |
| Drawer Type:                         | Not Applicable               |
| No of Shelves:                       | 2                            |
| Hinge Type:                          | 95 Degree Clip-On Soft Close |
| Hinge Included:                      | Yes, Supplied                |
| Adjustable Legs:                     | No, Not Required             |
| Fixings Included:                    | Yes                          |
| Handle Style:                        | Contemporary                 |
| Waste Shroud:                        | Not Applicable               |
| Handle Included:                     | Yes, Supplied                |
| Handle Type:                         | Strap                        |