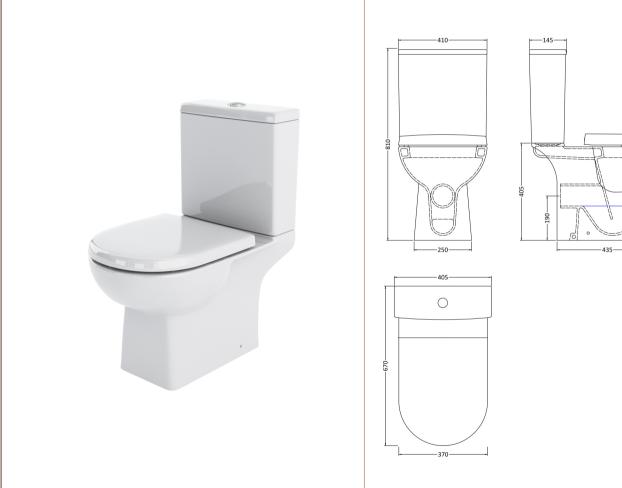

## ROXOR

Sales Code: Css004 Description: Asselby Close Coupled Wc

**Packaging Details** 

Barcode: 5055275867525

Sales Code: NCA220 **Description:** W.C. Pan C/C

| Height (mm):  Width (mm):  Beyth (mm):  Packaging Dimensions  Height (mm):  Width (mm):  Width (mm):  Width (mm):  Width (mm):  Width (mm):  Beyth (mm):  Beyth (mm):  Beyth (mm):  Brown Cardboard Box - Printed  Box Colour:  Brown Cardboard Box - Printed  Box Qty:  Label Size:  100 x 50  Label Colour:  Not Applicable  Label Qty:  Outer Box Dimensions (If Applicable)  Height (mm):  Width (mm):  Brown Cardboard Box - Printed  Box Qty:  1  Label Size: 100 x 50  Label Colour:  Not Applicable  Height (mm):  Width (mm):  Gross Weight (kg):  Barcode:  5055369069262  Product Details  Country of Origin:  China  Fitting Instruction:  No  Certification:  CE: No WRAS: N/A WRAS No: N/A  Product Material:  Vitreous China  Fixing Supplied:  No  Pans/Bidets:  Trap Style: P Trap  Includes Seat: No  Seats:  Seat Type: D-Shape  Material: Not Applicable  Function: Not Applicable  Function: Not Applicable  Fittings: Not Applicable                                                                                                                                                                                                                                                                                                                                                                                                                                                                                                                                                                                                                                                                                                                                                               | Product Dimer         | nsions                                                  |
|--------------------------------------------------------------------------------------------------------------------------------------------------------------------------------------------------------------------------------------------------------------------------------------------------------------------------------------------------------------------------------------------------------------------------------------------------------------------------------------------------------------------------------------------------------------------------------------------------------------------------------------------------------------------------------------------------------------------------------------------------------------------------------------------------------------------------------------------------------------------------------------------------------------------------------------------------------------------------------------------------------------------------------------------------------------------------------------------------------------------------------------------------------------------------------------------------------------------------------------------------------------------------------------------------------------------------------------------------------------------------------------------------------------------------------------------------------------------------------------------------------------------------------------------------------------------------------------------------------------------------------------------------------------------------------------------------------------------------------------------------------------------------------------------------------------------------------------------------------------------------------------------------------------------------------------------------------------------------------------------------------------------------------------------------------------------------------------------------------------------------------|-----------------------|---------------------------------------------------------|
| Depth (mm): Nett Weight (kg): Packaging Dimensions Height (mm): Width (mm): Depth (mm): Gross Weight (kg): Packaging Data Box Colour: Box Qty: Label Size: Label Colour: Not Applicable Label Qty: Outer Box Dimensions (If Applicable) Height (mm): Width (mm): Depth (mm): Gross Weight (kg): Barcode: Douter Box Dimensions (If Applicable) Height (mm): Width (mm): Depth (mm): Gross Weight (kg): Barcode: Douter Box Dimensions (If Applicable) Height (mm): Fitting Instruction: No Certification: No Certification: Certification: Certification: No Certification: Certification: No Certification: | Height (mm):          | 405                                                     |
| Nett Weight (kg):  Packaging Dimensions  Height (mm):  Width (mm):  Width (mm):  Bepth (mm):  400  Depth (mm):  Gross Weight (kg):  Packaging Data  Box Colour:  Brown Cardboard Box - Printed  Box Qty:  Label Size:  100 x 50  Label Colour:  Not Applicable  Label Qty:  Outer Box Dimensions (If Applicable)  Height (mm):  Width (mm):  Width (mm):  Depth (mm):  Gross Weight (kg):  Barcode:  5055369069262  Product Details  Country of Origin:  Country of Origin:  Fitting Instruction:  No  Certification:  CE: No WRAS: N/A WRAS No: N/A  Product Material:  Vitreous China  Fixing Supplied:  No  Pans/Bidets:  Trap Style: P Trap  Includes Seat: No  Seats:  Seat Type: D-Shape  Material: Not Applicable  Function: Not Applicable  Function: Not Applicable  Function: Not Applicable  Function: Not Applicable  Fittings: Not Applicable  Cisterns:  Operating Type: Not Applicable  Fittings: Not Applicable  Fittings: Not Applicable                                                                                                                                                                                                                                                                                                                                                                                                                                                                                                                                                                                                                                                                                                                                                                                                                                                                                                                                                                                                                                                                                                                                                                      | Width (mm):           | 380                                                     |
| Packaging Dimensions  Height (mm):                                                                                                                                                                                                                                                                                                                                                                                                                                                                                                                                                                                                                                                                                                                                                                                                                                                                                                                                                                                                                                                                                                                                                                                                                                                                                                                                                                                                                                                                                                                                                                                                                                                                                                                                                                                                                                                                                                                                                                                                                                                                                             | Depth (mm):           | 670                                                     |
| Height (mm):  Width (mm):  Width (mm):  Bepth (mm):  Gross Weight (kg):  Packaging Data  Box Colour:  Box Qty:  Label Size:  Label Colour:  Not Applicable  Label Qty:  Outer Box Dimensions (If Applicable)  Height (mm):  Width (mm):  Depth (mm):  Gross Weight (kg):  Barcode:  Product Details  Country of Origin:  China  Fitting Instruction:  Certification:  No  Certification:  Certification:  Certification:  Certification:  Certification:  Certification:  Certification:  Certification:  No  Certification:  Certification:  Certification:  No  Certification:  No  Certification:  Certification:  No  Certification:   | Nett Weight (kg):     | 24.5                                                    |
| Width (mm): Depth (mm): Gross Weight (kg): Packaging Data Box Colour: Box Qty: Label Size: Label Colour: Not Applicable Label Qty: Outer Box Dimensions (If Applicable) Height (mm): Width (mm): Depth (mm): Gross Weight (kg): Barcode: Fountry of Origin: China Fitting Instruction: Certification: Certificatio | Packaging Din         | nensions                                                |
| Depth (mm): Gross Weight (kg):  Packaging Data  Box Colour: Box Qty: Label Size: Label Size: Label Colour: Not Applicable Label Qty: Outer Box Dimensions (If Applicable) Height (mm): Width (mm): Depth (mm): Gross Weight (kg): Barcode: Fountry of Origin: China Fitting Instruction: Certification: No Certificat | Height (mm):          | 450                                                     |
| Gross Weight (kg):  Packaging Data  Box Colour: Brown Cardboard Box - Printed  Box Qty: Label Size: Label Colour: Not Applicable Label Qty: Outer Box Dimensions (If Applicable)  Height (mm): Width (mm): Depth (mm): Gross Weight (kg): Barcode: So55369069262  Product Details  Country of Origin: China Fitting Instruction: No Certification: CE: No WRAS: N/A WRAS No: N/A Product Material: Vitreous China Fixing Supplied: No  Pans/Bidets: Trap Style: P Trap Includes Seat: No  Seats: Seat Type: D-Shape Material: Not Applicable Function: Not Applicable Function: Not Applicable Fittings: Not Applicable Cisterns: Operating Type: Not Applicable Fittings: Not Applicable Lever Type: Not Applicable Fittings: Not Applicable                                                                                                                                                                                                                                                                                                                                                                                                                                                                                                                                                                                                                                                                                                                                                                                                                                                                                                                                                                                                                                                                                                                        | Width (mm):           | 400                                                     |
| Packaging Data  Box Colour: Brown Cardboard Box - Printed  Box Qty: 1 Label Size: 100 x 50 Label Colour: Not Applicable Label Qty: 0  Outer Box Dimensions (If Applicable)  Height (mm): Width (mm): Depth (mm): Gross Weight (kg): Barcode: 5055369069262  Product Details  Country of Origin: China Fitting Instruction: No Certification: CE: No WRAS: N/A WRAS: No: N/A  Product Material: Vitreous China  Fixing Supplied: No  Pans/Bidets: Trap Style: P Trap Includes Seat: No  Seats: Seat Type: D-Shape Material: Not Applicable Function: Not Applicable Hinge Type: Top Fix Hinge Material: Not Applicable Function: Not Applicable Function: Not Applicable Fittings: Not Applicable Lever Type: Not Applicable Fittings: Not Applicable Lever Type: Not Applicable                                                                                                                                                                                                                                                                                                                                                                                                                                                                                                                                                                                                                                                                                                                                                                                                                                                                                                                                                                                                                                                                                                                                                                                                                                                                                                                                                | Depth (mm):           | 680                                                     |
| Box Colour: Brown Cardboard Box - Printed Box Qty: Label Size: Label Colour: Not Applicable Label Qty: 0 Outer Box Dimensions (If Applicable) Height (mm): Width (mm): Depth (mm): Gross Weight (kg): Barcode: 5055369069262  Product Details Country of Origin: China Fitting Instruction: No Certification: CE: No WRAS: N/A WRAS: No: N/A Product Material: Vitreous China Fixing Supplied: No  Pans/Bidets: Trap Style: P Trap Includes Seat: No  Seats: Seat Type: D-Shape Material: Not Applicable Function: Not Applicable Function: Not Applicable Fixing Material: Not Applicable Function: Not Applicable Fixing Material: Not Applicable Function: Not Applicable Fixing Material: Not Applicable                                                                                                                                                                                                                                                                                                                                                                                                                                                                                                                                                                                                                                                                                                                                                   | Gross Weight (kg      | ): 25                                                   |
| Box Qty: 1 Label Size: 100 x 50 Label Colour: Not Applicable Label Qty: 0 Outer Box Dimensions (If Applicable) Height (mm): Width (mm): Depth (mm): Gross Weight (kg): Barcode: 5055369069262  Product Details Country of Origin: China Fitting Instruction: No Certification: CE: No WRAS: N/A WRAS No: N/A Product Material: Vitreous China Fixing Supplied: No  Pans/Bidets: Trap Style: P Trap Includes Seat: No  Seats: Seat Type: D-Shape Material: Not Applicable Function: Not Applicable Hinge Type: Top Fix Hinge Material: Not Applicable Fixings: Not Applicable Fixings: Not Applicable Fixings: Not Applicable Lever Type: Not Applicable Fittings: Not Applicable Lever Type: Not Applicable                                                                                                                                                                                                                                                                                                                                                                                                                                                                                                                                                                                                                                                                                                                                                                                                                                                                                                                                                                                                                                                                                                                                                                                                                                                                                                                                                                                                                    | Packaging Dat         | a                                                       |
| Label Size: 100 x 50 Label Colour: Not Applicable Label Qty: 0  Outer Box Dimensions (If Applicable) Height (mm): Width (mm): Depth (mm): Gross Weight (kg): Barcode: 5055369069262  Product Details Country of Origin: China Fitting Instruction: No Certification: CE: No WRAS: N/A WRAS: No: N/A Product Material: Vitreous China Fixing Supplied: No  Pans/Bidets: Trap Style: P Trap Includes Seat: No  Seats: Seat Type: D-Shape Material: Not Applicable Function: Not Applicable Hinge Type: Top Fix Hinge Material: Not Applicable Function: Not Applicable Fittings: Not Applicable Lever Type: Not Applicable Fittings: Not Applicable Lever Type: Not Applicable                                                                                                                                                                                                                                                                                                                                                                                                                                                                                                                                                                                                                                                                                                                                                                                                                                                                                                                                                                                                                                                                                                                                                                                                                                                                                                                                                                                                                                                   | Box Colour:           | Brown Cardboard Box - Printed                           |
| Label Colour: Not Applicable Label Qty: 0  Outer Box Dimensions (If Applicable)  Height (mm): Width (mm): Width (mm): Depth (mm): Gross Weight (kg): Barcode: 5055369069262  Product Details Country of Origin: China Fitting Instruction: No Certification: CE: No WRAS: N/A WRAS: No: N/A Product Material: Vitreous China Fixing Supplied: No  Pans/Bidets: Trap Style: P Trap Includes Seat: No  Seats: Seat Type: D-Shape Material: Not Applicable Function: Not Applicable Hinge Type: Top Fix Hinge Material: Not Applicable Fittings: Not Applicable Lever Type: Not Applicable  Fittings: Not Applicable Lever Type: Not Applicable                                                                                                                                                                                                                                                                                                                                                                                                                                                                                                                                                                                                                                                                                                                                                                                                                                                                                                                                                                                                                                                                                                                                                                                                                                                                                                                                                                                                                                                                                   | Box Qty:              | 1                                                       |
| Label Qty: 0  Outer Box Dimensions (If Applicable)  Height (mm): Width (mm): Width (mm): Depth (mm): Gross Weight (kg): Barcode: 5055369069262  Product Details Country of Origin: China Fitting Instruction: No Certification: CE: No WRAS: N/A WRAS No: N/A Product Material: Vitreous China Fixing Supplied: No  Pans/Bidets: Trap Style: P Trap Includes Seat: No  Seats: Seat Type: D-Shape Material: Not Applicable Function: Not Applicable Hinge Type: Top Fix Hinge Material: Not Applicable  Cisterns: Operating Type: Not Applicable Lever Type: Not Applicable  Fittings: Not Applicable Lever Type: Not Applicable                                                                                                                                                                                                                                                                                                                                                                                                                                                                                                                                                                                                                                                                                                                                                                                                                                                                                                                                                                                                                                                                                                                                                                                                                                                                                                                                                                                                                                                                                                | Label Size:           | 100 x 50                                                |
| Outer Box Dimensions (If Applicable)  Height (mm): Width (mm): Depth (mm): Gross Weight (kg): Barcode: 5055369069262  Product Details Country of Origin: China Fitting Instruction: No Certification: CE: No WRAS: N/A WRAS No: N/A Product Material: Vitreous China Fixing Supplied: No  Pans/Bidets: Trap Style: P Trap Includes Seat: No  Seats: Seat Type: D-Shape Material: Not Applicable Function: Not Applicable Hinge Type: Top Fix Hinge Material: Not Applicable  Cisterns: Operating Type: Not Applicable Lever Type: Not Applicable  Fittings: Not Applicable Lever Type: Not Applicable                                                                                                                                                                                                                                                                                                                                                                                                                                                                                                                                                                                                                                                                                                                                                                                                                                                                                                                                                                                                                                                                                                                                                                                                                                                                                                                                                                                                                                                                                                                          | Label Colour:         | Not Applicable                                          |
| Height (mm): Width (mm): Depth (mm): Gross Weight (kg): Barcode: 5055369069262  Product Details Country of Origin: China Fitting Instruction: No Certification: CE: No WRAS: N/A WRAS No: N/A Product Material: Vitreous China Fixing Supplied: No  Pans/Bidets: Trap Style: P Trap Includes Seat: No  Seats: Seat Type: D-Shape Material: Not Applicable Function: Not Applicable Hinge Type: Top Fix Hinge Material: Not Applicable  Cisterns: Operating Type: Not Applicable Lever Type: Not Applicable  Fittings: Not Applicable Lever Type: Not Applicable                                                                                                                                                                                                                                                                                                                                                                                                                                                                                                                                                                                                                                                                                                                                                                                                                                                                                                                                                                                                                                                                                                                                                                                                                                                                                                                                                                                                                                                                                                                                                                | Label Qty:            | 0                                                       |
| Width (mm): Depth (mm): Gross Weight (kg): Barcode: 5055369069262  Product Details  Country of Origin: China Fitting Instruction: No Certification: CE: No WRAS: N/A WRAS No: N/A  Product Material: Vitreous China  Fixing Supplied: No  Pans/Bidets: Trap Style: P Trap Includes Seat: No  Seats: Seat Type: D-Shape Material: Not Applicable Function: Not Applicable Hinge Type: Top Fix Hinge Material: Not Applicable  Cisterns: Operating Type: Not Applicable Lever Type: Not Applicable  Fittings: Not Applicable Lever Type: Not Applicable                                                                                                                                                                                                                                                                                                                                                                                                                                                                                                                                                                                                                                                                                                                                                                                                                                                                                                                                                                                                                                                                                                                                                                                                                                                                                                                                                                                                                                                                                                                                                                          | Outer Box Din         | nensions (If Applicable)                                |
| Depth (mm): Gross Weight (kg): Barcode: 5055369069262  Product Details  Country of Origin: China Fitting Instruction: No Certification: CE: No WRAS: N/A WRAS No: N/A  Product Material: Vitreous China Fixing Supplied: No  Pans/Bidets: Trap Style: P Trap Includes Seat: No  Seats: Seat Type: D-Shape Material: Not Applicable Function: Not Applicable Hinge Type: Top Fix Hinge Material: Not Applicable  Cisterns: Operating Type: Not Applicable Lever Type: Not Applicable  Fittings: Not Applicable Lever Type: Not Applicable                                                                                                                                                                                                                                                                                                                                                                                                                                                                                                                                                                                                                                                                                                                                                                                                                                                                                                                                                                                                                                                                                                                                                                                                                                                                                                                                                                                                                                                                                                                                                                                       | Height (mm):          |                                                         |
| Gross Weight (kg): Barcode: 5055369069262  Product Details  Country of Origin: China Fitting Instruction: No Certification: CE: No WRAS: N/A WRAS No: N/A  Product Material: Vitreous China Fixing Supplied: No  Pans/Bidets: Trap Style: P Trap Includes Seat: No  Seats: Seat Type: D-Shape Material: Not Applicable Function: Not Applicable Hinge Type: Top Fix Hinge Material: Not Applicable  Cisterns: Operating Type: Not Applicable  Ever Type: Not Applicable Fittings: Not Applicable Lever Type: Not Applicable                                                                                                                                                                                                                                                                                                                                                                                                                                                                                                                                                                                                                                                                                                                                                                                                                                                                                                                                                                                                                                                                                                                                                                                                                                                                                                                                                                                                                                                                                                                                                                                                    | Width (mm):           |                                                         |
| Barcode: 5055369069262  Product Details  Country of Origin: China Fitting Instruction: No Certification: CE: No WRAS: N/A WRAS No: N/A  Product Material: Vitreous China Fixing Supplied: No  Pans/Bidets: Trap Style: P Trap Includes Seat: No  Seats: Seat Type: D-Shape Material: Not Applicable Function: Not Applicable Hinge Type: Top Fix Hinge Material: Not Applicable  Cisterns: Operating Type: Not Applicable  Fittings: Not Applicable  Lever Type: Not Applicable                                                                                                                                                                                                                                                                                                                                                                                                                                                                                                                                                                                                                                                                                                                                                                                                                                                                                                                                                                                                                                                                                                                                                                                                                                                                                                                                                                                                                                                                                                                                                                                                                                                | Depth (mm):           |                                                         |
| Product Details  Country of Origin: China Fitting Instruction: No Certification: CE: No WRAS: N/A WRAS No: N/A  Product Material: Vitreous China Fixing Supplied: No  Pans/Bidets: Trap Style: P Trap Includes Seat: No  Seats: Seat Type: D-Shape Material: Not Applicable Function: Not Applicable Hinge Type: Top Fix Hinge Material: Not Applicable  Cisterns: Operating Type: Not Applicable  Ever Type: Not Applicable Fittings: Not Applicable Lever Type: Not Applicable                                                                                                                                                                                                                                                                                                                                                                                                                                                                                                                                                                                                                                                                                                                                                                                                                                                                                                                                                                                                                                                                                                                                                                                                                                                                                                                                                                                                                                                                                                                                                                                                                                               | Gross Weight (kg      | ):                                                      |
| Country of Origin: China Fitting Instruction: No Certification: CE: No WRAS: N/A WRAS No: N/A Product Material: Vitreous China Fixing Supplied: No  Pans/Bidets: Trap Style: P Trap Includes Seat: No  Seats: Seat Type: D-Shape Material: Not Applicable Function: Not Applicable Hinge Type: Top Fix Hinge Material: Not Applicable  Cisterns: Operating Type: Not Applicable Lever Type: Not Applicable  Fittings: Not Applicable Lever Type: Not Applicable                                                                                                                                                                                                                                                                                                                                                                                                                                                                                                                                                                                                                                                                                                                                                                                                                                                                                                                                                                                                                                                                                                                                                                                                                                                                                                                                                                                                                                                                                                                                                                                                                                                                | Barcode:              | 5055369069262                                           |
| Fitting Instruction:  Certification:  CE: No WRAS: N/A WRAS No: N/A  Product Material:  Vitreous China  Fixing Supplied:  No  Pans/Bidets:  Trap Style: P Trap  Includes Seat: No  Seats:  Seat Type: D-Shape  Material: Not Applicable  Function: Not Applicable  Hinge Material: Not Applicable  Cisterns:  Operating Type: Not Applicable  Lever Type: Not Applicable  Fittings: Not Applicable  Lever Type: Not Applicable                                                                                                                                                                                                                                                                                                                                                                                                                                                                                                                                                                                                                                                                                                                                                                                                                                                                                                                                                                                                                                                                                                                                                                                                                                                                                                                                                                                                                                                                                                                                                                                                                                                                                                 | <b>Product Detail</b> | s                                                       |
| Certification: CE: No WRAS: N/A WRAS No: N/A Product Material: Vitreous China Fixing Supplied: No  Pans/Bidets: Trap Style: P Trap Includes Seat: No  Seats: Seat Type: D-Shape Material: Not Applicable Function: Not Applicable Hinge Type: Top Fix Hinge Material: Not Applicable  Cisterns: Operating Type: Not Applicable Lever Type: Not Applicable  Fittings: Not Applicable Lever Type: Not Applicable                                                                                                                                                                                                                                                                                                                                                                                                                                                                                                                                                                                                                                                                                                                                                                                                                                                                                                                                                                                                                                                                                                                                                                                                                                                                                                                                                                                                                                                                                                                                                                                                                                                                                                                 | Country of Origin     | ı: China                                                |
| Product Material: Vitreous China  Fixing Supplied: No  Pans/Bidets: Trap Style: P Trap Includes Seat: No  Seats: Seat Type: D-Shape Material: Not Applicable Function: Not Applicable Hinge Type: Top Fix Hinge Material: Not Applicable  Cisterns: Operating Type: Not Applicable Fittings: Not Applicable Lever Type: Not Applicable                                                                                                                                                                                                                                                                                                                                                                                                                                                                                                                                                                                                                                                                                                                                                                                                                                                                                                                                                                                                                                                                                                                                                                                                                                                                                                                                                                                                                                                                                                                                                                                                                                                                                                                                                                                         | Fitting Instruction   | n: No                                                   |
| Fixing Supplied:  No  Pans/Bidets: Trap Style: P Trap Includes Seat: No  Seats: Seat Type: D-Shape Material: Not Applicable Function: Not Applicable Hinge Type: Top Fix Hinge Material: Not Applicable  Cisterns: Operating Type: Not Applicable Fittings: Not Applicable Lever Type: Not Applicable                                                                                                                                                                                                                                                                                                                                                                                                                                                                                                                                                                                                                                                                                                                                                                                                                                                                                                                                                                                                                                                                                                                                                                                                                                                                                                                                                                                                                                                                                                                                                                                                                                                                                                                                                                                                                          | Certification:        | CE: No WRAS: N/A WRAS No: N/A                           |
| Pans/Bidets: Trap Style: P Trap Includes Seat: No  Seats: Seat Type: D-Shape Material: Not Applicable Function: Not Applicable Hinge Type: Top Fix Hinge Material: Not Applicable  Cisterns: Operating Type: Not Applicable Fittings: Not Applicable Lever Type: Not Applicable                                                                                                                                                                                                                                                                                                                                                                                                                                                                                                                                                                                                                                                                                                                                                                                                                                                                                                                                                                                                                                                                                                                                                                                                                                                                                                                                                                                                                                                                                                                                                                                                                                                                                                                                                                                                                                                | Product Material:     | Vitreous China                                          |
| Pans/Bidets: Trap Style: P Trap Includes Seat: No  Seats: Seat Type: D-Shape Material: Not Applicable Function: Not Applicable Hinge Type: Top Fix Hinge Material: Not Applicable  Cisterns: Operating Type: Not Applicable Lever Type: Not Applicable                                                                                                                                                                                                                                                                                                                                                                                                                                                                                                                                                                                                                                                                                                                                                                                                                                                                                                                                                                                                                                                                                                                                                                                                                                                                                                                                                                                                                                                                                                                                                                                                                                                                                                                                                                                                                                                                         | Fixing Supplied:      | No                                                      |
| Seats: Seat Type: D-Shape Material: Not Applicable Function: Not Applicable Hinge Type: Top Fix Hinge Material: Not Applicable  Cisterns: Operating Type: Not Applicable Lever Type: Not Applicable                                                                                                                                                                                                                                                                                                                                                                                                                                                                                                                                                                                                                                                                                                                                                                                                                                                                                                                                                                                                                                                                                                                                                                                                                                                                                                                                                                                                                                                                                                                                                                                                                                                                                                                                                                                                                                                                                                                            | <u> </u>              |                                                         |
| Function: Not Applicable Hinge Type: Top Fix Hinge Material: Not Applicable  Cisterns: Operating Type: Not Applicable Fittings: Not Applicable  Lever Type: Not Applicable                                                                                                                                                                                                                                                                                                                                                                                                                                                                                                                                                                                                                                                                                                                                                                                                                                                                                                                                                                                                                                                                                                                                                                                                                                                                                                                                                                                                                                                                                                                                                                                                                                                                                                                                                                                                                                                                                                                                                     | Pans/Bidets:          | Trap Style: P Trap Includes Seat: No                    |
| Function: Not Applicable Hinge Type: Top Fix Hinge Material: Not Applicable  Cisterns: Operating Type: Not Applicable Fittings: Not Applicable  Lever Type: Not Applicable                                                                                                                                                                                                                                                                                                                                                                                                                                                                                                                                                                                                                                                                                                                                                                                                                                                                                                                                                                                                                                                                                                                                                                                                                                                                                                                                                                                                                                                                                                                                                                                                                                                                                                                                                                                                                                                                                                                                                     |                       |                                                         |
| Hinge Material: Not Applicable  Cisterns: Operating Type: Not Applicable Fittings: Not Applicable  Lever Type: Not Applicable                                                                                                                                                                                                                                                                                                                                                                                                                                                                                                                                                                                                                                                                                                                                                                                                                                                                                                                                                                                                                                                                                                                                                                                                                                                                                                                                                                                                                                                                                                                                                                                                                                                                                                                                                                                                                                                                                                                                                                                                  | Seats:                | Seat Type: D-Shape Material: Not Applicable             |
| Cisterns: Operating Type: Not Applicable Fittings: Not Applicable  Lever Type: Not Applicable                                                                                                                                                                                                                                                                                                                                                                                                                                                                                                                                                                                                                                                                                                                                                                                                                                                                                                                                                                                                                                                                                                                                                                                                                                                                                                                                                                                                                                                                                                                                                                                                                                                                                                                                                                                                                                                                                                                                                                                                                                  |                       | Function: Not Applicable Hinge Type: Top Fix            |
| Lever Type: Not Applicable                                                                                                                                                                                                                                                                                                                                                                                                                                                                                                                                                                                                                                                                                                                                                                                                                                                                                                                                                                                                                                                                                                                                                                                                                                                                                                                                                                                                                                                                                                                                                                                                                                                                                                                                                                                                                                                                                                                                                                                                                                                                                                     |                       | Hinge Material: Not Applicable                          |
| Lever Type: Not Applicable                                                                                                                                                                                                                                                                                                                                                                                                                                                                                                                                                                                                                                                                                                                                                                                                                                                                                                                                                                                                                                                                                                                                                                                                                                                                                                                                                                                                                                                                                                                                                                                                                                                                                                                                                                                                                                                                                                                                                                                                                                                                                                     | Cisterns:             | Operating Type: Not Applicable Fittings: Not Applicable |
|                                                                                                                                                                                                                                                                                                                                                                                                                                                                                                                                                                                                                                                                                                                                                                                                                                                                                                                                                                                                                                                                                                                                                                                                                                                                                                                                                                                                                                                                                                                                                                                                                                                                                                                                                                                                                                                                                                                                                                                                                                                                                                                                |                       |                                                         |
| Resines Ton Hole: Not Applicable Chain Stay Hole: Not Appl                                                                                                                                                                                                                                                                                                                                                                                                                                                                                                                                                                                                                                                                                                                                                                                                                                                                                                                                                                                                                                                                                                                                                                                                                                                                                                                                                                                                                                                                                                                                                                                                                                                                                                                                                                                                                                                                                                                                                                                                                                                                     |                       |                                                         |
|                                                                                                                                                                                                                                                                                                                                                                                                                                                                                                                                                                                                                                                                                                                                                                                                                                                                                                                                                                                                                                                                                                                                                                                                                                                                                                                                                                                                                                                                                                                                                                                                                                                                                                                                                                                                                                                                                                                                                                                                                                                                                                                                | Basins:               | Tap Hole: Not Applicable Chain Stay Hole: Not Applic    |