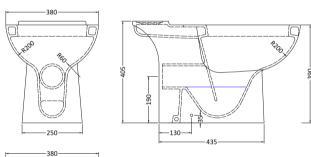

## ROXOR

Sales Code: Css004 Description: Asselby Close Coupled Wc

**Packaging Details** 

Barcode: 5055275867525

Sales Code: NCA220 **Description:** W.C. Pan C/C

| Height (mm):  Width (mm):  Beyth (mm):  Packaging Dimensions  Height (mm):  Width (mm):  Width (mm):  Width (mm):  Width (mm):  Width (mm):  Beyth (mm):  Beyth (mm):  Beyth (mm):  Brown Cardboard Box - Printed  Box Colour:  Brown Cardboard Box - Printed  Box Qty:  Label Size:  100 x 50  Label Colour:  Not Applicable  Label Qty:  Outer Box Dimensions (If Applicable)  Height (mm):  Width (mm):  Brown Cardboard Box - Printed  Box Qty:  1  Label Size: 100 x 50  Label Colour:  Not Applicable  Height (mm):  Width (mm):  Gross Weight (kg):  Barcode:  5055369069262  Product Details  Country of Origin:  China  Fitting Instruction:  No  Certification:  CE: No WRAS: N/A WRAS No: N/A  Product Material:  Vitreous China  Fixing Supplied:  No  Pans/Bidets:  Trap Style: P Trap  Includes Seat: No  Seats:  Seat Type: D-Shape  Material: Not Applicable  Function: Not Applicable  Function: Not Applicable  Fittings: Not Applicable                                                                                                                                                                                                                                                                                                                                                                                                                                                                                                                                                                                                                                                                                                                                                               | Product Dimer         | nsions                                                  |
|--------------------------------------------------------------------------------------------------------------------------------------------------------------------------------------------------------------------------------------------------------------------------------------------------------------------------------------------------------------------------------------------------------------------------------------------------------------------------------------------------------------------------------------------------------------------------------------------------------------------------------------------------------------------------------------------------------------------------------------------------------------------------------------------------------------------------------------------------------------------------------------------------------------------------------------------------------------------------------------------------------------------------------------------------------------------------------------------------------------------------------------------------------------------------------------------------------------------------------------------------------------------------------------------------------------------------------------------------------------------------------------------------------------------------------------------------------------------------------------------------------------------------------------------------------------------------------------------------------------------------------------------------------------------------------------------------------------------------------------------------------------------------------------------------------------------------------------------------------------------------------------------------------------------------------------------------------------------------------------------------------------------------------------------------------------------------------------------------------------------------------|-----------------------|---------------------------------------------------------|
| Depth (mm): Nett Weight (kg): Packaging Dimensions Height (mm): Width (mm): Depth (mm): Gross Weight (kg): Packaging Data Box Colour: Box Qty: Label Size: Label Colour: Not Applicable Label Qty: Outer Box Dimensions (If Applicable) Height (mm): Width (mm): Depth (mm): Gross Weight (kg): Barcode: Douter Box Dimensions (If Applicable) Height (mm): Width (mm): Depth (mm): Gross Weight (kg): Barcode: Douter Box Dimensions (If Applicable) Height (mm): Fitting Instruction: No Certification: No Certification: Certification: Certification: No Certification: Certification: No Certification: | Height (mm):          | 405                                                     |
| Nett Weight (kg):  Packaging Dimensions  Height (mm):  Width (mm):  Width (mm):  Bepth (mm):  400  Depth (mm):  Gross Weight (kg):  Packaging Data  Box Colour:  Brown Cardboard Box - Printed  Box Qty:  Label Size:  100 x 50  Label Colour:  Not Applicable  Label Qty:  Outer Box Dimensions (If Applicable)  Height (mm):  Width (mm):  Width (mm):  Depth (mm):  Gross Weight (kg):  Barcode:  5055369069262  Product Details  Country of Origin:  Country of Origin:  Fitting Instruction:  No  Certification:  CE: No WRAS: N/A WRAS No: N/A  Product Material:  Vitreous China  Fixing Supplied:  No  Pans/Bidets:  Trap Style: P Trap  Includes Seat: No  Seats:  Seat Type: D-Shape  Material: Not Applicable  Function: Not Applicable  Function: Not Applicable  Function: Not Applicable  Function: Not Applicable  Fittings: Not Applicable  Cisterns:  Operating Type: Not Applicable  Fittings: Not Applicable  Fittings: Not Applicable                                                                                                                                                                                                                                                                                                                                                                                                                                                                                                                                                                                                                                                                                                                                                                                                                                                                                                                                                                                                                                                                                                                                                                      | Width (mm):           | 380                                                     |
| Packaging Dimensions  Height (mm):                                                                                                                                                                                                                                                                                                                                                                                                                                                                                                                                                                                                                                                                                                                                                                                                                                                                                                                                                                                                                                                                                                                                                                                                                                                                                                                                                                                                                                                                                                                                                                                                                                                                                                                                                                                                                                                                                                                                                                                                                                                                                             | Depth (mm):           | 670                                                     |
| Height (mm):  Width (mm):  Width (mm):  Bepth (mm):  Gross Weight (kg):  Packaging Data  Box Colour:  Box Qty:  Label Size:  Label Colour:  Not Applicable  Label Qty:  Outer Box Dimensions (If Applicable)  Height (mm):  Width (mm):  Depth (mm):  Gross Weight (kg):  Barcode:  Product Details  Country of Origin:  China  Fitting Instruction:  Certification:  No  Certification:  Certification:  Certification:  Certification:  Certification:  Certification:  Certification:  Certification:  No  Certification:  Certification:  Certification:  No  Certification:  No  Certification:  Certification:  No  Certification:   | Nett Weight (kg):     | 24.5                                                    |
| Width (mm): Depth (mm): Gross Weight (kg): Packaging Data Box Colour: Box Qty: Label Size: Label Colour: Not Applicable Label Qty: Outer Box Dimensions (If Applicable) Height (mm): Width (mm): Depth (mm): Gross Weight (kg): Barcode: Fountry of Origin: China Fitting Instruction: Certification: Certificatio | Packaging Din         | nensions                                                |
| Depth (mm): Gross Weight (kg):  Packaging Data  Box Colour: Box Qty: Label Size: Label Size: Label Colour: Not Applicable Label Qty: Outer Box Dimensions (If Applicable) Height (mm): Width (mm): Depth (mm): Gross Weight (kg): Barcode: Fountry of Origin: China Fitting Instruction: Certification: No Certificat | Height (mm):          | 450                                                     |
| Gross Weight (kg):  Packaging Data  Box Colour: Brown Cardboard Box - Printed  Box Qty: Label Size: Label Colour: Not Applicable Label Qty: Outer Box Dimensions (If Applicable)  Height (mm): Width (mm): Depth (mm): Gross Weight (kg): Barcode: So55369069262  Product Details  Country of Origin: China Fitting Instruction: No Certification: CE: No WRAS: N/A WRAS No: N/A Product Material: Vitreous China Fixing Supplied: No  Pans/Bidets: Trap Style: P Trap Includes Seat: No  Seats: Seat Type: D-Shape Material: Not Applicable Function: Not Applicable Function: Not Applicable Fittings: Not Applicable Cisterns: Operating Type: Not Applicable Fittings: Not Applicable Lever Type: Not Applicable Fittings: Not Applicable                                                                                                                                                                                                                                                                                                                                                                                                                                                                                                                                                                                                                                                                                                                                                                                                                                                                                                                                                                                                                                                                                                                        | Width (mm):           | 400                                                     |
| Packaging Data  Box Colour: Brown Cardboard Box - Printed  Box Qty: 1 Label Size: 100 x 50 Label Colour: Not Applicable Label Qty: 0  Outer Box Dimensions (If Applicable)  Height (mm): Width (mm): Depth (mm): Gross Weight (kg): Barcode: 5055369069262  Product Details  Country of Origin: China Fitting Instruction: No Certification: CE: No WRAS: N/A WRAS: No: N/A  Product Material: Vitreous China  Fixing Supplied: No  Pans/Bidets: Trap Style: P Trap Includes Seat: No  Seats: Seat Type: D-Shape Material: Not Applicable Function: Not Applicable Hinge Type: Top Fix Hinge Material: Not Applicable Function: Not Applicable Function: Not Applicable Fittings: Not Applicable Lever Type: Not Applicable Fittings: Not Applicable Lever Type: Not Applicable                                                                                                                                                                                                                                                                                                                                                                                                                                                                                                                                                                                                                                                                                                                                                                                                                                                                                                                                                                                                                                                                                                                                                                                                                                                                                                                                                | Depth (mm):           | 680                                                     |
| Box Colour: Brown Cardboard Box - Printed Box Qty: Label Size: Label Colour: Not Applicable Label Qty: 0 Outer Box Dimensions (If Applicable) Height (mm): Width (mm): Depth (mm): Gross Weight (kg): Barcode: 5055369069262  Product Details Country of Origin: China Fitting Instruction: No Certification: CE: No WRAS: N/A WRAS: No: N/A Product Material: Vitreous China Fixing Supplied: No  Pans/Bidets: Trap Style: P Trap Includes Seat: No  Seats: Seat Type: D-Shape Material: Not Applicable Function: Not Applicable Function: Not Applicable Fixing Material: Not Applicable Function: Not Applicable Fixing Material: Not Applicable Function: Not Applicable Fixing Material: Not Applicable                                                                                                                                                                                                                                                                                                                                                                                                                                                                                                                                                                                                                                                                                                                                                   | Gross Weight (kg      | ): 25                                                   |
| Box Qty: 1 Label Size: 100 x 50 Label Colour: Not Applicable Label Qty: 0 Outer Box Dimensions (If Applicable) Height (mm): Width (mm): Depth (mm): Gross Weight (kg): Barcode: 5055369069262  Product Details Country of Origin: China Fitting Instruction: No Certification: CE: No WRAS: N/A WRAS No: N/A Product Material: Vitreous China Fixing Supplied: No  Pans/Bidets: Trap Style: P Trap Includes Seat: No  Seats: Seat Type: D-Shape Material: Not Applicable Function: Not Applicable Hinge Type: Top Fix Hinge Material: Not Applicable Fixings: Not Applicable Fixings: Not Applicable Fixings: Not Applicable Lever Type: Not Applicable Fittings: Not Applicable Lever Type: Not Applicable                                                                                                                                                                                                                                                                                                                                                                                                                                                                                                                                                                                                                                                                                                                                                                                                                                                                                                                                                                                                                                                                                                                                                                                                                                                                                                                                                                                                                    | Packaging Dat         | a                                                       |
| Label Size: 100 x 50 Label Colour: Not Applicable Label Qty: 0  Outer Box Dimensions (If Applicable) Height (mm): Width (mm): Depth (mm): Gross Weight (kg): Barcode: 5055369069262  Product Details Country of Origin: China Fitting Instruction: No Certification: CE: No WRAS: N/A WRAS: No: N/A Product Material: Vitreous China Fixing Supplied: No  Pans/Bidets: Trap Style: P Trap Includes Seat: No  Seats: Seat Type: D-Shape Material: Not Applicable Function: Not Applicable Hinge Type: Top Fix Hinge Material: Not Applicable Function: Not Applicable Fittings: Not Applicable Lever Type: Not Applicable Fittings: Not Applicable Lever Type: Not Applicable                                                                                                                                                                                                                                                                                                                                                                                                                                                                                                                                                                                                                                                                                                                                                                                                                                                                                                                                                                                                                                                                                                                                                                                                                                                                                                                                                                                                                                                   | Box Colour:           | Brown Cardboard Box - Printed                           |
| Label Colour: Not Applicable Label Qty: 0  Outer Box Dimensions (If Applicable)  Height (mm): Width (mm): Width (mm): Depth (mm): Gross Weight (kg): Barcode: 5055369069262  Product Details Country of Origin: China Fitting Instruction: No Certification: CE: No WRAS: N/A WRAS: No: N/A Product Material: Vitreous China Fixing Supplied: No  Pans/Bidets: Trap Style: P Trap Includes Seat: No  Seats: Seat Type: D-Shape Material: Not Applicable Function: Not Applicable Hinge Type: Top Fix Hinge Material: Not Applicable Fittings: Not Applicable Lever Type: Not Applicable  Fittings: Not Applicable Lever Type: Not Applicable                                                                                                                                                                                                                                                                                                                                                                                                                                                                                                                                                                                                                                                                                                                                                                                                                                                                                                                                                                                                                                                                                                                                                                                                                                                                                                                                                                                                                                                                                   | Box Qty:              | 1                                                       |
| Label Qty: 0  Outer Box Dimensions (If Applicable)  Height (mm): Width (mm): Width (mm): Depth (mm): Gross Weight (kg): Barcode: 5055369069262  Product Details Country of Origin: China Fitting Instruction: No Certification: CE: No WRAS: N/A WRAS No: N/A Product Material: Vitreous China Fixing Supplied: No  Pans/Bidets: Trap Style: P Trap Includes Seat: No  Seats: Seat Type: D-Shape Material: Not Applicable Function: Not Applicable Hinge Type: Top Fix Hinge Material: Not Applicable  Cisterns: Operating Type: Not Applicable Lever Type: Not Applicable  Fittings: Not Applicable Lever Type: Not Applicable                                                                                                                                                                                                                                                                                                                                                                                                                                                                                                                                                                                                                                                                                                                                                                                                                                                                                                                                                                                                                                                                                                                                                                                                                                                                                                                                                                                                                                                                                                | Label Size:           | 100 x 50                                                |
| Outer Box Dimensions (If Applicable)  Height (mm): Width (mm): Depth (mm): Gross Weight (kg): Barcode: 5055369069262  Product Details Country of Origin: China Fitting Instruction: No Certification: CE: No WRAS: N/A WRAS No: N/A Product Material: Vitreous China Fixing Supplied: No  Pans/Bidets: Trap Style: P Trap Includes Seat: No  Seats: Seat Type: D-Shape Material: Not Applicable Function: Not Applicable Hinge Type: Top Fix Hinge Material: Not Applicable  Cisterns: Operating Type: Not Applicable Lever Type: Not Applicable  Fittings: Not Applicable Lever Type: Not Applicable                                                                                                                                                                                                                                                                                                                                                                                                                                                                                                                                                                                                                                                                                                                                                                                                                                                                                                                                                                                                                                                                                                                                                                                                                                                                                                                                                                                                                                                                                                                          | Label Colour:         | Not Applicable                                          |
| Height (mm): Width (mm): Depth (mm): Gross Weight (kg): Barcode: 5055369069262  Product Details Country of Origin: China Fitting Instruction: No Certification: CE: No WRAS: N/A WRAS No: N/A Product Material: Vitreous China Fixing Supplied: No  Pans/Bidets: Trap Style: P Trap Includes Seat: No  Seats: Seat Type: D-Shape Material: Not Applicable Function: Not Applicable Hinge Type: Top Fix Hinge Material: Not Applicable  Cisterns: Operating Type: Not Applicable Lever Type: Not Applicable  Fittings: Not Applicable Lever Type: Not Applicable                                                                                                                                                                                                                                                                                                                                                                                                                                                                                                                                                                                                                                                                                                                                                                                                                                                                                                                                                                                                                                                                                                                                                                                                                                                                                                                                                                                                                                                                                                                                                                | Label Qty:            | 0                                                       |
| Width (mm): Depth (mm): Gross Weight (kg): Barcode: 5055369069262  Product Details  Country of Origin: China Fitting Instruction: No Certification: CE: No WRAS: N/A WRAS No: N/A  Product Material: Vitreous China  Fixing Supplied: No  Pans/Bidets: Trap Style: P Trap Includes Seat: No  Seats: Seat Type: D-Shape Material: Not Applicable Function: Not Applicable Hinge Type: Top Fix Hinge Material: Not Applicable  Cisterns: Operating Type: Not Applicable Lever Type: Not Applicable  Fittings: Not Applicable Lever Type: Not Applicable                                                                                                                                                                                                                                                                                                                                                                                                                                                                                                                                                                                                                                                                                                                                                                                                                                                                                                                                                                                                                                                                                                                                                                                                                                                                                                                                                                                                                                                                                                                                                                          | Outer Box Din         | nensions (If Applicable)                                |
| Depth (mm): Gross Weight (kg): Barcode: 5055369069262  Product Details  Country of Origin: China Fitting Instruction: No Certification: CE: No WRAS: N/A WRAS No: N/A  Product Material: Vitreous China Fixing Supplied: No  Pans/Bidets: Trap Style: P Trap Includes Seat: No  Seats: Seat Type: D-Shape Material: Not Applicable Function: Not Applicable Hinge Type: Top Fix Hinge Material: Not Applicable  Cisterns: Operating Type: Not Applicable Lever Type: Not Applicable  Fittings: Not Applicable Lever Type: Not Applicable                                                                                                                                                                                                                                                                                                                                                                                                                                                                                                                                                                                                                                                                                                                                                                                                                                                                                                                                                                                                                                                                                                                                                                                                                                                                                                                                                                                                                                                                                                                                                                                       | Height (mm):          |                                                         |
| Gross Weight (kg): Barcode: 5055369069262  Product Details  Country of Origin: China Fitting Instruction: No Certification: CE: No WRAS: N/A WRAS No: N/A  Product Material: Vitreous China Fixing Supplied: No  Pans/Bidets: Trap Style: P Trap Includes Seat: No  Seats: Seat Type: D-Shape Material: Not Applicable Function: Not Applicable Hinge Type: Top Fix Hinge Material: Not Applicable  Cisterns: Operating Type: Not Applicable  Ever Type: Not Applicable Fittings: Not Applicable Lever Type: Not Applicable                                                                                                                                                                                                                                                                                                                                                                                                                                                                                                                                                                                                                                                                                                                                                                                                                                                                                                                                                                                                                                                                                                                                                                                                                                                                                                                                                                                                                                                                                                                                                                                                    | Width (mm):           |                                                         |
| Barcode: 5055369069262  Product Details  Country of Origin: China Fitting Instruction: No Certification: CE: No WRAS: N/A WRAS No: N/A  Product Material: Vitreous China Fixing Supplied: No  Pans/Bidets: Trap Style: P Trap Includes Seat: No  Seats: Seat Type: D-Shape Material: Not Applicable Function: Not Applicable Hinge Type: Top Fix Hinge Material: Not Applicable  Cisterns: Operating Type: Not Applicable  Fittings: Not Applicable  Lever Type: Not Applicable                                                                                                                                                                                                                                                                                                                                                                                                                                                                                                                                                                                                                                                                                                                                                                                                                                                                                                                                                                                                                                                                                                                                                                                                                                                                                                                                                                                                                                                                                                                                                                                                                                                | Depth (mm):           |                                                         |
| Product Details  Country of Origin: China Fitting Instruction: No Certification: CE: No WRAS: N/A WRAS No: N/A  Product Material: Vitreous China Fixing Supplied: No  Pans/Bidets: Trap Style: P Trap Includes Seat: No  Seats: Seat Type: D-Shape Material: Not Applicable Function: Not Applicable Hinge Type: Top Fix Hinge Material: Not Applicable  Cisterns: Operating Type: Not Applicable  Ever Type: Not Applicable Fittings: Not Applicable Lever Type: Not Applicable                                                                                                                                                                                                                                                                                                                                                                                                                                                                                                                                                                                                                                                                                                                                                                                                                                                                                                                                                                                                                                                                                                                                                                                                                                                                                                                                                                                                                                                                                                                                                                                                                                               | Gross Weight (kg      | ):                                                      |
| Country of Origin: China Fitting Instruction: No Certification: CE: No WRAS: N/A WRAS No: N/A Product Material: Vitreous China Fixing Supplied: No  Pans/Bidets: Trap Style: P Trap Includes Seat: No  Seats: Seat Type: D-Shape Material: Not Applicable Function: Not Applicable Hinge Type: Top Fix Hinge Material: Not Applicable  Cisterns: Operating Type: Not Applicable Lever Type: Not Applicable  Fittings: Not Applicable Lever Type: Not Applicable                                                                                                                                                                                                                                                                                                                                                                                                                                                                                                                                                                                                                                                                                                                                                                                                                                                                                                                                                                                                                                                                                                                                                                                                                                                                                                                                                                                                                                                                                                                                                                                                                                                                | Barcode:              | 5055369069262                                           |
| Fitting Instruction:  Certification:  CE: No WRAS: N/A WRAS No: N/A  Product Material:  Vitreous China  Fixing Supplied:  No  Pans/Bidets:  Trap Style: P Trap  Includes Seat: No  Seats:  Seat Type: D-Shape  Material: Not Applicable  Function: Not Applicable  Hinge Material: Not Applicable  Cisterns:  Operating Type: Not Applicable  Lever Type: Not Applicable  Fittings: Not Applicable  Lever Type: Not Applicable                                                                                                                                                                                                                                                                                                                                                                                                                                                                                                                                                                                                                                                                                                                                                                                                                                                                                                                                                                                                                                                                                                                                                                                                                                                                                                                                                                                                                                                                                                                                                                                                                                                                                                 | <b>Product Detail</b> | s                                                       |
| Certification: CE: No WRAS: N/A WRAS No: N/A Product Material: Vitreous China Fixing Supplied: No  Pans/Bidets: Trap Style: P Trap Includes Seat: No  Seats: Seat Type: D-Shape Material: Not Applicable Function: Not Applicable Hinge Type: Top Fix Hinge Material: Not Applicable  Cisterns: Operating Type: Not Applicable Lever Type: Not Applicable  Fittings: Not Applicable Lever Type: Not Applicable                                                                                                                                                                                                                                                                                                                                                                                                                                                                                                                                                                                                                                                                                                                                                                                                                                                                                                                                                                                                                                                                                                                                                                                                                                                                                                                                                                                                                                                                                                                                                                                                                                                                                                                 | Country of Origin     | ı: China                                                |
| Product Material: Vitreous China  Fixing Supplied: No  Pans/Bidets: Trap Style: P Trap Includes Seat: No  Seats: Seat Type: D-Shape Material: Not Applicable Function: Not Applicable Hinge Type: Top Fix Hinge Material: Not Applicable  Cisterns: Operating Type: Not Applicable Fittings: Not Applicable Lever Type: Not Applicable                                                                                                                                                                                                                                                                                                                                                                                                                                                                                                                                                                                                                                                                                                                                                                                                                                                                                                                                                                                                                                                                                                                                                                                                                                                                                                                                                                                                                                                                                                                                                                                                                                                                                                                                                                                         | Fitting Instruction   | n: No                                                   |
| Fixing Supplied:  No  Pans/Bidets: Trap Style: P Trap Includes Seat: No  Seats: Seat Type: D-Shape Material: Not Applicable Function: Not Applicable Hinge Type: Top Fix Hinge Material: Not Applicable  Cisterns: Operating Type: Not Applicable Fittings: Not Applicable Lever Type: Not Applicable                                                                                                                                                                                                                                                                                                                                                                                                                                                                                                                                                                                                                                                                                                                                                                                                                                                                                                                                                                                                                                                                                                                                                                                                                                                                                                                                                                                                                                                                                                                                                                                                                                                                                                                                                                                                                          | Certification:        | CE: No WRAS: N/A WRAS No: N/A                           |
| Pans/Bidets: Trap Style: P Trap Includes Seat: No  Seats: Seat Type: D-Shape Material: Not Applicable Function: Not Applicable Hinge Type: Top Fix Hinge Material: Not Applicable  Cisterns: Operating Type: Not Applicable Fittings: Not Applicable Lever Type: Not Applicable                                                                                                                                                                                                                                                                                                                                                                                                                                                                                                                                                                                                                                                                                                                                                                                                                                                                                                                                                                                                                                                                                                                                                                                                                                                                                                                                                                                                                                                                                                                                                                                                                                                                                                                                                                                                                                                | Product Material:     | Vitreous China                                          |
| Pans/Bidets: Trap Style: P Trap Includes Seat: No  Seats: Seat Type: D-Shape Material: Not Applicable Function: Not Applicable Hinge Type: Top Fix Hinge Material: Not Applicable  Cisterns: Operating Type: Not Applicable Lever Type: Not Applicable                                                                                                                                                                                                                                                                                                                                                                                                                                                                                                                                                                                                                                                                                                                                                                                                                                                                                                                                                                                                                                                                                                                                                                                                                                                                                                                                                                                                                                                                                                                                                                                                                                                                                                                                                                                                                                                                         | Fixing Supplied:      | No                                                      |
| Seats: Seat Type: D-Shape Material: Not Applicable Function: Not Applicable Hinge Type: Top Fix Hinge Material: Not Applicable  Cisterns: Operating Type: Not Applicable Lever Type: Not Applicable                                                                                                                                                                                                                                                                                                                                                                                                                                                                                                                                                                                                                                                                                                                                                                                                                                                                                                                                                                                                                                                                                                                                                                                                                                                                                                                                                                                                                                                                                                                                                                                                                                                                                                                                                                                                                                                                                                                            | <u> </u>              |                                                         |
| Function: Not Applicable Hinge Type: Top Fix Hinge Material: Not Applicable  Cisterns: Operating Type: Not Applicable Fittings: Not Applicable  Lever Type: Not Applicable                                                                                                                                                                                                                                                                                                                                                                                                                                                                                                                                                                                                                                                                                                                                                                                                                                                                                                                                                                                                                                                                                                                                                                                                                                                                                                                                                                                                                                                                                                                                                                                                                                                                                                                                                                                                                                                                                                                                                     | Pans/Bidets:          | Trap Style: P Trap Includes Seat: No                    |
| Function: Not Applicable Hinge Type: Top Fix Hinge Material: Not Applicable  Cisterns: Operating Type: Not Applicable Fittings: Not Applicable  Lever Type: Not Applicable                                                                                                                                                                                                                                                                                                                                                                                                                                                                                                                                                                                                                                                                                                                                                                                                                                                                                                                                                                                                                                                                                                                                                                                                                                                                                                                                                                                                                                                                                                                                                                                                                                                                                                                                                                                                                                                                                                                                                     |                       |                                                         |
| Hinge Material: Not Applicable  Cisterns: Operating Type: Not Applicable Fittings: Not Applicable  Lever Type: Not Applicable                                                                                                                                                                                                                                                                                                                                                                                                                                                                                                                                                                                                                                                                                                                                                                                                                                                                                                                                                                                                                                                                                                                                                                                                                                                                                                                                                                                                                                                                                                                                                                                                                                                                                                                                                                                                                                                                                                                                                                                                  | Seats:                | Seat Type: D-Shape Material: Not Applicable             |
| Cisterns: Operating Type: Not Applicable Fittings: Not Applicable  Lever Type: Not Applicable                                                                                                                                                                                                                                                                                                                                                                                                                                                                                                                                                                                                                                                                                                                                                                                                                                                                                                                                                                                                                                                                                                                                                                                                                                                                                                                                                                                                                                                                                                                                                                                                                                                                                                                                                                                                                                                                                                                                                                                                                                  |                       | Function: Not Applicable Hinge Type: Top Fix            |
| Lever Type: Not Applicable                                                                                                                                                                                                                                                                                                                                                                                                                                                                                                                                                                                                                                                                                                                                                                                                                                                                                                                                                                                                                                                                                                                                                                                                                                                                                                                                                                                                                                                                                                                                                                                                                                                                                                                                                                                                                                                                                                                                                                                                                                                                                                     |                       | Hinge Material: Not Applicable                          |
| Lever Type: Not Applicable                                                                                                                                                                                                                                                                                                                                                                                                                                                                                                                                                                                                                                                                                                                                                                                                                                                                                                                                                                                                                                                                                                                                                                                                                                                                                                                                                                                                                                                                                                                                                                                                                                                                                                                                                                                                                                                                                                                                                                                                                                                                                                     | Cisterns:             | Operating Type: Not Applicable Fittings: Not Applicable |
|                                                                                                                                                                                                                                                                                                                                                                                                                                                                                                                                                                                                                                                                                                                                                                                                                                                                                                                                                                                                                                                                                                                                                                                                                                                                                                                                                                                                                                                                                                                                                                                                                                                                                                                                                                                                                                                                                                                                                                                                                                                                                                                                |                       |                                                         |
| Resines Ton Hole: Not Applicable Chain Stay Hole: Not Appl                                                                                                                                                                                                                                                                                                                                                                                                                                                                                                                                                                                                                                                                                                                                                                                                                                                                                                                                                                                                                                                                                                                                                                                                                                                                                                                                                                                                                                                                                                                                                                                                                                                                                                                                                                                                                                                                                                                                                                                                                                                                     |                       |                                                         |
|                                                                                                                                                                                                                                                                                                                                                                                                                                                                                                                                                                                                                                                                                                                                                                                                                                                                                                                                                                                                                                                                                                                                                                                                                                                                                                                                                                                                                                                                                                                                                                                                                                                                                                                                                                                                                                                                                                                                                                                                                                                                                                                                | Basins:               | Tap Hole: Not Applicable Chain Stay Hole: Not Applic    |