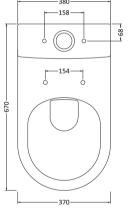

| Product Dime       | nsions                                                      |
|--------------------|-------------------------------------------------------------|
| Height (mm):       | 370                                                         |
| Width (mm):        | 410                                                         |
| Depth (mm):        | 145                                                         |
| Nett Weight (kg)   | : 13.8                                                      |
| Packaging Dir      | mensions                                                    |
| Height (mm):       | 410                                                         |
| Width (mm):        | 420                                                         |
| Depth (mm):        | 160                                                         |
| Gross Weight (kg   | g): 14                                                      |
| Packaging Da       | ta                                                          |
| Box Colour:        | Brown Cardboard Box - Printed                               |
| Box Qty:           | 1                                                           |
| Label Size:        | 100 x 50                                                    |
| Label Colour:      | Not Applicable                                              |
| Label Qty:         | 0                                                           |
| Outer Box Dir      | mensions (If Applicable)                                    |
| Height (mm):       |                                                             |
| Width (mm):        |                                                             |
| Depth (mm):        |                                                             |
| Gross Weight (kg   | g):                                                         |
| Barcode:           | 5055369038541                                               |
| Product Detai      | lls                                                         |
| Country of Origin  | n: China                                                    |
| Fitting Instructio | n: No                                                       |
| Certification:     | CE: Yes WRAS: N/A WRAS No: N/A                              |
| Product Material   | : Vitreous China                                            |
| Fixing Supplied:   | No                                                          |
| <u> </u>           |                                                             |
| Pans/Bidets:       | Trap Style: Not Applicable Includes Seat: Not Applicable    |
| Tans/Diucts.       | Trap style. Not Applicable micraes Scat. Not Applicable     |
| Seats:             | Seat Type: Not Applicable Material: Not Applicable          |
| seats.             | Function: Not Applicable Hinge Type: Not Applicable         |
|                    | Hinge Material: Not Applicable                              |
|                    | Timge material. Not Applicable                              |
| G* /               | O C T Dal Buller Fig.                                       |
| Cisterns:          | Operating Type: Push Button Fittings: Loose 6/3L            |
|                    | Lever Type: Plastic Chrome Platec                           |
| Basins:            | Tap Hole: Not Applicable Chain Stay Hole: Not Applicable    |
|                    | Template: Not Applicable Waste Type Req: Not Applicable     |
|                    | Overflow Inc: Not Applicable Overflow Cover: Not Applicable |
|                    | Inner Bowl Depth (mm): N/A                                  |
|                    | milet Bent Beptit (min). 14/A                               |