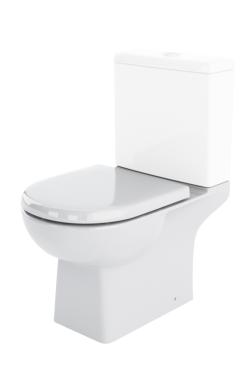

## ROXOR

Sales Code: Css004 Description: Asselby Close Coupled Wc

**Packaging Details** 

Barcode: 5055275867525

Sales Code: NCA220 **Description:** W.C. Pan C/C

| Height (mm):  Width (mm):  Beyth (mm):  Packaging Dimensions  Height (mm):  Width (mm):  Width (mm):  Width (mm):  Width (mm):  Width (mm):  Beyth (mm):  Beyth (mm):  Beyth (mm):  Brown Cardboard Box - Printed  Box Colour:  Brown Cardboard Box - Printed  Box Qty:  Label Size:  100 x 50  Label Colour:  Not Applicable  Label Qty:  Outer Box Dimensions (If Applicable)  Height (mm):  Width (mm):  Brown Cardboard Box - Printed  Box Qty:  1  Label Size: 100 x 50  Label Colour:  Not Applicable  Height (mm):  Width (mm):  Gross Weight (kg):  Barcode:  5055369069262  Product Details  Country of Origin:  China  Fitting Instruction:  No  Certification:  CE: No WRAS: N/A WRAS No: N/A  Product Material:  Vitreous China  Fixing Supplied:  No  Pans/Bidets:  Trap Style: P Trap  Includes Seat: No  Seats:  Seat Type: D-Shape  Material: Not Applicable  Function: Not Applicable  Function: Not Applicable  Fittings: Not Applicable                                                                                                                                                                                                                                                                                                                                                                                                                                                                                                                                                                                                                                                                                                                                                               | Product Dimer         | nsions                                                  |
|--------------------------------------------------------------------------------------------------------------------------------------------------------------------------------------------------------------------------------------------------------------------------------------------------------------------------------------------------------------------------------------------------------------------------------------------------------------------------------------------------------------------------------------------------------------------------------------------------------------------------------------------------------------------------------------------------------------------------------------------------------------------------------------------------------------------------------------------------------------------------------------------------------------------------------------------------------------------------------------------------------------------------------------------------------------------------------------------------------------------------------------------------------------------------------------------------------------------------------------------------------------------------------------------------------------------------------------------------------------------------------------------------------------------------------------------------------------------------------------------------------------------------------------------------------------------------------------------------------------------------------------------------------------------------------------------------------------------------------------------------------------------------------------------------------------------------------------------------------------------------------------------------------------------------------------------------------------------------------------------------------------------------------------------------------------------------------------------------------------------------------|-----------------------|---------------------------------------------------------|
| Depth (mm): Nett Weight (kg): Packaging Dimensions Height (mm): Width (mm): Depth (mm): Gross Weight (kg): Packaging Data Box Colour: Box Qty: Label Size: Label Colour: Not Applicable Label Qty: Outer Box Dimensions (If Applicable) Height (mm): Width (mm): Depth (mm): Gross Weight (kg): Barcode: Douter Box Dimensions (If Applicable) Height (mm): Width (mm): Depth (mm): Gross Weight (kg): Barcode: Douter Box Dimensions (If Applicable) Height (mm): Fitting Instruction: No Certification: No Certification: Certification: Certification: No Certification: Certification: No Certification: | Height (mm):          | 405                                                     |
| Nett Weight (kg):  Packaging Dimensions  Height (mm):  Width (mm):  Width (mm):  Bepth (mm):  400  Depth (mm):  Gross Weight (kg):  Packaging Data  Box Colour:  Brown Cardboard Box - Printed  Box Qty:  Label Size:  100 x 50  Label Colour:  Not Applicable  Label Qty:  Outer Box Dimensions (If Applicable)  Height (mm):  Width (mm):  Width (mm):  Depth (mm):  Gross Weight (kg):  Barcode:  5055369069262  Product Details  Country of Origin:  Country of Origin:  Fitting Instruction:  No  Certification:  CE: No WRAS: N/A WRAS No: N/A  Product Material:  Vitreous China  Fixing Supplied:  No  Pans/Bidets:  Trap Style: P Trap  Includes Seat: No  Seats:  Seat Type: D-Shape  Material: Not Applicable  Function: Not Applicable  Function: Not Applicable  Function: Not Applicable  Function: Not Applicable  Fittings: Not Applicable  Cisterns:  Operating Type: Not Applicable  Fittings: Not Applicable  Fittings: Not Applicable                                                                                                                                                                                                                                                                                                                                                                                                                                                                                                                                                                                                                                                                                                                                                                                                                                                                                                                                                                                                                                                                                                                                                                      | Width (mm):           | 380                                                     |
| Packaging Dimensions  Height (mm):                                                                                                                                                                                                                                                                                                                                                                                                                                                                                                                                                                                                                                                                                                                                                                                                                                                                                                                                                                                                                                                                                                                                                                                                                                                                                                                                                                                                                                                                                                                                                                                                                                                                                                                                                                                                                                                                                                                                                                                                                                                                                             | Depth (mm):           | 670                                                     |
| Height (mm):  Width (mm):  Width (mm):  Bepth (mm):  Gross Weight (kg):  Packaging Data  Box Colour:  Box Qty:  Label Size:  Label Colour:  Not Applicable  Label Qty:  Outer Box Dimensions (If Applicable)  Height (mm):  Width (mm):  Depth (mm):  Gross Weight (kg):  Barcode:  Product Details  Country of Origin:  China  Fitting Instruction:  Certification:  No  Certification:  Certification:  Certification:  Certification:  Certification:  Certification:  Certification:  Certification:  No  Certification:  Certification:  Certification:  No  Certification:  No  Certification:  Certification:  No  Certification:   | Nett Weight (kg):     | 24.5                                                    |
| Width (mm): Depth (mm): Gross Weight (kg): Packaging Data Box Colour: Box Qty: Label Size: Label Colour: Not Applicable Label Qty: Outer Box Dimensions (If Applicable) Height (mm): Width (mm): Depth (mm): Gross Weight (kg): Barcode: Fountry of Origin: China Fitting Instruction: Certification: Certificatio | Packaging Din         | nensions                                                |
| Depth (mm): Gross Weight (kg):  Packaging Data  Box Colour: Box Qty: Label Size: Label Size: Label Colour: Not Applicable Label Qty: Outer Box Dimensions (If Applicable) Height (mm): Width (mm): Depth (mm): Gross Weight (kg): Barcode: Fountry of Origin: China Fitting Instruction: Certification: No Certificat | Height (mm):          | 450                                                     |
| Gross Weight (kg):  Packaging Data  Box Colour: Brown Cardboard Box - Printed  Box Qty: Label Size: Label Colour: Not Applicable Label Qty: Outer Box Dimensions (If Applicable)  Height (mm): Width (mm): Depth (mm): Gross Weight (kg): Barcode: So55369069262  Product Details  Country of Origin: China Fitting Instruction: No Certification: CE: No WRAS: N/A WRAS No: N/A Product Material: Vitreous China Fixing Supplied: No  Pans/Bidets: Trap Style: P Trap Includes Seat: No  Seats: Seat Type: D-Shape Material: Not Applicable Function: Not Applicable Function: Not Applicable Fittings: Not Applicable Cisterns: Operating Type: Not Applicable Fittings: Not Applicable Lever Type: Not Applicable Fittings: Not Applicable                                                                                                                                                                                                                                                                                                                                                                                                                                                                                                                                                                                                                                                                                                                                                                                                                                                                                                                                                                                                                                                                                                                        | Width (mm):           | 400                                                     |
| Packaging Data  Box Colour: Brown Cardboard Box - Printed  Box Qty: 1 Label Size: 100 x 50 Label Colour: Not Applicable Label Qty: 0  Outer Box Dimensions (If Applicable)  Height (mm): Width (mm): Depth (mm): Gross Weight (kg): Barcode: 5055369069262  Product Details  Country of Origin: China Fitting Instruction: No Certification: CE: No WRAS: N/A WRAS: No: N/A  Product Material: Vitreous China  Fixing Supplied: No  Pans/Bidets: Trap Style: P Trap Includes Seat: No  Seats: Seat Type: D-Shape Material: Not Applicable Function: Not Applicable Hinge Type: Top Fix Hinge Material: Not Applicable Function: Not Applicable Function: Not Applicable Fittings: Not Applicable Lever Type: Not Applicable Fittings: Not Applicable Lever Type: Not Applicable                                                                                                                                                                                                                                                                                                                                                                                                                                                                                                                                                                                                                                                                                                                                                                                                                                                                                                                                                                                                                                                                                                                                                                                                                                                                                                                                                | Depth (mm):           | 680                                                     |
| Box Colour: Brown Cardboard Box - Printed Box Qty: Label Size: Label Colour: Not Applicable Label Qty: 0 Outer Box Dimensions (If Applicable) Height (mm): Width (mm): Depth (mm): Gross Weight (kg): Barcode: 5055369069262  Product Details Country of Origin: China Fitting Instruction: No Certification: CE: No WRAS: N/A WRAS: No: N/A Product Material: Vitreous China Fixing Supplied: No  Pans/Bidets: Trap Style: P Trap Includes Seat: No  Seats: Seat Type: D-Shape Material: Not Applicable Function: Not Applicable Function: Not Applicable Fixing Material: Not Applicable Function: Not Applicable Fixing Material: Not Applicable Function: Not Applicable Fixing Material: Not Applicable                                                                                                                                                                                                                                                                                                                                                                                                                                                                                                                                                                                                                                                                                                                                                   | Gross Weight (kg      | ): 25                                                   |
| Box Qty: 1 Label Size: 100 x 50 Label Colour: Not Applicable Label Qty: 0 Outer Box Dimensions (If Applicable) Height (mm): Width (mm): Depth (mm): Gross Weight (kg): Barcode: 5055369069262  Product Details Country of Origin: China Fitting Instruction: No Certification: CE: No WRAS: N/A WRAS No: N/A Product Material: Vitreous China Fixing Supplied: No  Pans/Bidets: Trap Style: P Trap Includes Seat: No  Seats: Seat Type: D-Shape Material: Not Applicable Function: Not Applicable Hinge Type: Top Fix Hinge Material: Not Applicable Fixings: Not Applicable Fixings: Not Applicable Fixings: Not Applicable Lever Type: Not Applicable Fittings: Not Applicable Lever Type: Not Applicable                                                                                                                                                                                                                                                                                                                                                                                                                                                                                                                                                                                                                                                                                                                                                                                                                                                                                                                                                                                                                                                                                                                                                                                                                                                                                                                                                                                                                    | Packaging Dat         | a                                                       |
| Label Size: 100 x 50 Label Colour: Not Applicable Label Qty: 0  Outer Box Dimensions (If Applicable) Height (mm): Width (mm): Depth (mm): Gross Weight (kg): Barcode: 5055369069262  Product Details Country of Origin: China Fitting Instruction: No Certification: CE: No WRAS: N/A WRAS: No: N/A Product Material: Vitreous China Fixing Supplied: No  Pans/Bidets: Trap Style: P Trap Includes Seat: No  Seats: Seat Type: D-Shape Material: Not Applicable Function: Not Applicable Hinge Type: Top Fix Hinge Material: Not Applicable Function: Not Applicable Fittings: Not Applicable Lever Type: Not Applicable Fittings: Not Applicable Lever Type: Not Applicable                                                                                                                                                                                                                                                                                                                                                                                                                                                                                                                                                                                                                                                                                                                                                                                                                                                                                                                                                                                                                                                                                                                                                                                                                                                                                                                                                                                                                                                   | Box Colour:           | Brown Cardboard Box - Printed                           |
| Label Colour: Not Applicable Label Qty: 0  Outer Box Dimensions (If Applicable)  Height (mm): Width (mm): Width (mm): Depth (mm): Gross Weight (kg): Barcode: 5055369069262  Product Details Country of Origin: China Fitting Instruction: No Certification: CE: No WRAS: N/A WRAS: No: N/A Product Material: Vitreous China Fixing Supplied: No  Pans/Bidets: Trap Style: P Trap Includes Seat: No  Seats: Seat Type: D-Shape Material: Not Applicable Function: Not Applicable Hinge Type: Top Fix Hinge Material: Not Applicable Fittings: Not Applicable Lever Type: Not Applicable  Fittings: Not Applicable Lever Type: Not Applicable                                                                                                                                                                                                                                                                                                                                                                                                                                                                                                                                                                                                                                                                                                                                                                                                                                                                                                                                                                                                                                                                                                                                                                                                                                                                                                                                                                                                                                                                                   | Box Qty:              | 1                                                       |
| Label Qty: 0  Outer Box Dimensions (If Applicable)  Height (mm): Width (mm): Width (mm): Depth (mm): Gross Weight (kg): Barcode: 5055369069262  Product Details Country of Origin: China Fitting Instruction: No Certification: CE: No WRAS: N/A WRAS No: N/A Product Material: Vitreous China Fixing Supplied: No  Pans/Bidets: Trap Style: P Trap Includes Seat: No  Seats: Seat Type: D-Shape Material: Not Applicable Function: Not Applicable Hinge Type: Top Fix Hinge Material: Not Applicable  Cisterns: Operating Type: Not Applicable Lever Type: Not Applicable  Fittings: Not Applicable Lever Type: Not Applicable                                                                                                                                                                                                                                                                                                                                                                                                                                                                                                                                                                                                                                                                                                                                                                                                                                                                                                                                                                                                                                                                                                                                                                                                                                                                                                                                                                                                                                                                                                | Label Size:           | 100 x 50                                                |
| Outer Box Dimensions (If Applicable)  Height (mm): Width (mm): Depth (mm): Gross Weight (kg): Barcode: 5055369069262  Product Details Country of Origin: China Fitting Instruction: No Certification: CE: No WRAS: N/A WRAS No: N/A Product Material: Vitreous China Fixing Supplied: No  Pans/Bidets: Trap Style: P Trap Includes Seat: No  Seats: Seat Type: D-Shape Material: Not Applicable Function: Not Applicable Hinge Type: Top Fix Hinge Material: Not Applicable  Cisterns: Operating Type: Not Applicable Lever Type: Not Applicable  Fittings: Not Applicable Lever Type: Not Applicable                                                                                                                                                                                                                                                                                                                                                                                                                                                                                                                                                                                                                                                                                                                                                                                                                                                                                                                                                                                                                                                                                                                                                                                                                                                                                                                                                                                                                                                                                                                          | Label Colour:         | Not Applicable                                          |
| Height (mm): Width (mm): Depth (mm): Gross Weight (kg): Barcode: 5055369069262  Product Details Country of Origin: China Fitting Instruction: No Certification: CE: No WRAS: N/A WRAS No: N/A Product Material: Vitreous China Fixing Supplied: No  Pans/Bidets: Trap Style: P Trap Includes Seat: No  Seats: Seat Type: D-Shape Material: Not Applicable Function: Not Applicable Hinge Type: Top Fix Hinge Material: Not Applicable  Cisterns: Operating Type: Not Applicable Lever Type: Not Applicable  Fittings: Not Applicable Lever Type: Not Applicable                                                                                                                                                                                                                                                                                                                                                                                                                                                                                                                                                                                                                                                                                                                                                                                                                                                                                                                                                                                                                                                                                                                                                                                                                                                                                                                                                                                                                                                                                                                                                                | Label Qty:            | 0                                                       |
| Width (mm): Depth (mm): Gross Weight (kg): Barcode: 5055369069262  Product Details  Country of Origin: China Fitting Instruction: No Certification: CE: No WRAS: N/A WRAS No: N/A  Product Material: Vitreous China  Fixing Supplied: No  Pans/Bidets: Trap Style: P Trap Includes Seat: No  Seats: Seat Type: D-Shape Material: Not Applicable Function: Not Applicable Hinge Type: Top Fix Hinge Material: Not Applicable  Cisterns: Operating Type: Not Applicable Lever Type: Not Applicable  Fittings: Not Applicable Lever Type: Not Applicable                                                                                                                                                                                                                                                                                                                                                                                                                                                                                                                                                                                                                                                                                                                                                                                                                                                                                                                                                                                                                                                                                                                                                                                                                                                                                                                                                                                                                                                                                                                                                                          | Outer Box Din         | nensions (If Applicable)                                |
| Depth (mm): Gross Weight (kg): Barcode: 5055369069262  Product Details  Country of Origin: China Fitting Instruction: No Certification: CE: No WRAS: N/A WRAS No: N/A  Product Material: Vitreous China Fixing Supplied: No  Pans/Bidets: Trap Style: P Trap Includes Seat: No  Seats: Seat Type: D-Shape Material: Not Applicable Function: Not Applicable Hinge Type: Top Fix Hinge Material: Not Applicable  Cisterns: Operating Type: Not Applicable Lever Type: Not Applicable  Fittings: Not Applicable Lever Type: Not Applicable                                                                                                                                                                                                                                                                                                                                                                                                                                                                                                                                                                                                                                                                                                                                                                                                                                                                                                                                                                                                                                                                                                                                                                                                                                                                                                                                                                                                                                                                                                                                                                                       | Height (mm):          |                                                         |
| Gross Weight (kg): Barcode: 5055369069262  Product Details  Country of Origin: China Fitting Instruction: No Certification: CE: No WRAS: N/A WRAS No: N/A  Product Material: Vitreous China Fixing Supplied: No  Pans/Bidets: Trap Style: P Trap Includes Seat: No  Seats: Seat Type: D-Shape Material: Not Applicable Function: Not Applicable Hinge Type: Top Fix Hinge Material: Not Applicable  Cisterns: Operating Type: Not Applicable  Ever Type: Not Applicable Fittings: Not Applicable Lever Type: Not Applicable                                                                                                                                                                                                                                                                                                                                                                                                                                                                                                                                                                                                                                                                                                                                                                                                                                                                                                                                                                                                                                                                                                                                                                                                                                                                                                                                                                                                                                                                                                                                                                                                    | Width (mm):           |                                                         |
| Barcode: 5055369069262  Product Details  Country of Origin: China Fitting Instruction: No Certification: CE: No WRAS: N/A WRAS No: N/A  Product Material: Vitreous China Fixing Supplied: No  Pans/Bidets: Trap Style: P Trap Includes Seat: No  Seats: Seat Type: D-Shape Material: Not Applicable Function: Not Applicable Hinge Type: Top Fix Hinge Material: Not Applicable  Cisterns: Operating Type: Not Applicable  Fittings: Not Applicable  Lever Type: Not Applicable                                                                                                                                                                                                                                                                                                                                                                                                                                                                                                                                                                                                                                                                                                                                                                                                                                                                                                                                                                                                                                                                                                                                                                                                                                                                                                                                                                                                                                                                                                                                                                                                                                                | Depth (mm):           |                                                         |
| Product Details  Country of Origin: China Fitting Instruction: No Certification: CE: No WRAS: N/A WRAS No: N/A  Product Material: Vitreous China Fixing Supplied: No  Pans/Bidets: Trap Style: P Trap Includes Seat: No  Seats: Seat Type: D-Shape Material: Not Applicable Function: Not Applicable Hinge Type: Top Fix Hinge Material: Not Applicable  Cisterns: Operating Type: Not Applicable  Ever Type: Not Applicable Fittings: Not Applicable Lever Type: Not Applicable                                                                                                                                                                                                                                                                                                                                                                                                                                                                                                                                                                                                                                                                                                                                                                                                                                                                                                                                                                                                                                                                                                                                                                                                                                                                                                                                                                                                                                                                                                                                                                                                                                               | Gross Weight (kg      | ):                                                      |
| Country of Origin: China Fitting Instruction: No Certification: CE: No WRAS: N/A WRAS No: N/A Product Material: Vitreous China Fixing Supplied: No  Pans/Bidets: Trap Style: P Trap Includes Seat: No  Seats: Seat Type: D-Shape Material: Not Applicable Function: Not Applicable Hinge Type: Top Fix Hinge Material: Not Applicable  Cisterns: Operating Type: Not Applicable Lever Type: Not Applicable  Fittings: Not Applicable Lever Type: Not Applicable                                                                                                                                                                                                                                                                                                                                                                                                                                                                                                                                                                                                                                                                                                                                                                                                                                                                                                                                                                                                                                                                                                                                                                                                                                                                                                                                                                                                                                                                                                                                                                                                                                                                | Barcode:              | 5055369069262                                           |
| Fitting Instruction:  Certification:  CE: No WRAS: N/A WRAS No: N/A  Product Material:  Vitreous China  Fixing Supplied:  No  Pans/Bidets:  Trap Style: P Trap  Includes Seat: No  Seats:  Seat Type: D-Shape  Material: Not Applicable  Function: Not Applicable  Hinge Material: Not Applicable  Cisterns:  Operating Type: Not Applicable  Lever Type: Not Applicable  Fittings: Not Applicable  Lever Type: Not Applicable                                                                                                                                                                                                                                                                                                                                                                                                                                                                                                                                                                                                                                                                                                                                                                                                                                                                                                                                                                                                                                                                                                                                                                                                                                                                                                                                                                                                                                                                                                                                                                                                                                                                                                 | <b>Product Detail</b> | s                                                       |
| Certification: CE: No WRAS: N/A WRAS No: N/A Product Material: Vitreous China Fixing Supplied: No  Pans/Bidets: Trap Style: P Trap Includes Seat: No  Seats: Seat Type: D-Shape Material: Not Applicable Function: Not Applicable Hinge Type: Top Fix Hinge Material: Not Applicable  Cisterns: Operating Type: Not Applicable Lever Type: Not Applicable  Fittings: Not Applicable Lever Type: Not Applicable                                                                                                                                                                                                                                                                                                                                                                                                                                                                                                                                                                                                                                                                                                                                                                                                                                                                                                                                                                                                                                                                                                                                                                                                                                                                                                                                                                                                                                                                                                                                                                                                                                                                                                                 | Country of Origin     | ı: China                                                |
| Product Material: Vitreous China  Fixing Supplied: No  Pans/Bidets: Trap Style: P Trap Includes Seat: No  Seats: Seat Type: D-Shape Material: Not Applicable Function: Not Applicable Hinge Type: Top Fix Hinge Material: Not Applicable  Cisterns: Operating Type: Not Applicable Fittings: Not Applicable Lever Type: Not Applicable                                                                                                                                                                                                                                                                                                                                                                                                                                                                                                                                                                                                                                                                                                                                                                                                                                                                                                                                                                                                                                                                                                                                                                                                                                                                                                                                                                                                                                                                                                                                                                                                                                                                                                                                                                                         | Fitting Instruction   | n: No                                                   |
| Fixing Supplied:  No  Pans/Bidets: Trap Style: P Trap Includes Seat: No  Seats: Seat Type: D-Shape Material: Not Applicable Function: Not Applicable Hinge Type: Top Fix Hinge Material: Not Applicable  Cisterns: Operating Type: Not Applicable Fittings: Not Applicable Lever Type: Not Applicable                                                                                                                                                                                                                                                                                                                                                                                                                                                                                                                                                                                                                                                                                                                                                                                                                                                                                                                                                                                                                                                                                                                                                                                                                                                                                                                                                                                                                                                                                                                                                                                                                                                                                                                                                                                                                          | Certification:        | CE: No WRAS: N/A WRAS No: N/A                           |
| Pans/Bidets: Trap Style: P Trap Includes Seat: No  Seats: Seat Type: D-Shape Material: Not Applicable Function: Not Applicable Hinge Type: Top Fix Hinge Material: Not Applicable  Cisterns: Operating Type: Not Applicable Fittings: Not Applicable Lever Type: Not Applicable                                                                                                                                                                                                                                                                                                                                                                                                                                                                                                                                                                                                                                                                                                                                                                                                                                                                                                                                                                                                                                                                                                                                                                                                                                                                                                                                                                                                                                                                                                                                                                                                                                                                                                                                                                                                                                                | Product Material:     | Vitreous China                                          |
| Pans/Bidets: Trap Style: P Trap Includes Seat: No  Seats: Seat Type: D-Shape Material: Not Applicable Function: Not Applicable Hinge Type: Top Fix Hinge Material: Not Applicable  Cisterns: Operating Type: Not Applicable Lever Type: Not Applicable                                                                                                                                                                                                                                                                                                                                                                                                                                                                                                                                                                                                                                                                                                                                                                                                                                                                                                                                                                                                                                                                                                                                                                                                                                                                                                                                                                                                                                                                                                                                                                                                                                                                                                                                                                                                                                                                         | Fixing Supplied:      | No                                                      |
| Seats: Seat Type: D-Shape Material: Not Applicable Function: Not Applicable Hinge Type: Top Fix Hinge Material: Not Applicable  Cisterns: Operating Type: Not Applicable Lever Type: Not Applicable                                                                                                                                                                                                                                                                                                                                                                                                                                                                                                                                                                                                                                                                                                                                                                                                                                                                                                                                                                                                                                                                                                                                                                                                                                                                                                                                                                                                                                                                                                                                                                                                                                                                                                                                                                                                                                                                                                                            | <u> </u>              |                                                         |
| Function: Not Applicable Hinge Type: Top Fix Hinge Material: Not Applicable  Cisterns: Operating Type: Not Applicable Fittings: Not Applicable  Lever Type: Not Applicable                                                                                                                                                                                                                                                                                                                                                                                                                                                                                                                                                                                                                                                                                                                                                                                                                                                                                                                                                                                                                                                                                                                                                                                                                                                                                                                                                                                                                                                                                                                                                                                                                                                                                                                                                                                                                                                                                                                                                     | Pans/Bidets:          | Trap Style: P Trap Includes Seat: No                    |
| Function: Not Applicable Hinge Type: Top Fix Hinge Material: Not Applicable  Cisterns: Operating Type: Not Applicable Fittings: Not Applicable  Lever Type: Not Applicable                                                                                                                                                                                                                                                                                                                                                                                                                                                                                                                                                                                                                                                                                                                                                                                                                                                                                                                                                                                                                                                                                                                                                                                                                                                                                                                                                                                                                                                                                                                                                                                                                                                                                                                                                                                                                                                                                                                                                     |                       |                                                         |
| Hinge Material: Not Applicable  Cisterns: Operating Type: Not Applicable Fittings: Not Applicable  Lever Type: Not Applicable                                                                                                                                                                                                                                                                                                                                                                                                                                                                                                                                                                                                                                                                                                                                                                                                                                                                                                                                                                                                                                                                                                                                                                                                                                                                                                                                                                                                                                                                                                                                                                                                                                                                                                                                                                                                                                                                                                                                                                                                  | Seats:                | Seat Type: D-Shape Material: Not Applicable             |
| Cisterns: Operating Type: Not Applicable Fittings: Not Applicable  Lever Type: Not Applicable                                                                                                                                                                                                                                                                                                                                                                                                                                                                                                                                                                                                                                                                                                                                                                                                                                                                                                                                                                                                                                                                                                                                                                                                                                                                                                                                                                                                                                                                                                                                                                                                                                                                                                                                                                                                                                                                                                                                                                                                                                  |                       | Function: Not Applicable Hinge Type: Top Fix            |
| Lever Type: Not Applicable                                                                                                                                                                                                                                                                                                                                                                                                                                                                                                                                                                                                                                                                                                                                                                                                                                                                                                                                                                                                                                                                                                                                                                                                                                                                                                                                                                                                                                                                                                                                                                                                                                                                                                                                                                                                                                                                                                                                                                                                                                                                                                     |                       | Hinge Material: Not Applicable                          |
| Lever Type: Not Applicable                                                                                                                                                                                                                                                                                                                                                                                                                                                                                                                                                                                                                                                                                                                                                                                                                                                                                                                                                                                                                                                                                                                                                                                                                                                                                                                                                                                                                                                                                                                                                                                                                                                                                                                                                                                                                                                                                                                                                                                                                                                                                                     | Cisterns:             | Operating Type: Not Applicable Fittings: Not Applicable |
|                                                                                                                                                                                                                                                                                                                                                                                                                                                                                                                                                                                                                                                                                                                                                                                                                                                                                                                                                                                                                                                                                                                                                                                                                                                                                                                                                                                                                                                                                                                                                                                                                                                                                                                                                                                                                                                                                                                                                                                                                                                                                                                                |                       |                                                         |
| Resines Ton Hole: Not Applicable Chain Stay Hole: Not Appl                                                                                                                                                                                                                                                                                                                                                                                                                                                                                                                                                                                                                                                                                                                                                                                                                                                                                                                                                                                                                                                                                                                                                                                                                                                                                                                                                                                                                                                                                                                                                                                                                                                                                                                                                                                                                                                                                                                                                                                                                                                                     |                       |                                                         |
|                                                                                                                                                                                                                                                                                                                                                                                                                                                                                                                                                                                                                                                                                                                                                                                                                                                                                                                                                                                                                                                                                                                                                                                                                                                                                                                                                                                                                                                                                                                                                                                                                                                                                                                                                                                                                                                                                                                                                                                                                                                                                                                                | Basins:               | Tap Hole: Not Applicable Chain Stay Hole: Not Applic    |