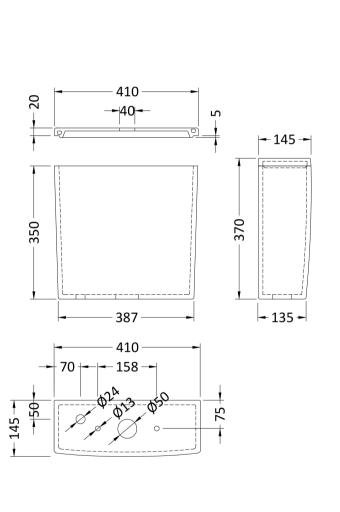

| Product Dime       | nsions                                                      |
|--------------------|-------------------------------------------------------------|
| Height (mm):       | 370                                                         |
| Width (mm):        | 410                                                         |
| Depth (mm):        | 145                                                         |
| Nett Weight (kg)   | : 13.8                                                      |
| Packaging Dir      | mensions                                                    |
| Height (mm):       | 410                                                         |
| Width (mm):        | 420                                                         |
| Depth (mm):        | 160                                                         |
| Gross Weight (kg   | g): 14                                                      |
| Packaging Da       | ta                                                          |
| Box Colour:        | Brown Cardboard Box - Printed                               |
| Box Qty:           | 1                                                           |
| Label Size:        | 100 x 50                                                    |
| Label Colour:      | Not Applicable                                              |
| Label Qty:         | 0                                                           |
| Outer Box Dir      | mensions (If Applicable)                                    |
| Height (mm):       |                                                             |
| Width (mm):        |                                                             |
| Depth (mm):        |                                                             |
| Gross Weight (kg   | g):                                                         |
| Barcode:           | 5055369038541                                               |
| Product Detai      | lls                                                         |
| Country of Origin  | n: China                                                    |
| Fitting Instructio | n: No                                                       |
| Certification:     | CE: Yes WRAS: N/A WRAS No: N/A                              |
| Product Material   | : Vitreous China                                            |
| Fixing Supplied:   | No                                                          |
| <u> </u>           |                                                             |
| Pans/Bidets:       | Trap Style: Not Applicable Includes Seat: Not Applicable    |
| Tans/Diucts.       | Trap style. Not Applicable micraes Scat. Not Applicable     |
| Seats:             | Seat Type: Not Applicable Material: Not Applicable          |
| seats.             | Function: Not Applicable Hinge Type: Not Applicable         |
|                    | Hinge Material: Not Applicable                              |
|                    | Timge material. Not Applicable                              |
| G* /               | O C T Dal Buller Fig.                                       |
| Cisterns:          | Operating Type: Push Button Fittings: Loose 6/3L            |
|                    | Lever Type: Plastic Chrome Platec                           |
| Basins:            | Tap Hole: Not Applicable Chain Stay Hole: Not Applicable    |
|                    | Template: Not Applicable Waste Type Req: Not Applicable     |
|                    | Overflow Inc: Not Applicable Overflow Cover: Not Applicable |
|                    | Inner Bowl Depth (mm): N/A                                  |
|                    | milet Bent Beptit (min). 14/A                               |