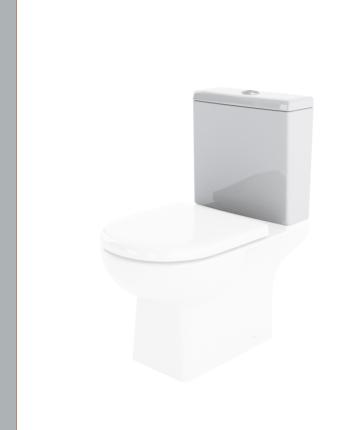

## ROXOR

Sales Code: Css004 Description: Asselby Close Coupled Wc

**Packaging Details** 

Barcode: 5055275867525

Sales Code: NCA220 **Description:** W.C. Pan C/C

| Height (mm):  Width (mm):  Beyth (mm):  Packaging Dimensions  Height (mm):  Width (mm):  Width (mm):  Width (mm):  Width (mm):  Width (mm):  Beyth (mm):  Beyth (mm):  Beyth (mm):  Brown Cardboard Box - Printed  Box Colour:  Brown Cardboard Box - Printed  Box Qty:  Label Size:  100 x 50  Label Colour:  Not Applicable  Label Qty:  Outer Box Dimensions (If Applicable)  Height (mm):  Width (mm):  Brown Cardboard Box - Printed  Box Qty:  1  Label Size: 100 x 50  Label Colour:  Not Applicable  Height (mm):  Width (mm):  Gross Weight (kg):  Barcode:  5055369069262  Product Details  Country of Origin:  China  Fitting Instruction:  No  Certification:  CE: No WRAS: N/A WRAS No: N/A  Product Material:  Vitreous China  Fixing Supplied:  No  Pans/Bidets:  Trap Style: P Trap  Includes Seat: No  Seats:  Seat Type: D-Shape  Material: Not Applicable  Function: Not Applicable  Function: Not Applicable  Fittings: Not Applicable                                                                                                                                                                                                                                                                                                                                                                                                                                                                                                                                                                                                                                                                                                                                                               | Product Dimer         | nsions                                                  |
|--------------------------------------------------------------------------------------------------------------------------------------------------------------------------------------------------------------------------------------------------------------------------------------------------------------------------------------------------------------------------------------------------------------------------------------------------------------------------------------------------------------------------------------------------------------------------------------------------------------------------------------------------------------------------------------------------------------------------------------------------------------------------------------------------------------------------------------------------------------------------------------------------------------------------------------------------------------------------------------------------------------------------------------------------------------------------------------------------------------------------------------------------------------------------------------------------------------------------------------------------------------------------------------------------------------------------------------------------------------------------------------------------------------------------------------------------------------------------------------------------------------------------------------------------------------------------------------------------------------------------------------------------------------------------------------------------------------------------------------------------------------------------------------------------------------------------------------------------------------------------------------------------------------------------------------------------------------------------------------------------------------------------------------------------------------------------------------------------------------------------------|-----------------------|---------------------------------------------------------|
| Depth (mm): Nett Weight (kg): Packaging Dimensions Height (mm): Width (mm): Depth (mm): Gross Weight (kg): Packaging Data Box Colour: Box Qty: Label Size: Label Colour: Not Applicable Label Qty: Outer Box Dimensions (If Applicable) Height (mm): Width (mm): Depth (mm): Gross Weight (kg): Barcode: Douter Box Dimensions (If Applicable) Height (mm): Width (mm): Depth (mm): Gross Weight (kg): Barcode: Douter Box Dimensions (If Applicable) Height (mm): Fitting Instruction: No Certification: No Certification: Certification: Certification: No Certification: Certification: No Certification: | Height (mm):          | 405                                                     |
| Nett Weight (kg):  Packaging Dimensions  Height (mm):  Width (mm):  Width (mm):  Bepth (mm):  400  Depth (mm):  Gross Weight (kg):  Packaging Data  Box Colour:  Brown Cardboard Box - Printed  Box Qty:  Label Size:  100 x 50  Label Colour:  Not Applicable  Label Qty:  Outer Box Dimensions (If Applicable)  Height (mm):  Width (mm):  Width (mm):  Depth (mm):  Gross Weight (kg):  Barcode:  5055369069262  Product Details  Country of Origin:  Country of Origin:  Fitting Instruction:  No  Certification:  CE: No WRAS: N/A WRAS No: N/A  Product Material:  Vitreous China  Fixing Supplied:  No  Pans/Bidets:  Trap Style: P Trap  Includes Seat: No  Seats:  Seat Type: D-Shape  Material: Not Applicable  Function: Not Applicable  Function: Not Applicable  Function: Not Applicable  Function: Not Applicable  Fittings: Not Applicable  Cisterns:  Operating Type: Not Applicable  Fittings: Not Applicable  Fittings: Not Applicable                                                                                                                                                                                                                                                                                                                                                                                                                                                                                                                                                                                                                                                                                                                                                                                                                                                                                                                                                                                                                                                                                                                                                                      | Width (mm):           | 380                                                     |
| Packaging Dimensions  Height (mm):                                                                                                                                                                                                                                                                                                                                                                                                                                                                                                                                                                                                                                                                                                                                                                                                                                                                                                                                                                                                                                                                                                                                                                                                                                                                                                                                                                                                                                                                                                                                                                                                                                                                                                                                                                                                                                                                                                                                                                                                                                                                                             | Depth (mm):           | 670                                                     |
| Height (mm):  Width (mm):  Width (mm):  Bepth (mm):  Gross Weight (kg):  Packaging Data  Box Colour:  Box Qty:  Label Size:  Label Colour:  Not Applicable  Label Qty:  Outer Box Dimensions (If Applicable)  Height (mm):  Width (mm):  Depth (mm):  Gross Weight (kg):  Barcode:  Product Details  Country of Origin:  China  Fitting Instruction:  Certification:  No  Certification:  Certification:  Certification:  Certification:  Certification:  Certification:  Certification:  Certification:  No  Certification:  Certification:  Certification:  No  Certification:  No  Certification:  Certification:  No  Certification:   | Nett Weight (kg):     | 24.5                                                    |
| Width (mm): Depth (mm): Gross Weight (kg): Packaging Data Box Colour: Box Qty: Label Size: Label Colour: Not Applicable Label Qty: Outer Box Dimensions (If Applicable) Height (mm): Width (mm): Depth (mm): Gross Weight (kg): Barcode: Fountry of Origin: China Fitting Instruction: Certification: Certificatio | Packaging Din         | nensions                                                |
| Depth (mm): Gross Weight (kg):  Packaging Data  Box Colour: Box Qty: Label Size: Label Size: Label Colour: Not Applicable Label Qty: Outer Box Dimensions (If Applicable) Height (mm): Width (mm): Depth (mm): Gross Weight (kg): Barcode: Fountry of Origin: China Fitting Instruction: Certification: No Certificat | Height (mm):          | 450                                                     |
| Gross Weight (kg):  Packaging Data  Box Colour: Brown Cardboard Box - Printed  Box Qty: Label Size: Label Colour: Not Applicable Label Qty: Outer Box Dimensions (If Applicable)  Height (mm): Width (mm): Depth (mm): Gross Weight (kg): Barcode: So55369069262  Product Details  Country of Origin: China Fitting Instruction: No Certification: CE: No WRAS: N/A WRAS No: N/A Product Material: Vitreous China Fixing Supplied: No  Pans/Bidets: Trap Style: P Trap Includes Seat: No  Seats: Seat Type: D-Shape Material: Not Applicable Function: Not Applicable Function: Not Applicable Fittings: Not Applicable Cisterns: Operating Type: Not Applicable Fittings: Not Applicable Lever Type: Not Applicable Fittings: Not Applicable                                                                                                                                                                                                                                                                                                                                                                                                                                                                                                                                                                                                                                                                                                                                                                                                                                                                                                                                                                                                                                                                                                                        | Width (mm):           | 400                                                     |
| Packaging Data  Box Colour: Brown Cardboard Box - Printed  Box Qty: 1 Label Size: 100 x 50 Label Colour: Not Applicable Label Qty: 0  Outer Box Dimensions (If Applicable)  Height (mm): Width (mm): Depth (mm): Gross Weight (kg): Barcode: 5055369069262  Product Details  Country of Origin: China Fitting Instruction: No Certification: CE: No WRAS: N/A WRAS: No: N/A  Product Material: Vitreous China  Fixing Supplied: No  Pans/Bidets: Trap Style: P Trap Includes Seat: No  Seats: Seat Type: D-Shape Material: Not Applicable Function: Not Applicable Hinge Type: Top Fix Hinge Material: Not Applicable Function: Not Applicable Function: Not Applicable Fittings: Not Applicable Lever Type: Not Applicable Fittings: Not Applicable Lever Type: Not Applicable                                                                                                                                                                                                                                                                                                                                                                                                                                                                                                                                                                                                                                                                                                                                                                                                                                                                                                                                                                                                                                                                                                                                                                                                                                                                                                                                                | Depth (mm):           | 680                                                     |
| Box Colour: Brown Cardboard Box - Printed Box Qty: Label Size: Label Colour: Not Applicable Label Qty: 0 Outer Box Dimensions (If Applicable) Height (mm): Width (mm): Depth (mm): Gross Weight (kg): Barcode: 5055369069262  Product Details Country of Origin: China Fitting Instruction: No Certification: CE: No WRAS: N/A WRAS: No: N/A Product Material: Vitreous China Fixing Supplied: No  Pans/Bidets: Trap Style: P Trap Includes Seat: No  Seats: Seat Type: D-Shape Material: Not Applicable Function: Not Applicable Function: Not Applicable Fixing Material: Not Applicable Function: Not Applicable Fixing Material: Not Applicable Function: Not Applicable Fixing Material: Not Applicable                                                                                                                                                                                                                                                                                                                                                                                                                                                                                                                                                                                                                                                                                                                                                   | Gross Weight (kg      | ): 25                                                   |
| Box Qty: 1 Label Size: 100 x 50 Label Colour: Not Applicable Label Qty: 0 Outer Box Dimensions (If Applicable) Height (mm): Width (mm): Depth (mm): Gross Weight (kg): Barcode: 5055369069262  Product Details Country of Origin: China Fitting Instruction: No Certification: CE: No WRAS: N/A WRAS No: N/A Product Material: Vitreous China Fixing Supplied: No  Pans/Bidets: Trap Style: P Trap Includes Seat: No  Seats: Seat Type: D-Shape Material: Not Applicable Function: Not Applicable Hinge Type: Top Fix Hinge Material: Not Applicable Fixings: Not Applicable Fixings: Not Applicable Fixings: Not Applicable Lever Type: Not Applicable Fittings: Not Applicable Lever Type: Not Applicable                                                                                                                                                                                                                                                                                                                                                                                                                                                                                                                                                                                                                                                                                                                                                                                                                                                                                                                                                                                                                                                                                                                                                                                                                                                                                                                                                                                                                    | Packaging Dat         | a                                                       |
| Label Size: 100 x 50 Label Colour: Not Applicable Label Qty: 0  Outer Box Dimensions (If Applicable) Height (mm): Width (mm): Depth (mm): Gross Weight (kg): Barcode: 5055369069262  Product Details Country of Origin: China Fitting Instruction: No Certification: CE: No WRAS: N/A WRAS: No: N/A Product Material: Vitreous China Fixing Supplied: No  Pans/Bidets: Trap Style: P Trap Includes Seat: No  Seats: Seat Type: D-Shape Material: Not Applicable Function: Not Applicable Hinge Type: Top Fix Hinge Material: Not Applicable Function: Not Applicable Fittings: Not Applicable Lever Type: Not Applicable Fittings: Not Applicable Lever Type: Not Applicable                                                                                                                                                                                                                                                                                                                                                                                                                                                                                                                                                                                                                                                                                                                                                                                                                                                                                                                                                                                                                                                                                                                                                                                                                                                                                                                                                                                                                                                   | Box Colour:           | Brown Cardboard Box - Printed                           |
| Label Colour: Not Applicable Label Qty: 0  Outer Box Dimensions (If Applicable)  Height (mm): Width (mm): Width (mm): Depth (mm): Gross Weight (kg): Barcode: 5055369069262  Product Details Country of Origin: China Fitting Instruction: No Certification: CE: No WRAS: N/A WRAS: No: N/A Product Material: Vitreous China Fixing Supplied: No  Pans/Bidets: Trap Style: P Trap Includes Seat: No  Seats: Seat Type: D-Shape Material: Not Applicable Function: Not Applicable Hinge Type: Top Fix Hinge Material: Not Applicable Fittings: Not Applicable Lever Type: Not Applicable  Fittings: Not Applicable Lever Type: Not Applicable                                                                                                                                                                                                                                                                                                                                                                                                                                                                                                                                                                                                                                                                                                                                                                                                                                                                                                                                                                                                                                                                                                                                                                                                                                                                                                                                                                                                                                                                                   | Box Qty:              | 1                                                       |
| Label Qty: 0  Outer Box Dimensions (If Applicable)  Height (mm): Width (mm): Width (mm): Depth (mm): Gross Weight (kg): Barcode: 5055369069262  Product Details Country of Origin: China Fitting Instruction: No Certification: CE: No WRAS: N/A WRAS No: N/A Product Material: Vitreous China Fixing Supplied: No  Pans/Bidets: Trap Style: P Trap Includes Seat: No  Seats: Seat Type: D-Shape Material: Not Applicable Function: Not Applicable Hinge Type: Top Fix Hinge Material: Not Applicable  Cisterns: Operating Type: Not Applicable Lever Type: Not Applicable  Fittings: Not Applicable Lever Type: Not Applicable                                                                                                                                                                                                                                                                                                                                                                                                                                                                                                                                                                                                                                                                                                                                                                                                                                                                                                                                                                                                                                                                                                                                                                                                                                                                                                                                                                                                                                                                                                | Label Size:           | 100 x 50                                                |
| Outer Box Dimensions (If Applicable)  Height (mm): Width (mm): Depth (mm): Gross Weight (kg): Barcode: 5055369069262  Product Details Country of Origin: China Fitting Instruction: No Certification: CE: No WRAS: N/A WRAS No: N/A Product Material: Vitreous China Fixing Supplied: No  Pans/Bidets: Trap Style: P Trap Includes Seat: No  Seats: Seat Type: D-Shape Material: Not Applicable Function: Not Applicable Hinge Type: Top Fix Hinge Material: Not Applicable  Cisterns: Operating Type: Not Applicable Lever Type: Not Applicable  Fittings: Not Applicable Lever Type: Not Applicable                                                                                                                                                                                                                                                                                                                                                                                                                                                                                                                                                                                                                                                                                                                                                                                                                                                                                                                                                                                                                                                                                                                                                                                                                                                                                                                                                                                                                                                                                                                          | Label Colour:         | Not Applicable                                          |
| Height (mm): Width (mm): Depth (mm): Gross Weight (kg): Barcode: 5055369069262  Product Details Country of Origin: China Fitting Instruction: No Certification: CE: No WRAS: N/A WRAS No: N/A Product Material: Vitreous China Fixing Supplied: No  Pans/Bidets: Trap Style: P Trap Includes Seat: No  Seats: Seat Type: D-Shape Material: Not Applicable Function: Not Applicable Hinge Type: Top Fix Hinge Material: Not Applicable  Cisterns: Operating Type: Not Applicable Lever Type: Not Applicable  Fittings: Not Applicable Lever Type: Not Applicable                                                                                                                                                                                                                                                                                                                                                                                                                                                                                                                                                                                                                                                                                                                                                                                                                                                                                                                                                                                                                                                                                                                                                                                                                                                                                                                                                                                                                                                                                                                                                                | Label Qty:            | 0                                                       |
| Width (mm): Depth (mm): Gross Weight (kg): Barcode: 5055369069262  Product Details  Country of Origin: China Fitting Instruction: No Certification: CE: No WRAS: N/A WRAS No: N/A  Product Material: Vitreous China  Fixing Supplied: No  Pans/Bidets: Trap Style: P Trap Includes Seat: No  Seats: Seat Type: D-Shape Material: Not Applicable Function: Not Applicable Hinge Type: Top Fix Hinge Material: Not Applicable  Cisterns: Operating Type: Not Applicable Lever Type: Not Applicable  Fittings: Not Applicable Lever Type: Not Applicable                                                                                                                                                                                                                                                                                                                                                                                                                                                                                                                                                                                                                                                                                                                                                                                                                                                                                                                                                                                                                                                                                                                                                                                                                                                                                                                                                                                                                                                                                                                                                                          | Outer Box Din         | nensions (If Applicable)                                |
| Depth (mm): Gross Weight (kg): Barcode: 5055369069262  Product Details  Country of Origin: China Fitting Instruction: No Certification: CE: No WRAS: N/A WRAS No: N/A  Product Material: Vitreous China Fixing Supplied: No  Pans/Bidets: Trap Style: P Trap Includes Seat: No  Seats: Seat Type: D-Shape Material: Not Applicable Function: Not Applicable Hinge Type: Top Fix Hinge Material: Not Applicable  Cisterns: Operating Type: Not Applicable Lever Type: Not Applicable  Fittings: Not Applicable Lever Type: Not Applicable                                                                                                                                                                                                                                                                                                                                                                                                                                                                                                                                                                                                                                                                                                                                                                                                                                                                                                                                                                                                                                                                                                                                                                                                                                                                                                                                                                                                                                                                                                                                                                                       | Height (mm):          |                                                         |
| Gross Weight (kg): Barcode: 5055369069262  Product Details  Country of Origin: China Fitting Instruction: No Certification: CE: No WRAS: N/A WRAS No: N/A  Product Material: Vitreous China Fixing Supplied: No  Pans/Bidets: Trap Style: P Trap Includes Seat: No  Seats: Seat Type: D-Shape Material: Not Applicable Function: Not Applicable Hinge Type: Top Fix Hinge Material: Not Applicable  Cisterns: Operating Type: Not Applicable  Ever Type: Not Applicable Fittings: Not Applicable Lever Type: Not Applicable                                                                                                                                                                                                                                                                                                                                                                                                                                                                                                                                                                                                                                                                                                                                                                                                                                                                                                                                                                                                                                                                                                                                                                                                                                                                                                                                                                                                                                                                                                                                                                                                    | Width (mm):           |                                                         |
| Barcode: 5055369069262  Product Details  Country of Origin: China Fitting Instruction: No Certification: CE: No WRAS: N/A WRAS No: N/A  Product Material: Vitreous China Fixing Supplied: No  Pans/Bidets: Trap Style: P Trap Includes Seat: No  Seats: Seat Type: D-Shape Material: Not Applicable Function: Not Applicable Hinge Type: Top Fix Hinge Material: Not Applicable  Cisterns: Operating Type: Not Applicable  Fittings: Not Applicable  Lever Type: Not Applicable                                                                                                                                                                                                                                                                                                                                                                                                                                                                                                                                                                                                                                                                                                                                                                                                                                                                                                                                                                                                                                                                                                                                                                                                                                                                                                                                                                                                                                                                                                                                                                                                                                                | Depth (mm):           |                                                         |
| Product Details  Country of Origin: China Fitting Instruction: No Certification: CE: No WRAS: N/A WRAS No: N/A  Product Material: Vitreous China Fixing Supplied: No  Pans/Bidets: Trap Style: P Trap Includes Seat: No  Seats: Seat Type: D-Shape Material: Not Applicable Function: Not Applicable Hinge Type: Top Fix Hinge Material: Not Applicable  Cisterns: Operating Type: Not Applicable  Ever Type: Not Applicable Fittings: Not Applicable Lever Type: Not Applicable                                                                                                                                                                                                                                                                                                                                                                                                                                                                                                                                                                                                                                                                                                                                                                                                                                                                                                                                                                                                                                                                                                                                                                                                                                                                                                                                                                                                                                                                                                                                                                                                                                               | Gross Weight (kg      | ):                                                      |
| Country of Origin: China Fitting Instruction: No Certification: CE: No WRAS: N/A WRAS No: N/A Product Material: Vitreous China Fixing Supplied: No  Pans/Bidets: Trap Style: P Trap Includes Seat: No  Seats: Seat Type: D-Shape Material: Not Applicable Function: Not Applicable Hinge Type: Top Fix Hinge Material: Not Applicable  Cisterns: Operating Type: Not Applicable Lever Type: Not Applicable  Fittings: Not Applicable Lever Type: Not Applicable                                                                                                                                                                                                                                                                                                                                                                                                                                                                                                                                                                                                                                                                                                                                                                                                                                                                                                                                                                                                                                                                                                                                                                                                                                                                                                                                                                                                                                                                                                                                                                                                                                                                | Barcode:              | 5055369069262                                           |
| Fitting Instruction:  Certification:  CE: No WRAS: N/A WRAS No: N/A  Product Material:  Vitreous China  Fixing Supplied:  No  Pans/Bidets:  Trap Style: P Trap  Includes Seat: No  Seats:  Seat Type: D-Shape  Material: Not Applicable  Function: Not Applicable  Hinge Material: Not Applicable  Cisterns:  Operating Type: Not Applicable  Lever Type: Not Applicable  Fittings: Not Applicable  Lever Type: Not Applicable                                                                                                                                                                                                                                                                                                                                                                                                                                                                                                                                                                                                                                                                                                                                                                                                                                                                                                                                                                                                                                                                                                                                                                                                                                                                                                                                                                                                                                                                                                                                                                                                                                                                                                 | <b>Product Detail</b> | s                                                       |
| Certification: CE: No WRAS: N/A WRAS No: N/A Product Material: Vitreous China Fixing Supplied: No  Pans/Bidets: Trap Style: P Trap Includes Seat: No  Seats: Seat Type: D-Shape Material: Not Applicable Function: Not Applicable Hinge Type: Top Fix Hinge Material: Not Applicable  Cisterns: Operating Type: Not Applicable Lever Type: Not Applicable  Fittings: Not Applicable Lever Type: Not Applicable                                                                                                                                                                                                                                                                                                                                                                                                                                                                                                                                                                                                                                                                                                                                                                                                                                                                                                                                                                                                                                                                                                                                                                                                                                                                                                                                                                                                                                                                                                                                                                                                                                                                                                                 | Country of Origin     | ı: China                                                |
| Product Material: Vitreous China  Fixing Supplied: No  Pans/Bidets: Trap Style: P Trap Includes Seat: No  Seats: Seat Type: D-Shape Material: Not Applicable Function: Not Applicable Hinge Type: Top Fix Hinge Material: Not Applicable  Cisterns: Operating Type: Not Applicable Fittings: Not Applicable Lever Type: Not Applicable                                                                                                                                                                                                                                                                                                                                                                                                                                                                                                                                                                                                                                                                                                                                                                                                                                                                                                                                                                                                                                                                                                                                                                                                                                                                                                                                                                                                                                                                                                                                                                                                                                                                                                                                                                                         | Fitting Instruction   | n: No                                                   |
| Fixing Supplied:  No  Pans/Bidets: Trap Style: P Trap Includes Seat: No  Seats: Seat Type: D-Shape Material: Not Applicable Function: Not Applicable Hinge Type: Top Fix Hinge Material: Not Applicable  Cisterns: Operating Type: Not Applicable Fittings: Not Applicable Lever Type: Not Applicable                                                                                                                                                                                                                                                                                                                                                                                                                                                                                                                                                                                                                                                                                                                                                                                                                                                                                                                                                                                                                                                                                                                                                                                                                                                                                                                                                                                                                                                                                                                                                                                                                                                                                                                                                                                                                          | Certification:        | CE: No WRAS: N/A WRAS No: N/A                           |
| Pans/Bidets: Trap Style: P Trap Includes Seat: No  Seats: Seat Type: D-Shape Material: Not Applicable Function: Not Applicable Hinge Type: Top Fix Hinge Material: Not Applicable  Cisterns: Operating Type: Not Applicable Fittings: Not Applicable Lever Type: Not Applicable                                                                                                                                                                                                                                                                                                                                                                                                                                                                                                                                                                                                                                                                                                                                                                                                                                                                                                                                                                                                                                                                                                                                                                                                                                                                                                                                                                                                                                                                                                                                                                                                                                                                                                                                                                                                                                                | Product Material:     | Vitreous China                                          |
| Pans/Bidets: Trap Style: P Trap Includes Seat: No  Seats: Seat Type: D-Shape Material: Not Applicable Function: Not Applicable Hinge Type: Top Fix Hinge Material: Not Applicable  Cisterns: Operating Type: Not Applicable Lever Type: Not Applicable                                                                                                                                                                                                                                                                                                                                                                                                                                                                                                                                                                                                                                                                                                                                                                                                                                                                                                                                                                                                                                                                                                                                                                                                                                                                                                                                                                                                                                                                                                                                                                                                                                                                                                                                                                                                                                                                         | Fixing Supplied:      | No                                                      |
| Seats: Seat Type: D-Shape Material: Not Applicable Function: Not Applicable Hinge Type: Top Fix Hinge Material: Not Applicable  Cisterns: Operating Type: Not Applicable Lever Type: Not Applicable                                                                                                                                                                                                                                                                                                                                                                                                                                                                                                                                                                                                                                                                                                                                                                                                                                                                                                                                                                                                                                                                                                                                                                                                                                                                                                                                                                                                                                                                                                                                                                                                                                                                                                                                                                                                                                                                                                                            | <u> </u>              |                                                         |
| Function: Not Applicable Hinge Type: Top Fix Hinge Material: Not Applicable  Cisterns: Operating Type: Not Applicable Fittings: Not Applicable  Lever Type: Not Applicable                                                                                                                                                                                                                                                                                                                                                                                                                                                                                                                                                                                                                                                                                                                                                                                                                                                                                                                                                                                                                                                                                                                                                                                                                                                                                                                                                                                                                                                                                                                                                                                                                                                                                                                                                                                                                                                                                                                                                     | Pans/Bidets:          | Trap Style: P Trap Includes Seat: No                    |
| Function: Not Applicable Hinge Type: Top Fix Hinge Material: Not Applicable  Cisterns: Operating Type: Not Applicable Fittings: Not Applicable  Lever Type: Not Applicable                                                                                                                                                                                                                                                                                                                                                                                                                                                                                                                                                                                                                                                                                                                                                                                                                                                                                                                                                                                                                                                                                                                                                                                                                                                                                                                                                                                                                                                                                                                                                                                                                                                                                                                                                                                                                                                                                                                                                     |                       |                                                         |
| Hinge Material: Not Applicable  Cisterns: Operating Type: Not Applicable Fittings: Not Applicable  Lever Type: Not Applicable                                                                                                                                                                                                                                                                                                                                                                                                                                                                                                                                                                                                                                                                                                                                                                                                                                                                                                                                                                                                                                                                                                                                                                                                                                                                                                                                                                                                                                                                                                                                                                                                                                                                                                                                                                                                                                                                                                                                                                                                  | Seats:                | Seat Type: D-Shape Material: Not Applicable             |
| Cisterns: Operating Type: Not Applicable Fittings: Not Applicable  Lever Type: Not Applicable                                                                                                                                                                                                                                                                                                                                                                                                                                                                                                                                                                                                                                                                                                                                                                                                                                                                                                                                                                                                                                                                                                                                                                                                                                                                                                                                                                                                                                                                                                                                                                                                                                                                                                                                                                                                                                                                                                                                                                                                                                  |                       | Function: Not Applicable Hinge Type: Top Fix            |
| Lever Type: Not Applicable                                                                                                                                                                                                                                                                                                                                                                                                                                                                                                                                                                                                                                                                                                                                                                                                                                                                                                                                                                                                                                                                                                                                                                                                                                                                                                                                                                                                                                                                                                                                                                                                                                                                                                                                                                                                                                                                                                                                                                                                                                                                                                     |                       | Hinge Material: Not Applicable                          |
| Lever Type: Not Applicable                                                                                                                                                                                                                                                                                                                                                                                                                                                                                                                                                                                                                                                                                                                                                                                                                                                                                                                                                                                                                                                                                                                                                                                                                                                                                                                                                                                                                                                                                                                                                                                                                                                                                                                                                                                                                                                                                                                                                                                                                                                                                                     | Cisterns:             | Operating Type: Not Applicable Fittings: Not Applicable |
|                                                                                                                                                                                                                                                                                                                                                                                                                                                                                                                                                                                                                                                                                                                                                                                                                                                                                                                                                                                                                                                                                                                                                                                                                                                                                                                                                                                                                                                                                                                                                                                                                                                                                                                                                                                                                                                                                                                                                                                                                                                                                                                                |                       |                                                         |
| Resines Ton Hole: Not Applicable Chain Stay Hole: Not Appl                                                                                                                                                                                                                                                                                                                                                                                                                                                                                                                                                                                                                                                                                                                                                                                                                                                                                                                                                                                                                                                                                                                                                                                                                                                                                                                                                                                                                                                                                                                                                                                                                                                                                                                                                                                                                                                                                                                                                                                                                                                                     |                       |                                                         |
|                                                                                                                                                                                                                                                                                                                                                                                                                                                                                                                                                                                                                                                                                                                                                                                                                                                                                                                                                                                                                                                                                                                                                                                                                                                                                                                                                                                                                                                                                                                                                                                                                                                                                                                                                                                                                                                                                                                                                                                                                                                                                                                                | Basins:               | Tap Hole: Not Applicable Chain Stay Hole: Not Applic    |