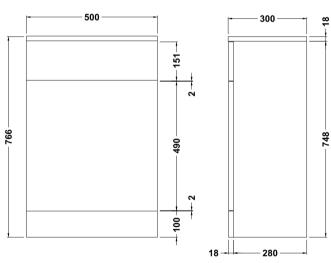

Sales Code: PRC141 Description: 500X300 Pr W.C. Unit

| Product Dimensions       |                               |
|--------------------------|-------------------------------|
| Height (mm):             | 766                           |
| Width (mm):              | 500                           |
| Depth (mm):              | 300                           |
| Nett Weight (kg):        | 15.72                         |
| Packaging Dimensions     |                               |
| Height (mm):             | 325                           |
| Width (mm):              | 525                           |
| Depth (mm):              | 810                           |
| Gross Weight (kg):       | 15.72                         |
| Packaging Data           |                               |
| Box Colour:              | Brown Cardboard Box - Printed |
| Box Otv:                 | 1                             |
| Label Size:              | 100 x 50                      |
| Label Colour:            | Not Applicable                |
| Label Oty:               | 0                             |
| Outer Box Dimensions (If | Applicable)                   |
| Height (mm):             |                               |
| Width (mm):              |                               |
| Depth (mm):              |                               |
| Gross Weight (kg):       |                               |
| Barcode:                 | 5055275830055                 |
| Product Details          |                               |
| Country of Origin:       | China                         |
| Fitting Instruction:     | No                            |
| CE Certification:        | N/A                           |
| FSC Certified Materials: | Yes                           |
| Colour:                  | Gloss White                   |
| Construction Method:     | Cam & Wood Dowel              |
| Construction Type:       | Rigid                         |
| Cabinet Finish:          | MFC Painted Gloss             |
| Fascia Finish:           | Mdf Painted Gloss             |
| Cabinet Thickness (mm):  | 16                            |
| Fascia Thickness (mm):   | 18                            |
| Drawer Included:         | No                            |
| Drawer Type:             | Not Applicable                |
| No of Shelves:           | 0                             |
| Hinge Type:              | Not Applicable                |
| Hinge Included:          | No                            |
| Adjustable Legs:         | No                            |
| Fixings Included:        | No                            |
| Handle Style:            | Not Applicable                |
| Waste Shroud:            | No                            |
|                          |                               |
| Handle Included:         | No                            |