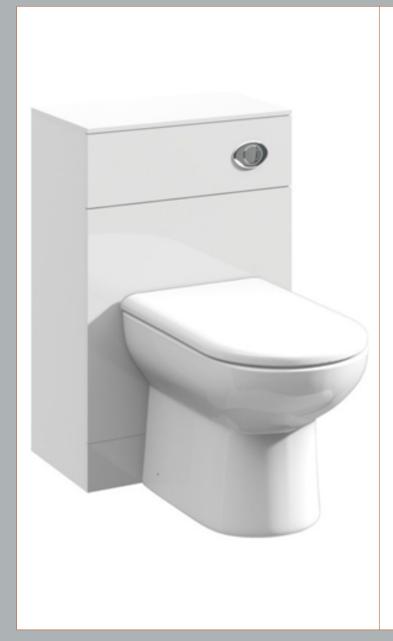

Sales Code: PRC141 Description: 500X300 Pr W.C. Unit

| Product Dimensions       |                               |
|--------------------------|-------------------------------|
| Height (mm):             | 766                           |
| Width (mm):              | 500                           |
| Depth (mm):              | 300                           |
| Nett Weight (kg):        | 15.72                         |
| Packaging Dimensions     |                               |
| Height (mm):             | 325                           |
| Width (mm):              | 525                           |
| Depth (mm):              | 810                           |
| Gross Weight (kg):       | 15.72                         |
| Packaging Data           |                               |
| Box Colour:              | Brown Cardboard Box - Printed |
| Box Otv:                 | 1                             |
| Label Size:              | 100 x 50                      |
| Label Colour:            | Not Applicable                |
| Label Oty:               | 0                             |
| Outer Box Dimensions (If | Applicable)                   |
| Height (mm):             |                               |
| Width (mm):              |                               |
| Depth (mm):              |                               |
| Gross Weight (kg):       |                               |
| Barcode:                 | 5055275830055                 |
| Product Details          |                               |
| Country of Origin:       | China                         |
| Fitting Instruction:     | No                            |
| CE Certification:        | N/A                           |
| FSC Certified Materials: | Yes                           |
| Colour:                  | Gloss White                   |
| Construction Method:     | Cam & Wood Dowel              |
| Construction Type:       | Rigid                         |
| Cabinet Finish:          | MFC Painted Gloss             |
| Fascia Finish:           | Mdf Painted Gloss             |
| Cabinet Thickness (mm):  | 16                            |
| Fascia Thickness (mm):   | 18                            |
| Drawer Included:         | No                            |
| Drawer Type:             | Not Applicable                |
| No of Shelves:           | 0                             |
| Hinge Type:              | Not Applicable                |
| Hinge Included:          | No                            |
| Adjustable Legs:         | No                            |
| Fixings Included:        | No                            |
| Handle Style:            | Not Applicable                |
| Waste Shroud:            | No                            |
|                          |                               |
| Handle Included:         | No                            |