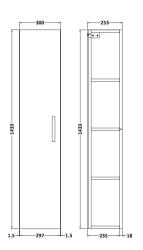

Sales Code: MOE161 Description: Tall Wall Hung Unit Single Door

| Product Dimensions         |                               |
|----------------------------|-------------------------------|
| Height (mm):               | 1433                          |
| Width (mm):                | 300                           |
| Depth (mm):                | 253                           |
| Nett Weight (kg):          | 20.5                          |
| Packaging Dimensions       |                               |
| Height (mm):               | 275                           |
| Width (mm):                | 320                           |
| Depth (mm):                | 1455                          |
| Gross Weight (kg):         | 21                            |
| Packaging Data             |                               |
| Box Colour:                | Brown Cardboard Box - Printed |
| Box Qty:                   | 0                             |
| Label Size:                | 0 x 0                         |
| Label Colour:              | White Label                   |
| Label Qty:                 | 2                             |
| Outer Box Dimensions (If A | Applicable)                   |
| Height (mm):               |                               |
| Width (mm):                |                               |
| Depth (mm):                |                               |
| Gross Weight (kg):         |                               |
| Barcode:                   | 5055275880807                 |
| <b>Product Details</b>     |                               |
| Country of Origin:         | China                         |
| Fitting Instruction:       | No                            |
| CE Certification:          | N/A                           |
| FSC Certified Materials:   | Yes                           |
| Colour:                    | Gloss White                   |
| Construction Method:       | Cam & Wood Dowel              |
| Construction Type:         | Rigid                         |
| Cabinet Finish:            | MFC Painted Gloss             |
| Fascia Finish:             | Mdf Painted Gloss             |
| Cabinet Thickness (mm):    | 16                            |
| Fascia Thickness (mm):     | 18                            |
| Drawer Included:           | No                            |
| Drawer Type:               | Not Applicable                |
| No of Shelves:             | 2                             |
| Hinge Type:                | 95 Degree Clip-On Soft Close  |
| Hinge Included:            | Yes, Supplied                 |
| Adjustable Legs:           | No, Not Required              |
| Fixings Included:          | Yes                           |
| Handle Style:              | Contemporary                  |
| Waste Shroud:              | Not Applicable                |
| Handle Included:           | Yes, Supplied                 |
| Handle Type:               | D-Shape                       |
|                            |                               |