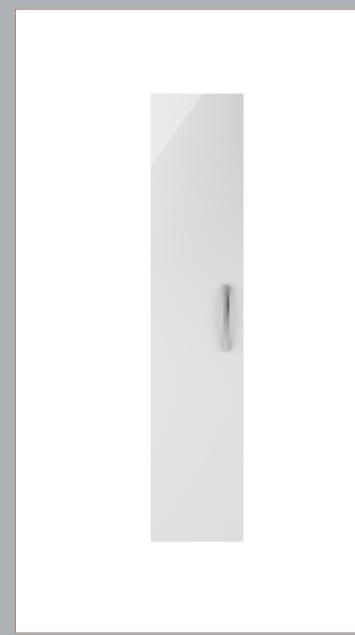

Sales Code: MOE161 Description: Tall Wall Hung Unit Single Door

| Product Dimensions         |                               |
|----------------------------|-------------------------------|
| Height (mm):               | 1433                          |
| Width (mm):                | 300                           |
| Depth (mm):                | 253                           |
| Nett Weight (kg):          | 20.5                          |
| Packaging Dimensions       |                               |
| Height (mm):               | 275                           |
| Width (mm):                | 320                           |
| Depth (mm):                | 1455                          |
| Gross Weight (kg):         | 21                            |
| Packaging Data             |                               |
| Box Colour:                | Brown Cardboard Box - Printed |
| Box Qty:                   | 0                             |
| Label Size:                | 0 x 0                         |
| Label Colour:              | White Label                   |
| Label Qty:                 | 2                             |
| Outer Box Dimensions (If A | Applicable)                   |
| Height (mm):               |                               |
| Width (mm):                |                               |
| Depth (mm):                |                               |
| Gross Weight (kg):         |                               |
| Barcode:                   | 5055275880807                 |
| <b>Product Details</b>     |                               |
| Country of Origin:         | China                         |
| Fitting Instruction:       | No                            |
| CE Certification:          | N/A                           |
| FSC Certified Materials:   | Yes                           |
| Colour:                    | Gloss White                   |
| Construction Method:       | Cam & Wood Dowel              |
| Construction Type:         | Rigid                         |
| Cabinet Finish:            | MFC Painted Gloss             |
| Fascia Finish:             | Mdf Painted Gloss             |
| Cabinet Thickness (mm):    | 16                            |
| Fascia Thickness (mm):     | 18                            |
| Drawer Included:           | No                            |
| Drawer Type:               | Not Applicable                |
| No of Shelves:             | 2                             |
| Hinge Type:                | 95 Degree Clip-On Soft Close  |
| Hinge Included:            | Yes, Supplied                 |
| Adjustable Legs:           | No, Not Required              |
| Fixings Included:          | Yes                           |
| Handle Style:              | Contemporary                  |
| Waste Shroud:              | Not Applicable                |
| Handle Included:           | Yes, Supplied                 |
| Handle Type:               | D-Shape                       |
|                            |                               |