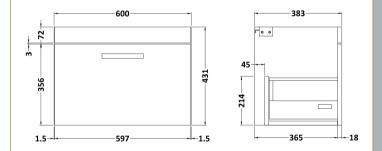

## TECHNICAL DATA SHEET

ROXOR

Sales Code: MOE183

**Description:** 600 Wall Hung Single Drawer Basin Unit

| Product Dimensions         |                               |
|----------------------------|-------------------------------|
| Height (mm):               | 430                           |
| Width (mm):                | 600                           |
| Depth (mm):                | 383                           |
| Nett Weight (kg):          | 13                            |
| Packaging Dimensions       |                               |
| Height (mm):               | 450                           |
| Width (mm):                | 620                           |
| Depth (mm):                | 405                           |
| Gross Weight (kg):         | 13.5                          |
| Packaging Data             |                               |
| Box Colour:                | Brown Cardboard Box - Printed |
| Box Qty:                   | 0                             |
| Label Size:                | 0 x 0                         |
| Label Colour:              | White Label                   |
| Label Qty:                 | 2                             |
| Outer Box Dimensions (If A | applicable)                   |
| Height (mm):               |                               |
| Width (mm):                |                               |
| Depth (mm):                |                               |
| Gross Weight (kg):         |                               |
| Barcode:                   | 5055275880661                 |
| Product Details            |                               |
| Country of Origin:         | China                         |
| Fitting Instruction:       | No                            |
| CE Certification:          | N/A                           |
| FSC Certified Materials:   | Yes                           |
| Colour:                    | Gloss White                   |
| Construction Method:       | Cam & Wood Dowel              |
| Construction Type:         | Rigid                         |
| Cabinet Finish:            | MFC Painted Gloss             |
| Fascia Finish:             | Mdf Painted Gloss             |
| Cabinet Thickness (mm):    | 16                            |
| Fascia Thickness (mm):     | 18                            |
| Drawer Included:           | Yes                           |
| Drawer Type:               | 80mm High Metal Softclose     |
| No of Shelves:             | 0                             |
| Hinge Type:                | Not Applicable                |
| Hinge Included:            | Not Applicable                |
| Adjustable Legs:           | No, Not Required              |
| Fixings Included:          | Yes                           |
| Handle Style:              | Contemporary                  |
| Waste Shroud:              | Yes                           |
| Handle Included:           | Yes, Supplied                 |
| Handle Type:               | D-Shape                       |