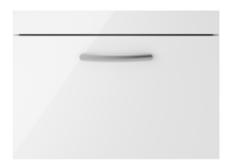

## TECHNICAL DATA SHEET

ROXOR

Sales Code: MOE183

**Description:** 600 Wall Hung Single Drawer Basin Unit

| Product Dimensions         |                               |
|----------------------------|-------------------------------|
| Height (mm):               | 430                           |
| Width (mm):                | 600                           |
| Depth (mm):                | 383                           |
| Nett Weight (kg):          | 13                            |
| Packaging Dimensions       |                               |
| Height (mm):               | 450                           |
| Width (mm):                | 620                           |
| Depth (mm):                | 405                           |
| Gross Weight (kg):         | 13.5                          |
| Packaging Data             |                               |
| Box Colour:                | Brown Cardboard Box - Printed |
| Box Qty:                   | 0                             |
| Label Size:                | 0 x 0                         |
| Label Colour:              | White Label                   |
| Label Qty:                 | 2                             |
| Outer Box Dimensions (If A | applicable)                   |
| Height (mm):               |                               |
| Width (mm):                |                               |
| Depth (mm):                |                               |
| Gross Weight (kg):         |                               |
| Barcode:                   | 5055275880661                 |
| Product Details            |                               |
| Country of Origin:         | China                         |
| Fitting Instruction:       | No                            |
| CE Certification:          | N/A                           |
| FSC Certified Materials:   | Yes                           |
| Colour:                    | Gloss White                   |
| Construction Method:       | Cam & Wood Dowel              |
| Construction Type:         | Rigid                         |
| Cabinet Finish:            | MFC Painted Gloss             |
| Fascia Finish:             | Mdf Painted Gloss             |
| Cabinet Thickness (mm):    | 16                            |
| Fascia Thickness (mm):     | 18                            |
| Drawer Included:           | Yes                           |
| Drawer Type:               | 80mm High Metal Softclose     |
| No of Shelves:             | 0                             |
| Hinge Type:                | Not Applicable                |
| Hinge Included:            | Not Applicable                |
| Adjustable Legs:           | No, Not Required              |
| Fixings Included:          | Yes                           |
| Handle Style:              | Contemporary                  |
| Waste Shroud:              | Yes                           |
| Handle Included:           | Yes, Supplied                 |
| Handle Type:               | D-Shape                       |