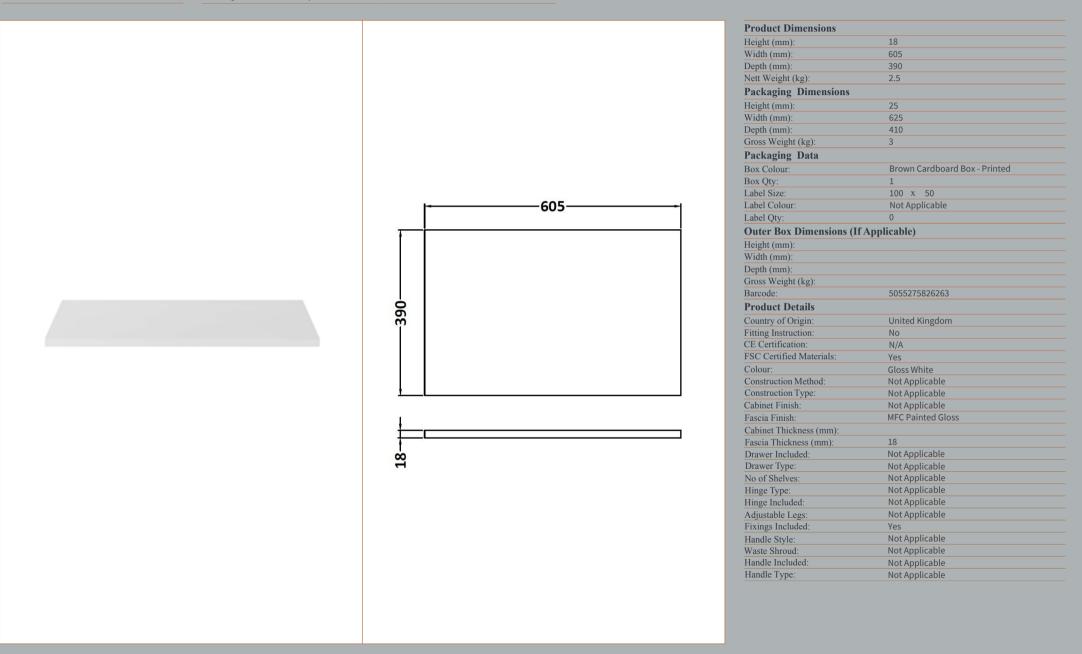

| 18                            |
| Drawer Included:           | Yes                           |
| Drawer Type:               | 80mm High Metal Softclose     |
| No of Shelves:             | 0                             |
| Hinge Type:                | Not Applicable                |
| Hinge Included:            | Not Applicable                |
| Adjustable Legs:           | No, Not Required              |
| Fixings Included:          | Yes                           |
| Handle Style:              | Contemporary                  |
| Waste Shroud:              | Yes                           |
| Handle Included:           | Yes, Supplied                 |
| Handle Type:               | D-Shape                       |

ROXOR

Sales Code: MWD160

**Description:** 600 Worktop (605X390x18mm)