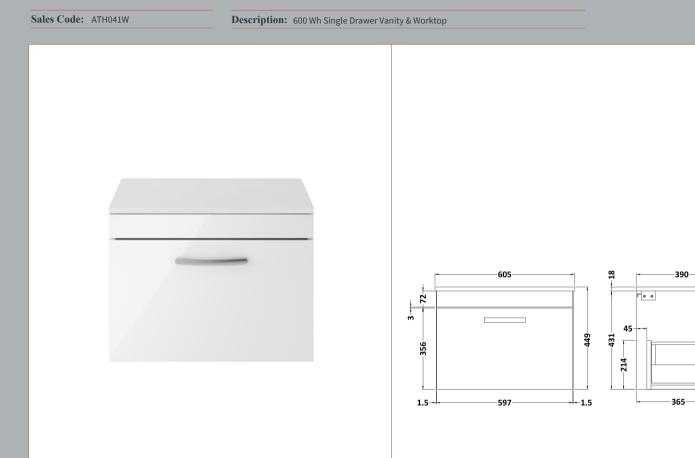

## TECHNICAL DATA SHEET

ROXOR

Sales Code: MOE183

**Description:** 600 Wall Hung Single Drawer Basin Unit

| Product Dimensions         |                               |
|----------------------------|-------------------------------|
| Height (mm):               | 430                           |
| Width (mm):                | 600                           |
| Depth (mm):                | 383                           |
| Nett Weight (kg):          | 13                            |
| Packaging Dimensions       |                               |
| Height (mm):               | 450                           |
| Width (mm):                | 620                           |
| Depth (mm):                | 405                           |
| Gross Weight (kg):         | 13.5                          |
| Packaging Data             |                               |
| Box Colour:                | Brown Cardboard Box - Printed |
| Box Qty:                   | 0                             |
| Label Size:                | 0 x 0                         |
| Label Colour:              | White Label                   |
| Label Qty:                 | 2                             |
| Outer Box Dimensions (If A | applicable)                   |
| Height (mm):               |                               |
| Width (mm):                |                               |
| Depth (mm):                |                               |
| Gross Weight (kg):         |                               |
| Barcode:                   | 5055275880661                 |
| Product Details            |                               |
| Country of Origin:         | China                         |
| Fitting Instruction:       | No                            |
| CE Certification:          | N/A                           |
| FSC Certified Materials:   | Yes                           |
| Colour:                    | Gloss White                   |
| Construction Method:       | Cam & Wood Dowel              |
| Construction Type:         | Rigid                         |
| Cabinet Finish:            | MFC Painted Gloss             |
| Fascia Finish:             | Mdf Painted Gloss             |
| Cabinet Thickness (mm):    | 16                            |
| Fascia Thickness (mm):     | 18                            |
| Drawer Included:           | Yes                           |
| Drawer Type:               | 80mm High Metal Softclose     |
| No of Shelves:             | 0                             |
| Hinge Type:                | Not Applicable                |
| Hinge Included:            | Not Applicable                |
| Adjustable Legs:           | No, Not Required              |
| Fixings Included:          | Yes                           |
| Handle Style:              | Contemporary                  |
| Waste Shroud:              | Yes                           |
| Handle Included:           | Yes, Supplied                 |
| Handle Type:               | D-Shape                       |