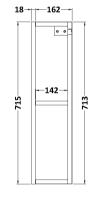

Sales Code: OFG418 Description: 600 Mirror Cab-72/25 Split (180mm Deep)

Handle Type:

| Product Dimensions       |                              |
|--------------------------|------------------------------|
| Height (mm):             | 715                          |
| Width (mm):              | 600                          |
| Depth (mm):              | 182                          |
| Nett Weight (kg):        | 20                           |
| Packaging Dimensions     |                              |
| Height (mm):             | 202                          |
| Width (mm):              | 625                          |
| Depth (mm):              | 735                          |
| Gross Weight (kg):       | 20                           |
| Packaging Data           |                              |
| Box Colour:              | Brown Cardboard Box          |
| Box Qty:                 | 1                            |
| Label Size:              | 100 x 50                     |
| Label Colour:            | White Label                  |
| Label Qty:               | 2                            |
| Outer Box Dimensions (If | Applicable)                  |
| Height (mm):             | **                           |
| Width (mm):              |                              |
| Depth (mm):              |                              |
| Gross Weight (kg):       |                              |
| Barcode:                 | 5056211848028                |
| Product Details          |                              |
| Country of Origin:       | China                        |
| Fitting Instruction:     | No                           |
| CE Certification:        | Yes                          |
| FSC Certified Materials: | Yes                          |
| Colour:                  | Gloss Grey Mist              |
| Construction Method:     | Cam & Wood Dowel             |
| Construction Type:       | Rigid                        |
| Cabinet Finish:          | MFC Painted Gloss            |
| Fascia Finish:           | MFC Painted Gloss            |
| Cabinet Thickness (mm):  | 16                           |
| Fascia Thickness (mm):   | 18                           |
| Drawer Included:         | No                           |
| Drawer Type:             | Not Applicable               |
| No of Shelves:           | 1                            |
| Hinge Type:              | 95 Degree Clip-On Soft Close |
| Hinge Included:          | Yes                          |
| Adjustable Legs:         | No                           |
| Fixings Included:        | Yes                          |
| Handle Style:            | Not Applicable               |
| Waste Shroud:            | No                           |
| Handle Included:         | No                           |
|                          |                              |