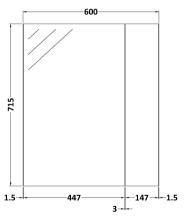

Sales Code: OFG418 Description: 600 Mirror Cab-72/25 Split (180mm Deep)

Handle Type:

| Product Dimensions       |                              |
|--------------------------|------------------------------|
| Height (mm):             | 715                          |
| Width (mm):              | 600                          |
| Depth (mm):              | 182                          |
| Nett Weight (kg):        | 20                           |
| Packaging Dimensions     |                              |
| Height (mm):             | 202                          |
| Width (mm):              | 625                          |
| Depth (mm):              | 735                          |
| Gross Weight (kg):       | 20                           |
| Packaging Data           |                              |
| Box Colour:              | Brown Cardboard Box          |
| Box Qty:                 | 1                            |
| Label Size:              | 100 x 50                     |
| Label Colour:            | White Label                  |
| Label Qty:               | 2                            |
| Outer Box Dimensions (If | Applicable)                  |
| Height (mm):             | **                           |
| Width (mm):              |                              |
| Depth (mm):              |                              |
| Gross Weight (kg):       |                              |
| Barcode:                 | 5056211848028                |
| Product Details          |                              |
| Country of Origin:       | China                        |
| Fitting Instruction:     | No                           |
| CE Certification:        | Yes                          |
| FSC Certified Materials: | Yes                          |
| Colour:                  | Gloss Grey Mist              |
| Construction Method:     | Cam & Wood Dowel             |
| Construction Type:       | Rigid                        |
| Cabinet Finish:          | MFC Painted Gloss            |
| Fascia Finish:           | MFC Painted Gloss            |
| Cabinet Thickness (mm):  | 16                           |
| Fascia Thickness (mm):   | 18                           |
| Drawer Included:         | No                           |
| Drawer Type:             | Not Applicable               |
| No of Shelves:           | 1                            |
| Hinge Type:              | 95 Degree Clip-On Soft Close |
| Hinge Included:          | Yes                          |
| Adjustable Legs:         | No                           |
| Fixings Included:        | Yes                          |
| Handle Style:            | Not Applicable               |
| Waste Shroud:            | No                           |
| Handle Included:         | No                           |
|                          |                              |