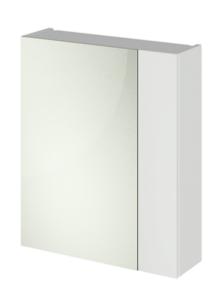

Sales Code: OFG418 Description: 600 Mirror Cab-72/25 Split (180mm Deep)

Handle Type:

| Product Dimensions       |                              |
|--------------------------|------------------------------|
| Height (mm):             | 715                          |
| Width (mm):              | 600                          |
| Depth (mm):              | 182                          |
| Nett Weight (kg):        | 20                           |
| Packaging Dimensions     |                              |
| Height (mm):             | 202                          |
| Width (mm):              | 625                          |
| Depth (mm):              | 735                          |
| Gross Weight (kg):       | 20                           |
| Packaging Data           |                              |
| Box Colour:              | Brown Cardboard Box          |
| Box Qty:                 | 1                            |
| Label Size:              | 100 x 50                     |
| Label Colour:            | White Label                  |
| Label Qty:               | 2                            |
| Outer Box Dimensions (If | Applicable)                  |
| Height (mm):             | **                           |
| Width (mm):              |                              |
| Depth (mm):              |                              |
| Gross Weight (kg):       |                              |
| Barcode:                 | 5056211848028                |
| Product Details          |                              |
| Country of Origin:       | China                        |
| Fitting Instruction:     | No                           |
| CE Certification:        | Yes                          |
| FSC Certified Materials: | Yes                          |
| Colour:                  | Gloss Grey Mist              |
| Construction Method:     | Cam & Wood Dowel             |
| Construction Type:       | Rigid                        |
| Cabinet Finish:          | MFC Painted Gloss            |
| Fascia Finish:           | MFC Painted Gloss            |
| Cabinet Thickness (mm):  | 16                           |
| Fascia Thickness (mm):   | 18                           |
| Drawer Included:         | No                           |
| Drawer Type:             | Not Applicable               |
| No of Shelves:           | 1                            |
| Hinge Type:              | 95 Degree Clip-On Soft Close |
| Hinge Included:          | Yes                          |
| Adjustable Legs:         | No                           |
| Fixings Included:        | Yes                          |
| Handle Style:            | Not Applicable               |
| Waste Shroud:            | No                           |
| Handle Included:         | No                           |
|                          |                              |