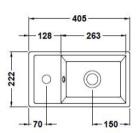

Sales Code: MIN013 Description: 400 Single Door Wh Unit And Basin

Handle Type:

| <b>Product Dimensions</b>       |                      |  |
|---------------------------------|----------------------|--|
| Height (mm):                    | 440                  |  |
| Width (mm):                     | 400                  |  |
| Depth (mm):                     | 222                  |  |
| Nett Weight (kg):               | 13                   |  |
| Packaging Dimensions            |                      |  |
| Height (mm):                    | 460                  |  |
| Width (mm):                     | 410                  |  |
| Depth (mm):                     | 235                  |  |
| Gross Weight (kg):              | 13.2                 |  |
| Packaging Data                  |                      |  |
| Box Colour:                     | Brown Cardboard Box  |  |
| Box Qty:                        | 1                    |  |
| Label Size:                     | 50 x 100             |  |
| Label Colour:                   | White Label          |  |
| Label Qty:                      | 2                    |  |
| <b>Outer Box Dimensions (If</b> | Applicable)          |  |
| Height (mm):                    |                      |  |
| Width (mm):                     |                      |  |
| Depth (mm):                     |                      |  |
| Gross Weight (kg):              |                      |  |
| Barcode:                        | 5056211815112        |  |
| Product Details                 |                      |  |
| Country of Origin:              | China                |  |
| Fitting Instruction:            | No                   |  |
| CE Certification:               | N/A                  |  |
| FSC Certified Materials:        | Yes                  |  |
| Colour:                         | Gloss Grey           |  |
| Construction Method:            | Cam & Wood Dowel     |  |
| Construction Type:              | Rigid                |  |
| Cabinet Finish:                 | MFC Gloss            |  |
| Fascia Finish:                  | MFC Gloss            |  |
| Cabinet Thickness (mm):         | 18                   |  |
| Fascia Thickness (mm):          | 18                   |  |
| Drawer Included:                | No                   |  |
| Drawer Type:                    | Not Applicable       |  |
| No of Shelves:                  | 0                    |  |
| Hinge Type:                     | 95 Degree Soft Close |  |
| Hinge Included:                 | Yes                  |  |
| Adjustable Legs:                | No, Not Required     |  |
| Fixings Included:               | Yes                  |  |
| Handle Style:                   | Contemporary         |  |
| Waste Shroud:                   | Not Applicable       |  |
| Handle Included:                | Yes                  |  |
|                                 |                      |  |