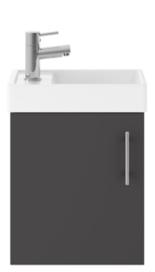

Sales Code: MIN013 Description: 400 Single Door Wh Unit And Basin

Handle Type:

| <b>Product Dimensions</b>       |                      |  |
|---------------------------------|----------------------|--|
| Height (mm):                    | 440                  |  |
| Width (mm):                     | 400                  |  |
| Depth (mm):                     | 222                  |  |
| Nett Weight (kg):               | 13                   |  |
| Packaging Dimensions            |                      |  |
| Height (mm):                    | 460                  |  |
| Width (mm):                     | 410                  |  |
| Depth (mm):                     | 235                  |  |
| Gross Weight (kg):              | 13.2                 |  |
| Packaging Data                  |                      |  |
| Box Colour:                     | Brown Cardboard Box  |  |
| Box Qty:                        | 1                    |  |
| Label Size:                     | 50 x 100             |  |
| Label Colour:                   | White Label          |  |
| Label Qty:                      | 2                    |  |
| <b>Outer Box Dimensions (If</b> | Applicable)          |  |
| Height (mm):                    |                      |  |
| Width (mm):                     |                      |  |
| Depth (mm):                     |                      |  |
| Gross Weight (kg):              |                      |  |
| Barcode:                        | 5056211815112        |  |
| Product Details                 |                      |  |
| Country of Origin:              | China                |  |
| Fitting Instruction:            | No                   |  |
| CE Certification:               | N/A                  |  |
| FSC Certified Materials:        | Yes                  |  |
| Colour:                         | Gloss Grey           |  |
| Construction Method:            | Cam & Wood Dowel     |  |
| Construction Type:              | Rigid                |  |
| Cabinet Finish:                 | MFC Gloss            |  |
| Fascia Finish:                  | MFC Gloss            |  |
| Cabinet Thickness (mm):         | 18                   |  |
| Fascia Thickness (mm):          | 18                   |  |
| Drawer Included:                | No                   |  |
| Drawer Type:                    | Not Applicable       |  |
| No of Shelves:                  | 0                    |  |
| Hinge Type:                     | 95 Degree Soft Close |  |
| Hinge Included:                 | Yes                  |  |
| Adjustable Legs:                | No, Not Required     |  |
| Fixings Included:               | Yes                  |  |
| Handle Style:                   | Contemporary         |  |
| Waste Shroud:                   | Not Applicable       |  |
| Handle Included:                | Yes                  |  |
|                                 |                      |  |