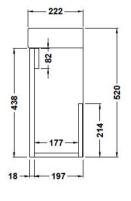

Sales Code: MIN013 Description: 400 Single Door Wh Unit And Basin

Handle Type:

| <b>Product Dimensions</b>       |                      |  |
|---------------------------------|----------------------|--|
| Height (mm):                    | 440                  |  |
| Width (mm):                     | 400                  |  |
| Depth (mm):                     | 222                  |  |
| Nett Weight (kg):               | 13                   |  |
| Packaging Dimensions            |                      |  |
| Height (mm):                    | 460                  |  |
| Width (mm):                     | 410                  |  |
| Depth (mm):                     | 235                  |  |
| Gross Weight (kg):              | 13.2                 |  |
| Packaging Data                  |                      |  |
| Box Colour:                     | Brown Cardboard Box  |  |
| Box Qty:                        | 1                    |  |
| Label Size:                     | 50 x 100             |  |
| Label Colour:                   | White Label          |  |
| Label Qty:                      | 2                    |  |
| <b>Outer Box Dimensions (If</b> | Applicable)          |  |
| Height (mm):                    |                      |  |
| Width (mm):                     |                      |  |
| Depth (mm):                     |                      |  |
| Gross Weight (kg):              |                      |  |
| Barcode:                        | 5056211815112        |  |
| Product Details                 |                      |  |
| Country of Origin:              | China                |  |
| Fitting Instruction:            | No                   |  |
| CE Certification:               | N/A                  |  |
| FSC Certified Materials:        | Yes                  |  |
| Colour:                         | Gloss Grey           |  |
| Construction Method:            | Cam & Wood Dowel     |  |
| Construction Type:              | Rigid                |  |
| Cabinet Finish:                 | MFC Gloss            |  |
| Fascia Finish:                  | MFC Gloss            |  |
| Cabinet Thickness (mm):         | 18                   |  |
| Fascia Thickness (mm):          | 18                   |  |
| Drawer Included:                | No                   |  |
| Drawer Type:                    | Not Applicable       |  |
| No of Shelves:                  | 0                    |  |
| Hinge Type:                     | 95 Degree Soft Close |  |
| Hinge Included:                 | Yes                  |  |
| Adjustable Legs:                | No, Not Required     |  |
| Fixings Included:               | Yes                  |  |
| Handle Style:                   | Contemporary         |  |
| Waste Shroud:                   | Not Applicable       |  |
| Handle Included:                | Yes                  |  |
|                                 |                      |  |