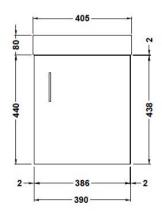

Sales Code: MIN013 Description: 400 Single Door Wh Unit And Basin

Handle Type:

| <b>Product Dimensions</b>       |                      |  |
|---------------------------------|----------------------|--|
| Height (mm):                    | 440                  |  |
| Width (mm):                     | 400                  |  |
| Depth (mm):                     | 222                  |  |
| Nett Weight (kg):               | 13                   |  |
| Packaging Dimensions            |                      |  |
| Height (mm):                    | 460                  |  |
| Width (mm):                     | 410                  |  |
| Depth (mm):                     | 235                  |  |
| Gross Weight (kg):              | 13.2                 |  |
| Packaging Data                  |                      |  |
| Box Colour:                     | Brown Cardboard Box  |  |
| Box Qty:                        | 1                    |  |
| Label Size:                     | 50 x 100             |  |
| Label Colour:                   | White Label          |  |
| Label Qty:                      | 2                    |  |
| <b>Outer Box Dimensions (If</b> | Applicable)          |  |
| Height (mm):                    |                      |  |
| Width (mm):                     |                      |  |
| Depth (mm):                     |                      |  |
| Gross Weight (kg):              |                      |  |
| Barcode:                        | 5056211815112        |  |
| Product Details                 |                      |  |
| Country of Origin:              | China                |  |
| Fitting Instruction:            | No                   |  |
| CE Certification:               | N/A                  |  |
| FSC Certified Materials:        | Yes                  |  |
| Colour:                         | Gloss Grey           |  |
| Construction Method:            | Cam & Wood Dowel     |  |
| Construction Type:              | Rigid                |  |
| Cabinet Finish:                 | MFC Gloss            |  |
| Fascia Finish:                  | MFC Gloss            |  |
| Cabinet Thickness (mm):         | 18                   |  |
| Fascia Thickness (mm):          | 18                   |  |
| Drawer Included:                | No                   |  |
| Drawer Type:                    | Not Applicable       |  |
| No of Shelves:                  | 0                    |  |
| Hinge Type:                     | 95 Degree Soft Close |  |
| Hinge Included:                 | Yes                  |  |
| Adjustable Legs:                | No, Not Required     |  |
| Fixings Included:               | Yes                  |  |
| Handle Style:                   | Contemporary         |  |
| Waste Shroud:                   | Not Applicable       |  |
| Handle Included:                | Yes                  |  |
|                                 |                      |  |