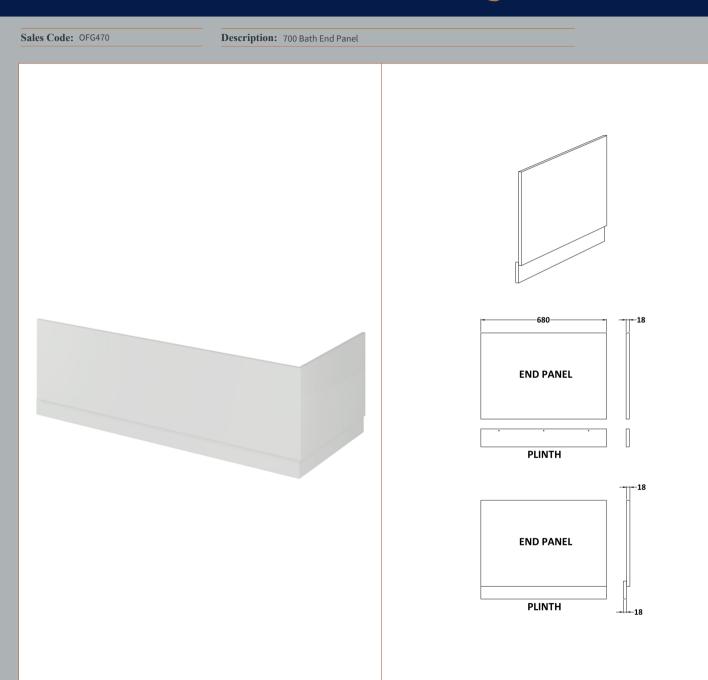

| Product Dimensions           |                     |
|------------------------------|---------------------|
| Height (mm):                 | 560                 |
| Width (mm):                  | 680                 |
| Depth (mm):                  | 36                  |
| Nett Weight (kg):            | 4.5                 |
| Packaging Dimensions         |                     |
| Height (mm):                 | 710                 |
| Width (mm):                  | 590                 |
| Depth (mm):                  | 30                  |
| Gross Weight (kg):           | 4.9                 |
| Packaging Data               |                     |
| Box Colour:                  | Brown Cardboard Box |
| Box Qty:                     | 1                   |
| Label Size:                  | 140 x 20            |
| Label Colour:                | White Label         |
| Label Qty:                   | 2                   |
| Outer Box Dimensions (If App |                     |
| Height (mm):                 | incubic)            |
| Width (mm):                  |                     |
| Depth (mm):                  |                     |
| Gross Weight (kg):           |                     |
| Barcode:                     | 5056211848097       |
| Product Details              | 3030211010031       |
| Country of Origin:           | China               |
| Fitting Instruction:         | No                  |
| CE Certification:            | N/A                 |
| FSC Certified Materials:     | Yes                 |
| Colour:                      | Gloss Grey Mist     |
| Construction Method:         | Screws Only         |
| Construction Type:           | Flat-Pack           |
| Cabinet Finish:              | Not Applicable      |
| Fascia Finish:               | MFC Gloss           |
| Cabinet Thickness (mm):      |                     |
| Fascia Thickness (mm):       | 18                  |
| Drawer Included:             | Not Applicable      |
| Drawer Type:                 | Not Applicable      |
| No of Shelves:               | Not Applicable      |
| Hinge Type:                  | Not Applicable      |
| Hinge Included:              | Not Applicable      |
| Adjustable Legs:             | Not Applicable      |
| Fixings Included:            | Yes                 |
| Handle Style:                | Not Applicable      |
| Waste Shroud:                | Not Applicable      |
| Handle Included:             | Not Applicable      |
| Handle Type:                 | Not Applicable      |