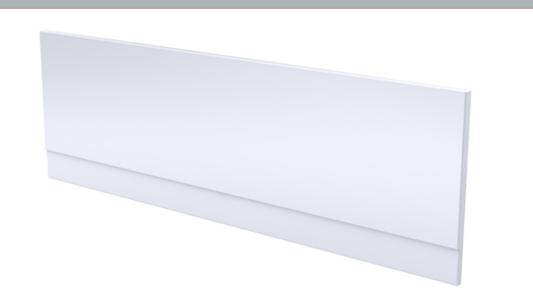

## TECHNICAL DATA SHEET

Sales Code: PAN139

| Product Dimensions         |                          |
|----------------------------|--------------------------|
| Length (mm):               | 1600                     |
| Width (mm):                | 510                      |
| Depth (mm):                | 35                       |
| Nett Weight (kg):          | 1.98                     |
| Packaging Dimensions       |                          |
| Length (mm):               | 1600                     |
| Width (mm):                | 510                      |
| Depth (mm):                | 35                       |
| Gross Weight (kg):         | 1.98                     |
| Packaging Data             |                          |
| Box Colour:                | Polybagged With End Caps |
| Box Qty:                   | 1                        |
| Label Size:                | 100 x 50                 |
| Label Colour:              | White Label              |
| Label Qty:                 | 1                        |
| Outer Box Dimensions (l    | f Applicable)            |
| Length (mm):               |                          |
| Width (mm):                |                          |
| Height (mm):               |                          |
| Gross Weight (kg):         |                          |
| Barcode:                   | 5055369060825            |
| Product Details            |                          |
| Country of Origin:         | United Kingdom           |
| Fitting Instruction:       | No                       |
| Certification:             | FSC: N/A CE: N/A         |
| Material Colour Reference: | European White           |
| Product Material:          | Acrylic                  |
| Material Thickness:        | 2mm                      |
| Volume (Ltr):              | N/A                      |
| Displaced Capacity:        | N/A                      |
| Leg Set Included:          | Not Applicable           |
| Waste Included:            | Not Applicable           |
| Drilled/Undrilled:         | Not Applicable           |
| Includes Grips:            | Not Applicable           |
| Embossed:                  | No                       |
| No of Tapholes:            | Not Applicable           |
| Anti-Slip:                 | Not Applicable           |