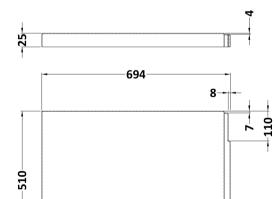

## TECHNICAL DATA SHEET

Sales Code: PAN142

-110-

| Product Dimensions         |                          |
|----------------------------|--------------------------|
| Length (mm):               | 700                      |
| Width (mm):                | 510                      |
| Depth (mm):                | 35                       |
| Nett Weight (kg):          | 0.06                     |
| Packaging Dimensions       |                          |
| Length (mm):               | 700                      |
| Width (mm):                | 510                      |
| Depth (mm):                | 50                       |
| Gross Weight (kg):         | 0.06                     |
| Packaging Data             |                          |
| Box Colour:                | Polybagged With End Caps |
| Box Qty:                   | 1                        |
| Label Size:                | 100 x 50                 |
| Label Colour:              | White Label              |
| Label Qty:                 | 1                        |
| Outer Box Dimensions (I    | f Applicable)            |
| Length (mm):               |                          |
| Width (mm):                |                          |
| Height (mm):               |                          |
| Gross Weight (kg):         |                          |
| Barcode:                   | 5055369060856            |
| Product Details            |                          |
| Country of Origin:         | United Kingdom           |
| Fitting Instruction:       | No                       |
| Certification:             | FSC: N/A CE: N/A         |
| Material Colour Reference: | European White           |
| Product Material:          | Acrylic                  |
| Material Thickness:        | 2mm                      |
| Volume (Ltr):              | N/A                      |
| Displaced Capacity:        | N/A                      |
| Leg Set Included:          | Not Applicable           |
| Waste Included:            | Not Applicable           |
| Drilled/Undrilled:         | Not Applicable           |
| Includes Grips:            | Not Applicable           |
| Embossed:                  | No                       |
| No of Tapholes:            | Not Applicable           |
| Anti-Slip:                 | Not Applicable           |