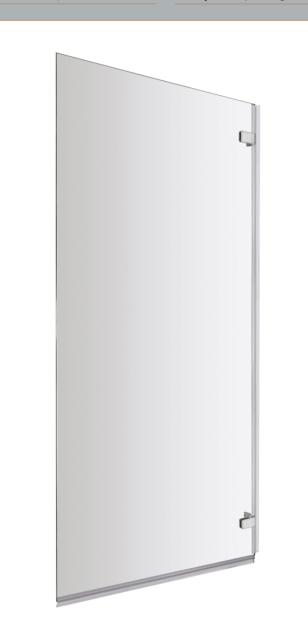

## ENCLOSURES

Sales Code: ERSSQ

| Product Dimensions       |                               |
|--------------------------|-------------------------------|
| Height (mm):             | 1435                          |
| Width (mm):              | 780                           |
| Depth (mm):              | 38                            |
| Nett Weight (kg):        | 14                            |
| Packaging Dimensions     |                               |
| Height (mm):             | 1400                          |
| Width (mm):              | 55                            |
| Length (mm):             | 820                           |
| Gross Weight (kg):       | 14                            |
| Packaging Data           |                               |
| Box Colour:              | Brown Cardboard Box - Printed |
| Box Qty:                 | 1                             |
| Label Size:              | 140 x 30                      |
| Label Colour:            | Not Applicable                |
| Label Qty:               | 0                             |
| Outer Box Dimensions (If | f Applicable)                 |
| Height (mm):             |                               |
| Width (mm):              |                               |
| Depth (mm):              |                               |
| Length (mm):             |                               |
| Gross Weight (kg):       |                               |
| Barcode:                 | 5060272821074                 |
| Product Details          |                               |
| Country of Origin:       | China                         |
| Fitting Instruction:     | No                            |
| CE Approval:             | Yes                           |
| Profile Material:        | Aluminium                     |
| Profile Finish:          | Satin Chrome                  |
| Adjustments (mm):        | N/A                           |
| Entry Width (mm):        | N/A                           |
| Swing In Dim (mm):       | 700mm                         |
| Swing Out Dim (mm):      | 700mm                         |
| Radius (mm):             | Not Applicable                |
| Glass Thickness (mm):    | 5                             |
| Easy Fit:                | No                            |
| Easy Clean:              | No                            |
| Handle Style:            | Not Applicable                |
| Handle Material:         | Not Applicable                |
| Enclosure Design:        | Frameless                     |
| Wheel Type:              | Not Applicable                |
| Support Bar Included:    | Support Bar Not Included      |
| Extras:                  | None                          |