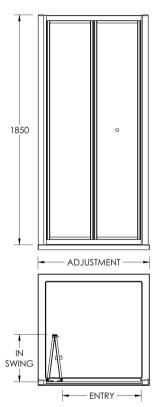

Sales Code: AQBD7 Description: Pacific Bi-Fold Shower Door 700mm

| Code   | Description  | Adjustment (mm) |      | Entry Width (mm) | In Swing (mm) |
|--------|--------------|-----------------|------|------------------|---------------|
| AQBD7  | 700 Bi-Fold  | 660             | 700  | 435              | 285           |
| AQBD76 | 760 Bi-fold  | 720             | 760  | 495              | 305           |
| AQBD8  | 800 Bi-Fold  | 760             | 800  | 535              | 335           |
| AQBD9  | 900 Bi-Fold  | 860             | 900  | 635              | 385           |
| AQBD10 | 1000 Bi-Fold | 960             | 1000 | 735              | 435           |
| AQBD11 | 1100 Bi-Fold | 1060            | 1100 | 835              | 485           |
| AQBD12 | 1200 Bi-Fold | 1160            | 1200 | 935              | 535           |

| <b>Product Dimensions</b>       |                               |  |  |
|---------------------------------|-------------------------------|--|--|
| Height (mm):                    | 1854                          |  |  |
| Width (mm):                     | 700                           |  |  |
| Depth (mm):                     | 45                            |  |  |
| Nett Weight (kg):               | 19.6                          |  |  |
| <b>Packaging Dimensions</b>     |                               |  |  |
| Height (mm):                    | 90                            |  |  |
| Width (mm):                     | 700                           |  |  |
| Length (mm):                    | 1910                          |  |  |
| Gross Weight (kg):              | 19.6                          |  |  |
| Packaging Data                  |                               |  |  |
| Box Colour:                     | Brown Cardboard Box - Printed |  |  |
| Box Qty:                        | 1                             |  |  |
| Label Size:                     | 100 x 50                      |  |  |
| Label Colour:                   | Not Applicable                |  |  |
| Label Qty:                      | 0                             |  |  |
| <b>Outer Box Dimensions (If</b> | Applicable)                   |  |  |
| Height (mm):                    |                               |  |  |
| Width (mm):                     |                               |  |  |
| Depth (mm):                     |                               |  |  |
| Length (mm):                    |                               |  |  |
| Gross Weight (kg):              |                               |  |  |
| Barcode:                        | 5055369001118                 |  |  |
| Product Details                 |                               |  |  |
| Country of Origin:              | China                         |  |  |
| Fitting Instruction:            | No                            |  |  |
| CE Approval:                    | Yes                           |  |  |
| Profile Material:               | Aluminium                     |  |  |
| Profile Finish:                 | Polished Chrome               |  |  |
| Adjustments (mm):               | 660mm - 700mm                 |  |  |
| Entry Width (mm):               | 436mm                         |  |  |
| Swing In Dim (mm):              | 280mm                         |  |  |
| Swing Out Dim (mm):             | N/A                           |  |  |
| Radius (mm):                    | Not Applicable                |  |  |
| Glass Thickness (mm):           | 4                             |  |  |
| Easy Fit:                       | No                            |  |  |
| Easy Clean:                     | No                            |  |  |
| Handle Style:                   | Not Applicable                |  |  |
| Handle Material:                | Not Applicable                |  |  |
| Enclosure Design:               | Framed                        |  |  |
| Wheel Type:                     | Captive And Fixed.            |  |  |
| Support Bar Included:           | Support Bar Not Included      |  |  |
| Extras:                         | None                          |  |  |