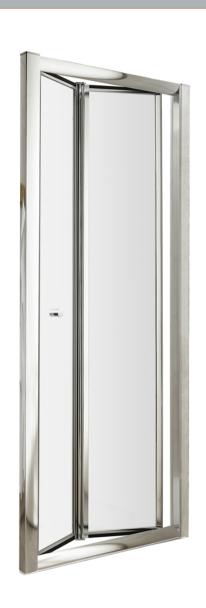

Sales Code: AQBD7 Description: Pacific Bi-Fold Shower Door 700mm

| Code   | Description  | Adjustment (mm) |      | Entry Width (mm) | In Swing (mm) |
|--------|--------------|-----------------|------|------------------|---------------|
| AQBD7  | 700 Bi-Fold  | 660             | 700  | 435              | 285           |
| AQBD76 | 760 Bi-fold  | 720             | 760  | 495              | 305           |
| AQBD8  | 800 Bi-Fold  | 760             | 800  | 535              | 335           |
| AQBD9  | 900 Bi-Fold  | 860             | 900  | 635              | 385           |
| AQBD10 | 1000 Bi-Fold | 960             | 1000 | 735              | 435           |
| AQBD11 | 1100 Bi-Fold | 1060            | 1100 | 835              | 485           |
| AQBD12 | 1200 Bi-Fold | 1160            | 1200 | 935              | 535           |