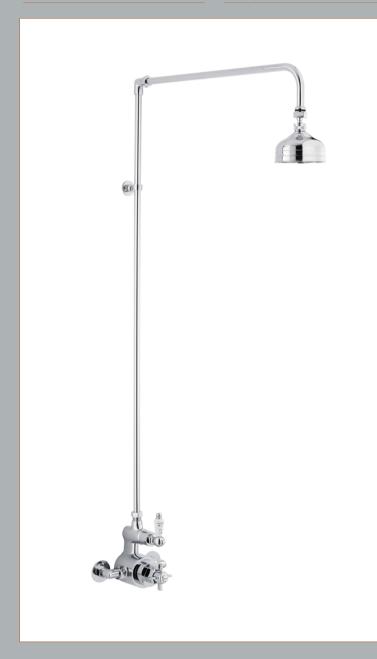

Sales Code: CP148 Description: Trad Twin Exp Valve And Rigid Riser Kit

| Product Dimensions           |                 |        |        |
|------------------------------|-----------------|--------|--------|
| Length (mm):                 |                 |        |        |
| Width (mm):                  |                 |        |        |
| Height (mm):                 |                 |        |        |
| Depth (mm):                  |                 |        |        |
| Nett Weight (kg):            | 0.55            |        |        |
| Packaging Dimensions         |                 |        |        |
| Length (mm):                 | 550             |        |        |
| Width (mm):                  | 550             |        |        |
| Height (mm):                 |                 |        |        |
| Gross Weight (kg):           | 0.55            |        |        |
| Packaging Data               | 0.00            |        |        |
|                              |                 |        |        |
| Box Colour:                  |                 |        |        |
| Box Qty:<br>Label Size:      | X               |        |        |
| Label Size:                  | A               |        |        |
| Label Qty:                   |                 |        |        |
|                              | f Annliaght-    |        |        |
| Outer Box Dimensions (I      | Applicable)     |        |        |
| Length (mm):                 |                 |        |        |
| Width (mm):                  |                 |        |        |
| Height (mm):                 |                 |        |        |
| Depth (mm):                  |                 |        |        |
| Gross Weight (kg):           |                 |        |        |
| Barcode:                     | 5055369037179   | 9      |        |
| Product Details              |                 |        |        |
| Country of Origin:           |                 |        |        |
| Fitting Instruction:         | No              |        |        |
| Product Material:            |                 |        |        |
| Mount Type:                  |                 |        |        |
| Outlet Elbow Supplied:       |                 |        |        |
| Easy Clean:                  |                 |        |        |
| Head Included:               |                 |        |        |
| Handset Included:            |                 |        |        |
| Body Jets Included:          |                 |        |        |
| No of Body Jets:             |                 |        |        |
| Operating Pressure (bar):    |                 |        |        |
| Valve/Cartridge Type:        |                 |        |        |
| Flow Rates (L/min): 0.1 bar: | 0.5 bar: 1 bar: | 2 bar: | 3 bar: |
| ΓMV2 Approved:               | Approval No:    |        |        |
| ΓMV3 Approved:               | Approval No:    |        |        |
| WRAS Approved:               | Approval No:    |        |        |
| Head Function:               |                 |        |        |
| Handset Function:            |                 |        |        |
| Body Jet Info:               |                 |        |        |
| Pipe Size:                   |                 |        |        |
| Pipe Centres:                |                 |        |        |
| Colour/Finish:               |                 |        |        |
| Hose Included:               |                 |        |        |
| No. of Outlets:              |                 |        |        |