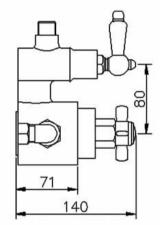

Sales Code: CP148 Description: Trad Twin Exp Valve And Rigid Riser Kit

| Product Dimensions           |                 |        |        |
|------------------------------|-----------------|--------|--------|
| Length (mm):                 |                 |        |        |
| Width (mm):                  |                 |        |        |
| Height (mm):                 |                 |        |        |
| Depth (mm):                  |                 |        |        |
| Nett Weight (kg):            | 0.55            |        |        |
| Packaging Dimensions         |                 |        |        |
| Length (mm):                 | 550             |        |        |
| Width (mm):                  | 550             |        |        |
| Height (mm):                 |                 |        |        |
| Gross Weight (kg):           | 0.55            |        |        |
| Packaging Data               | 0.00            |        |        |
|                              |                 |        |        |
| Box Colour:                  |                 |        |        |
| Box Qty:<br>Label Size:      | X               |        |        |
| Label Size:                  | A               |        |        |
| Label Qty:                   |                 |        |        |
|                              | f Annliaght-    |        |        |
| Outer Box Dimensions (I      | Applicable)     |        |        |
| Length (mm):                 |                 |        |        |
| Width (mm):                  |                 |        |        |
| Height (mm):                 |                 |        |        |
| Depth (mm):                  |                 |        |        |
| Gross Weight (kg):           |                 |        |        |
| Barcode:                     | 5055369037179   | 9      |        |
| Product Details              |                 |        |        |
| Country of Origin:           |                 |        |        |
| Fitting Instruction:         | No              |        |        |
| Product Material:            |                 |        |        |
| Mount Type:                  |                 |        |        |
| Outlet Elbow Supplied:       |                 |        |        |
| Easy Clean:                  |                 |        |        |
| Head Included:               |                 |        |        |
| Handset Included:            |                 |        |        |
| Body Jets Included:          |                 |        |        |
| No of Body Jets:             |                 |        |        |
| Operating Pressure (bar):    |                 |        |        |
| Valve/Cartridge Type:        |                 |        |        |
| Flow Rates (L/min): 0.1 bar: | 0.5 bar: 1 bar: | 2 bar: | 3 bar: |
| ΓMV2 Approved:               | Approval No:    |        |        |
| ΓMV3 Approved:               | Approval No:    |        |        |
| WRAS Approved:               | Approval No:    |        |        |
| Head Function:               |                 |        |        |
| Handset Function:            |                 |        |        |
| Body Jet Info:               |                 |        |        |
| Pipe Size:                   |                 |        |        |
| Pipe Centres:                |                 |        |        |
| Colour/Finish:               |                 |        |        |
| Hose Included:               |                 |        |        |
| No. of Outlets:              |                 |        |        |