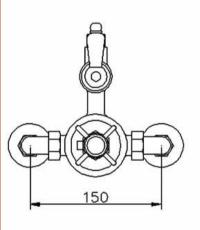

Sales Code: CP148 Description: Trad Twin Exp Valve And Rigid Riser Kit

| Product Dimensions           |                 |        |        |
|------------------------------|-----------------|--------|--------|
| Length (mm):                 |                 |        |        |
| Width (mm):                  |                 |        |        |
| Height (mm):                 |                 |        |        |
| Depth (mm):                  |                 |        |        |
| Nett Weight (kg):            | 0.55            |        |        |
| Packaging Dimensions         |                 |        |        |
| Length (mm):                 | 550             |        |        |
| Width (mm):                  | 550             |        |        |
| Height (mm):                 |                 |        |        |
| Gross Weight (kg):           | 0.55            |        |        |
| Packaging Data               | 0.00            |        |        |
|                              |                 |        |        |
| Box Colour:                  |                 |        |        |
| Box Qty:<br>Label Size:      | X               |        |        |
| Label Size:                  | A               |        |        |
| Label Qty:                   |                 |        |        |
|                              | f Annliaght-    |        |        |
| Outer Box Dimensions (I      | Applicable)     |        |        |
| Length (mm):                 |                 |        |        |
| Width (mm):                  |                 |        |        |
| Height (mm):                 |                 |        |        |
| Depth (mm):                  |                 |        |        |
| Gross Weight (kg):           |                 |        |        |
| Barcode:                     | 5055369037179   | 9      |        |
| Product Details              |                 |        |        |
| Country of Origin:           |                 |        |        |
| Fitting Instruction:         | No              |        |        |
| Product Material:            |                 |        |        |
| Mount Type:                  |                 |        |        |
| Outlet Elbow Supplied:       |                 |        |        |
| Easy Clean:                  |                 |        |        |
| Head Included:               |                 |        |        |
| Handset Included:            |                 |        |        |
| Body Jets Included:          |                 |        |        |
| No of Body Jets:             |                 |        |        |
| Operating Pressure (bar):    |                 |        |        |
| Valve/Cartridge Type:        |                 |        |        |
| Flow Rates (L/min): 0.1 bar: | 0.5 bar: 1 bar: | 2 bar: | 3 bar: |
| ΓMV2 Approved:               | Approval No:    |        |        |
| ΓMV3 Approved:               | Approval No:    |        |        |
| WRAS Approved:               | Approval No:    |        |        |
| Head Function:               |                 |        |        |
| Handset Function:            |                 |        |        |
| Body Jet Info:               |                 |        |        |
| Pipe Size:                   |                 |        |        |
| Pipe Centres:                |                 |        |        |
| Colour/Finish:               |                 |        |        |
| Hose Included:               |                 |        |        |
| No. of Outlets:              |                 |        |        |