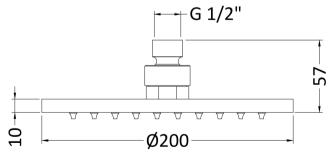

Sales Code: STY069 Description: Led 200mm Round Fixed Head

| <b>Product Dimensions</b>          |                     |
|------------------------------------|---------------------|
| Length (mm):                       |                     |
| Width (mm):                        | 200                 |
| Height (mm):                       | 58                  |
| Depth (mm):                        | 200                 |
| Nett Weight (kg):                  | 1.08                |
| <b>Packaging Dimensions</b>        |                     |
| Length (mm):                       | 230                 |
| Width (mm):                        | 420                 |
| Height (mm):                       |                     |
| Gross Weight (kg):                 | 1.08                |
| Packaging Data                     |                     |
| Box Colour:                        | White Cardboard Box |
| Box Qty:                           | 1                   |
| Label Size:                        | 100 × 50            |
| Label Colour:                      | White Label         |
| Label Qty:                         | 2                   |
| Outer Box Dimensions (If Ap        |                     |
| Length (mm):                       | pricubicy           |
| Width (mm):                        | 230                 |
| Height (mm):                       | 480                 |
| Depth (mm):                        | 420                 |
| Gross Weight (kg):                 | 11                  |
| Barcode:                           | 5055369048649       |
| Product Details                    |                     |
| Country of Origin:                 | China               |
| Fitting Instruction:               | No                  |
| Product Material:                  | Brass               |
| Mount Type:                        | Wall, Surface       |
| Outlet Elbow Supplied:             | No                  |
| Easy Clean:                        | No                  |
| Head Included:                     | Yes                 |
| Handset Included:                  | No                  |
| Body Jets Included:                | Not Applicable      |
| No of Body Jets:                   | Not Applicable      |
| Operating Pressure (bar):          | 0.5                 |
| Valve/Cartridge Type:              | Not Applicable      |
| Flow Rates (L/min): 0.1 bar: N/A 0 |                     |
| TMV2 Approved: No                  | Approval No: N/A    |
| TMV3 Approved: No                  | Approval No: N/A    |
| WRAS Approved: No                  | Approval No: N/A    |
| Head Function:                     | Single              |
| Handset Function:                  | Not Applicable      |
| Body Jet Info:                     | Not Applicable      |
| Pipe Size:                         | Not Applicable      |
| Pipe Centres:                      | N/A                 |
| Colour/Finish:                     | Chrome              |
| Hose Included:                     | Not Applicable      |
| No. of Outlets:                    | N/A                 |