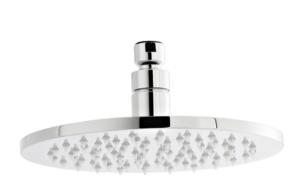

Sales Code: STY069 Description: Led 200mm Round Fixed Head

| <b>Product Dimensions</b>          |                     |
|------------------------------------|---------------------|
| Length (mm):                       |                     |
| Width (mm):                        | 200                 |
| Height (mm):                       | 58                  |
| Depth (mm):                        | 200                 |
| Nett Weight (kg):                  | 1.08                |
| <b>Packaging Dimensions</b>        |                     |
| Length (mm):                       | 230                 |
| Width (mm):                        | 420                 |
| Height (mm):                       |                     |
| Gross Weight (kg):                 | 1.08                |
| Packaging Data                     |                     |
| Box Colour:                        | White Cardboard Box |
| Box Qty:                           | 1                   |
| Label Size:                        | 100 × 50            |
| Label Colour:                      | White Label         |
| Label Qty:                         | 2                   |
| Outer Box Dimensions (If Ap        |                     |
| Length (mm):                       | pricubicy           |
| Width (mm):                        | 230                 |
| Height (mm):                       | 480                 |
| Depth (mm):                        | 420                 |
| Gross Weight (kg):                 | 11                  |
| Barcode:                           | 5055369048649       |
| Product Details                    |                     |
| Country of Origin:                 | China               |
| Fitting Instruction:               | No                  |
| Product Material:                  | Brass               |
| Mount Type:                        | Wall, Surface       |
| Outlet Elbow Supplied:             | No                  |
| Easy Clean:                        | No                  |
| Head Included:                     | Yes                 |
| Handset Included:                  | No                  |
| Body Jets Included:                | Not Applicable      |
| No of Body Jets:                   | Not Applicable      |
| Operating Pressure (bar):          | 0.5                 |
| Valve/Cartridge Type:              | Not Applicable      |
| Flow Rates (L/min): 0.1 bar: N/A 0 |                     |
| TMV2 Approved: No                  | Approval No: N/A    |
| TMV3 Approved: No                  | Approval No: N/A    |
| WRAS Approved: No                  | Approval No: N/A    |
| Head Function:                     | Single              |
| Handset Function:                  | Not Applicable      |
| Body Jet Info:                     | Not Applicable      |
| Pipe Size:                         | Not Applicable      |
| Pipe Centres:                      | N/A                 |
| Colour/Finish:                     | Chrome              |
| Hose Included:                     | Not Applicable      |
| No. of Outlets:                    | N/A                 |