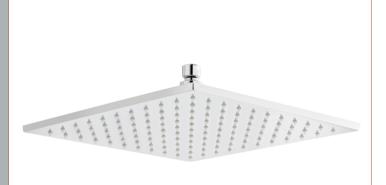

Sales Code: STY070 Description: Led 200mm Square Fixed Head

| <b>Product Dimensions</b>        |                     |
|----------------------------------|---------------------|
| Length (mm):                     |                     |
| Width (mm):                      | 200                 |
| Height (mm):                     | 58                  |
| Depth (mm):                      | 200                 |
| Nett Weight (kg):                | 1.24                |
| Packaging Dimensions             |                     |
| Length (mm):                     | 475                 |
| Width (mm):                      | 230                 |
| Height (mm):                     |                     |
| Gross Weight (kg):               | 1.24                |
| Packaging Data                   |                     |
|                                  | White Cardboard Box |
| Box Colour:                      |                     |
| Box Qty:                         | 1                   |
| Label Size:                      | 100 × 50            |
| Label Colour:                    | White Label         |
| Label Qty:                       | 2                   |
| <b>Outer Box Dimensions (If</b>  | Applicable)         |
| Length (mm):                     |                     |
| Width (mm):                      | 230                 |
| Height (mm):                     | 480                 |
| Depth (mm):                      | 425                 |
| Gross Weight (kg):               | 12                  |
| Barcode:                         | 5055369048656       |
| <b>Product Details</b>           |                     |
| Country of Origin:               | China               |
| Fitting Instruction:             | No                  |
| Product Material:                | Brass               |
| Mount Type:                      | Wall, Surface       |
| Outlet Elbow Supplied:           | No                  |
| Easy Clean:                      | Yes                 |
| Head Included:                   | Yes                 |
| Handset Included:                | No                  |
| Body Jets Included:              | Not Applicable      |
| No of Body Jets:                 | Not Applicable      |
| Operating Pressure (bar):        | 0.5                 |
| Valve/Cartridge Type:            | Not Applicable      |
| Flow Rates (L/min): 0.1 bar: N/A |                     |
| TMV2 Approved: No                | Approval No: N/A    |
| TMV3 Approved: No                | Approval No: N/A    |
| WRAS Approved: No                | Approval No: N/A    |
| Head Function:                   | Single              |
| Handset Function:                | Not Applicable      |
| Body Jet Info:                   | Not Applicable      |
| Pipe Size:                       | Not Applicable      |
| Pipe Centres:                    | N/A                 |
| Colour/Finish:                   | Chrome              |
| Hose Included:                   | Not Applicable      |
| N. A.C. J.                       | 1.00 rippiicubic    |