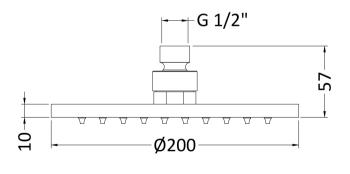

Sales Code: STY070 Description: Led 200mm Square Fixed Head

| <b>Product Dimensions</b>        |                     |
|----------------------------------|---------------------|
| Length (mm):                     |                     |
| Width (mm):                      | 200                 |
| Height (mm):                     | 58                  |
| Depth (mm):                      | 200                 |
| Nett Weight (kg):                | 1.24                |
| Packaging Dimensions             |                     |
| Length (mm):                     | 475                 |
| Width (mm):                      | 230                 |
| Height (mm):                     |                     |
| Gross Weight (kg):               | 1.24                |
| Packaging Data                   |                     |
|                                  | White Cardboard Box |
| Box Colour:                      |                     |
| Box Qty:                         | 1                   |
| Label Size:                      | 100 × 50            |
| Label Colour:                    | White Label         |
| Label Qty:                       | 2                   |
| <b>Outer Box Dimensions (If</b>  | Applicable)         |
| Length (mm):                     |                     |
| Width (mm):                      | 230                 |
| Height (mm):                     | 480                 |
| Depth (mm):                      | 425                 |
| Gross Weight (kg):               | 12                  |
| Barcode:                         | 5055369048656       |
| <b>Product Details</b>           |                     |
| Country of Origin:               | China               |
| Fitting Instruction:             | No                  |
| Product Material:                | Brass               |
| Mount Type:                      | Wall, Surface       |
| Outlet Elbow Supplied:           | No                  |
| Easy Clean:                      | Yes                 |
| Head Included:                   | Yes                 |
| Handset Included:                | No                  |
| Body Jets Included:              | Not Applicable      |
| No of Body Jets:                 | Not Applicable      |
| Operating Pressure (bar):        | 0.5                 |
| Valve/Cartridge Type:            | Not Applicable      |
| Flow Rates (L/min): 0.1 bar: N/A |                     |
| TMV2 Approved: No                | Approval No: N/A    |
| TMV3 Approved: No                | Approval No: N/A    |
| WRAS Approved: No                | Approval No: N/A    |
| Head Function:                   | Single              |
| Handset Function:                | Not Applicable      |
| Body Jet Info:                   | Not Applicable      |
| Pipe Size:                       | Not Applicable      |
| Pipe Centres:                    | N/A                 |
| Colour/Finish:                   | Chrome              |
| Hose Included:                   | Not Applicable      |
| N. A.C. J.                       | 1.00 rippiicubic    |