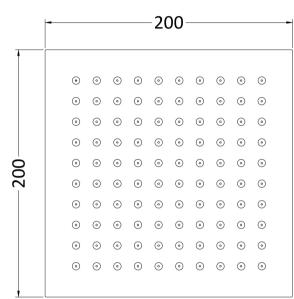

Sales Code: STY070 Description: Led 200mm Square Fixed Head

| <b>Product Dimensions</b>        |                     |
|----------------------------------|---------------------|
| Length (mm):                     |                     |
| Width (mm):                      | 200                 |
| Height (mm):                     | 58                  |
| Depth (mm):                      | 200                 |
| Nett Weight (kg):                | 1.24                |
| Packaging Dimensions             |                     |
| Length (mm):                     | 475                 |
| Width (mm):                      | 230                 |
| Height (mm):                     |                     |
| Gross Weight (kg):               | 1.24                |
| Packaging Data                   |                     |
|                                  | White Cardboard Box |
| Box Colour:                      |                     |
| Box Qty:                         | 1                   |
| Label Size:                      | 100 × 50            |
| Label Colour:                    | White Label         |
| Label Qty:                       | 2                   |
| <b>Outer Box Dimensions (If</b>  | Applicable)         |
| Length (mm):                     |                     |
| Width (mm):                      | 230                 |
| Height (mm):                     | 480                 |
| Depth (mm):                      | 425                 |
| Gross Weight (kg):               | 12                  |
| Barcode:                         | 5055369048656       |
| <b>Product Details</b>           |                     |
| Country of Origin:               | China               |
| Fitting Instruction:             | No                  |
| Product Material:                | Brass               |
| Mount Type:                      | Wall, Surface       |
| Outlet Elbow Supplied:           | No                  |
| Easy Clean:                      | Yes                 |
| Head Included:                   | Yes                 |
| Handset Included:                | No                  |
| Body Jets Included:              | Not Applicable      |
| No of Body Jets:                 | Not Applicable      |
| Operating Pressure (bar):        | 0.5                 |
| Valve/Cartridge Type:            | Not Applicable      |
| Flow Rates (L/min): 0.1 bar: N/A |                     |
| TMV2 Approved: No                | Approval No: N/A    |
| TMV3 Approved: No                | Approval No: N/A    |
| WRAS Approved: No                | Approval No: N/A    |
| Head Function:                   | Single              |
| Handset Function:                | Not Applicable      |
| Body Jet Info:                   | Not Applicable      |
| Pipe Size:                       | Not Applicable      |
| Pipe Centres:                    | N/A                 |
| Colour/Finish:                   | Chrome              |
| Hose Included:                   | Not Applicable      |
| N. A.C. J.                       | 1.00 rippiicubic    |