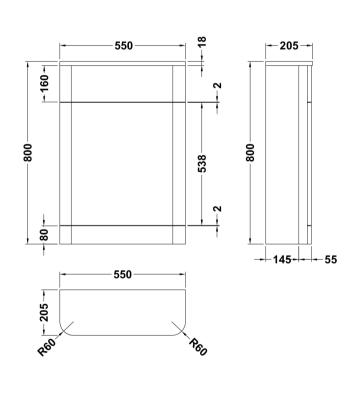

Sales Code: PMP141 Description: 550 W.C. Unit (800X550x200)

| <b>Product Dimensions</b>  |                               |
|----------------------------|-------------------------------|
| Height (mm):               | 800                           |
| Width (mm):                | 550                           |
| Depth (mm):                | 205                           |
| Nett Weight (kg):          | 16                            |
| Packaging Dimensions       |                               |
| Height (mm):               | 230                           |
| Width (mm):                | 590                           |
| Depth (mm):                | 880                           |
| Gross Weight (kg):         | 16                            |
| Packaging Data             |                               |
| Box Colour:                | Brown Cardboard Box - Printed |
| Box Oty:                   | 1                             |
| Label Size:                | 100 x 50                      |
| Label Colour:              | White Label                   |
| Label Qty:                 | 2                             |
| Outer Box Dimensions (If A | nnlicable)                    |
| Height (mm):               | PF                            |
| Width (mm):                |                               |
| Depth (mm):                |                               |
| Gross Weight (kg):         |                               |
| Barcode:                   | 5055275811504                 |
| Product Details            |                               |
| Country of Origin:         | China                         |
| Fitting Instruction:       | No                            |
| CE Certification:          | N/A                           |
| FSC Certified Materials:   | Yes                           |
| Colour:                    | Gloss White                   |
| Construction Method:       | Cam & Wood Dowel              |
| Construction Type:         | Rigid                         |
| Cabinet Finish:            | MFC Smooth Matt               |
| Fascia Finish:             | Mdf Painted Gloss             |
| Cabinet Thickness (mm):    | 18                            |
| Fascia Thickness (mm):     | 18                            |
| Drawer Included:           | No                            |
| Drawer Type:               | Not Applicable                |
| No of Shelves:             | 0                             |
| Hinge Type:                | Not Applicable                |
| Hinge Included:            | No                            |
| Adjustable Legs:           | No                            |
| Fixings Included:          | No                            |
| Handle Style:              | Not Applicable                |
| Waste Shroud:              | No                            |
| Handle Included:           | No                            |
| Handle Type:               | Not Applicable                |