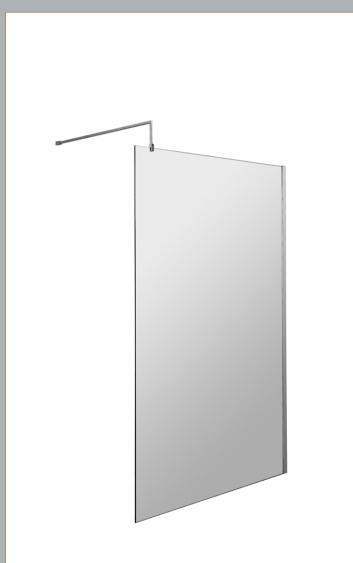

## ENCLOSURES

Sales Code: WRSC11

| Product Dimensions             |                               |
|--------------------------------|-------------------------------|
| Height (mm):                   | 1850                          |
| Width (mm):                    | 1100                          |
| Depth (mm):                    | 14                            |
| Nett Weight (kg):              | 46                            |
| Packaging Dimensions           |                               |
| 00                             |                               |
| Height (mm):                   | 60                            |
| Width (mm):                    | 1150                          |
| Length (mm):                   | 1920                          |
| Gross Weight (kg):             | 46                            |
| Packaging Data                 |                               |
| Box Colour:                    | Brown Cardboard Box - Printed |
| Box Qty:                       | 1                             |
| Label Size:                    | 100 x 50                      |
| Label Colour:                  | Not Applicable                |
| Label Qty:                     | 0                             |
| <b>Outer Box Dimensions (I</b> | f Applicable)                 |
| Height (mm):                   |                               |
| Width (mm):                    |                               |
| Depth (mm):                    |                               |
| Length (mm):                   |                               |
| Gross Weight (kg):             |                               |
| Barcode:                       | 5055275831748                 |
| Product Details                |                               |
| Country of Origin:             | China                         |
| Fitting Instruction:           | No                            |
| CE Approval:                   | Yes                           |
| Profile Material:              | Aluminium                     |
| Profile Finish:                | Polished Chrome               |
| Adjustments (mm):              | 1075mm-1093mm                 |
| Entry Width (mm):              | N/A                           |
| Swing In Dim (mm):             | N/A                           |
| Swing Out Dim (mm):            | N/A                           |
| Radius (mm):                   | Not Applicable                |
| Glass Thickness (mm):          | 8                             |
| Easy Fit:                      | No                            |
| Easy Clean:                    | No                            |
| Handle Style:                  | Not Applicable                |
| Handle Material:               | Not Applicable                |
| Enclosure Design:              | Frameless                     |
| Wheel Type:                    | Not Applicable                |
| Support Bar Included:          | Support Bar Included          |
| Extras:                        | None                          |
|                                |                               |