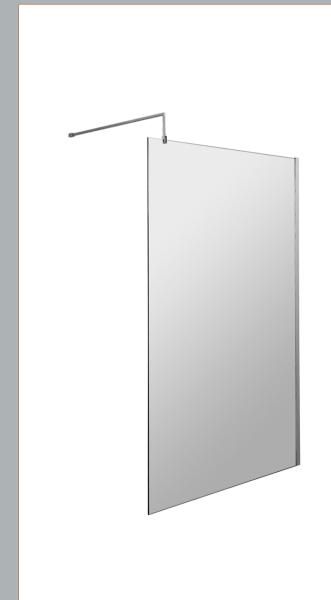

## ROXOR

Sales Code: WRSCBB011 Description: Wetroom Screen 1100X1850x8mm Bb

**Packaging Details** 

Barcode: 5056462618067

Sales Code: WRSC11 Description: Wetroom Screen 1100 X 1850 X 8mm

| Product Dimensions         |                               |
|----------------------------|-------------------------------|
| Height (mm):               | 1850                          |
| Width (mm):                | 1100                          |
| Depth (mm):                | 14                            |
| Nett Weight (kg):          | 46                            |
| Packaging Dimensions       |                               |
| Height (mm):               | 60                            |
| Width (mm):                | 1150                          |
| Length (mm):               | 1920                          |
| Gross Weight (kg):         | 46                            |
| Packaging Data             | <del></del>                   |
| Box Colour:                | Brown Cardboard Box - Printed |
| Box Qty:                   | 1                             |
| Label Size:                | 100 x 50                      |
| Label Colour:              |                               |
|                            | Not Applicable<br>0           |
| Label Qty:                 |                               |
| Outer Box Dimensions (If A | pplicable)                    |
| Height (mm):               |                               |
| Width (mm):                |                               |
| Depth (mm):                |                               |
| Length (mm):               |                               |
| Gross Weight (kg):         |                               |
| Barcode:                   | 5055275831748                 |
| Product Details            |                               |
| Country of Origin:         | China                         |
| Fitting Instruction:       | No                            |
| CE Approval:               | Yes                           |
| Profile Material:          | Aluminium                     |
| Profile Finish:            | Polished Chrome               |
| Adjustments (mm):          | 1075mm-1093mm                 |
| Entry Width (mm):          | N/A                           |
| Swing In Dim (mm):         | N/A                           |
| Swing Out Dim (mm):        | N/A                           |
| Radius (mm):               | Not Applicable                |
| Glass Thickness (mm):      | 8                             |
| Easy Fit:                  | No                            |
| Easy Clean:                | No                            |
| Handle Style:              | Not Applicable                |
| Handle Material:           | Not Applicable                |
| Enclosure Design:          | Frameless                     |
| Wheel Type:                | Not Applicable                |
| Support Bar Included:      | Support Bar Included          |
| Extras:                    | None                          |
|                            |                               |