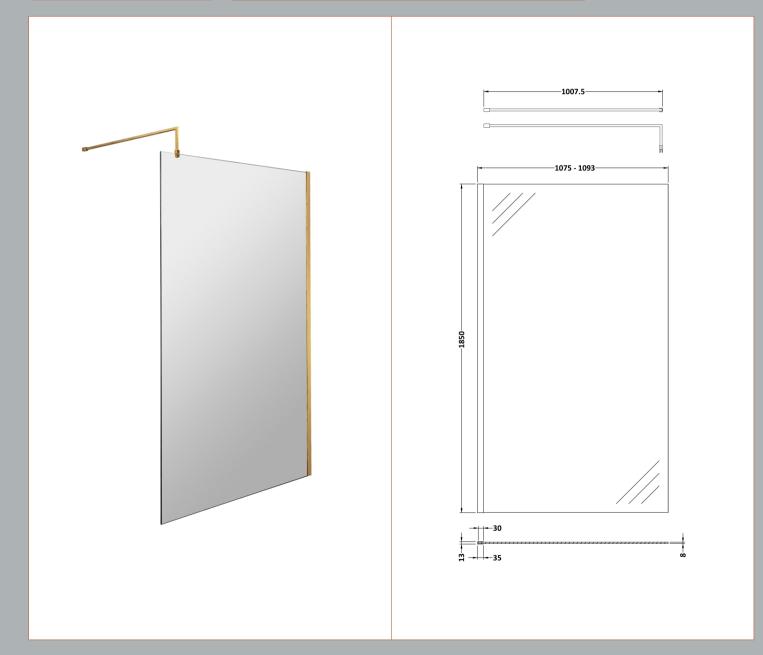

## ROXOR

Sales Code: WRSCBB011 Description: Wetroom Screen 1100X1850x8mm Bb

**Packaging Details** 

Barcode: 5056462618067

Sales Code: WRSC11 Description: Wetroom Screen 1100 X 1850 X 8mm

| Product Dimensions         |                               |
|----------------------------|-------------------------------|
| Height (mm):               | 1850                          |
| Width (mm):                | 1100                          |
| Depth (mm):                | 14                            |
| Nett Weight (kg):          | 46                            |
| Packaging Dimensions       |                               |
| Height (mm):               | 60                            |
| Width (mm):                | 1150                          |
| Length (mm):               | 1920                          |
| Gross Weight (kg):         | 46                            |
| Packaging Data             | <del></del>                   |
| Box Colour:                | Brown Cardboard Box - Printed |
| Box Qty:                   | 1                             |
| Label Size:                | 100 x 50                      |
| Label Colour:              |                               |
|                            | Not Applicable<br>0           |
| Label Qty:                 |                               |
| Outer Box Dimensions (If A | pplicable)                    |
| Height (mm):               |                               |
| Width (mm):                |                               |
| Depth (mm):                |                               |
| Length (mm):               |                               |
| Gross Weight (kg):         |                               |
| Barcode:                   | 5055275831748                 |
| Product Details            |                               |
| Country of Origin:         | China                         |
| Fitting Instruction:       | No                            |
| CE Approval:               | Yes                           |
| Profile Material:          | Aluminium                     |
| Profile Finish:            | Polished Chrome               |
| Adjustments (mm):          | 1075mm-1093mm                 |
| Entry Width (mm):          | N/A                           |
| Swing In Dim (mm):         | N/A                           |
| Swing Out Dim (mm):        | N/A                           |
| Radius (mm):               | Not Applicable                |
| Glass Thickness (mm):      | 8                             |
| Easy Fit:                  | No                            |
| Easy Clean:                | No                            |
| Handle Style:              | Not Applicable                |
| Handle Material:           | Not Applicable                |
| Enclosure Design:          | Frameless                     |
| Wheel Type:                | Not Applicable                |
| Support Bar Included:      | Support Bar Included          |
| Extras:                    | None                          |
|                            |                               |