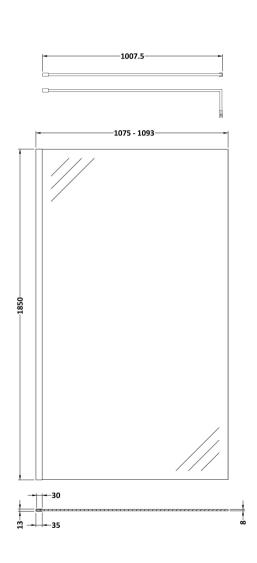

## ROXOR

Sales Code: WRSCBB011 Description: Wetroom Screen 1100X1850x8mm Bb

**Packaging Details** 

Barcode: 5056462618067

Sales Code: WRSC11 Description: Wetroom Screen 1100 X 1850 X 8mm

| Product Dimensions         |                               |
|----------------------------|-------------------------------|
| Height (mm):               | 1850                          |
| Width (mm):                | 1100                          |
| Depth (mm):                | 14                            |
| Nett Weight (kg):          | 46                            |
| Packaging Dimensions       |                               |
| Height (mm):               | 60                            |
| Width (mm):                | 1150                          |
| Length (mm):               | 1920                          |
| Gross Weight (kg):         | 46                            |
| Packaging Data             | <del></del>                   |
| Box Colour:                | Brown Cardboard Box - Printed |
| Box Qty:                   | 1                             |
| Label Size:                | 100 x 50                      |
| Label Colour:              |                               |
|                            | Not Applicable<br>0           |
| Label Qty:                 |                               |
| Outer Box Dimensions (If A | pplicable)                    |
| Height (mm):               |                               |
| Width (mm):                |                               |
| Depth (mm):                |                               |
| Length (mm):               |                               |
| Gross Weight (kg):         |                               |
| Barcode:                   | 5055275831748                 |
| Product Details            |                               |
| Country of Origin:         | China                         |
| Fitting Instruction:       | No                            |
| CE Approval:               | Yes                           |
| Profile Material:          | Aluminium                     |
| Profile Finish:            | Polished Chrome               |
| Adjustments (mm):          | 1075mm-1093mm                 |
| Entry Width (mm):          | N/A                           |
| Swing In Dim (mm):         | N/A                           |
| Swing Out Dim (mm):        | N/A                           |
| Radius (mm):               | Not Applicable                |
| Glass Thickness (mm):      | 8                             |
| Easy Fit:                  | No                            |
| Easy Clean:                | No                            |
| Handle Style:              | Not Applicable                |
| Handle Material:           | Not Applicable                |
| Enclosure Design:          | Frameless                     |
| Wheel Type:                | Not Applicable                |
| Support Bar Included:      | Support Bar Included          |
| Extras:                    | None                          |
|                            |                               |