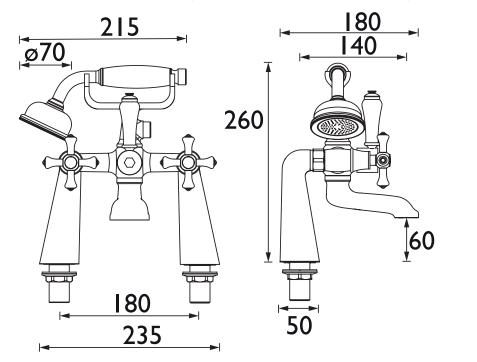

#### Dimensions (measurements in mm)

| Flow Rates (I/min)          |       |       |       |       |       |       |  |  |
|-----------------------------|-------|-------|-------|-------|-------|-------|--|--|
| System Pressure (bar)       | 0.3   | 0.5   | 1     | 2     | 3     | 5     |  |  |
| Through Bath Filler (mixed) | 14.34 | 18.96 | 27.3  | 37.62 | 53.46 | 65.16 |  |  |
| Through Handset (mixed)     | 6.18  | 8.1   | 11.76 | 17.22 | 21.22 | 29.4  |  |  |