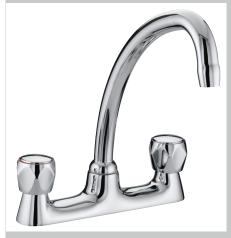

# CLUB Tap Range Club Budget Deck Sink Mixer Chrome with Metal Heads

| Fea | tu | res |  |
|-----|----|-----|--|

- Dual flow prevents hot water entering the mains supply
- Metal handles

| Specification                       |                                   |  |  |  |  |
|-------------------------------------|-----------------------------------|--|--|--|--|
| Product Type:                       | Kitchen Taps                      |  |  |  |  |
| Main Construction Material:         | Brass                             |  |  |  |  |
| Mount Type:                         | Deck Mounted                      |  |  |  |  |
| Handle Type:                        | Club Metal Handles                |  |  |  |  |
| Connection Inlet:                   | 1/2" BSP                          |  |  |  |  |
| Connection Outlet:                  | Open                              |  |  |  |  |
| Number of Tap Holes:                | 2                                 |  |  |  |  |
| Flow Control Valve Type:            | Standard 1/2" Valve               |  |  |  |  |
| Plumbing System:                    | Suitable for all plumbing systems |  |  |  |  |
| Minimum Dynamic Pressure: (Bar)     | 0.2 Bar                           |  |  |  |  |
| Maximum Dynamic Pressure: (Bar)     | 5.0 Bar                           |  |  |  |  |
| Maximum Static Pressure: (Bar)      | 10                                |  |  |  |  |
| Maximum Hot Water Temperature: (C°) | 60                                |  |  |  |  |
| Flow Type:                          | Dual Flow                         |  |  |  |  |
| Isolation Included:                 | No                                |  |  |  |  |
| Check Valve Supplied:               | No                                |  |  |  |  |