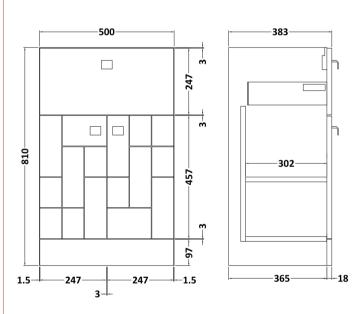

Sales Code: MOF304A Description: 500 F/S 2-Door/Drawer Unit

| <b>Product Dimensions</b>         |                                |  |
|-----------------------------------|--------------------------------|--|
| Height (mm):                      | 810                            |  |
| Width (mm):                       | 500                            |  |
| Depth (mm):                       | 383                            |  |
| Nett Weight (kg):                 | 22                             |  |
| <b>Packaging Dimensions</b>       |                                |  |
| Height (mm):                      | 830                            |  |
| Width (mm):                       | 520                            |  |
| Depth (mm):                       | 405                            |  |
| Gross Weight (kg):                | 22.5                           |  |
| Packaging Data                    |                                |  |
| Box Colour:                       | Brown Cardboard Box            |  |
| Box Qty:                          | 1                              |  |
| Label Size:                       | 100 x 50                       |  |
| Label Colour:                     | White Label                    |  |
| Label Qty:                        | 2                              |  |
| <b>Outer Box Dimensions (If A</b> | applicable)                    |  |
| Height (mm):                      | 11 /                           |  |
| Width (mm):                       |                                |  |
| Depth (mm):                       |                                |  |
| Gross Weight (kg):                |                                |  |
| Barcode:                          | 5056211891772                  |  |
| <b>Product Details</b>            |                                |  |
| Country of Origin:                | China                          |  |
| Fitting Instruction:              | No                             |  |
| CE & UKCA:                        | N/A                            |  |
| FSC Certified Materials:          | Yes                            |  |
| Colour:                           | Satin Blue                     |  |
| Construction Method:              | Cam & Wood Dowel               |  |
| Construction Type:                | Rigid                          |  |
| Cabinet Finish:                   | MFC Painted Matt               |  |
| Fascia Finish:                    | Mdf Painted Matt               |  |
| Cabinet Thickness (mm):           | 18                             |  |
| Fascia Thickness (mm):            | 18                             |  |
| Drawer Included:                  | Yes                            |  |
| Drawer Type:                      | 80mm High Metal S/C Inc Galler |  |
| No of Shelves:                    | 1                              |  |
| Hinge Type:                       | 95 Degree Clip-On Soft Close   |  |
| Hinge Included:                   | Yes, Supplied                  |  |
| Adjustable Legs:                  | No, Not Required               |  |
| Fixings Included:                 | Yes                            |  |
| Handle Style:                     | Modern                         |  |
| Waste Shroud:                     | No                             |  |
| Handle Included:                  | Yes, Supplied                  |  |