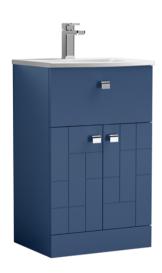

Sales Code: MOF304A Description: 500 F/S 2-Door/Drawer Unit

| <b>Product Dimensions</b>         |                                |  |
|-----------------------------------|--------------------------------|--|
| Height (mm):                      | 810                            |  |
| Width (mm):                       | 500                            |  |
| Depth (mm):                       | 383                            |  |
| Nett Weight (kg):                 | 22                             |  |
| <b>Packaging Dimensions</b>       |                                |  |
| Height (mm):                      | 830                            |  |
| Width (mm):                       | 520                            |  |
| Depth (mm):                       | 405                            |  |
| Gross Weight (kg):                | 22.5                           |  |
| Packaging Data                    |                                |  |
| Box Colour:                       | Brown Cardboard Box            |  |
| Box Qty:                          | 1                              |  |
| Label Size:                       | 100 x 50                       |  |
| Label Colour:                     | White Label                    |  |
| Label Qty:                        | 2                              |  |
| <b>Outer Box Dimensions (If A</b> | applicable)                    |  |
| Height (mm):                      | 11 /                           |  |
| Width (mm):                       |                                |  |
| Depth (mm):                       |                                |  |
| Gross Weight (kg):                |                                |  |
| Barcode:                          | 5056211891772                  |  |
| <b>Product Details</b>            |                                |  |
| Country of Origin:                | China                          |  |
| Fitting Instruction:              | No                             |  |
| CE & UKCA:                        | N/A                            |  |
| FSC Certified Materials:          | Yes                            |  |
| Colour:                           | Satin Blue                     |  |
| Construction Method:              | Cam & Wood Dowel               |  |
| Construction Type:                | Rigid                          |  |
| Cabinet Finish:                   | MFC Painted Matt               |  |
| Fascia Finish:                    | Mdf Painted Matt               |  |
| Cabinet Thickness (mm):           | 18                             |  |
| Fascia Thickness (mm):            | 18                             |  |
| Drawer Included:                  | Yes                            |  |
| Drawer Type:                      | 80mm High Metal S/C Inc Galler |  |
| No of Shelves:                    | 1                              |  |
| Hinge Type:                       | 95 Degree Clip-On Soft Close   |  |
| Hinge Included:                   | Yes, Supplied                  |  |
| Adjustable Legs:                  | No, Not Required               |  |
| Fixings Included:                 | Yes                            |  |
| Handle Style:                     | Modern                         |  |
| Waste Shroud:                     | No                             |  |
| Handle Included:                  | Yes, Supplied                  |  |