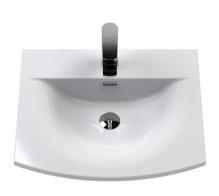

## **Packaging Details**

Barcode: 5056462621623

Sales Code: NVM042 Description: 500 Curved Basin 1Th

| Product Dime         | nsions                                              |                   |                               |  |
|----------------------|-----------------------------------------------------|-------------------|-------------------------------|--|
| Height (mm):         |                                                     | 160               |                               |  |
| Width (mm):          |                                                     | 510               |                               |  |
| Depth (mm):          |                                                     | 440               |                               |  |
| Nett Weight (kg)     |                                                     | 9                 |                               |  |
| Packaging Dir        |                                                     |                   |                               |  |
| Height (mm):         |                                                     | 190               |                               |  |
| Width (mm):          |                                                     | 530               |                               |  |
| Depth (mm):          |                                                     | 415               |                               |  |
| Gross Weight (kg     | g):                                                 | 9.5               |                               |  |
| Packaging Da         | ta                                                  |                   |                               |  |
| Box Colour:          |                                                     | Brown Card        | board Box - Printed           |  |
| Box Qty:             |                                                     | 1                 |                               |  |
| Label Size:          |                                                     | 100 x 50          |                               |  |
| Label Colour:        |                                                     | White Label       |                               |  |
| Label Qty:           |                                                     | 2                 |                               |  |
| Outer Box Dir        | nensions (If Appli                                  | cable)            |                               |  |
| Height (mm):         |                                                     |                   |                               |  |
| Width (mm):          |                                                     |                   |                               |  |
| Depth (mm):          |                                                     |                   |                               |  |
| Gross Weight (kg     | g):                                                 |                   |                               |  |
| Barcode:             | !                                                   | 5056462620        | 985                           |  |
| <b>Product Detai</b> | ls                                                  |                   |                               |  |
| Country of Origin    | n:                                                  | China             |                               |  |
| Fitting Instructio   | n: I                                                | No                |                               |  |
| Certification: CI    | E & UKCA: No V                                      | WRAS: N/A         | WRAS No: N/A                  |  |
| Product Material     | : '                                                 | Vitreous Chi      | na                            |  |
| Fixing Supplied:     | l                                                   | No                |                               |  |
|                      |                                                     |                   |                               |  |
| Pans/Bidets:         | Trap Style: Not App                                 | olicable          | Includes Seat: Not Applicable |  |
| Seats:               | Seat Type: Not App                                  | licable           | Material: Not Applicable      |  |
|                      | Function: Not Applicable Hinge Type: Not Applicable |                   |                               |  |
|                      | Hinge Material: Not Applicable                      |                   |                               |  |
|                      |                                                     | p p · · · · · · · |                               |  |
| Cisterns:            | Operating Type: No                                  | t Applicable      | Fittings: Not Applicable      |  |
| Cisteriis:           | Lever Type: Not Applicable                          |                   |                               |  |
|                      | Level Type. Not Ap                                  | Pileabie          |                               |  |
| Basins:              | Tap Hole: One Tapl                                  | hole              | Chain Stay Hole: No           |  |
|                      | Template: Not Requ                                  |                   | Waste Type Req: Slotted       |  |
|                      | Overflow Inc: Yes                                   |                   | Overflow Cover: Yes           |  |
|                      | Inner Bowl Depth (mm): 125mm                        |                   |                               |  |
|                      | miner bowr Deptii (ii                               | <i>)</i> . 125MN  | 1                             |  |