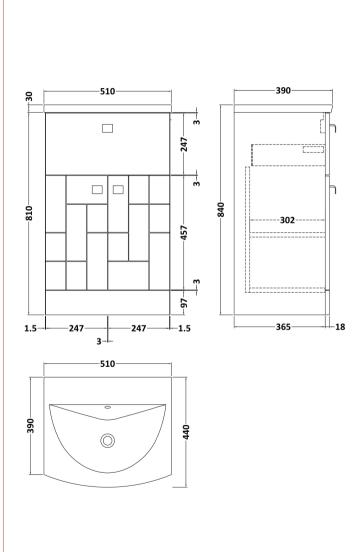

Sales Code: MOF304A Description: 500 F/S 2-Door/Drawer Unit

| <b>Product Dimensions</b>         |                                |  |
|-----------------------------------|--------------------------------|--|
| Height (mm):                      | 810                            |  |
| Width (mm):                       | 500                            |  |
| Depth (mm):                       | 383                            |  |
| Nett Weight (kg):                 | 22                             |  |
| <b>Packaging Dimensions</b>       |                                |  |
| Height (mm):                      | 830                            |  |
| Width (mm):                       | 520                            |  |
| Depth (mm):                       | 405                            |  |
| Gross Weight (kg):                | 22.5                           |  |
| Packaging Data                    |                                |  |
| Box Colour:                       | Brown Cardboard Box            |  |
| Box Qty:                          | 1                              |  |
| Label Size:                       | 100 x 50                       |  |
| Label Colour:                     | White Label                    |  |
| Label Qty:                        | 2                              |  |
| <b>Outer Box Dimensions (If A</b> | applicable)                    |  |
| Height (mm):                      | 11 /                           |  |
| Width (mm):                       |                                |  |
| Depth (mm):                       |                                |  |
| Gross Weight (kg):                |                                |  |
| Barcode:                          | 5056211891772                  |  |
| <b>Product Details</b>            |                                |  |
| Country of Origin:                | China                          |  |
| Fitting Instruction:              | No                             |  |
| CE & UKCA:                        | N/A                            |  |
| FSC Certified Materials:          | Yes                            |  |
| Colour:                           | Satin Blue                     |  |
| Construction Method:              | Cam & Wood Dowel               |  |
| Construction Type:                | Rigid                          |  |
| Cabinet Finish:                   | MFC Painted Matt               |  |
| Fascia Finish:                    | Mdf Painted Matt               |  |
| Cabinet Thickness (mm):           | 18                             |  |
| Fascia Thickness (mm):            | 18                             |  |
| Drawer Included:                  | Yes                            |  |
| Drawer Type:                      | 80mm High Metal S/C Inc Galler |  |
| No of Shelves:                    | 1                              |  |
| Hinge Type:                       | 95 Degree Clip-On Soft Close   |  |
| Hinge Included:                   | Yes, Supplied                  |  |
| Adjustable Legs:                  | No, Not Required               |  |
| Fixings Included:                 | Yes                            |  |
| Handle Style:                     | Modern                         |  |
| Waste Shroud:                     | No                             |  |
| Handle Included:                  | Yes, Supplied                  |  |