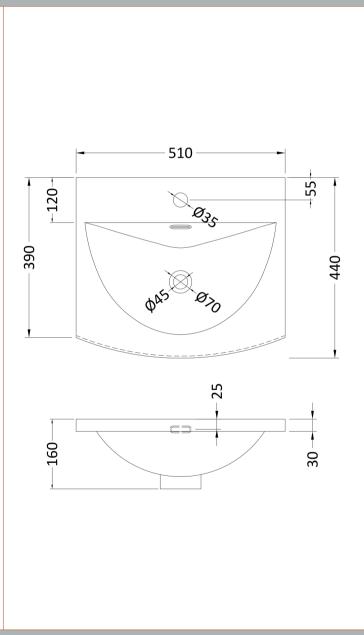

## **Packaging Details**

Barcode: 5056462621623

Sales Code: NVM042 Description: 500 Curved Basin 1Th

| Product Dime         | nsions                                              |                   |                               |  |
|----------------------|-----------------------------------------------------|-------------------|-------------------------------|--|
| Height (mm):         |                                                     | 160               |                               |  |
| Width (mm):          |                                                     | 510               |                               |  |
| Depth (mm):          |                                                     | 440               |                               |  |
| Nett Weight (kg)     |                                                     | 9                 |                               |  |
| Packaging Dir        |                                                     |                   |                               |  |
| Height (mm):         |                                                     | 190               |                               |  |
| Width (mm):          |                                                     | 530               |                               |  |
| Depth (mm):          |                                                     | 415               |                               |  |
| Gross Weight (kg     | g):                                                 | 9.5               |                               |  |
| Packaging Da         | ta                                                  |                   |                               |  |
| Box Colour:          |                                                     | Brown Card        | board Box - Printed           |  |
| Box Qty:             |                                                     | 1                 |                               |  |
| Label Size:          |                                                     | 100 x 50          |                               |  |
| Label Colour:        |                                                     | White Label       |                               |  |
| Label Qty:           |                                                     | 2                 |                               |  |
| Outer Box Dir        | nensions (If Appli                                  | cable)            |                               |  |
| Height (mm):         |                                                     |                   |                               |  |
| Width (mm):          |                                                     |                   |                               |  |
| Depth (mm):          |                                                     |                   |                               |  |
| Gross Weight (kg     | g):                                                 |                   |                               |  |
| Barcode:             | !                                                   | 5056462620        | 985                           |  |
| <b>Product Detai</b> | ls                                                  |                   |                               |  |
| Country of Origin    | n:                                                  | China             |                               |  |
| Fitting Instructio   | n: I                                                | No                |                               |  |
| Certification: CI    | E & UKCA: No V                                      | WRAS: N/A         | WRAS No: N/A                  |  |
| Product Material     | : '                                                 | Vitreous Chi      | na                            |  |
| Fixing Supplied:     | l                                                   | No                |                               |  |
|                      |                                                     |                   |                               |  |
| Pans/Bidets:         | Trap Style: Not App                                 | olicable          | Includes Seat: Not Applicable |  |
| Seats:               | Seat Type: Not App                                  | licable           | Material: Not Applicable      |  |
|                      | Function: Not Applicable Hinge Type: Not Applicable |                   |                               |  |
|                      | Hinge Material: Not Applicable                      |                   |                               |  |
|                      |                                                     | p p · · · · · · · |                               |  |
| Cisterns:            | Operating Type: No                                  | t Applicable      | Fittings: Not Applicable      |  |
| Cisteriis:           | Lever Type: Not Applicable                          |                   |                               |  |
|                      | Level Type. Not Ap                                  | Pileabie          |                               |  |
| Basins:              | Tap Hole: One Tapl                                  | hole              | Chain Stay Hole: No           |  |
|                      | Template: Not Requ                                  |                   | Waste Type Req: Slotted       |  |
|                      | Overflow Inc: Yes                                   |                   | Overflow Cover: Yes           |  |
|                      | Inner Bowl Depth (mm): 125mm                        |                   |                               |  |
|                      | miner bowr Deptii (ii                               | <i>)</i> . 125MN  | 1                             |  |