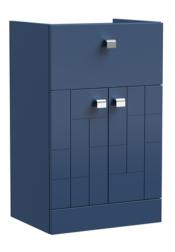

Sales Code: MOF304A Description: 500 F/S 2-Door/Drawer Unit

| <b>Product Dimensions</b>         |                                |  |
|-----------------------------------|--------------------------------|--|
| Height (mm):                      | 810                            |  |
| Width (mm):                       | 500                            |  |
| Depth (mm):                       | 383                            |  |
| Nett Weight (kg):                 | 22                             |  |
| <b>Packaging Dimensions</b>       |                                |  |
| Height (mm):                      | 830                            |  |
| Width (mm):                       | 520                            |  |
| Depth (mm):                       | 405                            |  |
| Gross Weight (kg):                | 22.5                           |  |
| Packaging Data                    |                                |  |
| Box Colour:                       | Brown Cardboard Box            |  |
| Box Qty:                          | 1                              |  |
| Label Size:                       | 100 x 50                       |  |
| Label Colour:                     | White Label                    |  |
| Label Qty:                        | 2                              |  |
| <b>Outer Box Dimensions (If A</b> | applicable)                    |  |
| Height (mm):                      | 11 /                           |  |
| Width (mm):                       |                                |  |
| Depth (mm):                       |                                |  |
| Gross Weight (kg):                |                                |  |
| Barcode:                          | 5056211891772                  |  |
| <b>Product Details</b>            |                                |  |
| Country of Origin:                | China                          |  |
| Fitting Instruction:              | No                             |  |
| CE & UKCA:                        | N/A                            |  |
| FSC Certified Materials:          | Yes                            |  |
| Colour:                           | Satin Blue                     |  |
| Construction Method:              | Cam & Wood Dowel               |  |
| Construction Type:                | Rigid                          |  |
| Cabinet Finish:                   | MFC Painted Matt               |  |
| Fascia Finish:                    | Mdf Painted Matt               |  |
| Cabinet Thickness (mm):           | 18                             |  |
| Fascia Thickness (mm):            | 18                             |  |
| Drawer Included:                  | Yes                            |  |
| Drawer Type:                      | 80mm High Metal S/C Inc Galler |  |
| No of Shelves:                    | 1                              |  |
| Hinge Type:                       | 95 Degree Clip-On Soft Close   |  |
| Hinge Included:                   | Yes, Supplied                  |  |
| Adjustable Legs:                  | No, Not Required               |  |
| Fixings Included:                 | Yes                            |  |
| Handle Style:                     | Modern                         |  |
| Waste Shroud:                     | No                             |  |
| Handle Included:                  | Yes, Supplied                  |  |