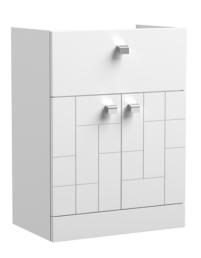

Sales Code: MOF103A Description: 600 F/S 2-Door/Drawer Unit

| <b>Product Dimensions</b>  |                                |  |
|----------------------------|--------------------------------|--|
| Height (mm):               | 810                            |  |
| Width (mm):                | 600                            |  |
| Depth (mm):                | 383                            |  |
| Nett Weight (kg):          | 23                             |  |
| Packaging Dimensions       |                                |  |
| Height (mm):               | 885                            |  |
| Width (mm):                | 620                            |  |
| Depth (mm):                | 405                            |  |
| Gross Weight (kg):         | 23.5                           |  |
| Packaging Data             |                                |  |
| Box Colour:                | Brown Cardboard Box            |  |
| Box Qty:                   | 1                              |  |
| Label Size:                | 100 x 50                       |  |
| Label Colour:              | White Label                    |  |
| Label Qty:                 | 2                              |  |
| Outer Box Dimensions (If A | Applicable)                    |  |
| Height (mm):               | **                             |  |
| Width (mm):                |                                |  |
| Depth (mm):                |                                |  |
| Gross Weight (kg):         |                                |  |
| Barcode:                   | 5056211884217                  |  |
| Product Details            |                                |  |
| Country of Origin:         | China                          |  |
| Fitting Instruction:       | No                             |  |
| CE & UKCA:                 | N/A                            |  |
| FSC Certified Materials:   | Yes                            |  |
| Colour:                    | Satin White                    |  |
| Construction Method:       | Cam & Wood Dowel               |  |
| Construction Type:         | Rigid                          |  |
| Cabinet Finish:            | MFC Painted Matt               |  |
| Fascia Finish:             | Mdf Painted Matt               |  |
| Cabinet Thickness (mm):    | 18                             |  |
| Fascia Thickness (mm):     | 18                             |  |
| Drawer Included:           | Yes                            |  |
| Drawer Type:               | 80mm High Metal S/C Inc Galler |  |
| No of Shelves:             | 1                              |  |
| Hinge Type:                | 95 Degree Clip-On Soft Close   |  |
| Hinge Included:            | Yes, Supplied                  |  |
| Adjustable Legs:           | No, Not Required               |  |
| Fixings Included:          | Yes                            |  |
| Handle Style:              | Modern                         |  |
| Waste Shroud:              | No                             |  |
| Handle Included:           | Yes, Supplied                  |  |
| Handle Type:               | Drop                           |  |
|                            |                                |  |