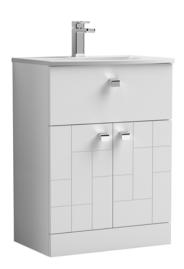

Sales Code: MOF103A Description: 600 F/S 2-Door/Drawer Unit

| <b>Product Dimensions</b>  |                                |  |
|----------------------------|--------------------------------|--|
| Height (mm):               | 810                            |  |
| Width (mm):                | 600                            |  |
| Depth (mm):                | 383                            |  |
| Nett Weight (kg):          | 23                             |  |
| Packaging Dimensions       |                                |  |
| Height (mm):               | 885                            |  |
| Width (mm):                | 620                            |  |
| Depth (mm):                | 405                            |  |
| Gross Weight (kg):         | 23.5                           |  |
| Packaging Data             |                                |  |
| Box Colour:                | Brown Cardboard Box            |  |
| Box Qty:                   | 1                              |  |
| Label Size:                | 100 x 50                       |  |
| Label Colour:              | White Label                    |  |
| Label Qty:                 | 2                              |  |
| Outer Box Dimensions (If A | Applicable)                    |  |
| Height (mm):               | **                             |  |
| Width (mm):                |                                |  |
| Depth (mm):                |                                |  |
| Gross Weight (kg):         |                                |  |
| Barcode:                   | 5056211884217                  |  |
| Product Details            |                                |  |
| Country of Origin:         | China                          |  |
| Fitting Instruction:       | No                             |  |
| CE & UKCA:                 | N/A                            |  |
| FSC Certified Materials:   | Yes                            |  |
| Colour:                    | Satin White                    |  |
| Construction Method:       | Cam & Wood Dowel               |  |
| Construction Type:         | Rigid                          |  |
| Cabinet Finish:            | MFC Painted Matt               |  |
| Fascia Finish:             | Mdf Painted Matt               |  |
| Cabinet Thickness (mm):    | 18                             |  |
| Fascia Thickness (mm):     | 18                             |  |
| Drawer Included:           | Yes                            |  |
| Drawer Type:               | 80mm High Metal S/C Inc Galler |  |
| No of Shelves:             | 1                              |  |
| Hinge Type:                | 95 Degree Clip-On Soft Close   |  |
| Hinge Included:            | Yes, Supplied                  |  |
| Adjustable Legs:           | No, Not Required               |  |
| Fixings Included:          | Yes                            |  |
| Handle Style:              | Modern                         |  |
| Waste Shroud:              | No                             |  |
| Handle Included:           | Yes, Supplied                  |  |
| Handle Type:               | Drop                           |  |
|                            |                                |  |