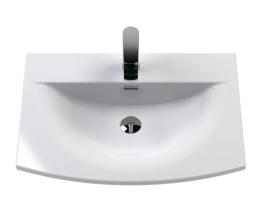

## ROXOR

Sales Code: BLO101G Description: 600 F/S 2-Door/Drawer Unit & Basin 4

**Packaging Details** 

Barcode: 5056462622132

Sales Code: NVM043 Description: 600 Curved Basin 1Th

| <b>Product Dime</b>  | nsions                                                                             |          |                               |  |
|----------------------|------------------------------------------------------------------------------------|----------|-------------------------------|--|
| Height (mm):         |                                                                                    | 160      |                               |  |
| Width (mm):          |                                                                                    | 610      |                               |  |
| Depth (mm):          |                                                                                    | 440      |                               |  |
| Nett Weight (kg)     |                                                                                    | 11       |                               |  |
| Packaging Dir        | mensions                                                                           |          |                               |  |
| Height (mm):         |                                                                                    | 190      |                               |  |
| Width (mm):          |                                                                                    | 630      |                               |  |
| Depth (mm):          |                                                                                    | 415      |                               |  |
| Gross Weight (kg     | g):                                                                                | 11.5     |                               |  |
| Packaging Da         | ta                                                                                 |          |                               |  |
| Box Colour:          |                                                                                    | Brown C  | Cardboard Box - Printed       |  |
| Box Qty:             |                                                                                    | 1        |                               |  |
| Label Size:          |                                                                                    | 100 X    | 50                            |  |
| Label Colour:        |                                                                                    | White La | abel                          |  |
| Label Qty:           |                                                                                    | 2        |                               |  |
| Outer Box Dir        | mensions (If Appl                                                                  | icable)  |                               |  |
| Height (mm):         | <u> </u>                                                                           |          |                               |  |
| Width (mm):          |                                                                                    |          |                               |  |
| Depth (mm):          |                                                                                    |          |                               |  |
| Gross Weight (kg     | g):                                                                                |          |                               |  |
| Barcode:             |                                                                                    | 5056462  | 620961                        |  |
| <b>Product Detai</b> | ls                                                                                 |          |                               |  |
| Country of Origi     | n:                                                                                 | China    |                               |  |
| Fitting Instructio   |                                                                                    | No       |                               |  |
| Certification: CI    | E & UKCA: No                                                                       | WRAS:    | N/A WRAS No: N/A              |  |
| Product Material     | :                                                                                  | Vitreous | China                         |  |
| Fixing Supplied:     |                                                                                    | No       |                               |  |
| 1 ixing supplied.    |                                                                                    |          |                               |  |
| Pans/Bidets:         | Tron Style: Not An                                                                 | plicable | Inchedes Coste Nat Applicable |  |
| rails/bluets.        | Trap Style: Not Ap                                                                 | piicable | Includes Seat: Not Applicable |  |
| C4                   | Coot Trimos Nat Am                                                                 | مادامهاد | Matarial, Nat Applicable      |  |
| Seats:               | Seat Type: Not App                                                                 |          | Material: Not Applicable      |  |
|                      |                                                                                    | plicable | Hinge Type: Not Applicable    |  |
|                      | Hinge Material: No                                                                 | ТАрриса  | ible                          |  |
|                      |                                                                                    |          |                               |  |
| Cisterns:            | Operating Type: Not Applicable Fittings: Not Applicable Lever Type: Not Applicable |          |                               |  |
|                      |                                                                                    |          |                               |  |
|                      |                                                                                    |          |                               |  |
| Basins:              | Tap Hole: One Tap                                                                  |          | Chain Stay Hole: No           |  |
|                      | Template: Not Req                                                                  | uired    | Waste Type Req: Slotted       |  |
|                      | Overflow Inc: Yes Overflow Cover: Yes                                              |          |                               |  |
|                      | Inner Bowl Depth (                                                                 | mm): 12! | 5mm                           |  |