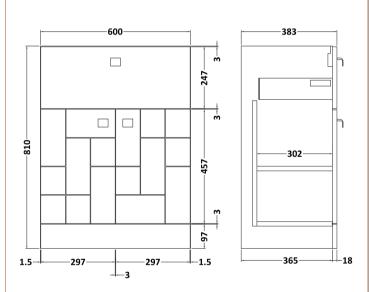

Sales Code: MOF103A Description: 600 F/S 2-Door/Drawer Unit

| <b>Product Dimensions</b>  |                                |  |
|----------------------------|--------------------------------|--|
| Height (mm):               | 810                            |  |
| Width (mm):                | 600                            |  |
| Depth (mm):                | 383                            |  |
| Nett Weight (kg):          | 23                             |  |
| Packaging Dimensions       |                                |  |
| Height (mm):               | 885                            |  |
| Width (mm):                | 620                            |  |
| Depth (mm):                | 405                            |  |
| Gross Weight (kg):         | 23.5                           |  |
| Packaging Data             |                                |  |
| Box Colour:                | Brown Cardboard Box            |  |
| Box Qty:                   | 1                              |  |
| Label Size:                | 100 x 50                       |  |
| Label Colour:              | White Label                    |  |
| Label Qty:                 | 2                              |  |
| Outer Box Dimensions (If A | Applicable)                    |  |
| Height (mm):               | **                             |  |
| Width (mm):                |                                |  |
| Depth (mm):                |                                |  |
| Gross Weight (kg):         |                                |  |
| Barcode:                   | 5056211884217                  |  |
| Product Details            |                                |  |
| Country of Origin:         | China                          |  |
| Fitting Instruction:       | No                             |  |
| CE & UKCA:                 | N/A                            |  |
| FSC Certified Materials:   | Yes                            |  |
| Colour:                    | Satin White                    |  |
| Construction Method:       | Cam & Wood Dowel               |  |
| Construction Type:         | Rigid                          |  |
| Cabinet Finish:            | MFC Painted Matt               |  |
| Fascia Finish:             | Mdf Painted Matt               |  |
| Cabinet Thickness (mm):    | 18                             |  |
| Fascia Thickness (mm):     | 18                             |  |
| Drawer Included:           | Yes                            |  |
| Drawer Type:               | 80mm High Metal S/C Inc Galler |  |
| No of Shelves:             | 1                              |  |
| Hinge Type:                | 95 Degree Clip-On Soft Close   |  |
| Hinge Included:            | Yes, Supplied                  |  |
| Adjustable Legs:           | No, Not Required               |  |
| Fixings Included:          | Yes                            |  |
| Handle Style:              | Modern                         |  |
| Waste Shroud:              | No                             |  |
| Handle Included:           | Yes, Supplied                  |  |
| Handle Type:               | Drop                           |  |
|                            |                                |  |