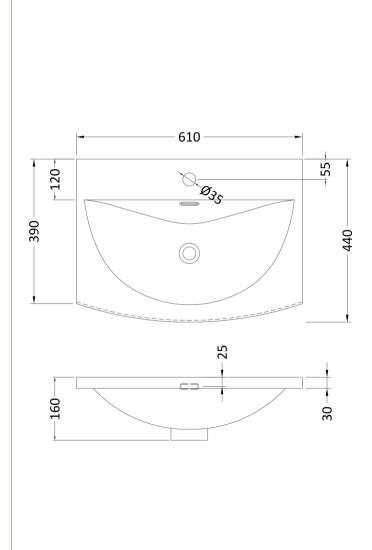

## ROXOR

Sales Code: BLO101G Description: 600 F/S 2-Door/Drawer Unit & Basin 4

**Packaging Details** 

Barcode: 5056462622132

Sales Code: NVM043 Description: 600 Curved Basin 1Th

| <b>Product Dime</b>  | nsions                                                                             |          |                               |  |
|----------------------|------------------------------------------------------------------------------------|----------|-------------------------------|--|
| Height (mm):         |                                                                                    | 160      |                               |  |
| Width (mm):          |                                                                                    | 610      |                               |  |
| Depth (mm):          |                                                                                    | 440      |                               |  |
| Nett Weight (kg)     |                                                                                    | 11       |                               |  |
| Packaging Dir        | mensions                                                                           |          |                               |  |
| Height (mm):         |                                                                                    | 190      |                               |  |
| Width (mm):          |                                                                                    | 630      |                               |  |
| Depth (mm):          |                                                                                    | 415      |                               |  |
| Gross Weight (kg     | g):                                                                                | 11.5     |                               |  |
| Packaging Da         | ta                                                                                 |          |                               |  |
| Box Colour:          |                                                                                    | Brown C  | Cardboard Box - Printed       |  |
| Box Qty:             |                                                                                    | 1        |                               |  |
| Label Size:          |                                                                                    | 100 X    | 50                            |  |
| Label Colour:        |                                                                                    | White La | abel                          |  |
| Label Qty:           |                                                                                    | 2        |                               |  |
| Outer Box Dir        | mensions (If Appl                                                                  | icable)  |                               |  |
| Height (mm):         | <u> </u>                                                                           |          |                               |  |
| Width (mm):          |                                                                                    |          |                               |  |
| Depth (mm):          |                                                                                    |          |                               |  |
| Gross Weight (kg     | g):                                                                                |          |                               |  |
| Barcode:             |                                                                                    | 5056462  | 620961                        |  |
| <b>Product Detai</b> | ls                                                                                 |          |                               |  |
| Country of Origi     | n:                                                                                 | China    |                               |  |
| Fitting Instructio   |                                                                                    | No       |                               |  |
| Certification: CI    | E & UKCA: No                                                                       | WRAS:    | N/A WRAS No: N/A              |  |
| Product Material     | :                                                                                  | Vitreous | China                         |  |
| Fixing Supplied:     |                                                                                    | No       |                               |  |
| 1 ixing supplied.    |                                                                                    |          |                               |  |
| Pans/Bidets:         | Tron Style: Not An                                                                 | plicable | Inchedes Coste Nat Applicable |  |
| rails/bluets.        | Trap Style: Not Ap                                                                 | piicable | Includes Seat: Not Applicable |  |
| C4                   | Coot Trimos Nat Am                                                                 | مادامهاد | Matarial, Nat Applicable      |  |
| Seats:               | Seat Type: Not App                                                                 |          | Material: Not Applicable      |  |
|                      |                                                                                    | plicable | Hinge Type: Not Applicable    |  |
|                      | Hinge Material: No                                                                 | ТАрриса  | ible                          |  |
|                      |                                                                                    |          |                               |  |
| Cisterns:            | Operating Type: Not Applicable Fittings: Not Applicable Lever Type: Not Applicable |          |                               |  |
|                      |                                                                                    |          |                               |  |
|                      |                                                                                    |          |                               |  |
| Basins:              | Tap Hole: One Tap                                                                  |          | Chain Stay Hole: No           |  |
|                      | Template: Not Req                                                                  | uired    | Waste Type Req: Slotted       |  |
|                      | Overflow Inc: Yes Overflow Cover: Yes                                              |          |                               |  |
|                      | Inner Bowl Depth (                                                                 | mm): 12! | 5mm                           |  |