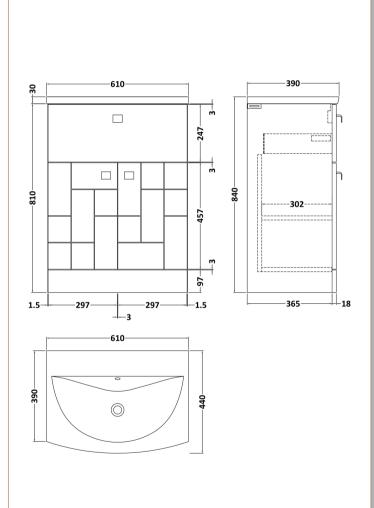

## ROXOR

Sales Code: BLO101G Description: 600 F/S 2-Door/Drawer Unit & Basin 4

**Packaging Details** 

Barcode: 5056462622132

Sales Code: NVM043 Description: 600 Curved Basin 1Th

| <b>Product Dime</b>  | nsions                                                                             |          |                               |  |
|----------------------|------------------------------------------------------------------------------------|----------|-------------------------------|--|
| Height (mm):         |                                                                                    | 160      |                               |  |
| Width (mm):          |                                                                                    | 610      |                               |  |
| Depth (mm):          |                                                                                    | 440      |                               |  |
| Nett Weight (kg)     |                                                                                    | 11       |                               |  |
| Packaging Dir        | mensions                                                                           |          |                               |  |
| Height (mm):         |                                                                                    | 190      |                               |  |
| Width (mm):          |                                                                                    | 630      |                               |  |
| Depth (mm):          |                                                                                    | 415      |                               |  |
| Gross Weight (kg     | g):                                                                                | 11.5     |                               |  |
| Packaging Da         | ta                                                                                 |          |                               |  |
| Box Colour:          |                                                                                    | Brown C  | Cardboard Box - Printed       |  |
| Box Qty:             |                                                                                    | 1        |                               |  |
| Label Size:          |                                                                                    | 100 X    | 50                            |  |
| Label Colour:        |                                                                                    | White La | abel                          |  |
| Label Qty:           |                                                                                    | 2        |                               |  |
| Outer Box Dir        | mensions (If Appl                                                                  | icable)  |                               |  |
| Height (mm):         | <u> </u>                                                                           |          |                               |  |
| Width (mm):          |                                                                                    |          |                               |  |
| Depth (mm):          |                                                                                    |          |                               |  |
| Gross Weight (kg     | g):                                                                                |          |                               |  |
| Barcode:             |                                                                                    | 5056462  | 620961                        |  |
| <b>Product Detai</b> | ls                                                                                 |          |                               |  |
| Country of Origi     | n:                                                                                 | China    |                               |  |
| Fitting Instructio   |                                                                                    | No       |                               |  |
| Certification: CI    | E & UKCA: No                                                                       | WRAS:    | N/A WRAS No: N/A              |  |
| Product Material     | :                                                                                  | Vitreous | China                         |  |
| Fixing Supplied:     |                                                                                    | No       |                               |  |
| 1 ixing supplied.    |                                                                                    |          |                               |  |
| Pans/Bidets:         | Tron Style: Not An                                                                 | plicable | Inchedes Coste Nat Applicable |  |
| rails/bluets.        | Trap Style: Not Ap                                                                 | piicable | Includes Seat: Not Applicable |  |
| C4                   | Coot Trimos Nat Am                                                                 | مادامهاد | Matarial, Nat Applicable      |  |
| Seats:               | Seat Type: Not App                                                                 |          | Material: Not Applicable      |  |
|                      |                                                                                    | plicable | Hinge Type: Not Applicable    |  |
|                      | Hinge Material: No                                                                 | ТАрриса  | ible                          |  |
|                      |                                                                                    |          |                               |  |
| Cisterns:            | Operating Type: Not Applicable Fittings: Not Applicable Lever Type: Not Applicable |          |                               |  |
|                      |                                                                                    |          |                               |  |
|                      |                                                                                    |          |                               |  |
| Basins:              | Tap Hole: One Tap                                                                  |          | Chain Stay Hole: No           |  |
|                      | Template: Not Req                                                                  | uired    | Waste Type Req: Slotted       |  |
|                      | Overflow Inc: Yes Overflow Cover: Yes                                              |          |                               |  |
|                      | Inner Bowl Depth (                                                                 | mm): 12! | 5mm                           |  |

Sales Code: MOF103A Description: 600 F/S 2-Door/Drawer Unit

| <b>Product Dimensions</b>  |                                |  |
|----------------------------|--------------------------------|--|
| Height (mm):               | 810                            |  |
| Width (mm):                | 600                            |  |
| Depth (mm):                | 383                            |  |
| Nett Weight (kg):          | 23                             |  |
| Packaging Dimensions       |                                |  |
| Height (mm):               | 885                            |  |
| Width (mm):                | 620                            |  |
| Depth (mm):                | 405                            |  |
| Gross Weight (kg):         | 23.5                           |  |
| Packaging Data             |                                |  |
| Box Colour:                | Brown Cardboard Box            |  |
| Box Qty:                   | 1                              |  |
| Label Size:                | 100 x 50                       |  |
| Label Colour:              | White Label                    |  |
| Label Qty:                 | 2                              |  |
| Outer Box Dimensions (If A | Applicable)                    |  |
| Height (mm):               | **                             |  |
| Width (mm):                |                                |  |
| Depth (mm):                |                                |  |
| Gross Weight (kg):         |                                |  |
| Barcode:                   | 5056211884217                  |  |
| Product Details            |                                |  |
| Country of Origin:         | China                          |  |
| Fitting Instruction:       | No                             |  |
| CE & UKCA:                 | N/A                            |  |
| FSC Certified Materials:   | Yes                            |  |
| Colour:                    | Satin White                    |  |
| Construction Method:       | Cam & Wood Dowel               |  |
| Construction Type:         | Rigid                          |  |
| Cabinet Finish:            | MFC Painted Matt               |  |
| Fascia Finish:             | Mdf Painted Matt               |  |
| Cabinet Thickness (mm):    | 18                             |  |
| Fascia Thickness (mm):     | 18                             |  |
| Drawer Included:           | Yes                            |  |
| Drawer Type:               | 80mm High Metal S/C Inc Galler |  |
| No of Shelves:             | 1                              |  |
| Hinge Type:                | 95 Degree Clip-On Soft Close   |  |
| Hinge Included:            | Yes, Supplied                  |  |
| Adjustable Legs:           | No, Not Required               |  |
| Fixings Included:          | Yes                            |  |
| Handle Style:              | Modern                         |  |
| Waste Shroud:              | No                             |  |
| Handle Included:           | Yes, Supplied                  |  |
| Handle Type:               | Drop                           |  |
|                            |                                |  |