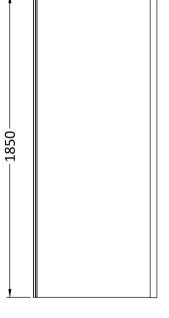

| Product Dimensions       |                               |
|--------------------------|-------------------------------|
| Height (mm):             | 1850                          |
| Width (mm):              | 890                           |
| Depth (mm):              | 31                            |
| Nett Weight (kg):        | 25                            |
| Packaging Dimensions     |                               |
| Height (mm):             | 1912                          |
| Width (mm):              | 890                           |
| Length (mm):             | 50                            |
| Gross Weight (kg):       | 25.5                          |
| Packaging Data           |                               |
| Box Colour:              | Brown Cardboard Box - Printed |
| Box Qty:                 | 1                             |
| Label Size:              | 100 x 50                      |
| Label Colour:            | Not Applicable                |
| Label Qty:               | 0                             |
| Outer Box Dimensions (If | Applicable)                   |
| Height (mm):             | FF ·······                    |
| Width (mm):              |                               |
| Depth (mm):              |                               |
| Length (mm):             |                               |
| Gross Weight (kg):       |                               |
| Barcode:                 | 5056211892342                 |
| Product Details          |                               |
| Country of Origin:       | China                         |
| Fitting Instruction:     | No                            |
| CE & UKCA:               | No                            |
| Profile Material:        | Aluminium                     |
| Profile Finish:          | Matt Black                    |
| Adjustments (mm):        | 872 - 890mm                   |
| Entry Width (mm):        | N/A                           |
| Swing In Dim (mm):       | N/A                           |
| Swing Out Dim (mm):      | N/A                           |
| Radius (mm):             | Not Applicable                |
| Glass Thickness (mm):    | 6                             |
| Easy Fit:                | Yes                           |
| Easy Clean:              | No                            |
| Handle Style:            | Not Applicable                |
| Handle Material:         | Not Applicable                |
| Enclosure Design:        | Semi-Frameless                |
| Wheel Type:              | Not Applicable                |
| Support Bar Included:    | Support Bar Not Included      |
| Extras:                  | None                          |