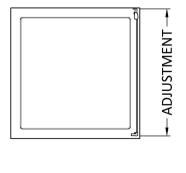

| Product Dimensions       |                               |
|--------------------------|-------------------------------|
| Height (mm):             | 1850                          |
| Width (mm):              | 890                           |
| Depth (mm):              | 31                            |
| Nett Weight (kg):        | 25                            |
| Packaging Dimensions     |                               |
| Height (mm):             | 1912                          |
| Width (mm):              | 890                           |
| Length (mm):             | 50                            |
| Gross Weight (kg):       | 25.5                          |
| Packaging Data           |                               |
| Box Colour:              | Brown Cardboard Box - Printed |
| Box Qty:                 | 1                             |
| Label Size:              | 100 x 50                      |
| Label Colour:            | Not Applicable                |
| Label Qty:               | 0                             |
| Outer Box Dimensions (If | Applicable)                   |
| Height (mm):             | FF ·······                    |
| Width (mm):              |                               |
| Depth (mm):              |                               |
| Length (mm):             |                               |
| Gross Weight (kg):       |                               |
| Barcode:                 | 5056211892342                 |
| Product Details          |                               |
| Country of Origin:       | China                         |
| Fitting Instruction:     | No                            |
| CE & UKCA:               | No                            |
| Profile Material:        | Aluminium                     |
| Profile Finish:          | Matt Black                    |
| Adjustments (mm):        | 872 - 890mm                   |
| Entry Width (mm):        | N/A                           |
| Swing In Dim (mm):       | N/A                           |
| Swing Out Dim (mm):      | N/A                           |
| Radius (mm):             | Not Applicable                |
| Glass Thickness (mm):    | 6                             |
| Easy Fit:                | Yes                           |
| Easy Clean:              | No                            |
| Handle Style:            | Not Applicable                |
| Handle Material:         | Not Applicable                |
| Enclosure Design:        | Semi-Frameless                |
| Wheel Type:              | Not Applicable                |
| Support Bar Included:    | Support Bar Not Included      |
| Extras:                  | None                          |