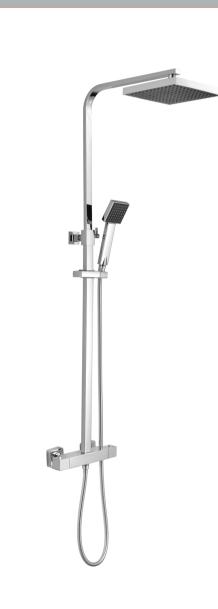

## TECHNICAL DATA SHEET

ROXOR

Sales Code: JTY386

| Length (mm):                               |                       |
|--------------------------------------------|-----------------------|
| Width (mm):                                | 261                   |
| Height (mm):                               | 1200                  |
| Depth (mm):                                | 465                   |
| Nett Weight (kg):                          | 4.46                  |
| Packaging Dimensions                       |                       |
| Length (mm):                               | 845                   |
| Width (mm):                                | 405                   |
| Height (mm):                               | 85                    |
| Gross Weight (kg):                         | 4.46                  |
| Packaging Data                             |                       |
| Box Colour:                                | White Cardboard Box   |
| Box Qty:                                   | 1                     |
| Label Size:                                | 100 x 50              |
| Label Colour:                              | White Label           |
| Label Qty:                                 | 2                     |
| Outer Box Dimensions (If A                 |                       |
| Length (mm):                               | -PP-reading)          |
| Width (mm):                                |                       |
| Height (mm):                               |                       |
| Depth (mm):                                |                       |
| Gross Weight (kg):                         | 15                    |
| Barcode:                                   | 5055369076888         |
| Product Details                            |                       |
|                                            | China                 |
| Country of Origin:<br>Fitting Instruction: | No                    |
| Product Material:                          | Brass/ABS             |
| Mount Type:                                | Wall, Surface         |
| Outlet Elbow Supplied:                     | No                    |
| Easy Clean:                                | Yes                   |
| Head Included:                             | Yes                   |
| Handset Included:                          | Yes                   |
| Body Jets Included:                        | No                    |
| No of Body Jets:                           | Not Applicable        |
| Operating Pressure (bar):                  | 0.5                   |
| Valve/Cartridge Type:                      | 1/4 Turn Ceramic Disc |
| Flow Rates (L/min): 0.1 bar: N/A           |                       |
| TMV2 Approved: No                          | Approval No: N/A      |
| TMV2 Approved: No                          | Approval No: N/A      |
| WRAS Approved: Yes                         | Approval No: 2307019  |
| Head Function:                             | Single                |
| Handset Function:                          | Single Setting        |
| Body Jet Info:                             | Not Applicable        |
| Pipe Size:                                 | 15 mm (1/2" Bsp)      |
| Pipe Centres:                              | 150 mm                |
| Colour/Finish:                             | Chrome                |
| Hose Included:                             | Yes                   |
| No. of Outlets:                            | 2                     |