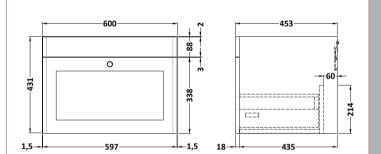

## TECHNICAL DATA SHEET

伯

-----

453-

65

431

**Description:** 600 W/H 1-Drawer Unit & Basin 1Th

## TECHNICAL DATA SHEET

ROXOR

Sales Code: CLA294

**Description:** 600 W/H 1-Drawer Unit (431X600x453)

| Product Dimensions         |                                  |  |
|----------------------------|----------------------------------|--|
| Height (mm):               | 431                              |  |
| Width (mm):                | 600                              |  |
| Depth (mm):                | 453                              |  |
| Nett Weight (kg):          | 19                               |  |
| Packaging Dimensions       |                                  |  |
| Height (mm):               | 465                              |  |
| Width (mm):                | 625                              |  |
| Depth (mm):                | 480                              |  |
| Gross Weight (kg):         | 19.5                             |  |
| Packaging Data             |                                  |  |
| Box Colour:                | Brown Cardboard Box              |  |
| Box Qty:                   | 1                                |  |
| Label Size:                | <br>100 x 50                     |  |
| Label Colour:              | White Label                      |  |
| Label Oty:                 | 2                                |  |
| Outer Box Dimensions (If A | (pnlicable)                      |  |
| Height (mm):               |                                  |  |
| Width (mm):                |                                  |  |
| Depth (mm):                |                                  |  |
| Gross Weight (kg):         |                                  |  |
| Barcode:                   | 5056462643274                    |  |
| Product Details            | 5050102013211                    |  |
| Country of Origin:         | China                            |  |
| Fitting Instruction:       | No                               |  |
| CE & UKCA:                 | N/A                              |  |
| FSC Certified Materials:   | /                                |  |
| Colour:                    | Yes<br>Satin Grey                |  |
| Construction Method:       | Cam & Wood Dowel                 |  |
| Construction Type:         | Rigid                            |  |
| Cabinet Finish:            | MFC Painted Matt                 |  |
| Fascia Finish:             | Mdf Painted Matt                 |  |
| Cabinet Thickness (mm):    | 18                               |  |
| Fascia Thickness (mm):     | 18                               |  |
| Drawer Included:           | Yes                              |  |
| Drawer Type:               | 80mm High Metal S/C Inc Galler   |  |
| No of Shelves:             | Not Applicable                   |  |
| Hinge Type:                | Not Applicable                   |  |
| Hinge Included:            | Not Applicable<br>Not Applicable |  |
| Adjustable Legs:           | No, Not Required                 |  |
| Fixings Included:          | Yes                              |  |
| Handle Style:              | Traditional                      |  |
| Waste Shroud:              | Yes                              |  |
| Handle Included:           |                                  |  |
| Handle Type:               | Yes, Supplied<br>Knob            |  |