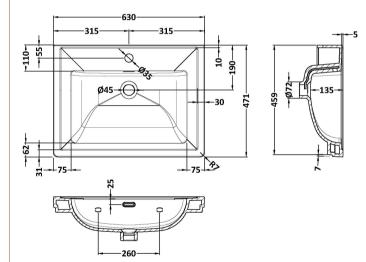

## TECHNICAL DATA SHEET

ROXOR

Sales Code: CBM503

**Description:** 600 Classic Basin (640X472x185) 1Th

| Product Dime       | nsions                                                  |            |                               |  |
|--------------------|---------------------------------------------------------|------------|-------------------------------|--|
| Height (mm):       |                                                         | 190        |                               |  |
| Width (mm):        |                                                         | 630        |                               |  |
| Depth (mm):        |                                                         | 471        |                               |  |
| Nett Weight (kg)   |                                                         | 17         |                               |  |
| Packaging Dir      | nensions                                                |            |                               |  |
| Height (mm):       |                                                         | 490        |                               |  |
| Width (mm):        |                                                         | 650        |                               |  |
| Depth (mm):        |                                                         | 220        |                               |  |
| Gross Weight (kg   | g):                                                     | 17.3       |                               |  |
| Packaging Da       | ta                                                      |            |                               |  |
| Box Colour:        |                                                         | Brown Car  | dboard Box - Printed          |  |
| Box Qty:           |                                                         | 1          |                               |  |
| Label Size:        |                                                         | 100 x 50   |                               |  |
| Label Colour:      |                                                         | White Lab  | el                            |  |
| Label Qty:         |                                                         | 2          |                               |  |
| Outer Box Di       | mensions (If App                                        | olicable)  |                               |  |
| Height (mm):       |                                                         |            |                               |  |
| Width (mm):        |                                                         |            |                               |  |
| Depth (mm):        |                                                         |            |                               |  |
| Gross Weight (k    | z):                                                     |            |                               |  |
| Barcode:           |                                                         | 505646264  | 3656                          |  |
| Product Detai      | ls                                                      |            |                               |  |
| Country of Origi   | n:                                                      | Utd.Arab.E | mir.                          |  |
| Fitting Instructio |                                                         | No         |                               |  |
| Certification: CI  |                                                         | WRAS: N/   | A WRAS No: N/A                |  |
| Product Material   |                                                         | Fireclay   |                               |  |
| Fixing Supplied:   |                                                         | No         |                               |  |
| - ming supplied.   |                                                         |            |                               |  |
| Pans/Bidets:       | Trap Style: N/A                                         |            | Includes Seat: Not Applicable |  |
| Seats:             | Seat Type: N/A                                          |            | Material: Not Applicable      |  |
|                    | Function: Not Applicable                                |            | Hinge Type: Not Applicable    |  |
|                    | Hinge Material: Not Applicable                          |            |                               |  |
|                    |                                                         |            |                               |  |
| Cisterns:          | Operating Type: Not Applicable Fittings: Not Applicable |            |                               |  |
|                    | Lever Type: Not Applicable                              |            |                               |  |
|                    |                                                         | Philotopic |                               |  |
| Basins:            | Tap Hole: One Taphole                                   |            | Chain Stay Hole: No           |  |
|                    | Template: Not Re                                        | quired     | Waste Type Req: Slotted       |  |
|                    | Overflow Inc: Yes                                       |            | Overflow Cover: Yes           |  |
|                    | Inner Bowl Depth (mm): 135 m                            |            |                               |  |