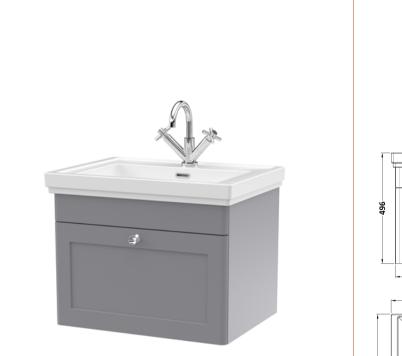

## TECHNICAL DATA SHEET

伯

-----

453-

65

431

**Description:** 600 W/H 1-Drawer Unit & Basin 1Th