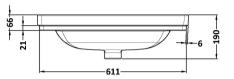

## TECHNICAL DATA SHEET

ROXOR

Sales Code: CBM503

**Description:** 600 Classic Basin (640X472x185) 1Th

| Product Dime       | nsions                                                  |            |                               |  |
|--------------------|---------------------------------------------------------|------------|-------------------------------|--|
| Height (mm):       |                                                         | 190        |                               |  |
| Width (mm):        |                                                         | 630        |                               |  |
| Depth (mm):        |                                                         | 471        |                               |  |
| Nett Weight (kg)   |                                                         | 17         |                               |  |
| Packaging Dir      | nensions                                                |            |                               |  |
| Height (mm):       |                                                         | 490        |                               |  |
| Width (mm):        |                                                         | 650        |                               |  |
| Depth (mm):        |                                                         | 220        |                               |  |
| Gross Weight (kg   | g):                                                     | 17.3       |                               |  |
| Packaging Da       | ta                                                      |            |                               |  |
| Box Colour:        |                                                         | Brown Car  | dboard Box - Printed          |  |
| Box Qty:           |                                                         | 1          |                               |  |
| Label Size:        |                                                         | 100 x 50   |                               |  |
| Label Colour:      |                                                         | White Lab  | el                            |  |
| Label Qty:         |                                                         | 2          |                               |  |
| Outer Box Di       | mensions (If App                                        | olicable)  |                               |  |
| Height (mm):       |                                                         |            |                               |  |
| Width (mm):        |                                                         |            |                               |  |
| Depth (mm):        |                                                         |            |                               |  |
| Gross Weight (k    | z):                                                     |            |                               |  |
| Barcode:           |                                                         | 505646264  | 3656                          |  |
| Product Detai      | ls                                                      |            |                               |  |
| Country of Origi   | n:                                                      | Utd.Arab.E | mir.                          |  |
| Fitting Instructio |                                                         | No         |                               |  |
| Certification: CI  |                                                         | WRAS: N/   | A WRAS No: N/A                |  |
| Product Material   |                                                         | Fireclay   |                               |  |
| Fixing Supplied:   |                                                         | No         |                               |  |
| - ming supplied.   |                                                         |            |                               |  |
| Pans/Bidets:       | Trap Style: N/A                                         |            | Includes Seat: Not Applicable |  |
| Seats:             | Seat Type: N/A                                          |            | Material: Not Applicable      |  |
|                    | Function: Not Applicable                                |            | Hinge Type: Not Applicable    |  |
|                    | Hinge Material: Not Applicable                          |            |                               |  |
|                    |                                                         |            |                               |  |
| Cisterns:          | Operating Type: Not Applicable Fittings: Not Applicable |            |                               |  |
|                    | Lever Type: Not Applicable                              |            |                               |  |
|                    |                                                         | Philotopic |                               |  |
| Basins:            | Tap Hole: One Taphole                                   |            | Chain Stay Hole: No           |  |
|                    | Template: Not Re                                        | quired     | Waste Type Req: Slotted       |  |
|                    | Overflow Inc: Yes                                       |            | Overflow Cover: Yes           |  |
|                    | Inner Bowl Depth (mm): 135 m                            |            |                               |  |