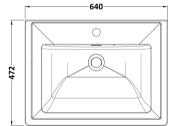

## TECHNICAL DATA SHEET

ROXOR

Sales Code: CBM503

**Description:** 600 Classic Basin (640X472x185) 1Th

| Product Dime       | nsions                                                  |            |                               |  |
|--------------------|---------------------------------------------------------|------------|-------------------------------|--|
| Height (mm):       |                                                         | 190        |                               |  |
| Width (mm):        |                                                         | 630        |                               |  |
| Depth (mm):        |                                                         | 471        |                               |  |
| Nett Weight (kg)   |                                                         | 17         |                               |  |
| Packaging Dir      | nensions                                                |            |                               |  |
| Height (mm):       |                                                         | 490        |                               |  |
| Width (mm):        |                                                         | 650        |                               |  |
| Depth (mm):        |                                                         | 220        |                               |  |
| Gross Weight (kg   | g):                                                     | 17.3       |                               |  |
| Packaging Da       | ta                                                      |            |                               |  |
| Box Colour:        |                                                         | Brown Car  | dboard Box - Printed          |  |
| Box Qty:           |                                                         | 1          |                               |  |
| Label Size:        |                                                         | 100 x 50   |                               |  |
| Label Colour:      |                                                         | White Lab  | el                            |  |
| Label Qty:         |                                                         | 2          |                               |  |
| Outer Box Di       | mensions (If App                                        | olicable)  |                               |  |
| Height (mm):       |                                                         |            |                               |  |
| Width (mm):        |                                                         |            |                               |  |
| Depth (mm):        |                                                         |            |                               |  |
| Gross Weight (k    | z):                                                     |            |                               |  |
| Barcode:           |                                                         | 505646264  | 3656                          |  |
| Product Detai      | ls                                                      |            |                               |  |
| Country of Origi   | n:                                                      | Utd.Arab.E | mir.                          |  |
| Fitting Instructio |                                                         | No         |                               |  |
| Certification: CI  |                                                         | WRAS: N/   | A WRAS No: N/A                |  |
| Product Material   |                                                         | Fireclay   |                               |  |
| Fixing Supplied:   |                                                         | No         |                               |  |
| - ming supplied.   |                                                         |            |                               |  |
| Pans/Bidets:       | Trap Style: N/A                                         |            | Includes Seat: Not Applicable |  |
| Seats:             | Seat Type: N/A                                          |            | Material: Not Applicable      |  |
|                    | Function: Not Applicable                                |            | Hinge Type: Not Applicable    |  |
|                    | Hinge Material: Not Applicable                          |            |                               |  |
|                    |                                                         |            |                               |  |
| Cisterns:          | Operating Type: Not Applicable Fittings: Not Applicable |            |                               |  |
|                    | Lever Type: Not Applicable                              |            |                               |  |
|                    |                                                         | Philotopic |                               |  |
| Basins:            | Tap Hole: One Taphole                                   |            | Chain Stay Hole: No           |  |
|                    | Template: Not Re                                        | quired     | Waste Type Req: Slotted       |  |
|                    | Overflow Inc: Yes                                       |            | Overflow Cover: Yes           |  |
|                    | Inner Bowl Depth (mm): 135 m                            |            |                               |  |