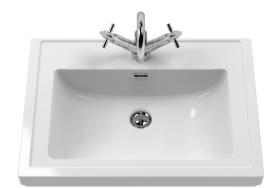

## TECHNICAL DATA SHEET

ROXOR

Sales Code: CBM503

**Description:** 600 Classic Basin (640X472x185) 1Th

| Product Dime       | nsions                                                  |            |                               |  |
|--------------------|---------------------------------------------------------|------------|-------------------------------|--|
| Height (mm):       |                                                         | 190        |                               |  |
| Width (mm):        |                                                         | 630        |                               |  |
| Depth (mm):        |                                                         | 471        |                               |  |
| Nett Weight (kg)   |                                                         | 17         |                               |  |
| Packaging Dir      | nensions                                                |            |                               |  |
| Height (mm):       |                                                         | 490        |                               |  |
| Width (mm):        |                                                         | 650        |                               |  |
| Depth (mm):        |                                                         | 220        |                               |  |
| Gross Weight (kg   | g):                                                     | 17.3       |                               |  |
| Packaging Da       | ta                                                      |            |                               |  |
| Box Colour:        |                                                         | Brown Car  | dboard Box - Printed          |  |
| Box Qty:           |                                                         | 1          |                               |  |
| Label Size:        |                                                         | 100 x 50   |                               |  |
| Label Colour:      |                                                         | White Lab  | el                            |  |
| Label Qty:         |                                                         | 2          |                               |  |
| Outer Box Di       | mensions (If App                                        | olicable)  |                               |  |
| Height (mm):       |                                                         |            |                               |  |
| Width (mm):        |                                                         |            |                               |  |
| Depth (mm):        |                                                         |            |                               |  |
| Gross Weight (k    | z):                                                     |            |                               |  |
| Barcode:           |                                                         | 505646264  | 3656                          |  |
| Product Detai      | ls                                                      |            |                               |  |
| Country of Origi   | n:                                                      | Utd.Arab.E | mir.                          |  |
| Fitting Instructio |                                                         | No         |                               |  |
| Certification: CI  |                                                         | WRAS: N/   | A WRAS No: N/A                |  |
| Product Material   |                                                         | Fireclay   |                               |  |
| Fixing Supplied:   |                                                         | No         |                               |  |
| - ming supplied.   |                                                         |            |                               |  |
| Pans/Bidets:       | Trap Style: N/A                                         |            | Includes Seat: Not Applicable |  |
| Seats:             | Seat Type: N/A                                          |            | Material: Not Applicable      |  |
|                    | Function: Not Applicable                                |            | Hinge Type: Not Applicable    |  |
|                    | Hinge Material: Not Applicable                          |            |                               |  |
|                    |                                                         |            |                               |  |
| Cisterns:          | Operating Type: Not Applicable Fittings: Not Applicable |            |                               |  |
|                    | Lever Type: Not Applicable                              |            |                               |  |
|                    |                                                         | Philotopic |                               |  |
| Basins:            | Tap Hole: One Taphole                                   |            | Chain Stay Hole: No           |  |
|                    | Template: Not Re                                        | quired     | Waste Type Req: Slotted       |  |
|                    | Overflow Inc: Yes                                       |            | Overflow Cover: Yes           |  |
|                    | Inner Bowl Depth (mm): 135 m                            |            |                               |  |