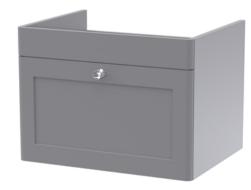

## TECHNICAL DATA SHEET

ROXOR

Sales Code: CLA294

**Description:** 600 W/H 1-Drawer Unit (431X600x453)

| Product Dimensions         |                                  |  |
|----------------------------|----------------------------------|--|
| Height (mm):               | 431                              |  |
| Width (mm):                | 600                              |  |
| Depth (mm):                | 453                              |  |
| Nett Weight (kg):          | 19                               |  |
| Packaging Dimensions       |                                  |  |
| Height (mm):               | 465                              |  |
| Width (mm):                | 625                              |  |
| Depth (mm):                | 480                              |  |
| Gross Weight (kg):         | 19.5                             |  |
| Packaging Data             |                                  |  |
| Box Colour:                | Brown Cardboard Box              |  |
| Box Qty:                   | 1                                |  |
| Label Size:                | <br>100 x 50                     |  |
| Label Colour:              | White Label                      |  |
| Label Oty:                 | 2                                |  |
| Outer Box Dimensions (If A | (pnlicable)                      |  |
| Height (mm):               |                                  |  |
| Width (mm):                |                                  |  |
| Depth (mm):                |                                  |  |
| Gross Weight (kg):         |                                  |  |
| Barcode:                   | 5056462643274                    |  |
| Product Details            | 5050102013211                    |  |
| Country of Origin:         | China                            |  |
| Fitting Instruction:       | No                               |  |
| CE & UKCA:                 | N/A                              |  |
| FSC Certified Materials:   | /                                |  |
| Colour:                    | Yes<br>Satin Grey                |  |
| Construction Method:       | Cam & Wood Dowel                 |  |
| Construction Type:         | Rigid                            |  |
| Cabinet Finish:            | MFC Painted Matt                 |  |
| Fascia Finish:             | Mdf Painted Matt                 |  |
| Cabinet Thickness (mm):    | 18                               |  |
| Fascia Thickness (mm):     | 18                               |  |
| Drawer Included:           | Yes                              |  |
| Drawer Type:               | 80mm High Metal S/C Inc Galler   |  |
| No of Shelves:             | Not Applicable                   |  |
| Hinge Type:                | Not Applicable                   |  |
| Hinge Included:            | Not Applicable<br>Not Applicable |  |
| Adjustable Legs:           | No, Not Required                 |  |
| Fixings Included:          | Yes                              |  |
| Handle Style:              | Traditional                      |  |
| Waste Shroud:              | Yes                              |  |
| Handle Included:           |                                  |  |
| Handle Type:               | Yes, Supplied<br>Knob            |  |