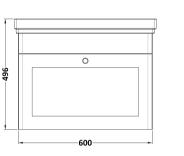

## TECHNICAL DATA SHEET

ROXOR

Sales Code: CLA294

**Description:** 600 W/H 1-Drawer Unit (431X600x453)

| Product Dimensions         |                                  |  |
|----------------------------|----------------------------------|--|
| Height (mm):               | 431                              |  |
| Width (mm):                | 600                              |  |
| Depth (mm):                | 453                              |  |
| Nett Weight (kg):          | 19                               |  |
| Packaging Dimensions       |                                  |  |
| Height (mm):               | 465                              |  |
| Width (mm):                | 625                              |  |
| Depth (mm):                | 480                              |  |
| Gross Weight (kg):         | 19.5                             |  |
| Packaging Data             |                                  |  |
| Box Colour:                | Brown Cardboard Box              |  |
| Box Qty:                   | 1                                |  |
| Label Size:                | <br>100 x 50                     |  |
| Label Colour:              | White Label                      |  |
| Label Oty:                 | 2                                |  |
| Outer Box Dimensions (If A | (pnlicable)                      |  |
| Height (mm):               |                                  |  |
| Width (mm):                |                                  |  |
| Depth (mm):                |                                  |  |
| Gross Weight (kg):         |                                  |  |
| Barcode:                   | 5056462643274                    |  |
| Product Details            | 5050102013211                    |  |
| Country of Origin:         | China                            |  |
| Fitting Instruction:       | No                               |  |
| CE & UKCA:                 | N/A                              |  |
| FSC Certified Materials:   | /                                |  |
| Colour:                    | Yes<br>Satin Grey                |  |
| Construction Method:       | Cam & Wood Dowel                 |  |
| Construction Type:         | Rigid                            |  |
| Cabinet Finish:            | MFC Painted Matt                 |  |
| Fascia Finish:             | Mdf Painted Matt                 |  |
| Cabinet Thickness (mm):    | 18                               |  |
| Fascia Thickness (mm):     | 18                               |  |
| Drawer Included:           | Yes                              |  |
| Drawer Type:               | 80mm High Metal S/C Inc Galler   |  |
| No of Shelves:             | Not Applicable                   |  |
| Hinge Type:                | Not Applicable                   |  |
| Hinge Included:            | Not Applicable<br>Not Applicable |  |
| Adjustable Legs:           | No, Not Required                 |  |
| Fixings Included:          | Yes                              |  |
| Handle Style:              | Traditional                      |  |
| Waste Shroud:              | Yes                              |  |
| Handle Included:           |                                  |  |
| Handle Type:               | Yes, Supplied<br>Knob            |  |