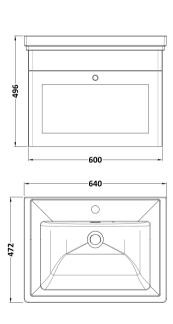

Knob

Handle Type:

Sales Code: CBM503 Description: 600 Classic Basin (640X472x185) 1Th

| iona                           |                                                                             |                                                                                                                                                                                    |                                                                                                                                                                                                                                                                                                                                                                                                |  |
|--------------------------------|-----------------------------------------------------------------------------|------------------------------------------------------------------------------------------------------------------------------------------------------------------------------------|------------------------------------------------------------------------------------------------------------------------------------------------------------------------------------------------------------------------------------------------------------------------------------------------------------------------------------------------------------------------------------------------|--|
| 10115                          |                                                                             | 100                                                                                                                                                                                |                                                                                                                                                                                                                                                                                                                                                                                                |  |
|                                |                                                                             |                                                                                                                                                                                    |                                                                                                                                                                                                                                                                                                                                                                                                |  |
|                                |                                                                             |                                                                                                                                                                                    |                                                                                                                                                                                                                                                                                                                                                                                                |  |
|                                |                                                                             |                                                                                                                                                                                    |                                                                                                                                                                                                                                                                                                                                                                                                |  |
|                                |                                                                             | 17                                                                                                                                                                                 |                                                                                                                                                                                                                                                                                                                                                                                                |  |
| nsions                         |                                                                             |                                                                                                                                                                                    |                                                                                                                                                                                                                                                                                                                                                                                                |  |
|                                |                                                                             |                                                                                                                                                                                    |                                                                                                                                                                                                                                                                                                                                                                                                |  |
|                                |                                                                             |                                                                                                                                                                                    |                                                                                                                                                                                                                                                                                                                                                                                                |  |
|                                |                                                                             |                                                                                                                                                                                    |                                                                                                                                                                                                                                                                                                                                                                                                |  |
|                                |                                                                             | 17.3                                                                                                                                                                               |                                                                                                                                                                                                                                                                                                                                                                                                |  |
|                                |                                                                             |                                                                                                                                                                                    |                                                                                                                                                                                                                                                                                                                                                                                                |  |
| Box Colour:                    |                                                                             | Brown Cardboard Box - Printed                                                                                                                                                      |                                                                                                                                                                                                                                                                                                                                                                                                |  |
|                                |                                                                             | 1                                                                                                                                                                                  |                                                                                                                                                                                                                                                                                                                                                                                                |  |
|                                |                                                                             | 100 x 50                                                                                                                                                                           |                                                                                                                                                                                                                                                                                                                                                                                                |  |
|                                |                                                                             | White Labe                                                                                                                                                                         | l                                                                                                                                                                                                                                                                                                                                                                                              |  |
| Label Qty:                     |                                                                             | 2                                                                                                                                                                                  |                                                                                                                                                                                                                                                                                                                                                                                                |  |
| nsions (                       | If Appl                                                                     | icable)                                                                                                                                                                            |                                                                                                                                                                                                                                                                                                                                                                                                |  |
|                                |                                                                             |                                                                                                                                                                                    |                                                                                                                                                                                                                                                                                                                                                                                                |  |
|                                |                                                                             |                                                                                                                                                                                    |                                                                                                                                                                                                                                                                                                                                                                                                |  |
|                                |                                                                             |                                                                                                                                                                                    |                                                                                                                                                                                                                                                                                                                                                                                                |  |
|                                |                                                                             |                                                                                                                                                                                    |                                                                                                                                                                                                                                                                                                                                                                                                |  |
| Barcode:                       |                                                                             | 5056462643                                                                                                                                                                         | 8656                                                                                                                                                                                                                                                                                                                                                                                           |  |
|                                |                                                                             |                                                                                                                                                                                    |                                                                                                                                                                                                                                                                                                                                                                                                |  |
| Country of Origin:             |                                                                             | Utd.Arab.Emir.                                                                                                                                                                     |                                                                                                                                                                                                                                                                                                                                                                                                |  |
| Fitting Instruction:           |                                                                             | No                                                                                                                                                                                 |                                                                                                                                                                                                                                                                                                                                                                                                |  |
| Certification: CE & UKCA: No   |                                                                             | WRAS: N/A                                                                                                                                                                          | WRAS No: N/A                                                                                                                                                                                                                                                                                                                                                                                   |  |
|                                |                                                                             | Fireclay                                                                                                                                                                           |                                                                                                                                                                                                                                                                                                                                                                                                |  |
|                                |                                                                             | No                                                                                                                                                                                 |                                                                                                                                                                                                                                                                                                                                                                                                |  |
|                                |                                                                             |                                                                                                                                                                                    |                                                                                                                                                                                                                                                                                                                                                                                                |  |
| rap Style                      | : N/A                                                                       |                                                                                                                                                                                    | Includes Seat: Not Applicable                                                                                                                                                                                                                                                                                                                                                                  |  |
| eat Type:                      | N/A                                                                         |                                                                                                                                                                                    | Material: Not Applicable                                                                                                                                                                                                                                                                                                                                                                       |  |
|                                |                                                                             |                                                                                                                                                                                    |                                                                                                                                                                                                                                                                                                                                                                                                |  |
| Hinge Material: Not Applicable |                                                                             |                                                                                                                                                                                    |                                                                                                                                                                                                                                                                                                                                                                                                |  |
|                                |                                                                             |                                                                                                                                                                                    |                                                                                                                                                                                                                                                                                                                                                                                                |  |
|                                |                                                                             |                                                                                                                                                                                    |                                                                                                                                                                                                                                                                                                                                                                                                |  |
| ever Typ                       | e: Not A <sub>l</sub>                                                       | pplicable                                                                                                                                                                          |                                                                                                                                                                                                                                                                                                                                                                                                |  |
| an Hole:                       | One Tan                                                                     | hole                                                                                                                                                                               | Chain Stay Hole: No                                                                                                                                                                                                                                                                                                                                                                            |  |
|                                |                                                                             |                                                                                                                                                                                    | Waste Type Reg: Slotted                                                                                                                                                                                                                                                                                                                                                                        |  |
|                                |                                                                             | uneu                                                                                                                                                                               | Overflow Cover: Yes                                                                                                                                                                                                                                                                                                                                                                            |  |
|                                |                                                                             | mm): 125                                                                                                                                                                           |                                                                                                                                                                                                                                                                                                                                                                                                |  |
|                                | eat Type: unction: inge Mate perating ever Type ap Hole: emplate: verflow I | nsions  Insions (If Appl  LIKCA: No  rap Style: N/A  rat Type: N/A  ratinge Material: No  perating Type: Never Type: Not A  pap Hole: One Tag  raphlate: Not Req  verflow Inc: Yes | 190 630 471 17 nsions  490 650 220 17.3  Brown Carc 1 100 x 50 White Labe 2 nsions (If Applicable)  5056462643  Utd.Arab.Er No UKCA: No WRAS: N/A Fireclay No  UKCA: No WRAS: N/A Fireclay No  at Type: N/A Inction: Not Applicable inge Material: Not Applicable inge Material: Not Applicable ever Type: Not Applicable ever Type: Not Applicable ap Hole: One Taphole emplate: Not Required |  |