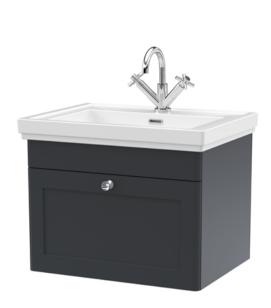

Sales Code: CLC1494A Description: 600 W/H 1-Drawer Unit & Basin 1Th

## **Packaging Details**

Barcode: 5056462686844

Sales Code: CLA1494 Description: 600 W/H 1-Drawer Unit (431X600x453)

| <b>Product Dimensions</b>       |                                |  |  |
|---------------------------------|--------------------------------|--|--|
| Height (mm):                    | 431                            |  |  |
| Width (mm):                     | 600                            |  |  |
| Depth (mm):                     | 453                            |  |  |
| Nett Weight (kg):               | 19                             |  |  |
| Packaging Dimensions            |                                |  |  |
| Height (mm):                    | 465                            |  |  |
| Width (mm):                     | 625                            |  |  |
| Depth (mm):                     | 480                            |  |  |
| Gross Weight (kg):              | 19.5                           |  |  |
| Packaging Data                  |                                |  |  |
| Box Colour:                     | Brown Cardboard Box            |  |  |
| Box Qty:                        | 1                              |  |  |
| Label Size:                     | 100 x 50                       |  |  |
| Label Colour:                   | White Label                    |  |  |
| Label Qty:                      | 2                              |  |  |
| <b>Outer Box Dimensions (If</b> | Applicable)                    |  |  |
| Height (mm):                    | **                             |  |  |
| Width (mm):                     |                                |  |  |
| Depth (mm):                     |                                |  |  |
| Gross Weight (kg):              |                                |  |  |
| Barcode:                        | 5056462643298                  |  |  |
| Product Details                 |                                |  |  |
| Country of Origin:              | China                          |  |  |
| Fitting Instruction:            | No                             |  |  |
| CE & UKCA:                      | N/A                            |  |  |
| FSC Certified Materials:        | Yes                            |  |  |
| Colour:                         | Satin Anthracite               |  |  |
| Construction Method:            | Cam & Wood Dowel               |  |  |
| Construction Type:              | Rigid                          |  |  |
| Cabinet Finish:                 | MFC Painted Matt               |  |  |
| Fascia Finish:                  | Mdf Painted Matt               |  |  |
| Cabinet Thickness (mm):         | 18                             |  |  |
| Fascia Thickness (mm):          | 18                             |  |  |
| Drawer Included:                | Yes                            |  |  |
| Drawer Type:                    | 80mm High Metal S/C Inc Galler |  |  |
| No of Shelves:                  | Not Applicable                 |  |  |
| Hinge Type:                     | Not Applicable                 |  |  |
| Hinge Included:                 | Not Applicable                 |  |  |
| Adjustable Legs:                | No, Not Required               |  |  |
| Fixings Included:               | Yes                            |  |  |
| Handle Style:                   | Traditional                    |  |  |
| Waste Shroud:                   | Yes                            |  |  |
| Handle Included:                | Yes, Supplied                  |  |  |