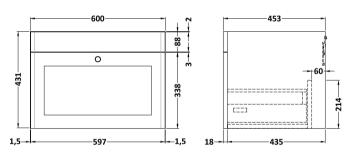

## **Packaging Details**

Barcode: 5056462686844

Sales Code: CLA1494 Description: 600 W/H 1-Drawer Unit (431X600x453)

| <b>Product Dimensions</b>       |                                |  |  |
|---------------------------------|--------------------------------|--|--|
| Height (mm):                    | 431                            |  |  |
| Width (mm):                     | 600                            |  |  |
| Depth (mm):                     | 453                            |  |  |
| Nett Weight (kg):               | 19                             |  |  |
| Packaging Dimensions            |                                |  |  |
| Height (mm):                    | 465                            |  |  |
| Width (mm):                     | 625                            |  |  |
| Depth (mm):                     | 480                            |  |  |
| Gross Weight (kg):              | 19.5                           |  |  |
| Packaging Data                  |                                |  |  |
| Box Colour:                     | Brown Cardboard Box            |  |  |
| Box Qty:                        | 1                              |  |  |
| Label Size:                     | 100 x 50                       |  |  |
| Label Colour:                   | White Label                    |  |  |
| Label Qty:                      | 2                              |  |  |
| <b>Outer Box Dimensions (If</b> | Applicable)                    |  |  |
| Height (mm):                    | **                             |  |  |
| Width (mm):                     |                                |  |  |
| Depth (mm):                     |                                |  |  |
| Gross Weight (kg):              |                                |  |  |
| Barcode:                        | 5056462643298                  |  |  |
| Product Details                 |                                |  |  |
| Country of Origin:              | China                          |  |  |
| Fitting Instruction:            | No                             |  |  |
| CE & UKCA:                      | N/A                            |  |  |
| FSC Certified Materials:        | Yes                            |  |  |
| Colour:                         | Satin Anthracite               |  |  |
| Construction Method:            | Cam & Wood Dowel               |  |  |
| Construction Type:              | Rigid                          |  |  |
| Cabinet Finish:                 | MFC Painted Matt               |  |  |
| Fascia Finish:                  | Mdf Painted Matt               |  |  |
| Cabinet Thickness (mm):         | 18                             |  |  |
| Fascia Thickness (mm):          | 18                             |  |  |
| Drawer Included:                | Yes                            |  |  |
| Drawer Type:                    | 80mm High Metal S/C Inc Galler |  |  |
| No of Shelves:                  | Not Applicable                 |  |  |
| Hinge Type:                     | Not Applicable                 |  |  |
| Hinge Included:                 | Not Applicable                 |  |  |
| Adjustable Legs:                | No, Not Required               |  |  |
| Fixings Included:               | Yes                            |  |  |
| Handle Style:                   | Traditional                    |  |  |
| Waste Shroud:                   | Yes                            |  |  |
| Handle Included:                | Yes, Supplied                  |  |  |