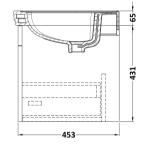

## **Packaging Details**

Barcode: 5056462686844

Sales Code: CLA1494 Description: 600 W/H 1-Drawer Unit (431X600x453)

| <b>Product Dimensions</b>       |                                |  |  |
|---------------------------------|--------------------------------|--|--|
| Height (mm):                    | 431                            |  |  |
| Width (mm):                     | 600                            |  |  |
| Depth (mm):                     | 453                            |  |  |
| Nett Weight (kg):               | 19                             |  |  |
| Packaging Dimensions            |                                |  |  |
| Height (mm):                    | 465                            |  |  |
| Width (mm):                     | 625                            |  |  |
| Depth (mm):                     | 480                            |  |  |
| Gross Weight (kg):              | 19.5                           |  |  |
| Packaging Data                  |                                |  |  |
| Box Colour:                     | Brown Cardboard Box            |  |  |
| Box Qty:                        | 1                              |  |  |
| Label Size:                     | 100 x 50                       |  |  |
| Label Colour:                   | White Label                    |  |  |
| Label Qty:                      | 2                              |  |  |
| <b>Outer Box Dimensions (If</b> | Applicable)                    |  |  |
| Height (mm):                    | **                             |  |  |
| Width (mm):                     |                                |  |  |
| Depth (mm):                     |                                |  |  |
| Gross Weight (kg):              |                                |  |  |
| Barcode:                        | 5056462643298                  |  |  |
| Product Details                 |                                |  |  |
| Country of Origin:              | China                          |  |  |
| Fitting Instruction:            | No                             |  |  |
| CE & UKCA:                      | N/A                            |  |  |
| FSC Certified Materials:        | Yes                            |  |  |
| Colour:                         | Satin Anthracite               |  |  |
| Construction Method:            | Cam & Wood Dowel               |  |  |
| Construction Type:              | Rigid                          |  |  |
| Cabinet Finish:                 | MFC Painted Matt               |  |  |
| Fascia Finish:                  | Mdf Painted Matt               |  |  |
| Cabinet Thickness (mm):         | 18                             |  |  |
| Fascia Thickness (mm):          | 18                             |  |  |
| Drawer Included:                | Yes                            |  |  |
| Drawer Type:                    | 80mm High Metal S/C Inc Galler |  |  |
| No of Shelves:                  | Not Applicable                 |  |  |
| Hinge Type:                     | Not Applicable                 |  |  |
| Hinge Included:                 | Not Applicable                 |  |  |
| Adjustable Legs:                | No, Not Required               |  |  |
| Fixings Included:               | Yes                            |  |  |
| Handle Style:                   | Traditional                    |  |  |
| Waste Shroud:                   | Yes                            |  |  |
| Handle Included:                | Yes, Supplied                  |  |  |