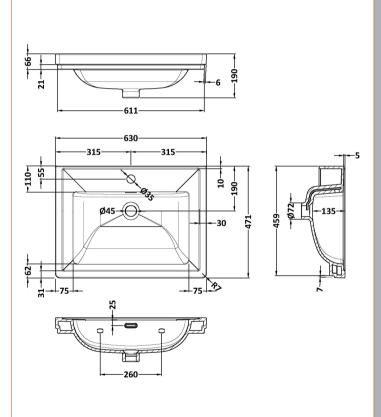

Knob

Handle Type:

Sales Code: CBM503 Description: 600 Classic Basin (640X472x185) 1Th

| iona                           |                                                                             |                                                                                                                                                                                    |                                                                                                                                                                                                                                                                                                                                                                                                |  |
|--------------------------------|-----------------------------------------------------------------------------|------------------------------------------------------------------------------------------------------------------------------------------------------------------------------------|------------------------------------------------------------------------------------------------------------------------------------------------------------------------------------------------------------------------------------------------------------------------------------------------------------------------------------------------------------------------------------------------|--|
| 10115                          |                                                                             | 100                                                                                                                                                                                |                                                                                                                                                                                                                                                                                                                                                                                                |  |
|                                |                                                                             |                                                                                                                                                                                    |                                                                                                                                                                                                                                                                                                                                                                                                |  |
|                                |                                                                             |                                                                                                                                                                                    |                                                                                                                                                                                                                                                                                                                                                                                                |  |
|                                |                                                                             |                                                                                                                                                                                    |                                                                                                                                                                                                                                                                                                                                                                                                |  |
|                                |                                                                             | 17                                                                                                                                                                                 |                                                                                                                                                                                                                                                                                                                                                                                                |  |
| nsions                         |                                                                             |                                                                                                                                                                                    |                                                                                                                                                                                                                                                                                                                                                                                                |  |
|                                |                                                                             |                                                                                                                                                                                    |                                                                                                                                                                                                                                                                                                                                                                                                |  |
|                                |                                                                             |                                                                                                                                                                                    |                                                                                                                                                                                                                                                                                                                                                                                                |  |
|                                |                                                                             |                                                                                                                                                                                    |                                                                                                                                                                                                                                                                                                                                                                                                |  |
|                                |                                                                             | 17.3                                                                                                                                                                               |                                                                                                                                                                                                                                                                                                                                                                                                |  |
|                                |                                                                             |                                                                                                                                                                                    |                                                                                                                                                                                                                                                                                                                                                                                                |  |
| Box Colour:                    |                                                                             | Brown Cardboard Box - Printed                                                                                                                                                      |                                                                                                                                                                                                                                                                                                                                                                                                |  |
|                                |                                                                             | 1                                                                                                                                                                                  |                                                                                                                                                                                                                                                                                                                                                                                                |  |
|                                |                                                                             | 100 x 50                                                                                                                                                                           |                                                                                                                                                                                                                                                                                                                                                                                                |  |
|                                |                                                                             | White Labe                                                                                                                                                                         | l                                                                                                                                                                                                                                                                                                                                                                                              |  |
| Label Qty:                     |                                                                             | 2                                                                                                                                                                                  |                                                                                                                                                                                                                                                                                                                                                                                                |  |
| nsions (                       | If Appl                                                                     | icable)                                                                                                                                                                            |                                                                                                                                                                                                                                                                                                                                                                                                |  |
|                                |                                                                             |                                                                                                                                                                                    |                                                                                                                                                                                                                                                                                                                                                                                                |  |
|                                |                                                                             |                                                                                                                                                                                    |                                                                                                                                                                                                                                                                                                                                                                                                |  |
|                                |                                                                             |                                                                                                                                                                                    |                                                                                                                                                                                                                                                                                                                                                                                                |  |
|                                |                                                                             |                                                                                                                                                                                    |                                                                                                                                                                                                                                                                                                                                                                                                |  |
| Barcode:                       |                                                                             | 5056462643                                                                                                                                                                         | 8656                                                                                                                                                                                                                                                                                                                                                                                           |  |
|                                |                                                                             |                                                                                                                                                                                    |                                                                                                                                                                                                                                                                                                                                                                                                |  |
| Country of Origin:             |                                                                             | Utd.Arab.Emir.                                                                                                                                                                     |                                                                                                                                                                                                                                                                                                                                                                                                |  |
| Fitting Instruction:           |                                                                             | No                                                                                                                                                                                 |                                                                                                                                                                                                                                                                                                                                                                                                |  |
| Certification: CE & UKCA: No   |                                                                             | WRAS: N/A                                                                                                                                                                          | WRAS No: N/A                                                                                                                                                                                                                                                                                                                                                                                   |  |
|                                |                                                                             | Fireclay                                                                                                                                                                           |                                                                                                                                                                                                                                                                                                                                                                                                |  |
|                                |                                                                             | No                                                                                                                                                                                 |                                                                                                                                                                                                                                                                                                                                                                                                |  |
|                                |                                                                             |                                                                                                                                                                                    |                                                                                                                                                                                                                                                                                                                                                                                                |  |
| rap Style                      | : N/A                                                                       |                                                                                                                                                                                    | Includes Seat: Not Applicable                                                                                                                                                                                                                                                                                                                                                                  |  |
| eat Type:                      | N/A                                                                         |                                                                                                                                                                                    | Material: Not Applicable                                                                                                                                                                                                                                                                                                                                                                       |  |
|                                |                                                                             |                                                                                                                                                                                    |                                                                                                                                                                                                                                                                                                                                                                                                |  |
| Hinge Material: Not Applicable |                                                                             |                                                                                                                                                                                    |                                                                                                                                                                                                                                                                                                                                                                                                |  |
|                                |                                                                             |                                                                                                                                                                                    |                                                                                                                                                                                                                                                                                                                                                                                                |  |
|                                |                                                                             |                                                                                                                                                                                    |                                                                                                                                                                                                                                                                                                                                                                                                |  |
| ever Typ                       | e: Not A <sub>l</sub>                                                       | pplicable                                                                                                                                                                          |                                                                                                                                                                                                                                                                                                                                                                                                |  |
| an Hole:                       | One Tan                                                                     | hole                                                                                                                                                                               | Chain Stay Hole: No                                                                                                                                                                                                                                                                                                                                                                            |  |
|                                |                                                                             |                                                                                                                                                                                    | Waste Type Reg: Slotted                                                                                                                                                                                                                                                                                                                                                                        |  |
|                                |                                                                             | uneu                                                                                                                                                                               | Overflow Cover: Yes                                                                                                                                                                                                                                                                                                                                                                            |  |
|                                |                                                                             | mm): 125                                                                                                                                                                           |                                                                                                                                                                                                                                                                                                                                                                                                |  |
|                                | eat Type: unction: inge Mate perating ever Type ap Hole: emplate: verflow I | nsions  Insions (If Appl  LIKCA: No  rap Style: N/A  rat Type: N/A  ratinge Material: No  perating Type: Never Type: Not A  pap Hole: One Tag  raphlate: Not Req  verflow Inc: Yes | 190 630 471 17 nsions  490 650 220 17.3  Brown Carc 1 100 x 50 White Labe 2 nsions (If Applicable)  5056462643  Utd.Arab.Er No UKCA: No WRAS: N/A Fireclay No  UKCA: No WRAS: N/A Fireclay No  at Type: N/A Inction: Not Applicable inge Material: Not Applicable inge Material: Not Applicable ever Type: Not Applicable ever Type: Not Applicable ap Hole: One Taphole emplate: Not Required |  |