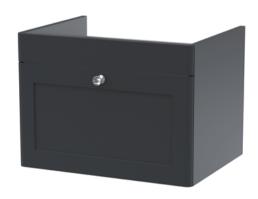

## **Packaging Details**

Barcode: 5056462686844

Sales Code: CLA1494 Description: 600 W/H 1-Drawer Unit (431X600x453)

| <b>Product Dimensions</b>       |                                |  |  |
|---------------------------------|--------------------------------|--|--|
| Height (mm):                    | 431                            |  |  |
| Width (mm):                     | 600                            |  |  |
| Depth (mm):                     | 453                            |  |  |
| Nett Weight (kg):               | 19                             |  |  |
| Packaging Dimensions            |                                |  |  |
| Height (mm):                    | 465                            |  |  |
| Width (mm):                     | 625                            |  |  |
| Depth (mm):                     | 480                            |  |  |
| Gross Weight (kg):              | 19.5                           |  |  |
| Packaging Data                  |                                |  |  |
| Box Colour:                     | Brown Cardboard Box            |  |  |
| Box Qty:                        | 1                              |  |  |
| Label Size:                     | 100 x 50                       |  |  |
| Label Colour:                   | White Label                    |  |  |
| Label Qty:                      | 2                              |  |  |
| <b>Outer Box Dimensions (If</b> | Applicable)                    |  |  |
| Height (mm):                    | **                             |  |  |
| Width (mm):                     |                                |  |  |
| Depth (mm):                     |                                |  |  |
| Gross Weight (kg):              |                                |  |  |
| Barcode:                        | 5056462643298                  |  |  |
| Product Details                 |                                |  |  |
| Country of Origin:              | China                          |  |  |
| Fitting Instruction:            | No                             |  |  |
| CE & UKCA:                      | N/A                            |  |  |
| FSC Certified Materials:        | Yes                            |  |  |
| Colour:                         | Satin Anthracite               |  |  |
| Construction Method:            | Cam & Wood Dowel               |  |  |
| Construction Type:              | Rigid                          |  |  |
| Cabinet Finish:                 | MFC Painted Matt               |  |  |
| Fascia Finish:                  | Mdf Painted Matt               |  |  |
| Cabinet Thickness (mm):         | 18                             |  |  |
| Fascia Thickness (mm):          | 18                             |  |  |
| Drawer Included:                | Yes                            |  |  |
| Drawer Type:                    | 80mm High Metal S/C Inc Galler |  |  |
| No of Shelves:                  | Not Applicable                 |  |  |
| Hinge Type:                     | Not Applicable                 |  |  |
| Hinge Included:                 | Not Applicable                 |  |  |
| Adjustable Legs:                | No, Not Required               |  |  |
| Fixings Included:               | Yes                            |  |  |
| Handle Style:                   | Traditional                    |  |  |
| Waste Shroud:                   | Yes                            |  |  |
| Handle Included:                | Yes, Supplied                  |  |  |