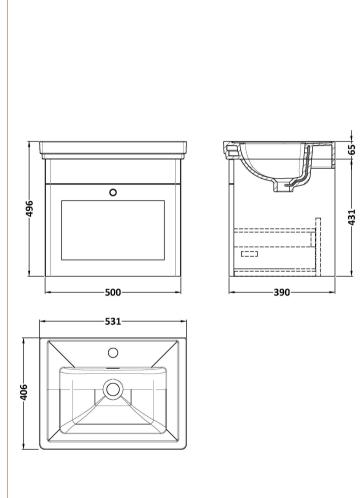

## **Packaging Details**

Barcode: 5056462686806

Sales Code: CLA1491 Description: 500 W/H 1-Drawer Unit (431X500x390)

| <b>Product Dimensions</b>    |                                |  |  |
|------------------------------|--------------------------------|--|--|
| Height (mm):                 | 431                            |  |  |
| Width (mm):                  | 500                            |  |  |
| Depth (mm):                  | 390                            |  |  |
| Nett Weight (kg):            | 15.2                           |  |  |
| Packaging Dimensions         |                                |  |  |
| Height (mm):                 | 465                            |  |  |
| Width (mm):                  | 525                            |  |  |
| Depth (mm):                  | 415                            |  |  |
| Gross Weight (kg):           | 15.7                           |  |  |
| Packaging Data               |                                |  |  |
| Box Colour:                  | Brown Cardboard Box            |  |  |
| Box Qty:                     | 1                              |  |  |
| Label Size:                  | 100 x 50                       |  |  |
| Label Colour:                | White Label                    |  |  |
| Label Qty:                   | 2                              |  |  |
| Outer Box Dimensions (If App | nlicable)                      |  |  |
| Height (mm):                 | p-1                            |  |  |
| Width (mm):                  |                                |  |  |
| Depth (mm):                  |                                |  |  |
| Gross Weight (kg):           |                                |  |  |
| Barcode:                     | 5056462643250                  |  |  |
| Product Details              |                                |  |  |
| Country of Origin:           | China                          |  |  |
| Fitting Instruction:         | No                             |  |  |
| CE & UKCA:                   | N/A                            |  |  |
| FSC Certified Materials:     | Yes                            |  |  |
| Colour:                      | Satin Anthracite               |  |  |
| Construction Method:         | Cam & Wood Dowel               |  |  |
| Construction Type:           | Rigid                          |  |  |
| Cabinet Finish:              | MFC Painted Matt               |  |  |
| Fascia Finish:               | Mdf Painted Matt               |  |  |
| Cabinet Thickness (mm):      | 18                             |  |  |
| Fascia Thickness (mm):       | 18                             |  |  |
| Drawer Included:             | Yes                            |  |  |
| Drawer Type:                 | 80mm High Metal S/C Inc Galler |  |  |
| No of Shelves:               | Not Applicable                 |  |  |
| Hinge Type:                  | Not Applicable                 |  |  |
| Hinge Included:              | Not Applicable                 |  |  |
| Adjustable Legs:             | No, Not Required               |  |  |
| Fixings Included:            | Yes                            |  |  |
| Handle Style:                | Traditional                    |  |  |
| Waste Shroud:                | Yes                            |  |  |
| Handle Included:             | Yes, Supplied                  |  |  |

Knob

Handle Type:

Sales Code: CBM502 Description: 500 Classic Basin (540X410x185) 1Th

| Product Dime        | nsions                                                                              |                 |                               |
|---------------------|-------------------------------------------------------------------------------------|-----------------|-------------------------------|
| Height (mm):        |                                                                                     | 187             |                               |
| Width (mm):         |                                                                                     | 531             |                               |
| Depth (mm):         |                                                                                     | 406             |                               |
| Nett Weight (kg)    |                                                                                     | 12.7            |                               |
| Packaging Dir       | mensions                                                                            |                 |                               |
| Height (mm):        |                                                                                     | 430             |                               |
| Width (mm):         |                                                                                     | 550             |                               |
| Depth (mm):         |                                                                                     | 220             |                               |
| Gross Weight (kg    | g):                                                                                 | 13              |                               |
| Packaging Da        | ta                                                                                  |                 |                               |
| Box Colour:         |                                                                                     | Brown Card      | dboard Box - Printed          |
| Box Qty:            |                                                                                     | 1               |                               |
| Label Size:         |                                                                                     | 100 x 50        |                               |
| Label Colour:       |                                                                                     | White Labe      | l                             |
| Label Qty:          |                                                                                     | 2               |                               |
| <b>Duter Box Di</b> | mensions (If App                                                                    | licable)        |                               |
| Height (mm):        |                                                                                     |                 |                               |
| Width (mm):         |                                                                                     |                 |                               |
| Depth (mm):         |                                                                                     |                 |                               |
| Gross Weight (kg    | g):                                                                                 |                 |                               |
| Barcode:            |                                                                                     | 5056462643      | 3632                          |
| Product Detai       | ls                                                                                  |                 |                               |
| Country of Origi    | n:                                                                                  | Utd.Arab.Er     | mir.                          |
| Fitting Instructio  |                                                                                     | No              |                               |
| Certification: CI   | E & UKCA: No                                                                        | WRAS: N/A       | WRAS No: N/A                  |
| Product Material    | :                                                                                   | Fireclay        |                               |
| Fixing Supplied:    |                                                                                     | No              |                               |
|                     |                                                                                     |                 |                               |
| Pans/Bidets:        | Trap Style: N/A                                                                     |                 | Includes Seat: Not Applicable |
| Seats:              | Seat Type: N/A                                                                      |                 | Material: Not Applicable      |
|                     | Function: Not Ap                                                                    | plicable        | Hinge Type: Not Applicable    |
|                     | Hinge Material: No                                                                  | ot Applicable   | 2                             |
|                     |                                                                                     |                 |                               |
| Cisterns:           | Operating Type: N                                                                   | ot Applicable   | e Fittings: Not Applicable    |
| Cisterns.           | Operating Type: Not Applicable Fittings: Not Applicable  Lever Type: Not Applicable |                 |                               |
|                     | Level Type. Notr                                                                    | ррисавис        |                               |
|                     |                                                                                     |                 |                               |
| Basins:             | Tap Hole: One Taphole                                                               |                 | Chain Stay Hole: No           |
|                     | Template: Not Required                                                              |                 | Waste Type Req: Slotted       |
|                     | Overflow Inc: Yes                                                                   | 12.1.00         | Overflow Cover: Yes           |
|                     | Inner Bowl Depth (                                                                  | mm): 126 ~      |                               |
|                     | miler bowr beptir (                                                                 | 11111). 130 III | III .                         |
|                     |                                                                                     |                 |                               |