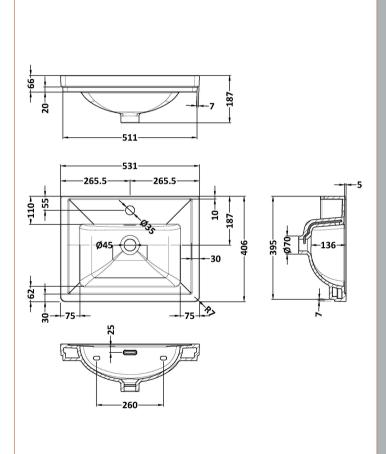

Knob

Handle Type:

Sales Code: CBM502 Description: 500 Classic Basin (540X410x185) 1Th

| Product Dime        | nsions                                                                              |                 |                               |
|---------------------|-------------------------------------------------------------------------------------|-----------------|-------------------------------|
| Height (mm):        |                                                                                     | 187             |                               |
| Width (mm):         |                                                                                     | 531             |                               |
| Depth (mm):         |                                                                                     | 406             |                               |
| Nett Weight (kg)    |                                                                                     | 12.7            |                               |
| Packaging Dir       | mensions                                                                            |                 |                               |
| Height (mm):        |                                                                                     | 430             |                               |
| Width (mm):         |                                                                                     | 550             |                               |
| Depth (mm):         |                                                                                     | 220             |                               |
| Gross Weight (kg    | g):                                                                                 | 13              |                               |
| Packaging Da        | ta                                                                                  |                 |                               |
| Box Colour:         |                                                                                     | Brown Card      | dboard Box - Printed          |
| Box Qty:            |                                                                                     | 1               |                               |
| Label Size:         |                                                                                     | 100 x 50        |                               |
| Label Colour:       |                                                                                     | White Labe      | l                             |
| Label Qty:          |                                                                                     | 2               |                               |
| <b>Duter Box Di</b> | mensions (If App                                                                    | licable)        |                               |
| Height (mm):        |                                                                                     |                 |                               |
| Width (mm):         |                                                                                     |                 |                               |
| Depth (mm):         |                                                                                     |                 |                               |
| Gross Weight (kg    | g):                                                                                 |                 |                               |
| Barcode:            |                                                                                     | 5056462643      | 3632                          |
| Product Detai       | ls                                                                                  |                 |                               |
| Country of Origi    | n:                                                                                  | Utd.Arab.Er     | mir.                          |
| Fitting Instructio  |                                                                                     | No              |                               |
| Certification: CI   | E & UKCA: No                                                                        | WRAS: N/A       | WRAS No: N/A                  |
| Product Material    | :                                                                                   | Fireclay        |                               |
| Fixing Supplied:    |                                                                                     | No              |                               |
|                     |                                                                                     |                 |                               |
| Pans/Bidets:        | Trap Style: N/A                                                                     |                 | Includes Seat: Not Applicable |
| Seats:              | Seat Type: N/A                                                                      |                 | Material: Not Applicable      |
|                     | Function: Not Ap                                                                    | plicable        | Hinge Type: Not Applicable    |
|                     | Hinge Material: No                                                                  | ot Applicable   | 2                             |
|                     |                                                                                     |                 |                               |
| Cisterns:           | Operating Type: N                                                                   | ot Applicable   | e Fittings: Not Applicable    |
| Cisterns.           | Operating Type: Not Applicable Fittings: Not Applicable  Lever Type: Not Applicable |                 |                               |
|                     | Level Type. Notr                                                                    | ррисавис        |                               |
|                     |                                                                                     |                 |                               |
| Basins:             | Tap Hole: One Taphole                                                               |                 | Chain Stay Hole: No           |
|                     | Template: Not Required                                                              |                 | Waste Type Req: Slotted       |
|                     | Overflow Inc: Yes                                                                   | 12.1.00         | Overflow Cover: Yes           |
|                     | Inner Bowl Depth (                                                                  | mm): 126 ~      |                               |
|                     | miler bowr beptir (                                                                 | 11111). 130 III | III .                         |
|                     |                                                                                     |                 |                               |