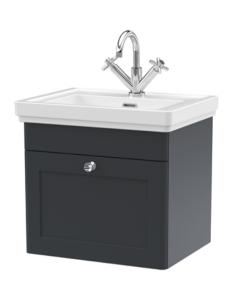

## ROXOR

Sales Code: CLC1491A Description: 500 W/H 1-Drawer Unit & Basin 1Th





## **Packaging Details**

Barcode: 5056462686806

Sales Code: CLA1491 Description: 500 W/H 1-Drawer Unit (431X500x390)





| <b>Product Dimensions</b>    |                                |  |  |
|------------------------------|--------------------------------|--|--|
| Height (mm):                 | 431                            |  |  |
| Width (mm):                  | 500                            |  |  |
| Depth (mm):                  | 390                            |  |  |
| Nett Weight (kg):            | 15.2                           |  |  |
| Packaging Dimensions         |                                |  |  |
| Height (mm):                 | 465                            |  |  |
| Width (mm):                  | 525                            |  |  |
| Depth (mm):