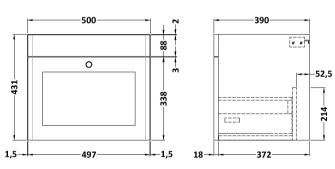

## **Packaging Details**

Barcode: 5056462686806

Sales Code: CLA1491 Description: 500 W/H 1-Drawer Unit (431X500x390)

| <b>Product Dimensions</b>    |                                |  |  |
|------------------------------|--------------------------------|--|--|
| Height (mm):                 | 431                            |  |  |
| Width (mm):                  | 500                            |  |  |
| Depth (mm):                  | 390                            |  |  |
| Nett Weight (kg):            | 15.2                           |  |  |
| Packaging Dimensions         |                                |  |  |
| Height (mm):                 | 465                            |  |  |
| Width (mm):                  | 525                            |  |  |
| Depth (mm):                  | 415                            |  |  |
| Gross Weight (kg):           | 15.7                           |  |  |
| Packaging Data               |                                |  |  |
| Box Colour:                  | Brown Cardboard Box            |  |  |
| Box Qty:                     | 1                              |  |  |
| Label Size:                  | 100 x 50                       |  |  |
| Label Colour:                | White Label                    |  |  |
| Label Qty:                   | 2                              |  |  |
| Outer Box Dimensions (If App | nlicable)                      |  |  |
| Height (mm):                 | p-1                            |  |  |
| Width (mm):                  |                                |  |  |
| Depth (mm):                  |                                |  |  |
| Gross Weight (kg):           |                                |  |  |
| Barcode:                     | 5056462643250                  |  |  |
| Product Details              |                                |  |  |
| Country of Origin:           | China                          |  |  |
| Fitting Instruction:         | No                             |  |  |
| CE & UKCA:                   | N/A                            |  |  |
| FSC Certified Materials:     | Yes                            |  |  |
| Colour:                      | Satin Anthracite               |  |  |
| Construction Method:         | Cam & Wood Dowel               |  |  |
| Construction Type:           | Rigid                          |  |  |
| Cabinet Finish:              | MFC Painted Matt               |  |  |
| Fascia Finish:               | Mdf Painted Matt               |  |  |
| Cabinet Thickness (mm):      | 18                             |  |  |
| Fascia Thickness (mm):       | 18                             |  |  |
| Drawer Included:             | Yes                            |  |  |
| Drawer Type:                 | 80mm High Metal S/C Inc Galler |  |  |
| No of Shelves:               | Not Applicable                 |  |  |
| Hinge Type:                  | Not Applicable                 |  |  |
| Hinge Included:              | Not Applicable                 |  |  |
| Adjustable Legs:             | No, Not Required               |  |  |
| Fixings Included:            | Yes                            |  |  |
| Handle Style:                | Traditional                    |  |  |
| Waste Shroud:                | Yes                            |  |  |
| Handle Included:             | Yes, Supplied                  |  |  |