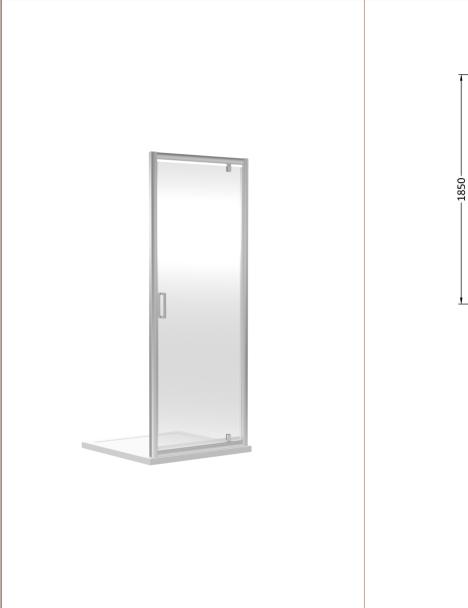

Sales Code: SQPD90 Description: 900X1850mm Pivot Shower Door

| <b>Product Dimensions</b>         |                               |
|-----------------------------------|-------------------------------|
| Height (mm):                      | 1850                          |
| Width (mm):                       | 900                           |
| Depth (mm):                       | 44                            |
| Nett Weight (kg):                 | 26.6                          |
| Packaging Dimensions              |                               |
| Height (mm):                      | 1910                          |
| Width (mm):                       | 915                           |
| Length (mm):                      | 65                            |
| Gross Weight (kg):                | 31.6                          |
| Packaging Data                    |                               |
| Box Colour:                       | Brown Cardboard Box - Printed |
| Box Qty:                          | 1                             |
| Label Size:                       | 100 x 50                      |
| Label Colour:                     | Not Applicable                |
| Label Qty:                        | 0                             |
| <b>Outer Box Dimensions (If A</b> | applicable)                   |
| Height (mm):                      |                               |
| Width (mm):                       |                               |
| Depth (mm):                       |                               |
| Length (mm):                      |                               |
| Gross Weight (kg):                |                               |
| Barcode:                          | 5056211822011                 |
| <b>Product Details</b>            |                               |
| Country of Origin:                | China                         |
| Fitting Instruction:              | No                            |
| CE & UKCA:                        | Yes                           |
| Profile Material:                 | Aluminium                     |
| Profile Finish:                   | Satin Chrome                  |
| Adjustments (mm):                 | 860mm-895mm                   |
| Entry Width (mm):                 | 660mm                         |
| Swing In Dim (mm):                | 115mm                         |
| Swing Out Dim (mm):               | 645mm                         |
| Radius (mm):                      | Not Applicable                |
| Glass Thickness (mm):             | 6                             |
| Easy Fit:                         | Yes                           |
| Easy Clean:                       | No                            |
| Handle Style:                     | Square T Shape Handle         |
| Handle Material:                  | ABS                           |
| Enclosure Design:                 | Framed                        |
| Wheel Type:                       | Not Applicable                |
| Support Bar Included:             | Support Bar Not Included      |
| Extras:                           | None                          |