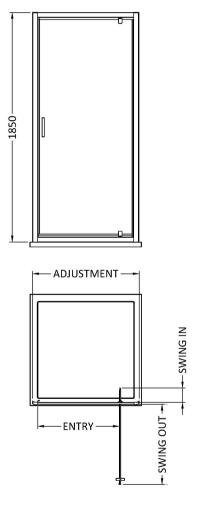

Sales Code: SQPD90 Description: 900X1850mm Pivot Shower Door

| <b>Product Dimensions</b>         |                               |
|-----------------------------------|-------------------------------|
| Height (mm):                      | 1850                          |
| Width (mm):                       | 900                           |
| Depth (mm):                       | 44                            |
| Nett Weight (kg):                 | 26.6                          |
| Packaging Dimensions              |                               |
| Height (mm):                      | 1910                          |
| Width (mm):                       | 915                           |
| Length (mm):                      | 65                            |
| Gross Weight (kg):                | 31.6                          |
| Packaging Data                    |                               |
| Box Colour:                       | Brown Cardboard Box - Printed |
| Box Qty:                          | 1                             |
| Label Size:                       | 100 x 50                      |
| Label Colour:                     | Not Applicable                |
| Label Qty:                        | 0                             |
| <b>Outer Box Dimensions (If A</b> | applicable)                   |
| Height (mm):                      |                               |
| Width (mm):                       |                               |
| Depth (mm):                       |                               |
| Length (mm):                      |                               |
| Gross Weight (kg):                |                               |
| Barcode:                          | 5056211822011                 |
| <b>Product Details</b>            |                               |
| Country of Origin:                | China                         |
| Fitting Instruction:              | No                            |
| CE & UKCA:                        | Yes                           |
| Profile Material:                 | Aluminium                     |
| Profile Finish:                   | Satin Chrome                  |
| Adjustments (mm):                 | 860mm-895mm                   |
| Entry Width (mm):                 | 660mm                         |
| Swing In Dim (mm):                | 115mm                         |
| Swing Out Dim (mm):               | 645mm                         |
| Radius (mm):                      | Not Applicable                |
| Glass Thickness (mm):             | 6                             |
| Easy Fit:                         | Yes                           |
| Easy Clean:                       | No                            |
| Handle Style:                     | Square T Shape Handle         |
| Handle Material:                  | ABS                           |
| Enclosure Design:                 | Framed                        |
| Wheel Type:                       | Not Applicable                |
| Support Bar Included:             | Support Bar Not Included      |
| Extras:                           | None                          |