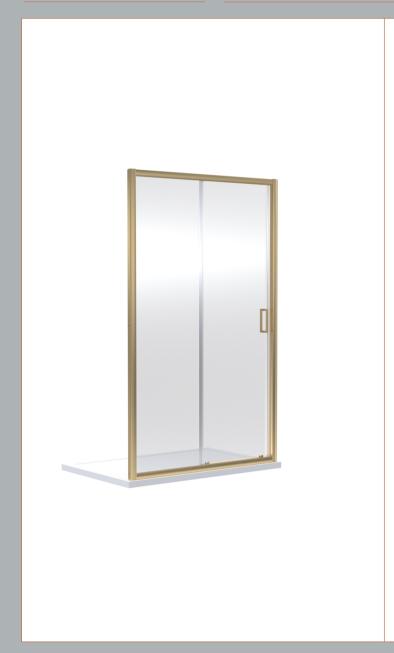

Sales Code: SQSL12BB Description: 1200X1850mm Sliding Shower Door

| Product Dimensions            |                               |
|-------------------------------|-------------------------------|
| Height (mm):                  | 1850                          |
| Width (mm):                   | 1190                          |
| Depth (mm):                   | 44                            |
| Nett Weight (kg):             | 36.8                          |
| Packaging Dimensions          |                               |
| Height (mm):                  | 1912                          |
| Width (mm):                   | 770                           |
| Length (mm):                  | 80                            |
| Gross Weight (kg):            | 37.3                          |
| Packaging Data                |                               |
| Box Colour:                   | Brown Cardboard Box - Printed |
| Box Qty:                      | 1                             |
| Label Size:                   | 100 x 50                      |
| Label Colour:                 | Not Applicable                |
| Label Qty:                    | 0                             |
| Outer Box Dimensions (If Appl | licable)                      |
| Height (mm):                  |                               |
| Width (mm):                   |                               |
| Depth (mm):                   |                               |
| Length (mm):                  |                               |
| Gross Weight (kg):            |                               |
| Barcode:                      | 5056678410271                 |
| Product Details               |                               |
| Country of Origin:            | China                         |
| Fitting Instruction:          | No                            |
| CE & UKCA:                    | No                            |
| Profile Material:             | Aluminium                     |
| Profile Finish:               | Brushed Brass                 |
| Adjustments (mm):             | 1160 - 1195mm                 |
| Entry Width (mm):             | 485mm                         |
| Swing In Dim (mm):            | N/A                           |
| Swing Out Dim (mm):           | N/A                           |
| Radius (mm):                  | Not Applicable                |
| Glass Thickness (mm):         | 6                             |
| Easy Fit:                     | Yes                           |
| Easy Clean:                   | No                            |
| Handle Style:                 | Square T Shape Handle         |
| Handle Material:              | ABS                           |
| Enclosure Design:             | Framed                        |
| Wheel Type:                   | Dual, Quick Release           |
| Support Bar Included:         | Support Bar Not Included      |
| Extras:                       | None                          |