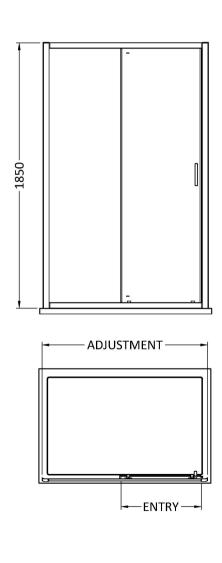

Sales Code: SQSL12BB Description: 1200X1850mm Sliding Shower Door

| Product Dimensions            |                               |
|-------------------------------|-------------------------------|
| Height (mm):                  | 1850                          |
| Width (mm):                   | 1190                          |
| Depth (mm):                   | 44                            |
| Nett Weight (kg):             | 36.8                          |
| Packaging Dimensions          |                               |
| Height (mm):                  | 1912                          |
| Width (mm):                   | 770                           |
| Length (mm):                  | 80                            |
| Gross Weight (kg):            | 37.3                          |
| Packaging Data                |                               |
| Box Colour:                   | Brown Cardboard Box - Printed |
| Box Qty:                      | 1                             |
| Label Size:                   | 100 x 50                      |
| Label Colour:                 | Not Applicable                |
| Label Qty:                    | 0                             |
| Outer Box Dimensions (If Appl | licable)                      |
| Height (mm):                  |                               |
| Width (mm):                   |                               |
| Depth (mm):                   |                               |
| Length (mm):                  |                               |
| Gross Weight (kg):            |                               |
| Barcode:                      | 5056678410271                 |
| Product Details               |                               |
| Country of Origin:            | China                         |
| Fitting Instruction:          | No                            |
| CE & UKCA:                    | No                            |
| Profile Material:             | Aluminium                     |
| Profile Finish:               | Brushed Brass                 |
| Adjustments (mm):             | 1160 - 1195mm                 |
| Entry Width (mm):             | 485mm                         |
| Swing In Dim (mm):            | N/A                           |
| Swing Out Dim (mm):           | N/A                           |
| Radius (mm):                  | Not Applicable                |
| Glass Thickness (mm):         | 6                             |
| Easy Fit:                     | Yes                           |
| Easy Clean:                   | No                            |
| Handle Style:                 | Square T Shape Handle         |
| Handle Material:              | ABS                           |
| Enclosure Design:             | Framed                        |
| Wheel Type:                   | Dual, Quick Release           |
| Support Bar Included:         | Support Bar Not Included      |
| Extras:                       | None                          |