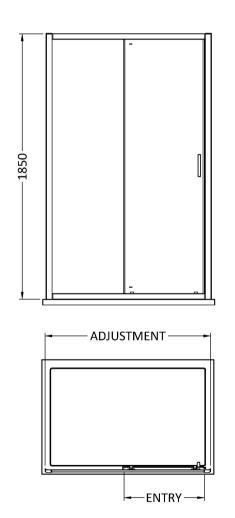

## ENCLOSURES

Sales Code: SQSL14BB

**Description:** 1400X1850mm Sliding Shower Door

| Product Dimensions       |                               |
|--------------------------|-------------------------------|
| Height (mm):             | 1850                          |
| Width (mm):              | 1390                          |
| Depth (mm):              | 44                            |
| Nett Weight (kg):        | 41.2                          |
| Packaging Dimensions     |                               |
| Height (mm):             | 1910                          |
| Width (mm):              | 850                           |
| Length (mm):             | 65                            |
| Gross Weight (kg):       | 46.2                          |
| Packaging Data           |                               |
| Box Colour:              | Brown Cardboard Box - Printed |
| Box Qty:                 | 1                             |
| Label Size:              | 100 x 50                      |
| Label Colour:            | Not Applicable                |
| Label Qty:               | 0                             |
| Outer Box Dimensions (If | f Applicable)                 |
| Height (mm):             |                               |
| Width (mm):              |                               |
| Depth (mm):              |                               |
| Length (mm):             |                               |
| Gross Weight (kg):       |                               |
| Barcode:                 | 5056678410288                 |
| Product Details          |                               |
| Country of Origin:       | China                         |
| Fitting Instruction:     | No                            |
| CE & UKCA:               | No                            |
| Profile Material:        | Aluminium                     |
| Profile Finish:          | Brushed Brass                 |
| Adjustments (mm):        | 1355 - 1395mm                 |
| Entry Width (mm):        | 585mm                         |
| Swing In Dim (mm):       | N/A                           |
| Swing Out Dim (mm):      | N/A                           |
| Radius (mm):             | Not Applicable                |
| Glass Thickness (mm):    | 6                             |
| Easy Fit:                | Yes                           |
| Easy Clean:              | No                            |
| Handle Style:            | Square T Shape Handle         |
| Handle Material:         | ABS                           |
| Enclosure Design:        | Framed                        |
| Wheel Type:              | Dual, Quick Release           |
| Support Bar Included:    | Support Bar Not Included      |
| Extras:                  | None                          |