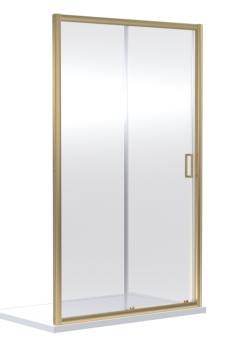

## ENCLOSURES

Sales Code: SQSL14BB

**Description:** 1400X1850mm Sliding Shower Door

| Product Dimensions       |                               |
|--------------------------|-------------------------------|
| Height (mm):             | 1850                          |
| Width (mm):              | 1390                          |
| Depth (mm):              | 44                            |
| Nett Weight (kg):        | 41.2                          |
| Packaging Dimensions     |                               |
| Height (mm):             | 1910                          |
| Width (mm):              | 850                           |
| Length (mm):             | 65                            |
| Gross Weight (kg):       | 46.2                          |
| Packaging Data           |                               |
| Box Colour:              | Brown Cardboard Box - Printed |
| Box Qty:                 | 1                             |
| Label Size:              | 100 x 50                      |
| Label Colour:            | Not Applicable                |
| Label Qty:               | 0                             |
| Outer Box Dimensions (If | f Applicable)                 |
| Height (mm):             |                               |
| Width (mm):              |                               |
| Depth (mm):              |                               |
| Length (mm):             |                               |
| Gross Weight (kg):       |                               |
| Barcode:                 | 5056678410288                 |
| Product Details          |                               |
| Country of Origin:       | China                         |
| Fitting Instruction:     | No                            |
| CE & UKCA:               | No                            |
| Profile Material:        | Aluminium                     |
| Profile Finish:          | Brushed Brass                 |
| Adjustments (mm):        | 1355 - 1395mm                 |
| Entry Width (mm):        | 585mm                         |
| Swing In Dim (mm):       | N/A                           |
| Swing Out Dim (mm):      | N/A                           |
| Radius (mm):             | Not Applicable                |
| Glass Thickness (mm):    | 6                             |
| Easy Fit:                | Yes                           |
| Easy Clean:              | No                            |
| Handle Style:            | Square T Shape Handle         |
| Handle Material:         | ABS                           |
| Enclosure Design:        | Framed                        |
| Wheel Type:              | Dual, Quick Release           |
| Support Bar Included:    | Support Bar Not Included      |
| Extras:                  | None                          |