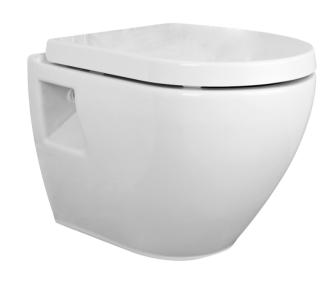

Sales Code: NCU900C Description: Round W/H Pan

| <b>Product Dime</b>  | ensions                                                 |                |                                 |
|----------------------|---------------------------------------------------------|----------------|---------------------------------|
| Height (mm):         |                                                         | 350            |                                 |
| Width (mm):          |                                                         | 355            |                                 |
| Depth (mm):          |                                                         | 510            |                                 |
| Nett Weight (kg)     |                                                         | 22.3           |                                 |
| Packaging Di         | mensions                                                |                |                                 |
| Height (mm):         |                                                         | 360            |                                 |
| Width (mm):          |                                                         | 365            |                                 |
| Depth (mm):          |                                                         | 520            |                                 |
| Gross Weight (k      | g):                                                     | 22.8           |                                 |
| Packaging Da         | ta                                                      |                |                                 |
| Box Colour:          |                                                         | Brown Card     | board Box - Printed             |
| Box Qty:             |                                                         | 1              |                                 |
| Label Size:          |                                                         | 100 x 50       |                                 |
| Label Colour:        |                                                         | White Label    |                                 |
| Label Qty:           |                                                         | 2              |                                 |
| Outer Box Di         | mensions (If App                                        | olicable)      |                                 |
| Height (mm):         |                                                         |                |                                 |
| Width (mm):          |                                                         |                |                                 |
| Depth (mm):          |                                                         |                |                                 |
| Gross Weight (k      | g):                                                     |                |                                 |
| Barcode:             |                                                         | 5055369031     | 085                             |
| Product Detai        | ils                                                     |                |                                 |
| Country of Origin:   |                                                         | Turkey         |                                 |
| Fitting Instruction: |                                                         | No             |                                 |
| Certification: Cl    | E & UKCA: Yes                                           | WRAS: N/A      | WRAS No: N/A                    |
| Product Material:    |                                                         | Vitreous China |                                 |
| Fixing Supplied:     |                                                         | No             |                                 |
| Pans/Bidets:         | Trap Style: P Tra                                       | p              | Includes Seat: No               |
|                      | 1 7                                                     |                |                                 |
| Seats:               | Seat Type: Round N                                      |                | Material: Not Applicable        |
|                      |                                                         |                | Hinge Type: Top Fix             |
|                      | Hinge Material: Not Applicable                          |                |                                 |
|                      | <u> </u>                                                | юстррисавие    |                                 |
| Cisterns:            | Operating Type: Not Applicable Fittings: Not Applicable |                |                                 |
| Cisterns:            | Lever Type: Not Applicable  Lever Type: Not Applicable  |                |                                 |
|                      | Lever Type: Not                                         | Applicable     |                                 |
| Basins:              | Tap Hole: Not Ap                                        | plicable       | Chain Stay Hole: Not Applicable |
|                      | Template: Not Applicable Waste Type Req: Not Applicable |                |                                 |
|                      | Overflow Inc. No.                                       |                | O G C Not Applicable            |