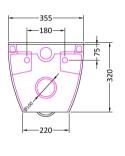

Sales Code: NCU900C Description: Round W/H Pan

| <b>Product Dime</b>  | ensions                                                 |                |                                 |
|----------------------|---------------------------------------------------------|----------------|---------------------------------|
| Height (mm):         |                                                         | 350            |                                 |
| Width (mm):          |                                                         | 355            |                                 |
| Depth (mm):          |                                                         | 510            |                                 |
| Nett Weight (kg)     |                                                         | 22.3           |                                 |
| Packaging Di         | mensions                                                |                |                                 |
| Height (mm):         |                                                         | 360            |                                 |
| Width (mm):          |                                                         | 365            |                                 |
| Depth (mm):          |                                                         | 520            |                                 |
| Gross Weight (k      | g):                                                     | 22.8           |                                 |
| Packaging Da         | ta                                                      |                |                                 |
| Box Colour:          |                                                         | Brown Card     | board Box - Printed             |
| Box Qty:             |                                                         | 1              |                                 |
| Label Size:          |                                                         | 100 x 50       |                                 |
| Label Colour:        |                                                         | White Label    |                                 |
| Label Qty:           |                                                         | 2              |                                 |
| Outer Box Di         | mensions (If App                                        | olicable)      |                                 |
| Height (mm):         |                                                         |                |                                 |
| Width (mm):          |                                                         |                |                                 |
| Depth (mm):          |                                                         |                |                                 |
| Gross Weight (k      | g):                                                     |                |                                 |
| Barcode:             |                                                         | 5055369031     | 085                             |
| Product Detai        | ils                                                     |                |                                 |
| Country of Origin:   |                                                         | Turkey         |                                 |
| Fitting Instruction: |                                                         | No             |                                 |
| Certification: Cl    | E & UKCA: Yes                                           | WRAS: N/A      | WRAS No: N/A                    |
| Product Material:    |                                                         | Vitreous China |                                 |
| Fixing Supplied:     |                                                         | No             |                                 |
| Pans/Bidets:         | Trap Style: P Tra                                       | p              | Includes Seat: No               |
|                      | 1 7                                                     |                |                                 |
| Seats:               | Seat Type: Round N                                      |                | Material: Not Applicable        |
|                      |                                                         |                | Hinge Type: Top Fix             |
|                      | Hinge Material: Not Applicable                          |                |                                 |
|                      | <u> </u>                                                | юстррисавие    |                                 |
| Cisterns:            | Operating Type: Not Applicable Fittings: Not Applicable |                |                                 |
| Cisterns:            | Lever Type: Not Applicable  Lever Type: Not Applicable  |                |                                 |
|                      | Lever Type: Not                                         | Applicable     |                                 |
| Basins:              | Tap Hole: Not Ap                                        | plicable       | Chain Stay Hole: Not Applicable |
|                      | Template: Not Applicable Waste Type Req: Not Applicable |                |                                 |
|                      | Overflow Inc. No.                                       |                | O G C Not Applicable            |