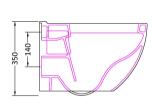

Sales Code: NCU900C Description: Round W/H Pan

| <b>Product Dime</b>  | ensions                                                 |                |                                 |
|----------------------|---------------------------------------------------------|----------------|---------------------------------|
| Height (mm):         |                                                         | 350            |                                 |
| Width (mm):          |                                                         | 355            |                                 |
| Depth (mm):          |                                                         | 510            |                                 |
| Nett Weight (kg)     |                                                         | 22.3           |                                 |
| Packaging Di         | mensions                                                |                |                                 |
| Height (mm):         |                                                         | 360            |                                 |
| Width (mm):          |                                                         | 365            |                                 |
| Depth (mm):          |                                                         | 520            |                                 |
| Gross Weight (k      | g):                                                     | 22.8           |                                 |
| Packaging Da         | ta                                                      |                |                                 |
| Box Colour:          |                                                         | Brown Card     | board Box - Printed             |
| Box Qty:             |                                                         | 1              |                                 |
| Label Size:          |                                                         | 100 x 50       |                                 |
| Label Colour:        |                                                         | White Label    |                                 |
| Label Qty:           |                                                         | 2              |                                 |
| Outer Box Di         | mensions (If App                                        | olicable)      |                                 |
| Height (mm):         |                                                         |                |                                 |
| Width (mm):          |                                                         |                |                                 |
| Depth (mm):          |                                                         |                |                                 |
| Gross Weight (k      | g):                                                     |                |                                 |
| Barcode:             |                                                         | 5055369031     | 085                             |
| Product Detai        | ils                                                     |                |                                 |
| Country of Origin:   |                                                         | Turkey         |                                 |
| Fitting Instruction: |                                                         | No             |                                 |
| Certification: Cl    | E & UKCA: Yes                                           | WRAS: N/A      | WRAS No: N/A                    |
| Product Material:    |                                                         | Vitreous China |                                 |
| Fixing Supplied:     |                                                         | No             |                                 |
| Pans/Bidets:         | Trap Style: P Tra                                       | p              | Includes Seat: No               |
|                      | 1 7                                                     |                |                                 |
| Seats:               | Seat Type: Round N                                      |                | Material: Not Applicable        |
|                      |                                                         |                | Hinge Type: Top Fix             |
|                      | Hinge Material: Not Applicable                          |                |                                 |
|                      | <u> </u>                                                | юстррисавие    |                                 |
| Cisterns:            | Operating Type: Not Applicable Fittings: Not Applicable |                |                                 |
| Cisterns:            | Lever Type: Not Applicable  Lever Type: Not Applicable  |                |                                 |
|                      | Lever Type: Not                                         | Applicable     |                                 |
| Basins:              | Tap Hole: Not Ap                                        | plicable       | Chain Stay Hole: Not Applicable |
|                      | Template: Not Applicable Waste Type Req: Not Applicable |                |                                 |
|                      | Overflow Inc. No.                                       |                | O G C Not Applicable            |