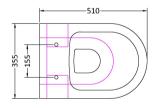

Sales Code: NCU900C Description: Round W/H Pan

| <b>Product Dime</b>  | ensions                                                 |                |                                 |
|----------------------|---------------------------------------------------------|----------------|---------------------------------|
| Height (mm):         |                                                         | 350            |                                 |
| Width (mm):          |                                                         | 355            |                                 |
| Depth (mm):          |                                                         | 510            |                                 |
| Nett Weight (kg)     |                                                         | 22.3           |                                 |
| Packaging Di         | mensions                                                |                |                                 |
| Height (mm):         |                                                         | 360            |                                 |
| Width (mm):          |                                                         | 365            |                                 |
| Depth (mm):          |                                                         | 520            |                                 |
| Gross Weight (k      | g):                                                     | 22.8           |                                 |
| Packaging Da         | ta                                                      |                |                                 |
| Box Colour:          |                                                         | Brown Card     | board Box - Printed             |
| Box Qty:             |                                                         | 1              |                                 |
| Label Size:          |                                                         | 100 x 50       |                                 |
| Label Colour:        |                                                         | White Label    |                                 |
| Label Qty:           |                                                         | 2              |                                 |
| Outer Box Di         | mensions (If App                                        | olicable)      |                                 |
| Height (mm):         |                                                         |                |                                 |
| Width (mm):          |                                                         |                |                                 |
| Depth (mm):          |                                                         |                |                                 |
| Gross Weight (k      | g):                                                     |                |                                 |
| Barcode:             |                                                         | 5055369031     | 085                             |
| Product Detai        | ils                                                     |                |                                 |
| Country of Origin:   |                                                         | Turkey         |                                 |
| Fitting Instruction: |                                                         | No             |                                 |
| Certification: Cl    | E & UKCA: Yes                                           | WRAS: N/A      | WRAS No: N/A                    |
| Product Material:    |                                                         | Vitreous China |                                 |
| Fixing Supplied:     |                                                         | No             |                                 |
| Pans/Bidets:         | Trap Style: P Tra                                       | p              | Includes Seat: No               |
|                      | 1 7                                                     |                |                                 |
| Seats:               | Seat Type: Round N                                      |                | Material: Not Applicable        |
|                      |                                                         |                | Hinge Type: Top Fix             |
|                      | Hinge Material: Not Applicable                          |                |                                 |
|                      | <u> </u>                                                | юстррисавие    |                                 |
| Cisterns:            | Operating Type: Not Applicable Fittings: Not Applicable |                |                                 |
| Cisterns:            | Lever Type: Not Applicable  Lever Type: Not Applicable  |                |                                 |
|                      | Lever Type: Not                                         | Applicable     |                                 |
| Basins:              | Tap Hole: Not Ap                                        | plicable       | Chain Stay Hole: Not Applicable |
|                      | Template: Not Applicable Waste Type Req: Not Applicable |                |                                 |
|                      | Overflow Inc. No.                                       |                | O G C Not Applicable            |