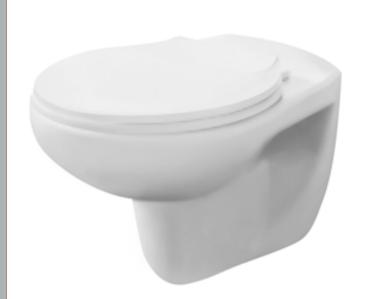

## TECHNICAL DATA SHEET

ROXOR

Sales Code: NCS140

**Description:** Melbourne Wall Hung Pan

| Product Dime         | ensions                                                                                                                                            |                |                            |
|----------------------|----------------------------------------------------------------------------------------------------------------------------------------------------|----------------|----------------------------|
| Height (mm):         |                                                                                                                                                    | 390            |                            |
| Width (mm):          |                                                                                                                                                    | 355            |                            |
| Depth (mm):          |                                                                                                                                                    | 535            |                            |
| Nett Weight (kg)     |                                                                                                                                                    | 14.5           |                            |
| Packaging Di         | mensions                                                                                                                                           |                |                            |
| Height (mm):         |                                                                                                                                                    | 400            |                            |
| Width (mm):          |                                                                                                                                                    | 370            |                            |
| Depth (mm):          |                                                                                                                                                    | 550            |                            |
| Gross Weight (k      | g):                                                                                                                                                | 15             |                            |
| Packaging Da         | ta                                                                                                                                                 |                |                            |
| Box Colour:          |                                                                                                                                                    | Brown Car      | dboard Box - Printed       |
| Box Qty:             |                                                                                                                                                    | 1              |                            |
| Label Size:          |                                                                                                                                                    | Х              |                            |
| Label Colour:        |                                                                                                                                                    |                |                            |
| Label Qty:           |                                                                                                                                                    |                |                            |
| Outer Box Di         | mensions (If App                                                                                                                                   | licable)       |                            |
| Height (mm):         | , II                                                                                                                                               |                |                            |
| Width (mm):          |                                                                                                                                                    |                |                            |
| Depth (mm):          |                                                                                                                                                    |                |                            |
| Gross Weight (k      | g):                                                                                                                                                |                |                            |
| Barcode:             | <i></i>                                                                                                                                            | 505621180      | 4321                       |
| Product Detai        | ils                                                                                                                                                |                |                            |
| Country of Origi     | n:                                                                                                                                                 | China          |                            |
| Fitting Instruction: |                                                                                                                                                    | No             |                            |
|                      | E & UKCA: Yes                                                                                                                                      | WRAS: N/       | A WRAS No: N/A             |
| Product Material:    |                                                                                                                                                    | Vitreous China |                            |
| Fixing Supplied:     |                                                                                                                                                    | No             |                            |
| 0 11                 |                                                                                                                                                    |                |                            |
| Pans/Bidets:         | Trap Style: P Trap                                                                                                                                 |                | Includes Seat: No          |
| Seats:               | Seat Type: Round                                                                                                                                   |                | Material: Not Applicable   |
|                      | Function: Not Applicable                                                                                                                           |                | Hinge Type: Not Applicable |
|                      | Hinge Material: Not Applicable                                                                                                                     |                |                            |
|                      |                                                                                                                                                    |                |                            |
| Cisterns:            | Operating Type: Not Applicable Fittings: Not Applicable                                                                                            |                |                            |
|                      | Lever Type: Not Applicable                                                                                                                         |                |                            |
|                      |                                                                                                                                                    |                |                            |
| Basins:              | Tap Hole: Not Applicable Chain Stay Hole: Not Applicable                                                                                           |                |                            |
|                      | Template: Not Applicable Waste Type Req: Not Applicable   Overflow Inc: Not Applicable Overflow Cover: Not Applicable   Inner Bowl Depth (mm): N/A |                |                            |
|                      |                                                                                                                                                    |                |                            |