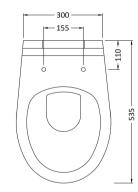

## TECHNICAL DATA SHEET

ROXOR

Sales Code: NCS140

**Description:** Melbourne Wall Hung Pan

| Product Dime         | ensions                                                                                                                                            |                |                            |
|----------------------|----------------------------------------------------------------------------------------------------------------------------------------------------|----------------|----------------------------|
| Height (mm):         |                                                                                                                                                    | 390            |                            |
| Width (mm):          |                                                                                                                                                    | 355            |                            |
| Depth (mm):          |                                                                                                                                                    | 535            |                            |
| Nett Weight (kg)     |                                                                                                                                                    | 14.5           |                            |
| Packaging Di         | mensions                                                                                                                                           |                |                            |
| Height (mm):         |                                                                                                                                                    | 400            |                            |
| Width (mm):          |                                                                                                                                                    | 370            |                            |
| Depth (mm):          |                                                                                                                                                    | 550            |                            |
| Gross Weight (k      | g):                                                                                                                                                | 15             |                            |
| Packaging Da         | ta                                                                                                                                                 |                |                            |
| Box Colour:          |                                                                                                                                                    | Brown Car      | dboard Box - Printed       |
| Box Qty:             |                                                                                                                                                    | 1              |                            |
| Label Size:          |                                                                                                                                                    | Х              |                            |
| Label Colour:        |                                                                                                                                                    |                |                            |
| Label Qty:           |                                                                                                                                                    |                |                            |
| Outer Box Di         | mensions (If App                                                                                                                                   | licable)       |                            |
| Height (mm):         | , II                                                                                                                                               |                |                            |
| Width (mm):          |                                                                                                                                                    |                |                            |
| Depth (mm):          |                                                                                                                                                    |                |                            |
| Gross Weight (k      | g):                                                                                                                                                |                |                            |
| Barcode:             | <i></i>                                                                                                                                            | 505621180      | 4321                       |
| Product Detai        | ils                                                                                                                                                |                |                            |
| Country of Origi     | n:                                                                                                                                                 | China          |                            |
| Fitting Instruction: |                                                                                                                                                    | No             |                            |
|                      | E & UKCA: Yes                                                                                                                                      | WRAS: N/       | A WRAS No: N/A             |
| Product Material:    |                                                                                                                                                    | Vitreous China |                            |
| Fixing Supplied:     |                                                                                                                                                    | No             |                            |
| 0 11                 |                                                                                                                                                    |                |                            |
| Pans/Bidets:         | Trap Style: P Trap                                                                                                                                 |                | Includes Seat: No          |
| Seats:               | Seat Type: Round                                                                                                                                   |                | Material: Not Applicable   |
|                      | Function: Not Applicable                                                                                                                           |                | Hinge Type: Not Applicable |
|                      | Hinge Material: Not Applicable                                                                                                                     |                |                            |
|                      |                                                                                                                                                    |                |                            |
| Cisterns:            | Operating Type: Not Applicable Fittings: Not Applicable                                                                                            |                |                            |
|                      | Lever Type: Not Applicable                                                                                                                         |                |                            |
|                      |                                                                                                                                                    |                |                            |
| Basins:              | Tap Hole: Not Applicable Chain Stay Hole: Not Applicable                                                                                           |                |                            |
|                      | Template: Not Applicable Waste Type Req: Not Applicable   Overflow Inc: Not Applicable Overflow Cover: Not Applicable   Inner Bowl Depth (mm): N/A |                |                            |
|                      |                                                                                                                                                    |                |                            |