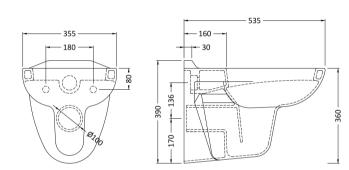

## TECHNICAL DATA SHEET

ROXOR

Sales Code: NCS140

**Description:** Melbourne Wall Hung Pan

| Product Dime         | ensions                                                                                                                                            |                |                            |
|----------------------|----------------------------------------------------------------------------------------------------------------------------------------------------|----------------|----------------------------|
| Height (mm):         |                                                                                                                                                    | 390            |                            |
| Width (mm):          |                                                                                                                                                    | 355            |                            |
| Depth (mm):          |                                                                                                                                                    | 535            |                            |
| Nett Weight (kg)     |                                                                                                                                                    | 14.5           |                            |
| Packaging Di         | mensions                                                                                                                                           |                |                            |
| Height (mm):         |                                                                                                                                                    | 400            |                            |
| Width (mm):          |                                                                                                                                                    | 370            |                            |
| Depth (mm):          |                                                                                                                                                    | 550            |                            |
| Gross Weight (k      | g):                                                                                                                                                | 15             |                            |
| Packaging Da         | ta                                                                                                                                                 |                |                            |
| Box Colour:          |                                                                                                                                                    | Brown Car      | dboard Box - Printed       |
| Box Qty:             |                                                                                                                                                    | 1              |                            |
| Label Size:          |                                                                                                                                                    | Х              |                            |
| Label Colour:        |                                                                                                                                                    |                |                            |
| Label Qty:           |                                                                                                                                                    |                |                            |
| Outer Box Di         | mensions (If App                                                                                                                                   | licable)       |                            |
| Height (mm):         | , II                                                                                                                                               |                |                            |
| Width (mm):          |                                                                                                                                                    |                |                            |
| Depth (mm):          |                                                                                                                                                    |                |                            |
| Gross Weight (k      | g):                                                                                                                                                |                |                            |
| Barcode:             | <i></i>                                                                                                                                            | 505621180      | 4321                       |
| Product Detai        | ils                                                                                                                                                |                |                            |
| Country of Origi     | n:                                                                                                                                                 | China          |                            |
| Fitting Instruction: |                                                                                                                                                    | No             |                            |
|                      | E & UKCA: Yes                                                                                                                                      | WRAS: N/       | A WRAS No: N/A             |
| Product Material:    |                                                                                                                                                    | Vitreous China |                            |
| Fixing Supplied:     |                                                                                                                                                    | No             |                            |
| 0 11                 |                                                                                                                                                    |                |                            |
| Pans/Bidets:         | Trap Style: P Trap                                                                                                                                 |                | Includes Seat: No          |
| Seats:               | Seat Type: Round                                                                                                                                   |                | Material: Not Applicable   |
|                      | Function: Not Applicable                                                                                                                           |                | Hinge Type: Not Applicable |
|                      | Hinge Material: Not Applicable                                                                                                                     |                |                            |
|                      |                                                                                                                                                    |                |                            |
| Cisterns:            | Operating Type: Not Applicable Fittings: Not Applicable                                                                                            |                |                            |
|                      | Lever Type: Not Applicable                                                                                                                         |                |                            |
|                      |                                                                                                                                                    |                |                            |
| Basins:              | Tap Hole: Not Applicable Chain Stay Hole: Not Applicable                                                                                           |                |                            |
|                      | Template: Not Applicable Waste Type Req: Not Applicable   Overflow Inc: Not Applicable Overflow Cover: Not Applicable   Inner Bowl Depth (mm): N/A |                |                            |
|                      |                                                                                                                                                    |                |                            |