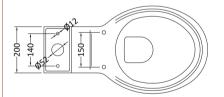

## TECHNICAL DATA SHEET

ROXOR

Sales Code: NCS401

| Product Dime          | isions                                                      |
|-----------------------|-------------------------------------------------------------|
| Height (mm):          | 370                                                         |
| Width (mm):           | 490                                                         |
| Depth (mm):           | 200                                                         |
| Nett Weight (kg):     | 14.2                                                        |
| Packaging Din         | iensions                                                    |
| Height (mm):          | 390                                                         |
| Width (mm):           | 500                                                         |
| Depth (mm):           | 200                                                         |
| Gross Weight (kg      |                                                             |
| Packaging Dat         | a                                                           |
| Box Colour:           | Brown Cardboard Box - Printed                               |
| Box Qty:              | 1                                                           |
| Label Size:           | 100 x 50                                                    |
| Label Colour:         | Not Applicable                                              |
| Label Qty:            | 0                                                           |
| Outer Box Din         | iensions (If Applicable)                                    |
| Height (mm):          |                                                             |
| Width (mm):           |                                                             |
| Depth (mm):           |                                                             |
| Gross Weight (kg      | ):                                                          |
| Barcode:              | 5060272822705                                               |
| <b>Product Detail</b> | S                                                           |
| Country of Origin     | : China                                                     |
| Fitting Instruction   |                                                             |
| Certification: CE     | & UKCA: N/A WRAS: N/A WRAS No: N/A                          |
| Product Material:     | Vitreous China                                              |
| Fixing Supplied:      | No                                                          |
|                       |                                                             |
| Pans/Bidets:          | Trap Style: Not Applicable Includes Seat: Not Applicable    |
| Seats:                | Seat Type: Not Applicable Material: Not Applicable          |
|                       | Function: Not Applicable Hinge Type: Not Applicable         |
|                       | Hinge Material: Not Applicable                              |
|                       |                                                             |
| Cisterns:             | Operating Type: Lever Fittings: Loose Single 6L             |
| Cisterns.             | Lever Type: Plastic Chrome Platec                           |
|                       |                                                             |
| Basins:               | Tap Hole: Not Applicable Chain Stay Hole: Not Applicable    |
|                       | Template: Not Applicable Waste Type Reg: Not Applicable     |
|                       | Overflow Inc: Not Applicable Overflow Cover: Not Applicable |
|                       | Inner Bowl Depth (mm): N/A                                  |