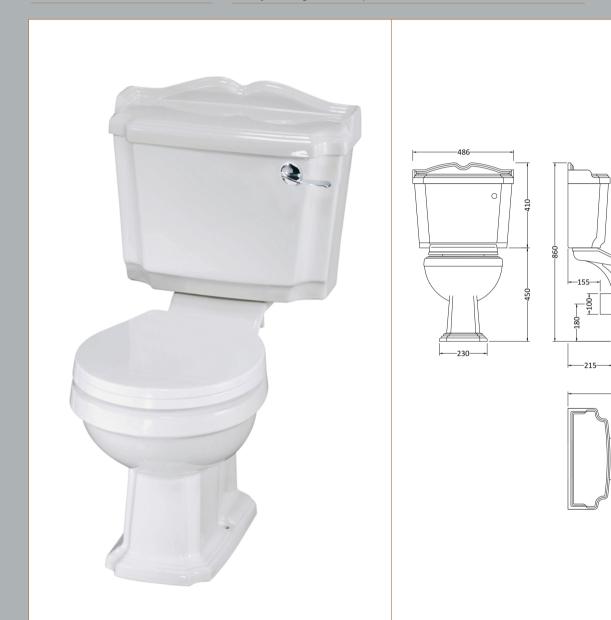

## TECHNICAL DATA SHEET

| Sales | Code: | Clg003 |
|-------|-------|--------|
|-------|-------|--------|

**Description:** Legend Close Coupled Wc

## Packaging DetailsBarcode:5055275866870

110-

-105--

-160--

-410-

-730-