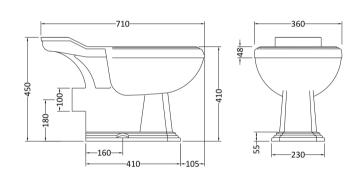

## TECHNICAL DATA SHEET

ROXOR

Sales Code: NCS400

**Description:** Legend Pan & Seat

| Product Dime        |                                                                                                         |
|---------------------|---------------------------------------------------------------------------------------------------------|
| Height (mm):        | 450                                                                                                     |
| Width (mm):         | 370                                                                                                     |
| Depth (mm):         | 710                                                                                                     |
| Nett Weight (kg)    |                                                                                                         |
| Packaging Dir       | nensions                                                                                                |
| Height (mm):        | 490                                                                                                     |
| Width (mm):         | 390                                                                                                     |
| Depth (mm):         | 710                                                                                                     |
| Gross Weight (kg    | z): 22                                                                                                  |
| Packaging Da        | ta                                                                                                      |
| Box Colour:         | Brown Cardboard Box - Printed                                                                           |
| Box Qty:            | 1                                                                                                       |
| Label Size:         | 100 x 50                                                                                                |
| Label Colour:       | Not Applicable                                                                                          |
| Label Qty:          | 0                                                                                                       |
| Outer Box Dir       | nensions (If Applicable)                                                                                |
| Height (mm):        |                                                                                                         |
| Width (mm):         |                                                                                                         |
| Depth (mm):         |                                                                                                         |
| Gross Weight (kg    | <u>z):</u>                                                                                              |
| Barcode:            | 5060272822699                                                                                           |
| Product Detai       | ls                                                                                                      |
| Country of Origin   | n: China                                                                                                |
| Fitting Instruction | n: No                                                                                                   |
| Certification: CE   | E & UKCA: N/A WRAS: N/A WRAS No: N/A                                                                    |
| Product Material    | : Vitreous China                                                                                        |
| Fixing Supplied:    | No                                                                                                      |
| Pans/Bidets:        | Trap Style: P Trap Includes Seat: Yes                                                                   |
| S                   | Seet Turner Devied Metwick Delvergendere                                                                |
| Seats:              | Seat Type: Round Material: Polypropylene<br>Function: Std - Non Soft Close Hinge Type: Top & Bottom Fix |
|                     | Hinge Material: Plastic                                                                                 |
|                     | Thinge Material. Plastic                                                                                |
| Cisterns:           | Operating Type: Not Applicable Fittings: Not Applicable                                                 |
|                     | Lever Type: Not Applicable                                                                              |
| Basins:             | Tap Hole: Not Applicable Chain Stay Hole: Not Applicable                                                |
| Basins:             |                                                                                                         |
|                     |                                                                                                         |
|                     | Overflow Inc: Not Applicable Overflow Cover: Not Applicable                                             |
|                     | Inner Bowl Depth (mm): N/A                                                                              |