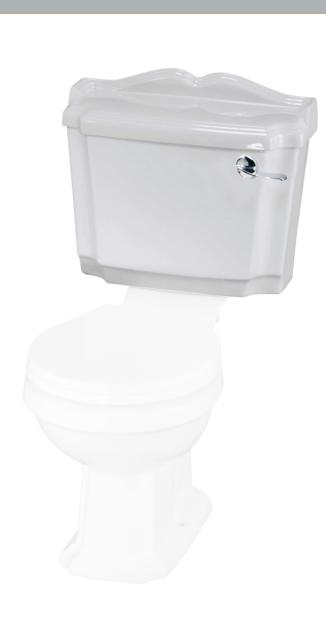

## TECHNICAL DATA SHEET

ROXOR

Sales Code: NCS401

| Product Dime          | isions                                                      |
|-----------------------|-------------------------------------------------------------|
| Height (mm):          | 370                                                         |
| Width (mm):           | 490                                                         |
| Depth (mm):           | 200                                                         |
| Nett Weight (kg):     | 14.2                                                        |
| Packaging Din         | iensions                                                    |
| Height (mm):          | 390                                                         |
| Width (mm):           | 500                                                         |
| Depth (mm):           | 200                                                         |
| Gross Weight (kg      |                                                             |
| Packaging Dat         | a                                                           |
| Box Colour:           | Brown Cardboard Box - Printed                               |
| Box Qty:              | 1                                                           |
| Label Size:           | 100 x 50                                                    |
| Label Colour:         | Not Applicable                                              |
| Label Qty:            | 0                                                           |
| Outer Box Din         | iensions (If Applicable)                                    |
| Height (mm):          |                                                             |
| Width (mm):           |                                                             |
| Depth (mm):           |                                                             |
| Gross Weight (kg      | ):                                                          |
| Barcode:              | 5060272822705                                               |
| <b>Product Detail</b> | S                                                           |
| Country of Origin     | : China                                                     |
| Fitting Instruction   |                                                             |
| Certification: CE     | & UKCA: N/A WRAS: N/A WRAS No: N/A                          |
| Product Material:     | Vitreous China                                              |
| Fixing Supplied:      | No                                                          |
|                       |                                                             |
| Pans/Bidets:          | Trap Style: Not Applicable Includes Seat: Not Applicable    |
| Seats:                | Seat Type: Not Applicable Material: Not Applicable          |
|                       | Function: Not Applicable Hinge Type: Not Applicable         |
|                       | Hinge Material: Not Applicable                              |
|                       |                                                             |
| Cisterns:             | Operating Type: Lever Fittings: Loose Single 6L             |
| Cisterns.             | Lever Type: Plastic Chrome Platec                           |
|                       |                                                             |
| Basins:               | Tap Hole: Not Applicable Chain Stay Hole: Not Applicable    |
|                       | Template: Not Applicable Waste Type Reg: Not Applicable     |
|                       | Overflow Inc: Not Applicable Overflow Cover: Not Applicable |
|                       | Inner Bowl Depth (mm): N/A                                  |